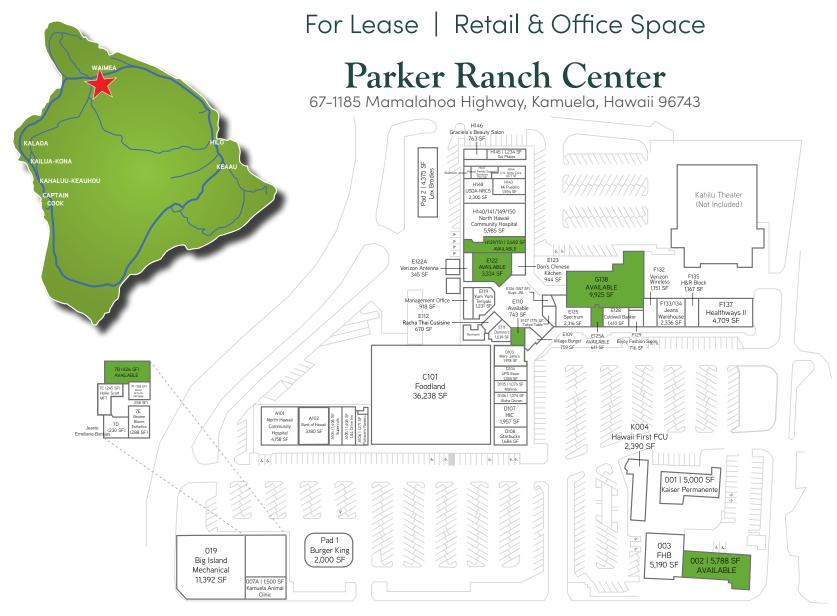

## Property Highlights

Zoning: Village Commercial

Gross Leaseable Area: Approximately 145,254 SF

Available Spaces: Space E110 (743 SF) - Inside food court food operation

Space E122 (3,334 SF) - Inside food court & in vanilla shell

condition (could be split to two smaller spaces)

Space E125A (611 SF) - Retail space

Space H139/151 (2,692 SF) - Retail or office space

Space G138 (9,925 SF) - Restaurant in vanilla shell condition

& can be demised

Space 2 (5,799 SF) - Retail space

Space 7B (426 SF) - Small upstairs office

Asking Base Rent: Negotiable

CAM: \$1.25 PSF/Mo. (Estimated 2025)
Food Court CAM: \$2.88 PSF/Mo. (Estimated 2025)

72.00 1 317 Mo. (Estimated 202