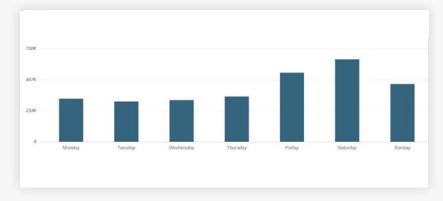

### **TRAFFIC COUNTS**

J R Allen Pkwy Veterans Pkwy Whittlesey Blvd

Year: 2023 | Source:GDOT

41,200 VPD 32,500 VPD 18,700 VPD

# 5550 Whittlesey Blvd - North Facing

Columbus, GA





# 5550 Whittlesey Blvd - South Facing

Columbus, GA





## Surrounding Tenant Performance

Columbus, GA









## Columbus Box Land

5550 Whittlesey Blvd | Columbus, GA 31909





## Columbus Box Land

5550 Whittlesey Blvd | Columbus, GA 31909



#### **MOBILE DATA & FOOT TRAFFIC INSIGHTS**

#### **Estimated Visits**

10/1/2022 - 3/31/2023

| Estimated # of Customers | Estimated # of Visits | Average Visits/Customer |
|--------------------------|-----------------------|-------------------------|
| 643.4K                   | 2.9 M                 | 4.44                    |

### **Daily Visits**



### **Hourly Visits**





### **Customer Journey**



> Want more? Contact us for a complete demographic, foot-traffic, and mobile data insights report.





### SRSRE.COM

#### © SRS Real Estate Partners

The information presented was obtained from sources deemed reliable; however SRS Real Estate Partners does not guarantee its completeness or accuracy.