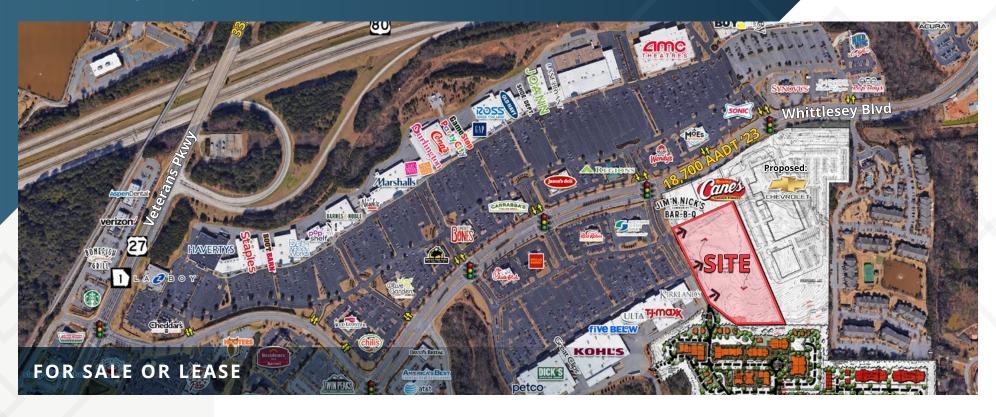

# 5550 Whittlesey Blvd - North Facing

Columbus, GA

### **TRAFFIC COUNTS**

J R Allen Pkwy Veterans Pkwy Whittlesey Blvd

Year: 2023 | Source:GDOT

41,200 VPD 32,500 VPD 18,700 VPD