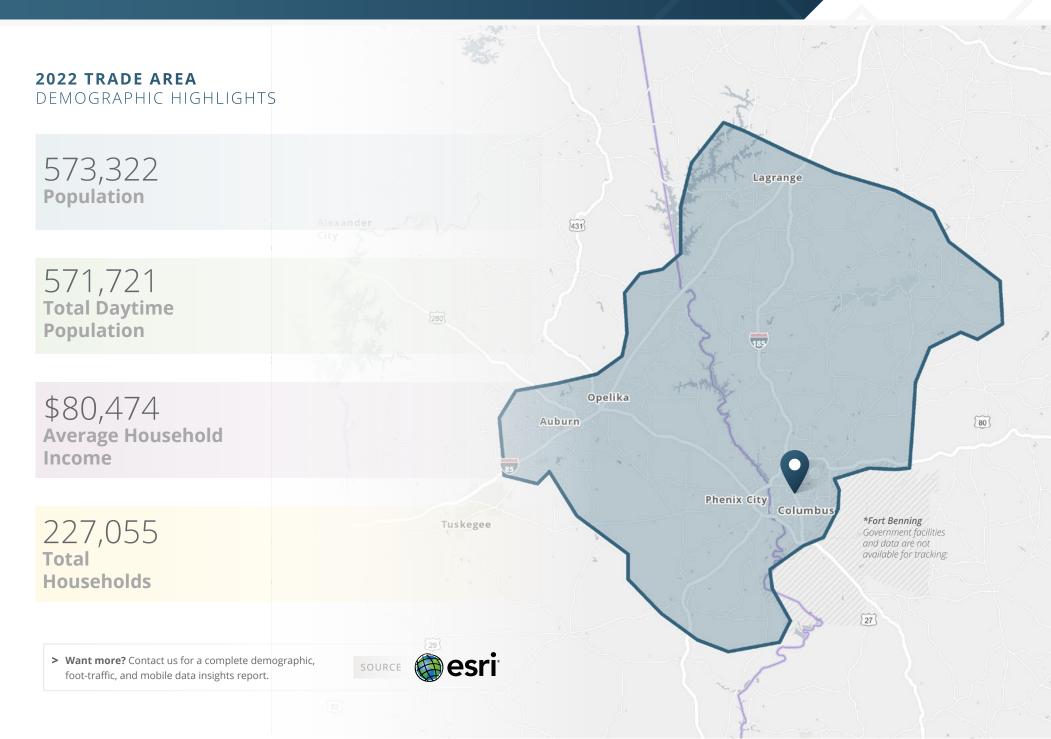

urrounded by high performing tenants
- Located at traffic signal and with cross access to Columbus Park Crossing
- Q4 2024 Delivery
- Zoning PUD, Ord 08-60 | PUD is to provide neighborhood commercial, retail and personal services to the residents, without the necessity of traveling outside the boundaries of the community.
- 4.61± acres Not Including exterior access drives serving site.

### **JOIN THESE RETAILERS**













### **TRAFFIC COUNTS**

J R Allen Pkwy Veterans Pkwy Whittlesey Blvd

Year: 2023 | Source:GDOT

41,200 VPD 32,500 VPD 18,700 VPD

# 5550 Whittlesey Blvd - North Facing

Columbus, GA





# 5550 Whittlesey Blvd - South Facing

Columbus, GA





## Surrounding Tenant Performance

Columbus, GA









## Columbus Box Land

5550 Whittlesey Blvd | Columbus, GA 31909





## Columbus Box Land

5550 Whittlesey Blvd | Columbus, GA 31909



#### **MOBILE DATA & FOOT TRAFFIC INSIGHTS**

#### **Estimated Visits**

10/1/2022 - 3/31/2023

| Estimated # of Customers | Estimated # of Visits | Average Visits/Customer |
|--------------------------|-----------------------|-------------------------|
| 643.4K                   | 2.9 M                 | 4.44                    |

### **Daily Visits**



### **Hourly Visits**





### **Customer Journey**



> Want more? Contact us for a complete demographic, foot-traffic, and mobile data insights report.





### SRSRE.COM

#### © SRS Real Estate Partners

The information presented was obtained from sources deemed reliable; however SRS Real Estate Partners does not guarantee its completeness or accuracy.