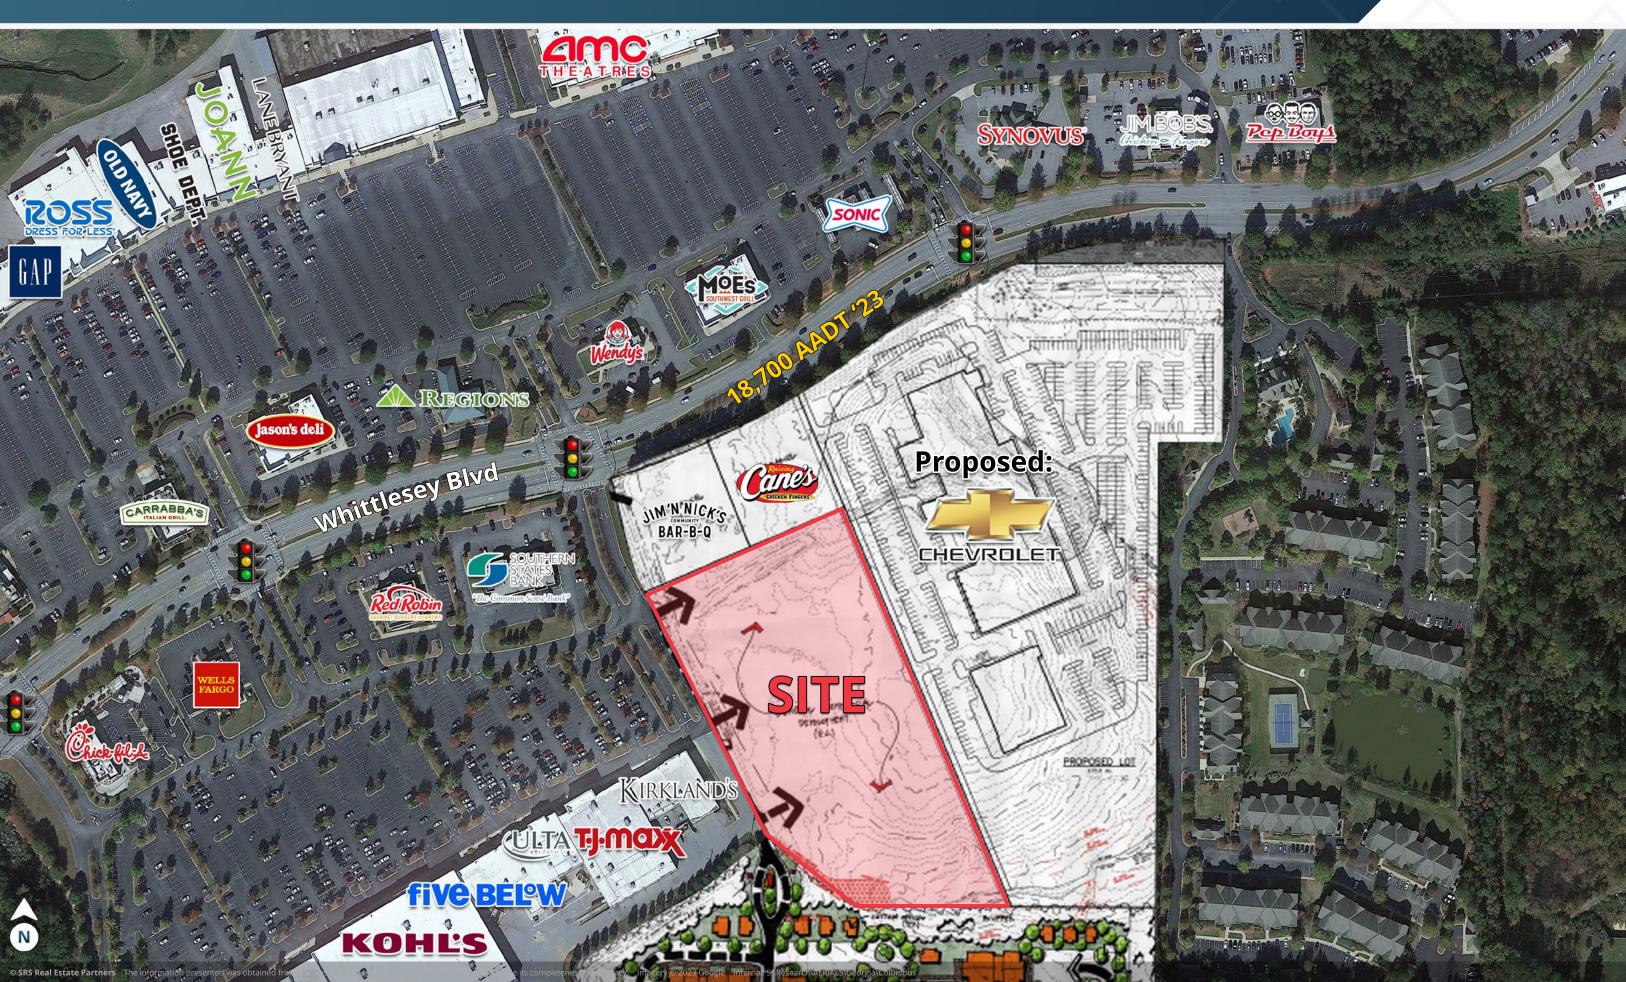

Whittlesey Blvd | Columbus, GA 31909





 $4.61 \pm AC$ 

Contact Broker

### **ABOUT THE PROPERTY**

- Rare Box Opportunity at Columbus Park Crossing
- Super Regional Trade Area
- Surrounded by high performing tenants
- Located at traffic signal and with cross access to Columbus Park Crossing
- Q4 2024 Delivery
- Zoning PUD, Ord 08-60 | PUD is to provide neighborhood commercial, retail and personal services to the residents, without the necessity of traveling outside the boundaries of the community.
- 4.61± acres Not Including exterior access drives serving site.

### **JOIN THESE RETAILERS**













### **TRAFFIC COUNTS**

J R Allen Pkwy Veterans Pkwy Whittlesey Blvd

Year: 2023 | Source:GDOT

41,200 VPD 32,500 VPD 18,700 VPD

# 5550 Whittlesey Blvd - North Facing

Columbus, GA





# 5550 Whittlesey Blvd - South Facing

Columbus, GA





## Surrounding Tenant Performance

Columbus, GA









## Columbus Box Land

5550 Whittlesey Blvd | Columbus, GA 31909





## Columbus Box Land

5550 Whittlesey Blvd | Columbus, GA 31909



#### **MOBILE DATA & FOOT TRAFFIC INSIGHTS**

#### **Estimated Visits**

10/1/2022 - 3/31/2023

| Estimated # of Customers | Estimated # of Visits | Average Visits/Customer |
|--------------------------|-----------------------|-------------------------|
| 643.4K                   | 2.9 M                 | 4.44                    |

### **Daily Visits**



### **Hourly Visits**





### **Customer Journey**



> Want more? Contact us for a complete demographic, foot-traffic, and mobile data insights report.





### SRSRE.COM

#### © SRS Real