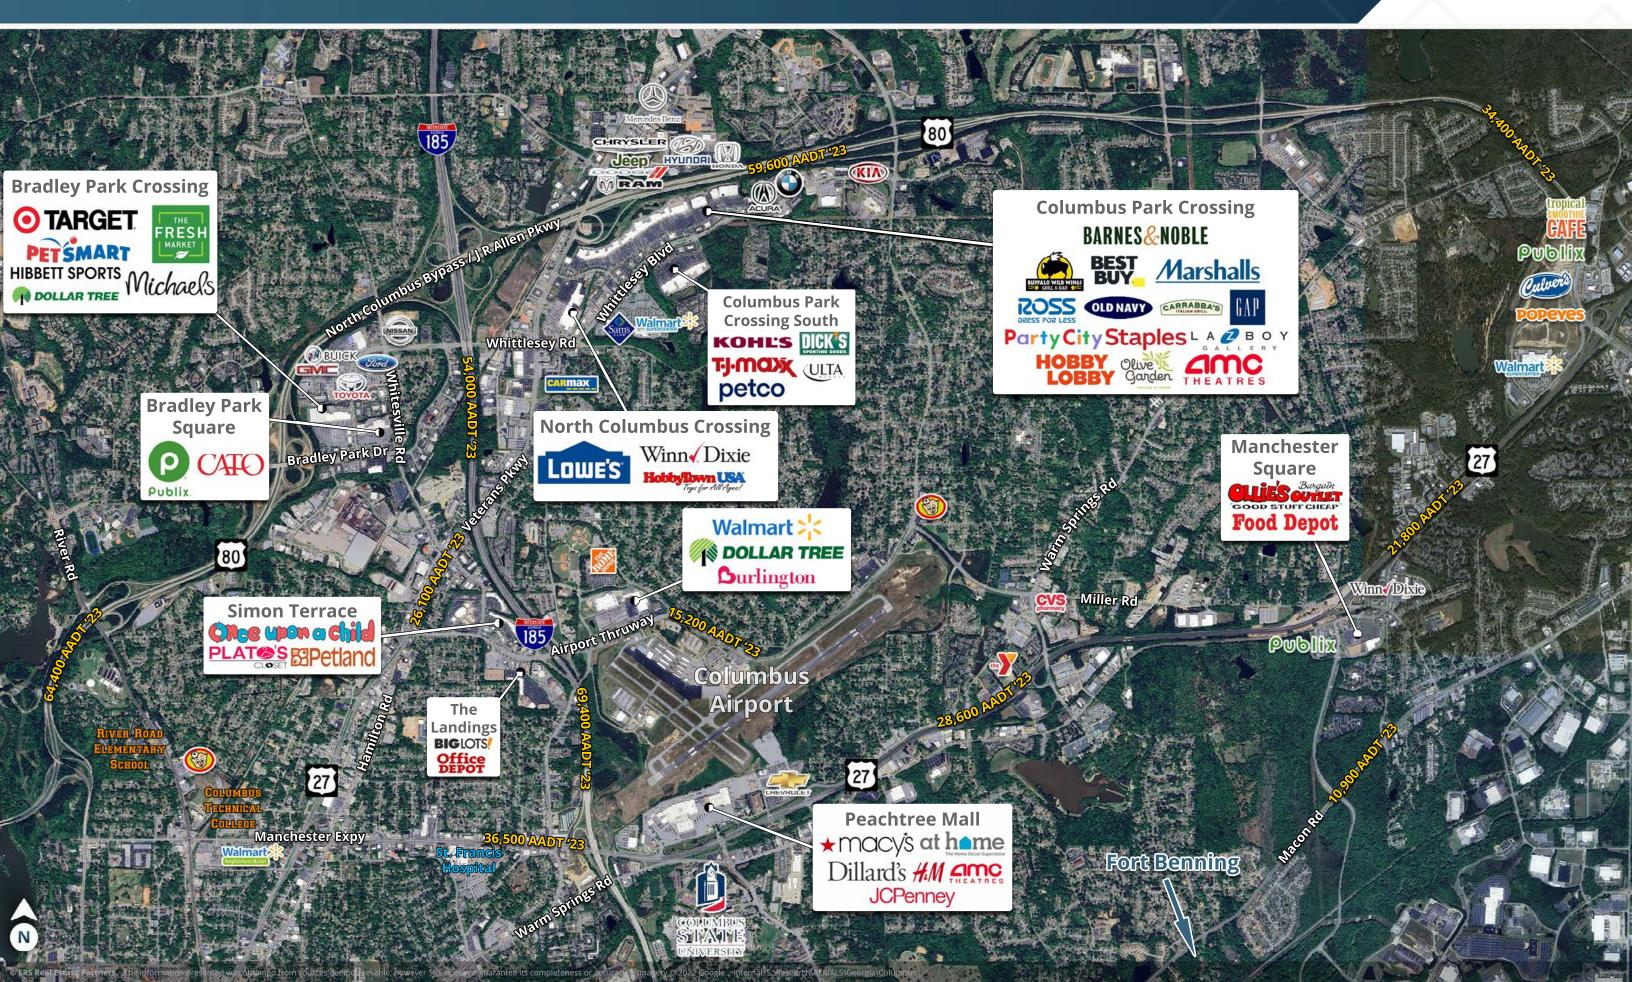

Opportunity at Columbus Park Crossing
- Super Regional Trade Area
- Surrounded by high performing tenants
- Located at traffic signal and with cross access to Columbus Park Crossing
- Q4 2024 Delivery
- Zoning PUD, Ord 08-60 | PUD is to provide neighborhood commercial, retail and personal services to the residents, without the necessity of traveling outside the boundaries of the community.
- 4.61± acres Not Including exterior access drives serving site.

### **JOIN THESE RETAILERS**













### **TRAFFIC COUNTS**

J R Allen Pkwy Veterans Pkwy Whittlesey Blvd

Year: 2023 | Source:GDOT

41,200 VPD 32,500 VPD 18,700 VPD

# 5550 Whittlesey Blvd - North Facing

Columbus, GA





# 5550 Whittlesey Blvd - South Facing

Columbus, GA





## Surrounding Tenant Performance

Columbus, GA









## Columbus Box Land

5550 Whittlesey Blvd | Columbus, GA 31909





## Columbus Box Land

5550 Whittlesey Blvd | Columbus, GA 31909



#### **MOBILE DATA & FOOT TRAFFIC INSIGHTS**

#### **Estimated Visits**

10/1/2022 - 3/31/2023

| Estimated # of Customers | Estimated # of Visits | Average Visits/Customer |
|--------------------------|-----------------------|-------------------------|
| 643.4K                   | 2.9 M                 | 4.44                    |

### **Daily Visits**



### **Hourly Visits**





### **Customer Journey**



> Want more? Contact us for a complete demographic, foot-traffic, and mobile data insights report.





### SRSRE.COM

#### © SRS Real Estate Partners

The information presented was obtained from sources deemed reliable; however SRS Real Estate Part