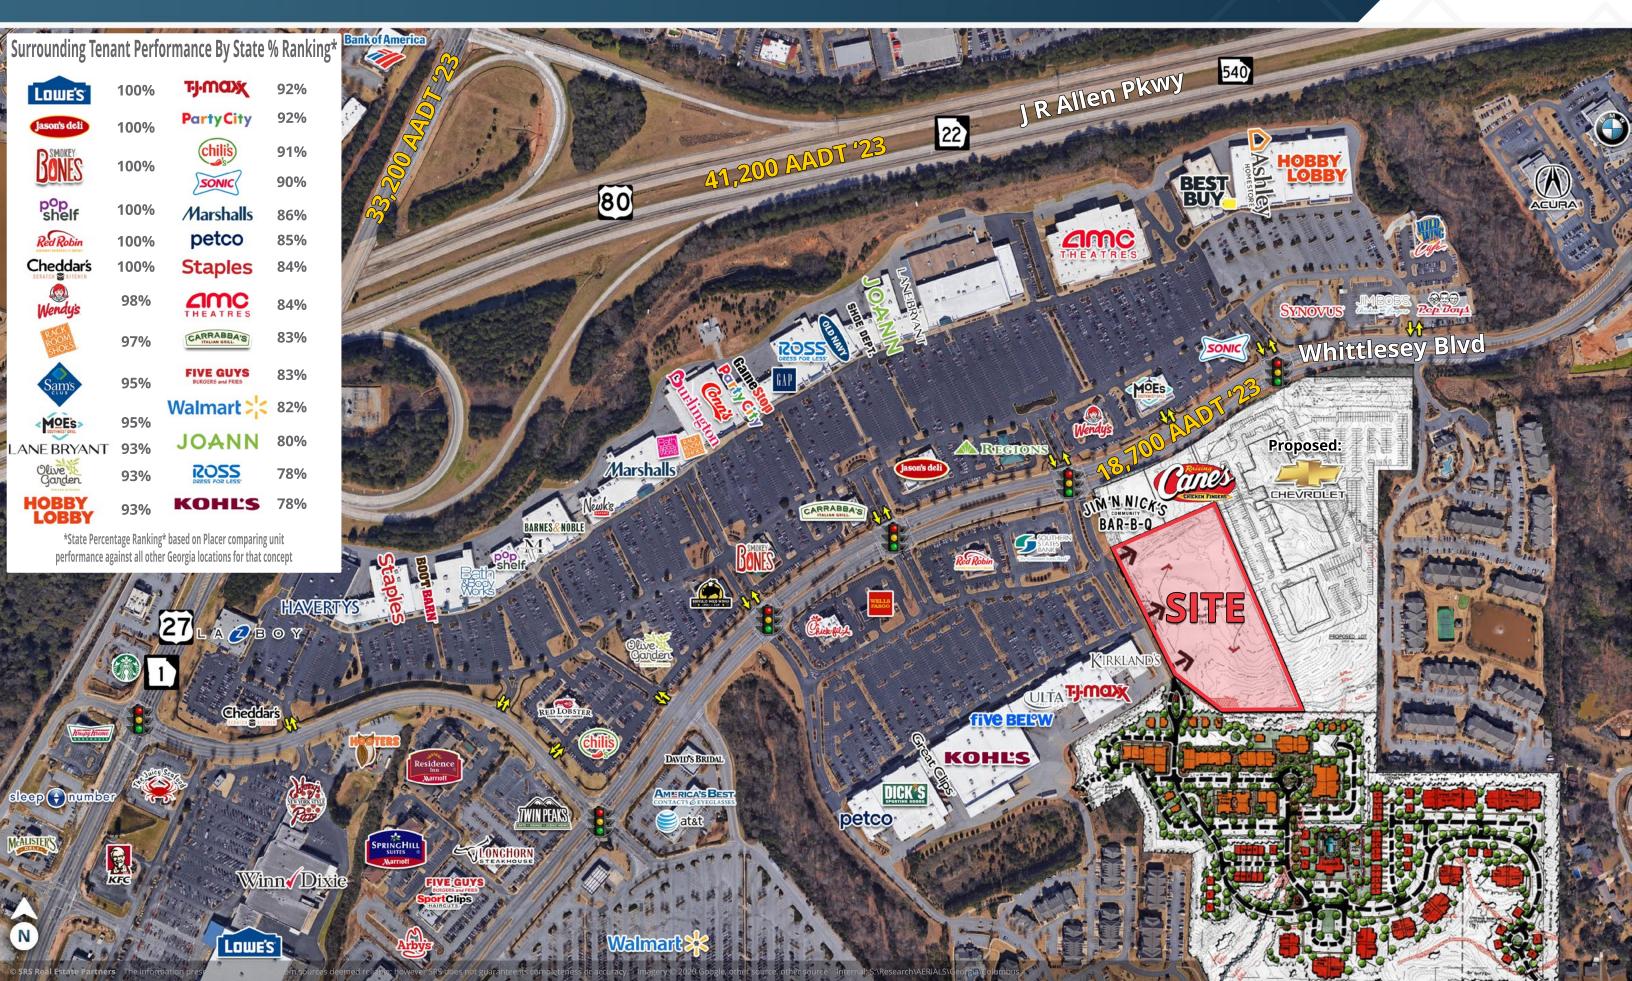

## Surrounding Tenant Performance

Columbus, GA

### **JOIN THESE RETAILERS**

### **TRAFFIC COUNTS**

J R Allen Pkwy Veterans Pkwy Whittlesey Blvd

Year: 2023 | Source:GDOT

41,200 VPD 32,500 VPD 18,700 VPD