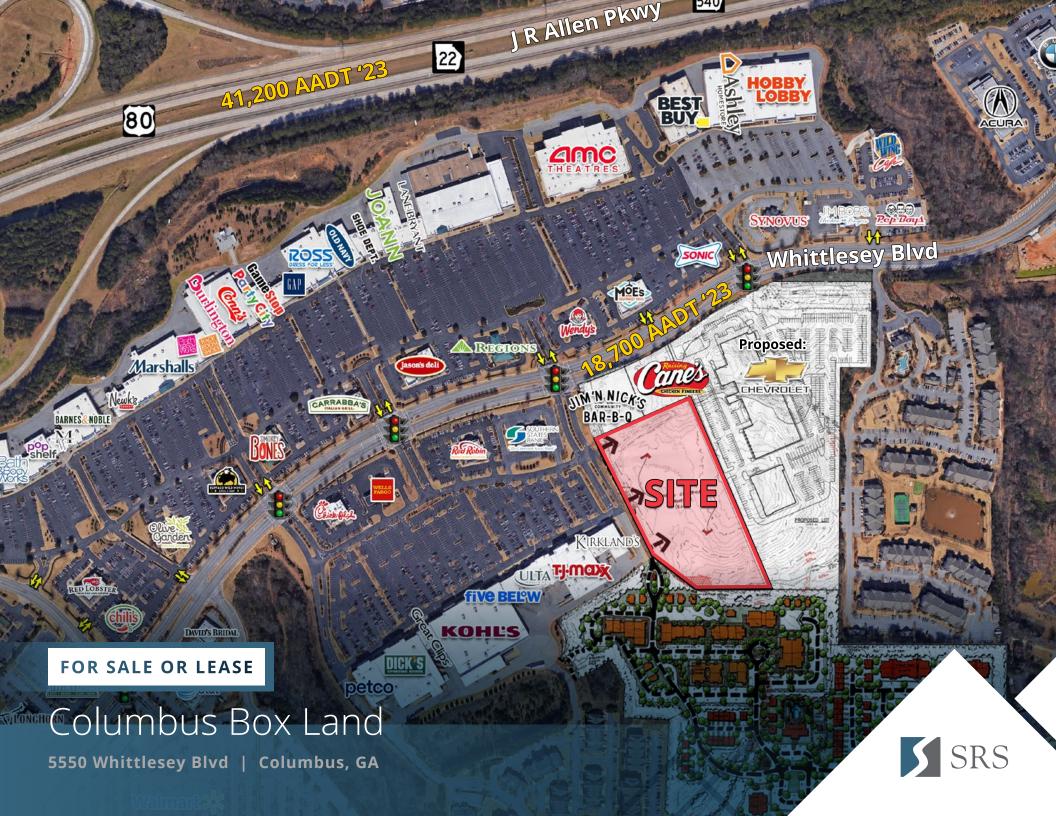

### Columbus Box Land

5550 Whittlesey Blvd | Columbus, GA 31909

 $4.61 \pm AC$ 

Contact Broker

### **ABOUT THE PROPERTY**

- Rare Box Opportunity at Columbus Park Crossing
- Super Regional Trade Area
- Surrounded by high performing tenants
- Located at traffic signal and with cross access to Columbus Park Crossing
- Q4 2024 Delivery
- Zoning PUD, Ord 08-60 | PUD is to provide neighborhood commercial, retail and personal services to the residents, without the necessity of traveling outside the boundaries of the community.
- 4.61± acres Not Including exterior access drives serving site.

### **TRAFFIC COUNTS**

J R Allen Pkwy Veterans Pkwy Whittlesey Blvd

Year: 2023 | Source:GDOT

41,200 VPD 32,500 VPD 18,700 VPD