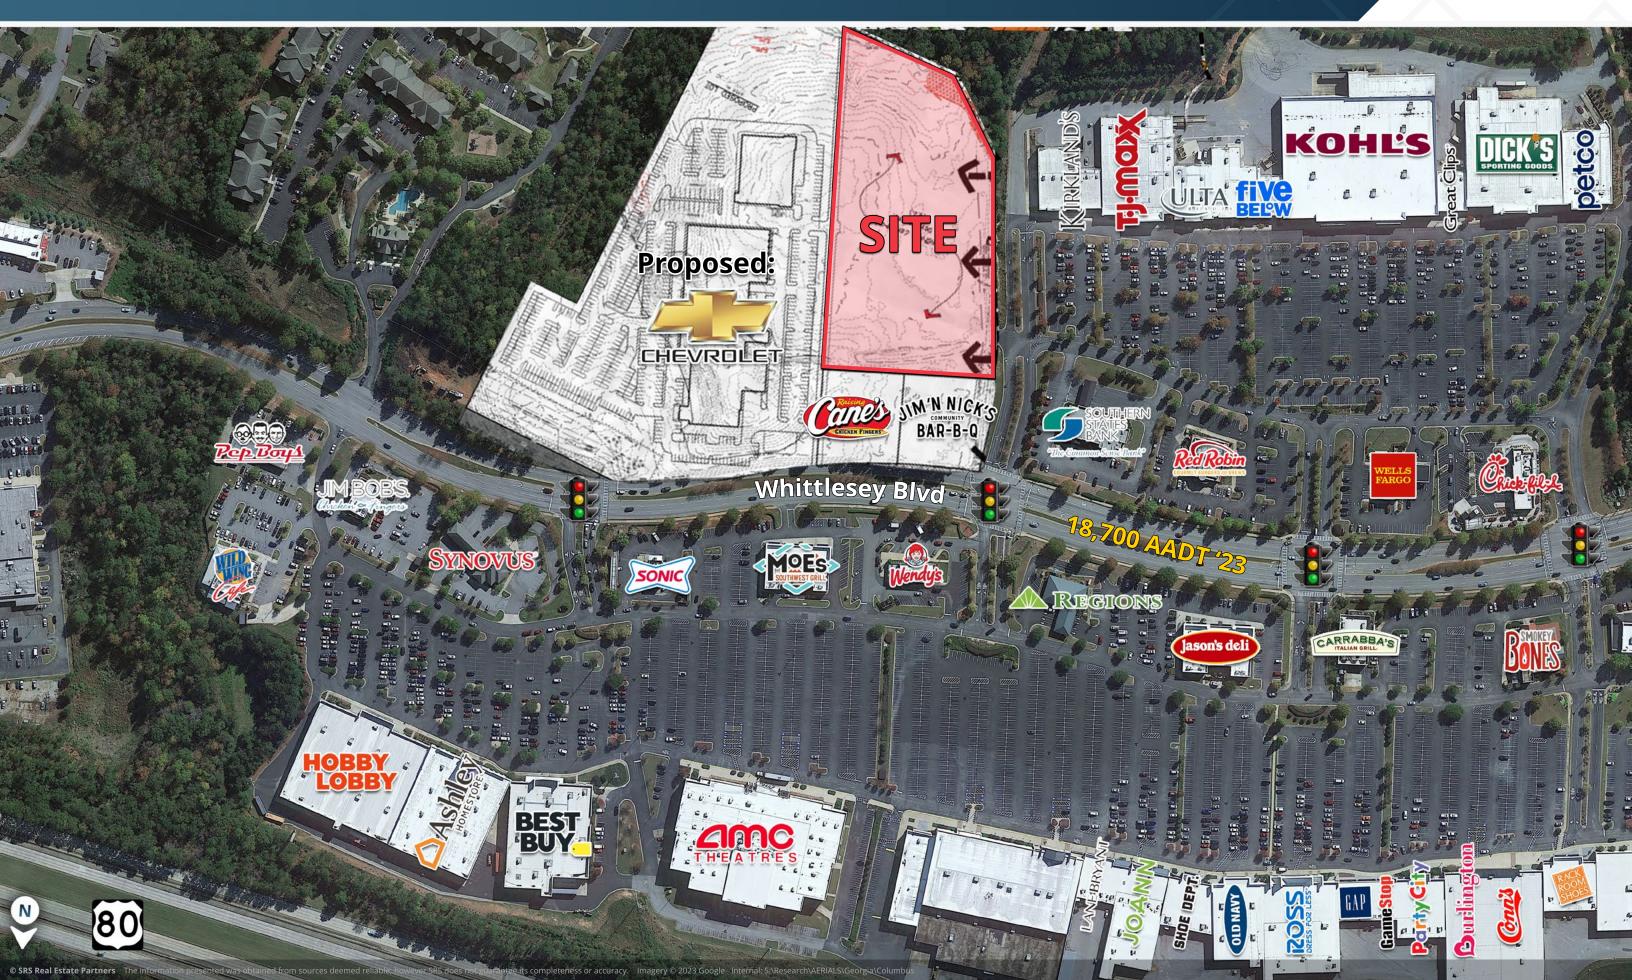

Contact Broker

### **ABOUT THE PROPERTY**

- Rare Box Opportunity at Columbus Park Crossing
- Super Regional Trade Area
- Surrounded by high performing tenants
- Located at traffic signal and with cross access to Columbus Park Crossing
- Q4 2024 Delivery
- Zoning PUD, Ord 08-60 | PUD is to provide neighborhood commercial, retail and personal services to the residents, without the necessity of traveling outside the boundaries of the community.
- 4.61± acres Not Including exterior access drives serving site.

### **JOIN THESE RETAILERS**













### **TRAFFIC COUNTS**

J R Allen Pkwy Veterans Pkwy Whittlesey Blvd

Year: 2023 | Source:GDOT

41,200 VPD 32,500 VPD 18,700 VPD

# 5550 Whittlesey Blvd - North Facing

Columbus, GA





# 5550 Whittlesey Blvd - South Facing

Columbus, GA





## Surrounding Tenant Performance

Columbus, GA









## Columbus Box Land

5550 Whittlesey Blvd | Columbus, GA 31909





## Columbus Box Land

5550 Whittlesey Blvd | Columbus, GA 31909



#### **MOBILE DATA & FOOT TRAFFIC INSIGHTS**

#### **Estimated Visits**

10/1/2022 - 3/31/2023

| Estimated # of Customers | Estimated # of Visits | Average Visits/Customer |
|--------------------------|-----------------------|-------------------------|
| 643.4K                   | 2.9 M                 | 4.44                    |

### **Daily Visits**



### **Hourly Visits**





### **Customer Journey**



> Want more? Contact us for a complete demographic, foot-traffic, and mobile data insights report.





### SRSRE.COM

#### © SRS Real Estate Partners

The information presented was obtained f