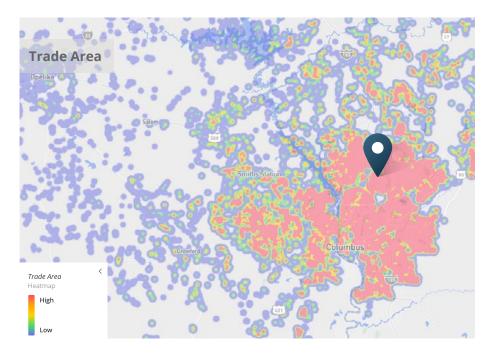

**

J R Allen Pkwy Veterans Pkwy Whittlesey Blvd

Year: 2023 | Source:GDOT

41,200 VPD 32,500 VPD 18,700 VPD

# 5550 Whittlesey Blvd - North Facing

Columbus, GA





# 5550 Whittlesey Blvd - South Facing

Columbus, GA





## Surrounding Tenant Performance

Columbus, GA









## Columbus Box Land

5550 Whittlesey Blvd | Columbus, GA 31909





## Columbus Box Land

5550 Whittlesey Blvd | Columbus, GA 31909



#### **MOBILE DATA & FOOT TRAFFIC INSIGHTS**

#### **Estimated Visits**

10/1/2022 - 3/31/2023

| Estimated # of Customers | Estimated # of Visits | Average Visits/Customer |
|--------------------------|-----------------------|-------------------------|
| 643.4K                   | 2.9 M                 | 4.44                    |

### **Daily Visits**



### **Hourly Visits**





### **Customer Journey**



> Want more? Contact us for a complete demographic, foot-traffic, and mobile data insights report.





### SRSRE.COM

#### © SRS Real Estate Partners

The information presented was obtained from sources deemed reliable; however SRS Real Estate Partners does not guarantee its completeness or accuracy.