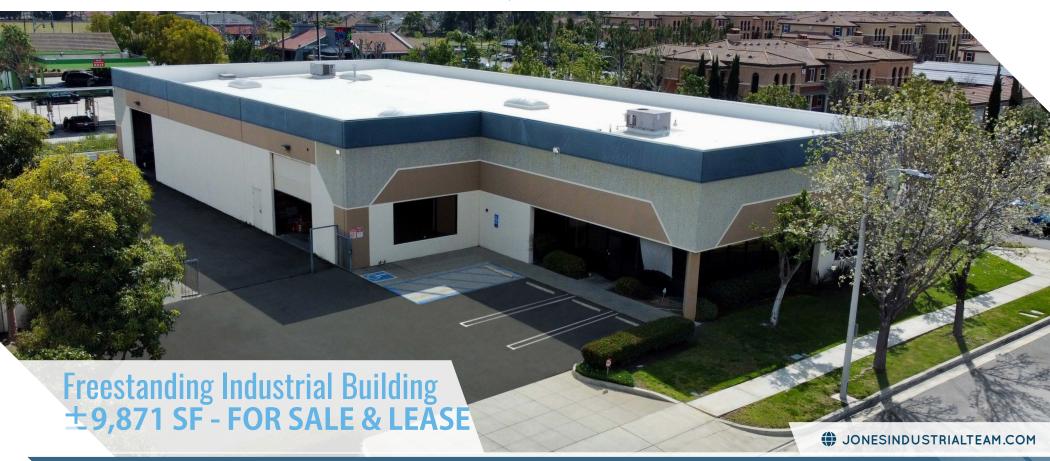

# DEER CREEK INDUSTRIAL PARK

10309 REGIS COURT, RANCHO CUCAMONGA

PLEASE CONTACT:

KEN JONES, SIOR Senior Vice President/Principal kjones@lee-assoc.com (909) 373-2726 DRF # 01703262 BEN PALITZ
Senior Associate
bpalitz@lee-assoc.com
(909) 373-2910
DRE # 02093182

## **PROPERTY OVERVIEW**

### **KEY HIGHLIGHTS**

±9,871 SF BUILDING SIZE

±1,347 SF OFFICE SIZE

**18'**MINIMUM CLEARANCE

GROUND LEVEL LOADING DOORS

400 AMPS
(277/480V)- POWER (VERIFY)

LARGE
FULLY FENCED &
SECURED YARD