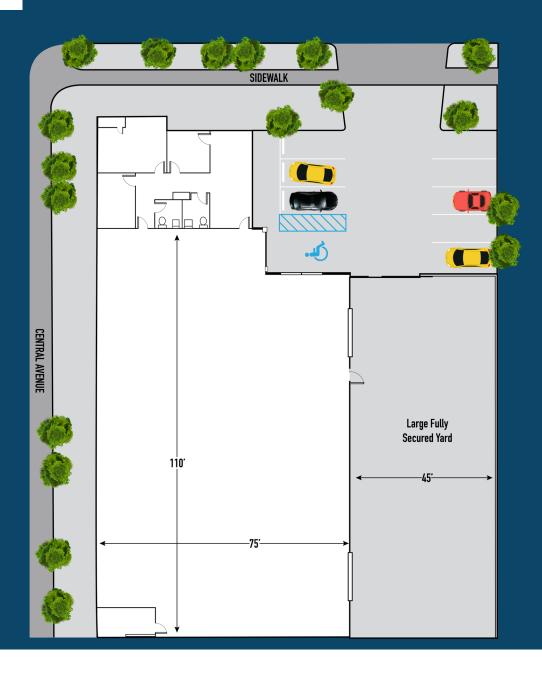

909) 373-2726 DRF # 01703262 BEN PALITZ
Senior Associate
bpalitz@lee-assoc.com
(909) 373-2910
DRE # 02093182

COLE MCFETTERS
Associate
cmcfetters@lee-assoc.com
(909) 373-2733
DRE # 02203508

3535 Inland Empire Boulevard | Ontario, California 91764 | 909-989-7771 | lee-associates.com | Corporate DRE #: 00976995



## **PROPERTY OVERVIEW**

### **KEY HIGHLIGHTS**



±9,871 SF BUILDING SIZE



±1,347 SF OFFICE SIZE



**18'**MINIMUM CLEARANCE



GROUND LEVEL LOADING DOORS



400 AMPS
(277/480V)- POWER (VERIFY)



LARGE
FULLY FENCED &
SECURED YARD

## **PROPERTY HIGHLIGHTS**

- 16 AUTO PARKING STALLS
- FIRE SPRINKLERED (.20 GPM/1,500 SF) (VERIFY)
- ADDITIONAL STREET PARKING AVAILABLE
- IMMEDIATE ACCESS TO I-10 & I-15 FREEWAYS

#### **MOVE IN READY-IMMEDIATE OCCUPANCY**







# **SITE PLAN**