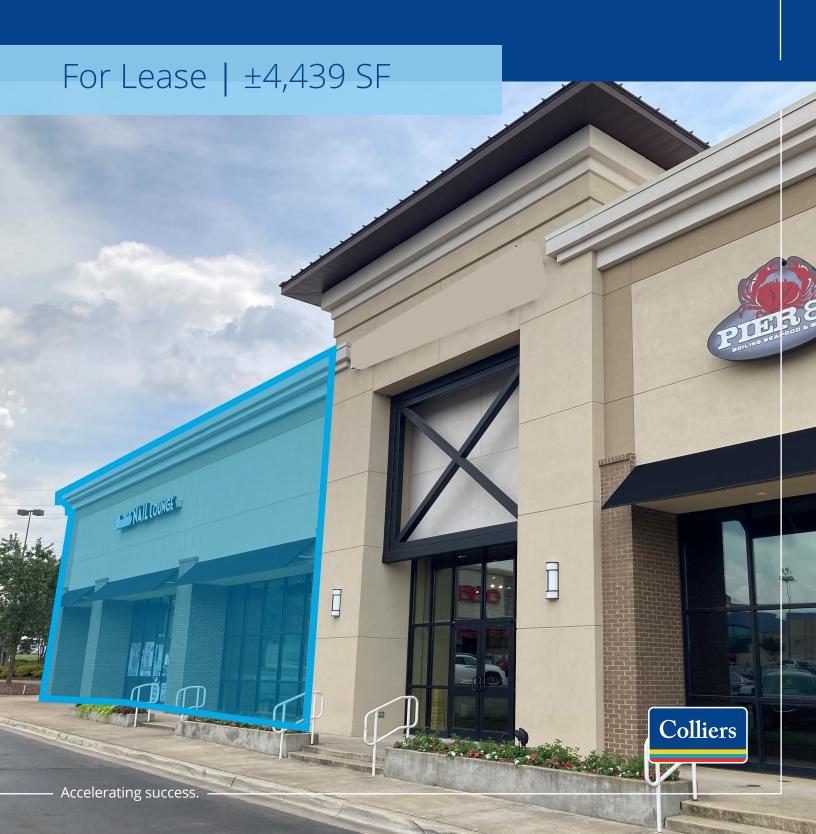

• View Online colliers.com/1108389

Colliers

**David Garnett** 

Director, Retail +1 256 518 2288 david.garnett@colliers.com

- ±4,439 SF Available
- \$26.50 per SF, NNN
- University Plaza is located on University Drive/Hwy 72 in one of Huntsville's most popular retail corridors, across from MidCity District, on the perimeter of Cummings Research Park, 3.5 mi to Redstone Gateway and 4.5 mi to Redstone Arsenal/Gate 9
- Co-Tenants include Homegoods, Best Buy, Office Depot and Pier 88 Seafood Restaurant
- Traffic Count: 53,000 VPD
- Approximately 1,000 new multi-family units within 3 miles of University Plaza