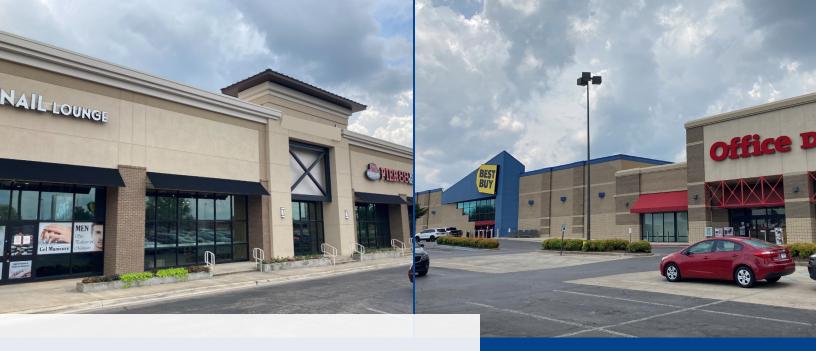

• View Online colliers.com/1108389

Colliers

**David Garnett** 

Director, Retail +1 256 518 2288 david.garnett@colliers.com

- ±4,439 SF Available
- \$26.50 per SF, NNN
- University Plaza is located on University Drive/Hwy 72 in one of Huntsville's most popular retail corridors, across from MidCity District, on the perimeter of Cummings Research Park, 3.5 mi to Redstone Gateway and 4.5 mi to Redstone Arsenal/Gate 9
- Co-Tenants include Homegoods, Best Buy, Office Depot and Pier 88 Seafood Restaurant
- Traffic Count: 53,000 VPD
- Approximately 1,000 new multi-family units within 3 miles of University Plaza