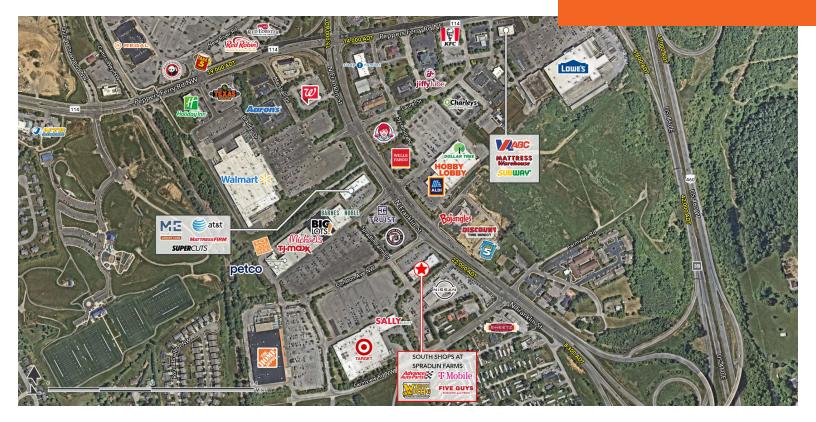

### SOUTH SHOPS AT SPRADLIN FARMS

55 CONSTON AVENUE NW, CHRISTIANSBURG, VA 24073

#### **LOCATION DESCRIPTION**

Located at the center of the trade area at N. Franklin Street and Conston Avenue in Christiansburg, Virginia

#### **PROPERTY HIGHLIGHTS**

- 950 SF retail space for lease, last remaining space in the center
- Strong tenant lineup including Advance Auto Parts and Five Guys
- Great visibility from N. Franklin Street
- Anchor tenants Target and Home Depot directly behind this location
- Traffic Counts (ADT): US 460 E/N. Franklin St 22,000