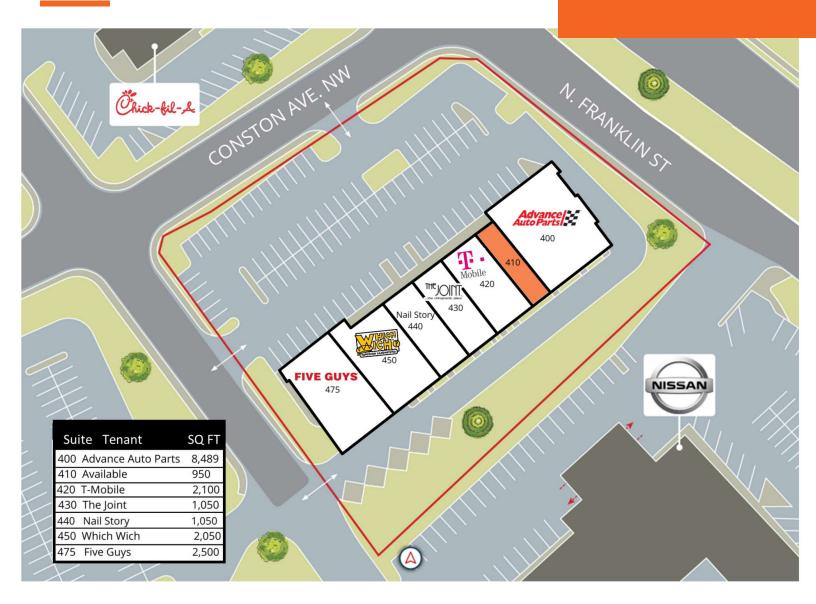

### **SOUTH SHOPS AT SPRADLIN FARMS**

55 CONSTON AVENUE NW, CHRISTIANSBURG, VA 24073

#### **PROPERTY HIGHLIGHTS**

- 950 SF retail space for lease, last remaining space in the center
- Strong tenant lineup including Advance Auto Parts and Five Guys
- Great visibility from N. Franklin Street
- Anchor tenants Target and Home Depot directly behind this location
- Traffic Counts (ADT): US 460 E/N. Franklin St 22,000