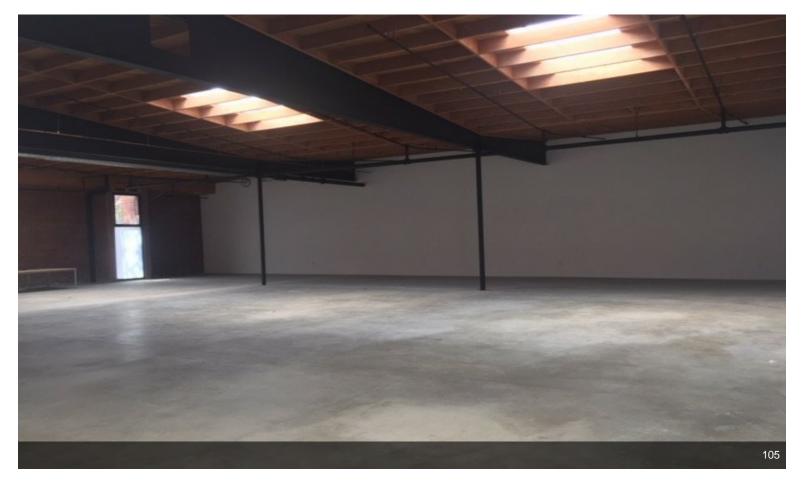

### 4200 Sepulveda Blvd

\$41.88 /SF/Yr

Excellent visibility on a main street -bright beautiful industrial building available for any creative space use, great environment- Brick walls with great architectural interior- high ceiling- concrete floor- green garden surrounding- including front Patio for outdoor sitting-Nice and bright open space- windows and sky-lights -Mid-Century building was designed by famous Architect "A. Quincy Jones" -

#### 1st Floor Ste 105

| Space Available | 3,600 SF       | SPACE MEASUREMENT: approx. 60' wide x 62' deep<br>nice and square entire 5900 square feet space can be<br>available at a lower negotiable rate additional spaces<br>maybe available in case of immediate need or future<br>expansion. Creative space. |
|-----------------|----------------|-------------------------------------------------------------------------------------------------------------------------------------------------------------------------------------------------------------------------------------------------------|
| Rental Rate     | \$41.88 /SF/Yr |                                                                                                                                                                                                                                                       |
| Contiguous Area | 5,900 SF       |                                                                                                                                                                                                                                                       |
| Date Available  | Immediate      |                                                                                                                                                                                                                                                       |
| Service Type    | Modified Gross |                                                                                                                                                                                                                                                       |
| Space Type      | Relet          |                                                                                                                                                                                                                                                       |
| Space Use       | Office         |                                                                                                                                                                                                                                                       |
| Lease Term      | 3 - 5 Years    |                                                                                                                                                                                                                                                       |
|                 |                |                                                                                                                                                                                                                                                       |