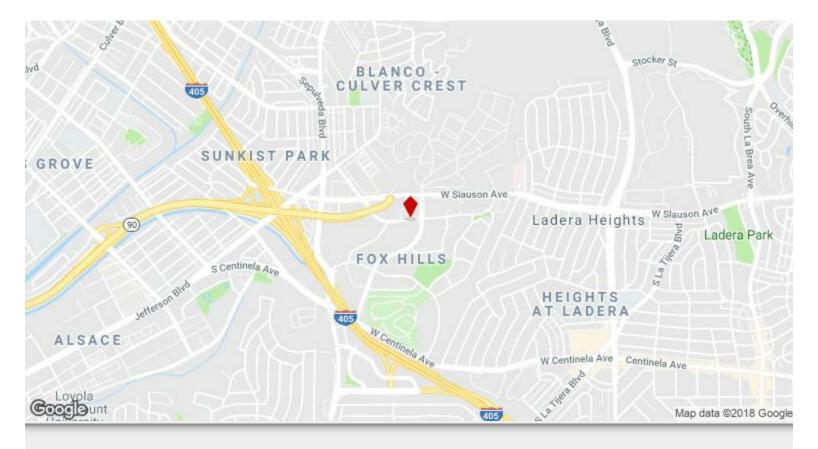

# 4200 Sepulveda Blvd, Culver City, CA 90230

Right in the center of Culver City - near Sony and Culver Studios , conveniently located next to a beautiful new center with all amenities, Starbucks, Gym , Restaurants and many service businesses - by 405 fwy - Washington and Sepulveda- 5 minute to downtown culver city.