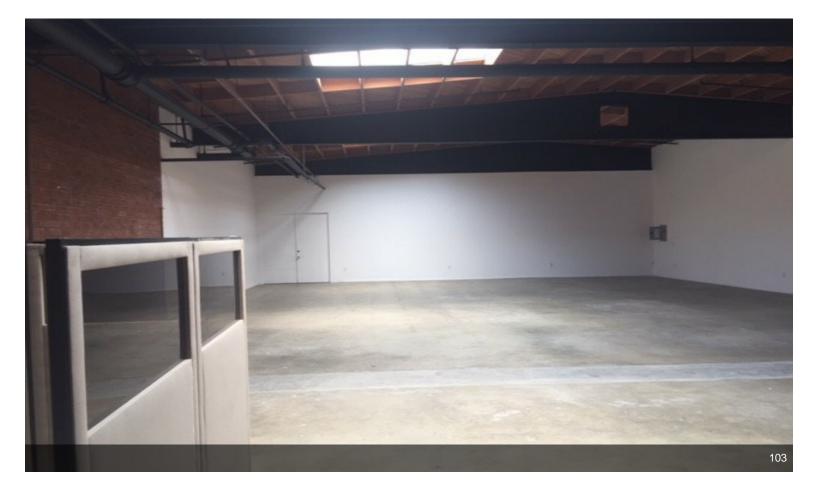

### 4200 Sepulveda Blvd

\$41.88 /SF/Yr

Excellent visibility on a main street -bright beautiful industrial building available for any creative space use, great environment- Brick walls with great architectural interior- high ceiling- concrete floor- green garden surrounding- including front Patio for outdoor sitting-Nice and bright open space- windows and sky-lights -Mid-Century building was designed by famous Architect "A. Quincy Jones" -

#### 1st Floor Ste 103

| Space Available | 2,300 SF       | SPACE MEASUREMENT: approx. 36' wide x 62' deep - a                                                                 |
|-----------------|----------------|--------------------------------------------------------------------------------------------------------------------|
| Rental Rate     | \$41.88 /SF/Yr | perfect rectangular entire 5900 square feet space can be available a lower negotiable rate additional spaces maybe |
| Contiguous Area | 5,900 SF       | available in case of immediate need or future expansion.                                                           |
| Date Available  | Immediate      | Creative Space.                                                                                                    |
| Service Type    | Modified Gross |                                                                                                                    |
| Space Type      | Relet          |                                                                                                                    |
| Space Use       | Office         |                                                                                                                    |
| Lease Term      | 3 - 5 Years    |                                                                                                                    |
|                 |                |                                                                                                                    |

#### 1st Floor Ste 105

| Space Available | 3,600 SF       | SPACE MEASUREMENT: approx. 60' wide x 62' deep<br>nice and square entire 5900 square feet space can be<br>available at a lower negotiable rate additional spaces<br>maybe available in case of immediate need or future<br>expansion. Creative space. |
|-----------------|----------------|-------------------------------------------------------------------------------------------------------------------------------------------------------------------------------------------------------------------------------------------------------|
| Rental Rate     | \$41.88 /SF/Yr |                                                                                                                                                                                                                                                       |
| Contiguous Area | 5,900 SF       |                                                                                                                                                                                                                                                       |
| Date Available  | Immediate      |                                                                                                                                                                                                                                                       |
| Service Type    | Modified Gross |                                                                                                                                                                                                                                                       |
| Space Type      | Relet          |                                                                                                                                                                                                                                                       |
| Space Use       | Office         |                                                                                                                                                                                                                                                       |
| Lease Term      | 3 - 5 Years    |                                                                                                                                                                                                                                                       |
|                 |                |                                                                                                                                                                                                                                                       |