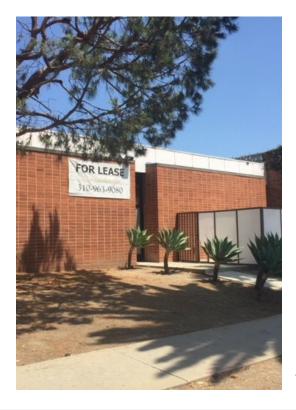

# 4200 Sepulveda Blvd, Culver City, CA 90230

### 4200 Sepulveda Blvd

\$41.88 /SF/Yr

Excellent visibility on a main street -bright beautiful industrial building available for any creative space use, great environment- Brick walls with great architectural interior- high ceiling- concrete floor- green garden surrounding- including front Patio for outdoor sitting-Nice and bright open space- windows and sky-lights -Mid-Century building was designed by famous Architect "A. Quincy Jones" -

• True Creative Space / Studio -wholesale use -open space- ideal for any use for an upscale image -Excellent Location

| Rental Rate:            | \$41.88 /SF/Yr   |
|-------------------------|------------------|
| Property Type:          | Industrial       |
| Property Sub-type:      | Showroom         |
| Rentable Building Area: | 27,770 SF        |
| Year Built:             | 1953             |
| Rental Rate Mo:         | \$3.49 USD/SF/Mo |