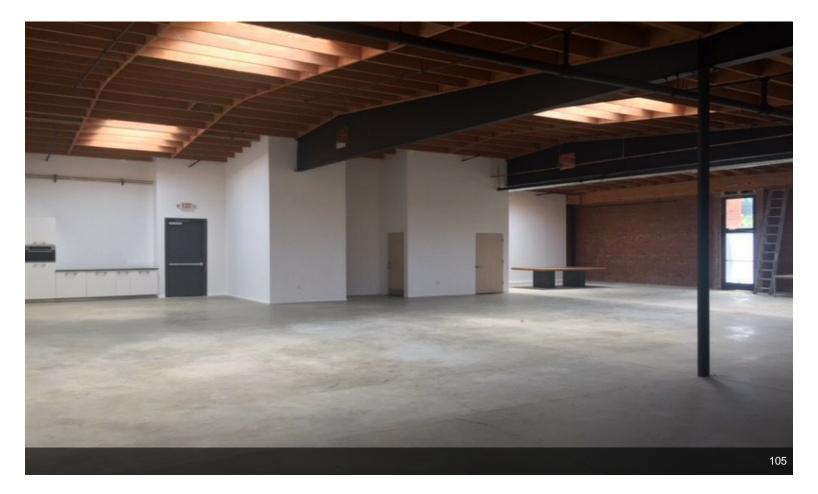

### 4200 Sepulveda Blvd

\$41.88 /SF/Yr

Excellent visibility on a main street -bright beautiful industrial building available for any creative space use, great environment- Brick walls with great architectural interior- high ceiling- concrete floor- green garden surrounding- including front Patio for outdoor sitting-Nice and bright open space- windows and sky-lights -Mid-Century building was designed by famous Architect "A. Quincy Jones" -

#### 1st Floor Ste 105

| Space Available | 3,600 SF       | SPACE MEASUREMENT: approx. 60' wide x 62' deep<br>nice and square entire 5900 square feet space can be<br>available at a lower negotiable rate additional spaces<br>maybe available in case of immediate need or future<br>expansion. Creative space. |
|-----------------|----------------|-------------------------------------------------------------------------------------------------------------------------------------------------------------------------------------------------------------------------------------------------------|
| Rental Rate     | \$41.88 /SF/Yr |                                                                                                                                                                                                                                                       |
| Contiguous Area | 5,900 SF       |                                                                                                                                                                                                                                                       |
| Date Available  | Immediate      |                                                                                                                                                                                                                                                       |
| Service Type    | Modified Gross |                                                                                                                                                                                                                                                       |
| Space Type      | Relet          |                                                                                                                                                                                                                                                       |
| Space Use       | Office         |                                                                                                                                                                                                                                                       |
| Lease Term      | 3 - 5 Years    |                                                                                                                                                                                                                                                       |
|                 |                |                                                                                                                                                                                                                                                       |