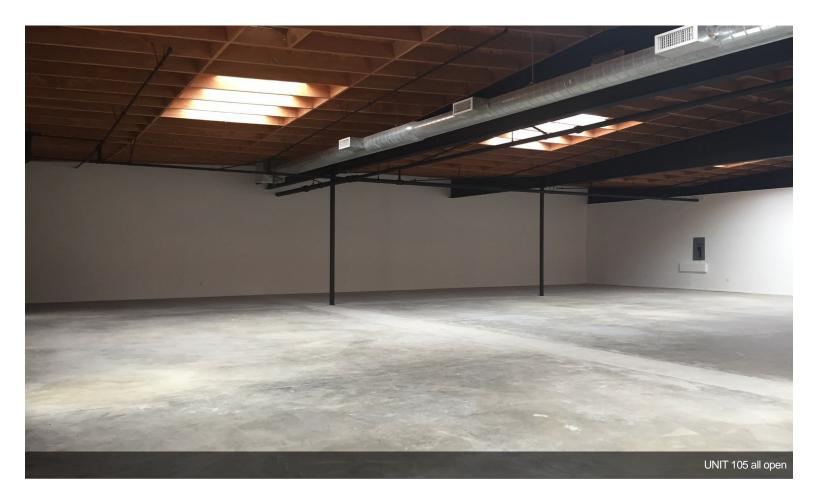

### 4200 Sepulveda Blvd

\$41.88 /SF/Yr

Excellent visibility on a main street -bright beautiful industrial building available for any creative space use, great environment- Brick walls with great architectural interior- high ceiling- concrete floor- green garden surrounding- including front Patio for outdoor sitting-Nice and bright open space- windows and sky-lights -Mid-Century building was designed by famous Architect "A. Quincy Jones" -

#### 1st Floor Ste 105

| Space Available | 3,600 SF       | SPACE MEASUREMENT: approx. 60' wide x 62' deep<br>nice and square entire 5900 square feet space can be<br>available at a lower negotiable rate additional spaces<br>maybe available in case of immediate need or future<br>expansion. Creative space. |
|-----------------|----------------|-------------------------------------------------------------------------------------------------------------------------------------------------------------------------------------------------------------------------------------------------------|
| Rental Rate     | \$41.88 /SF/Yr |                                                                                                                                                                                                                                                       |
| Contiguous Area | 5,900 SF       |                                                                                                                                                                                                                                                       |
| Date Available  | Immediate      |                                                                                                                                                                                                                                                       |
| Service Type    | Modified Gross |                                                                                                                                                                                                                                                       |
| Space Type      | Relet          |                                                                                                                                                                                                                                                       |
| Space Use       | Office         |                                                                                                                                                                                                                                                       |
| Lease Term      | 3 - 5 Years    |                                                                                                                                                                                                                                                       |
|                 |                |                                                                                                                                                                                                                                                       |