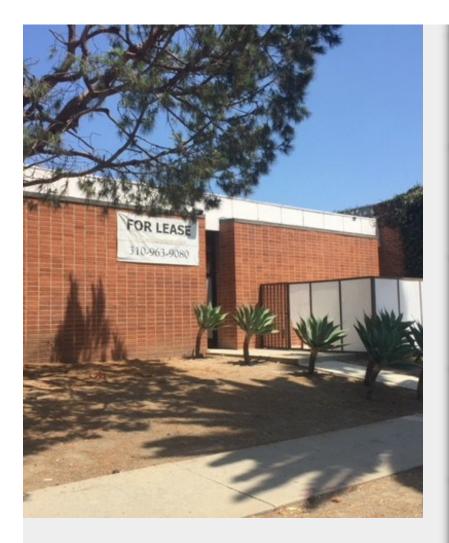

# 4200 Sepulveda Blvd, Culver City, CA 90230

### 4200 Sepulveda Blvd

\$41.88 /SF/Yr

Excellent visibility on a main street -bright beautiful industrial building available for any creative space use, great environment- Brick walls with great architectural interior- high ceiling- concrete floor- green garden surrounding- including front Patio for outdoor sitting-Nice and bright open space- windows and sky-lights -Mid-Century building was designed by famous Architect "A. Quincy Jones" -

• True Creative Space / Studio -wholesale use -open space- ideal for any use for an upscale image -Excellent Location

| Rental Rate:            | \$41.88 /SF/Yr   |
|-------------------------|------------------|
| Property Type:          | Industrial       |
| Property Sub-type:      | Showroom         |
| Rentable Building Area: | 27,770 SF        |
| Year Built:             | 1953             |
| Rental Rate Mo:         | \$3.49 USD/SF/Mo |