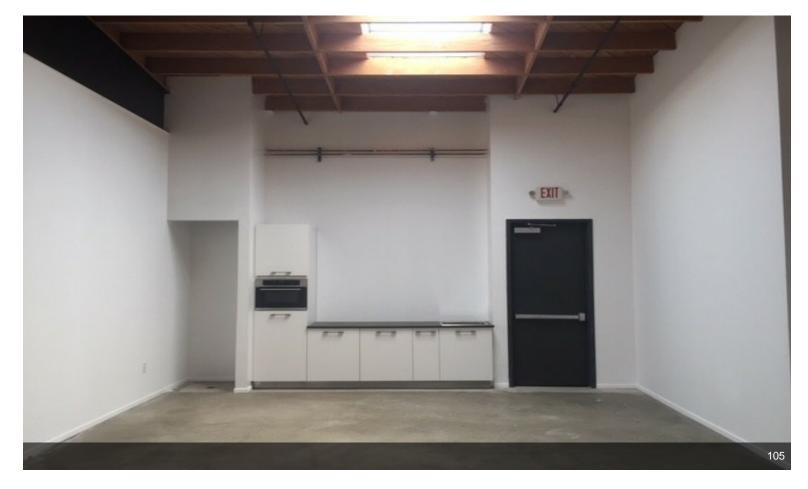

### 4200 Sepulveda Blvd

\$41.88 /SF/Yr

Excellent visibility on a main street -bright beautiful industrial building available for any creative space use, great environment- Brick walls with great architectural interior- high ceiling- concrete floor- green garden surrounding- including front Patio for outdoor sitting-Nice and bright open space- windows and sky-lights -Mid-Century building was designed by famous Architect "A. Quincy Jones" -

#### 1st Floor Ste 105

| Space Available | 3,600 SF       | SPACE MEASUREMENT: approx. 60' wide x 62' deep<br>nice and square entire 5900 square feet space can be<br>available at a lower negotiable rate additional spaces<br>maybe available in case of immediate need or future<br>expansion. Creative space. |
|-----------------|----------------|-------------------------------------------------------------------------------------------------------------------------------------------------------------------------------------------------------------------------------------------------------|
| Rental Rate     | \$41.88 /SF/Yr |                                                                                                                                                                                                                                                       |
| Contiguous Area | 5,900 SF       |                                                                                                                                                                                                                                                       |
| Date Available  | Immediate      |                                                                                                                                                                                                                                                       |
| Service Type    | Modified Gross |                                                                                                                                                                                                                                                       |
| Space Type      | Relet          |                                                                                                                                                                                                                                                       |
| Space Use       | Office         |                                                                                                                                                                                                                                                       |
| Lease Term      | 3 - 5 Years    |                                                                                                                                                                                                                                                       |
|                 |                |                                                                                                                                                                                                                                                       |