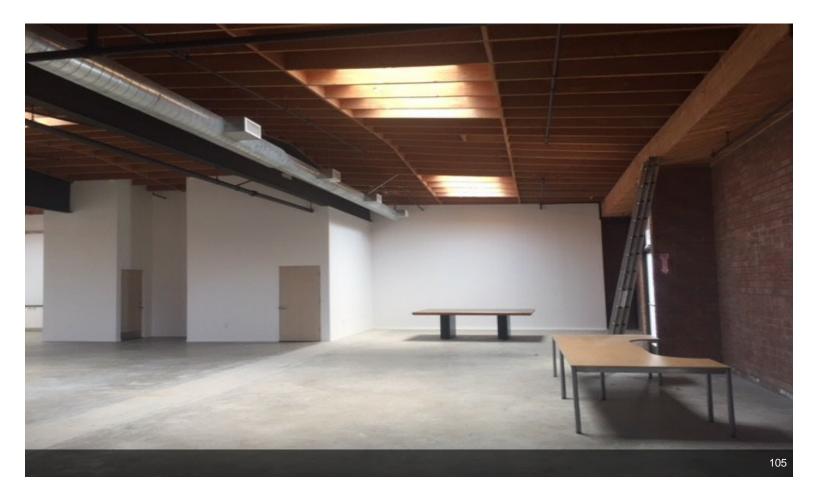

#### 1st Floor Ste 105

| Space Available | 3,600 SF       | SPACE MEASUREMENT: approx. 60' wide x 62' deep<br>nice and square entire 5900 square feet space can be<br>available at a lower negotiable rate additional spaces<br>maybe available in case of immediate need or future<br>expansion. Creative space. |
|-----------------|----------------|-------------------------------------------------------------------------------------------------------------------------------------------------------------------------------------------------------------------------------------------------------|
| Rental Rate     | \$41.88 /SF/Yr |                                                                                                                                                                                                                                                       |
| Contiguous Area | 5,900 SF       |                                                                                                                                                                                                                                                       |
| Date Available  | Immediate      |                                                                                                                                                                                                                                                       |
| Service Type    | Modified Gross |                                                                                                                                                                                                                                                       |
| Space Type      | Relet          |                                                                                                                                                                                                                                                       |
| Space Use       | Office         |                                                                                                                                                                                                                                                       |
| Lease Term      | 3 - 5 Years    |                                                                                                                                                                                                                                                       |
|                 |                |                                                                                                                                                                                                                                                       |