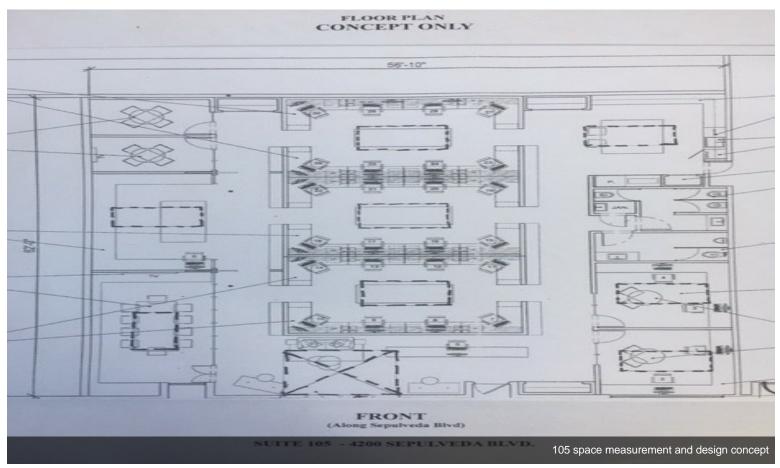

#### 1st Floor Ste 105

| Space Available | 3,600 SF       | SPACE MEASUREMENT: approx. 60' wide x 62' deep<br>nice and square entire 5900 square feet space can be<br>available at a lower negotiable rate additional spaces<br>maybe available in case of immediate need or future<br>expansion. Creative space. |
|-----------------|----------------|-------------------------------------------------------------------------------------------------------------------------------------------------------------------------------------------------------------------------------------------------------|
| Rental Rate     | \$41.88 /SF/Yr |                                                                                                                                                                                                                                                       |
| Contiguous Area | 5,900 SF       |                                                                                                                                                                                                                                                       |
| Date Available  | Immediate      |                                                                                                                                                                                                                                                       |
| Service Type    | Modified Gross |                                                                                                                                                                                                                                                       |
| Space Type      | Relet          |                                                                                                                                                                                                                                                       |
| Space Use       | Office         |                                                                                                                                                                                                                                                       |
| Lease Term      | 3 - 5 Years    |                                                                                                                                                                                                                                                       |
|                 |                |                                                                                                                                                                                                                                                       |