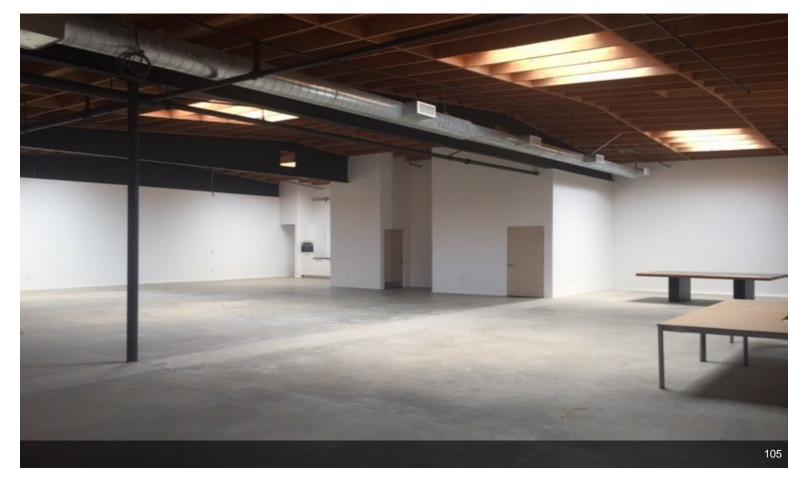

#### 1st Floor Ste 105

| Space Available | 3,600 SF       | SPACE MEASUREMENT: approx. 60' wide x 62' deep<br>nice and square entire 5900 square feet space can be<br>available at a lower negotiable rate additional spaces<br>maybe available in case of immediate need or future<br>expansion. Creative space. |
|-----------------|----------------|-------------------------------------------------------------------------------------------------------------------------------------------------------------------------------------------------------------------------------------------------------|
| Rental Rate     | \$41.88 /SF/Yr |                                                                                                                                                                                                                                                       |
| Contiguous Area | 5,900 SF       |                                                                                                                                                                                                                                                       |
| Date Available  | Immediate      |                                                                                                                                                                                                                                                       |
| Service Type    | Modified Gross |                                                                                                                                                                                                                                                       |
| Space Type      | Relet          |                                                                                                                                                                                                                                                       |
| Space Use       | Office         |                                                                                                                                                                                                                                                       |
| Lease Term      | 3 - 5 Years    |                                                                                                                                                                                                                                                       |
|                 |                |                                                                                                                                                                                                                                                       |