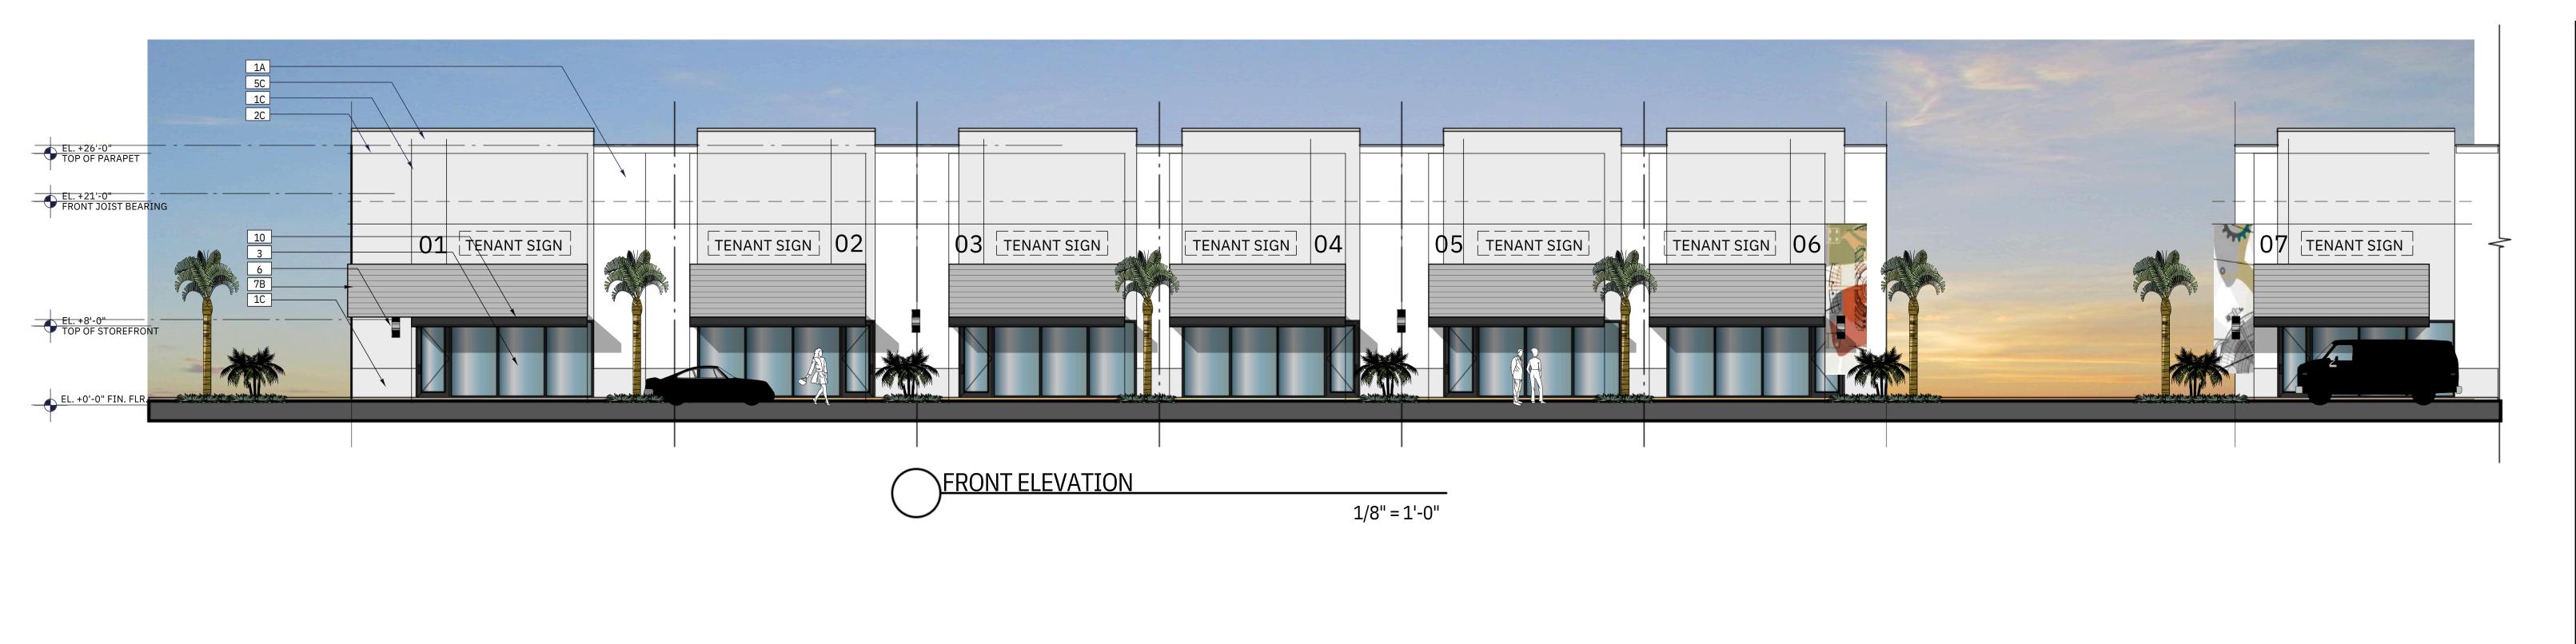

## Property Details

• Permitted Uses: 18,000SF flex office space

Land Size: 3.4 Acres

640' on Mcneil Road • Frontage:

**General Commercial** Zoning:

Introducing "The District" an 18,000SF flex office/ warehouse condominium located centrally on the Treasure Coast. This is an excellent opportunity to purchase between 1,500SF and 8,500SF of highly desirable air-conditioned flex office space with 16' clear height and 10' high overhead doors. These two new tilt wall buildings offer generous clear height, good signage opportunities, easy access to 195 and the Turnpike. Come join WAWA, ChickAFila, Starbucks, Walmart, Adli, Indian River State College and many more in this fast growing submarket in central Saint Lucie County. The buildings are designed to the highest quality standards with 8" concrete tilt panels, metal joists, TPO roof, impacted rated storefront and overhead doors.