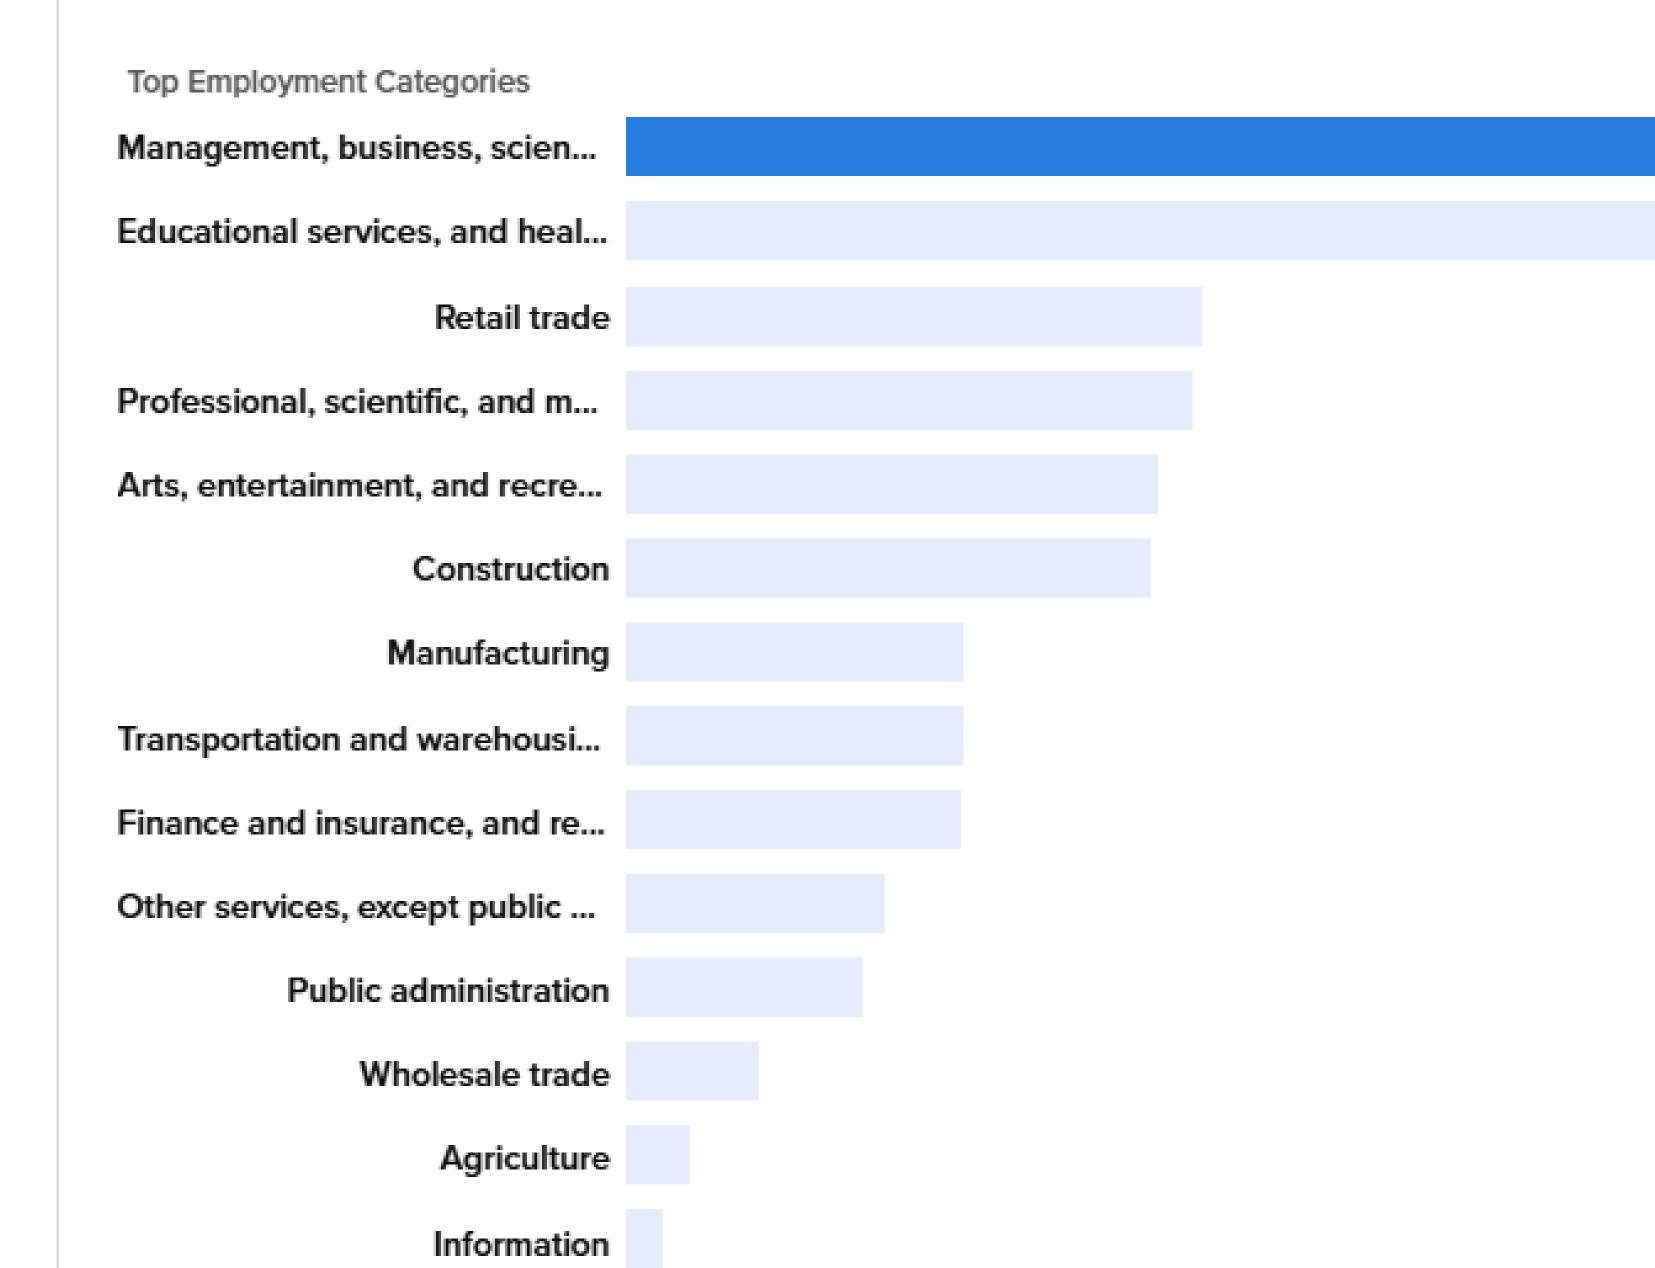

### NUMBER OF EMPLOYEES

## 88.7k

M: 561.309.7223 cmason@masondc.com www.masondc.com