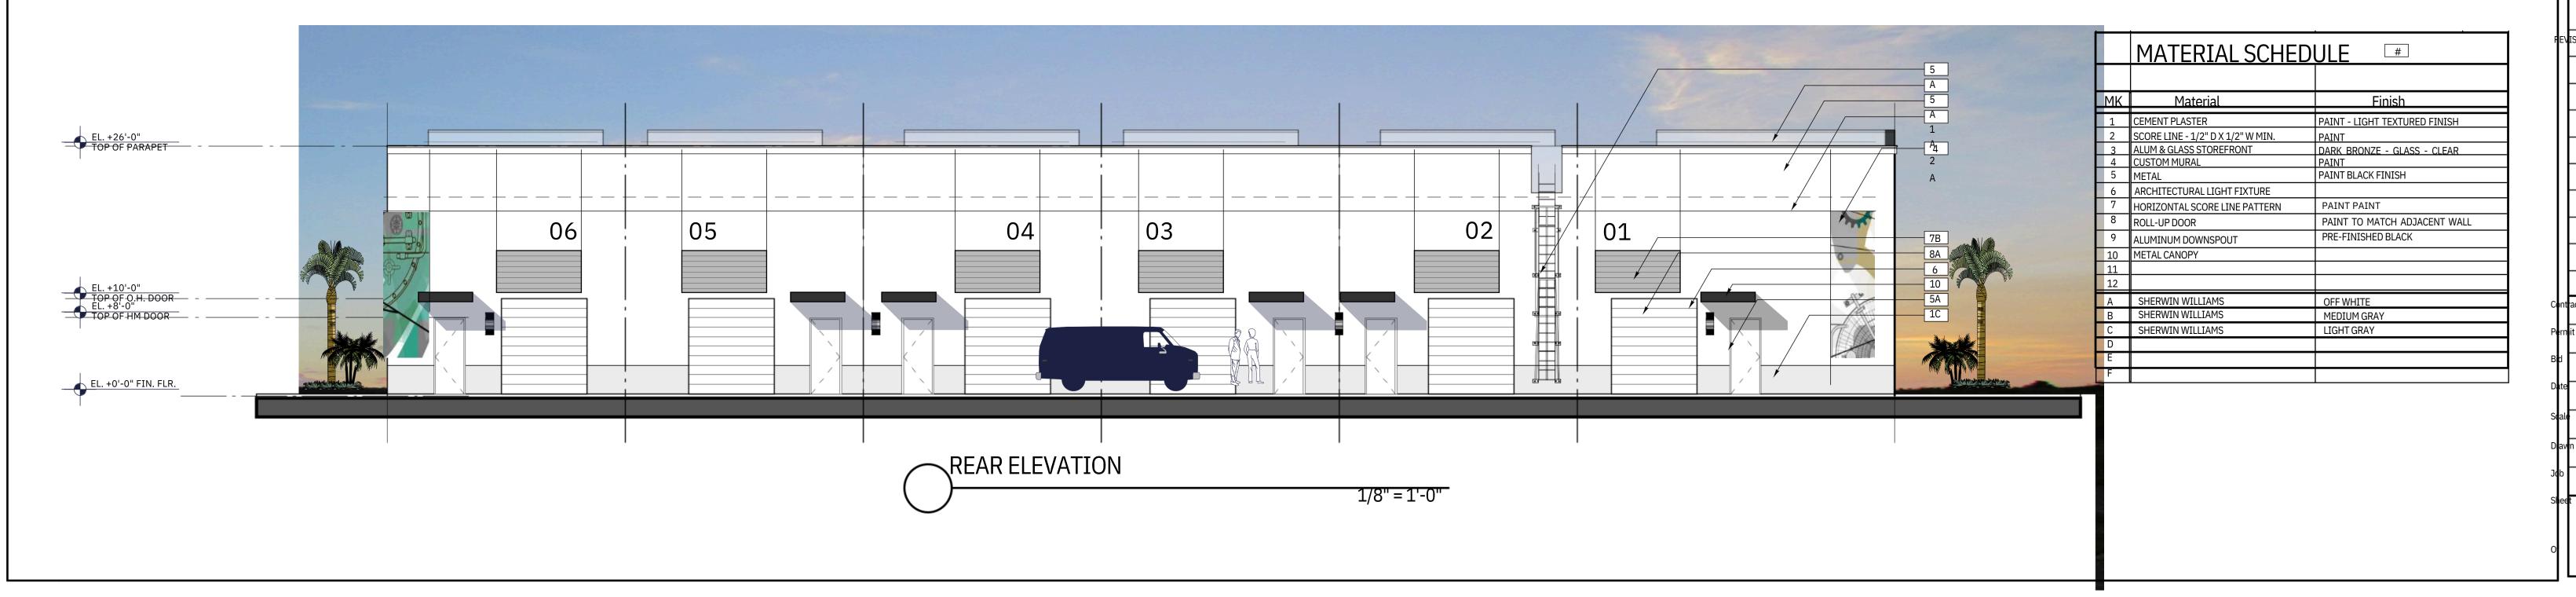

## Property Details

• Permitted Uses: 18,000SF flex office space

Land Size: 3.4 Acres

640' on Mcneil Road • Frontage:

**General Commercial** Zoning:

Introducing "The District" an 18,000SF flex office/ warehouse condominium located centrally on the Treasure Coast. This is an excellent opportunity to purchase between 1,500SF and 8,500SF of highly desirable air-conditioned flex office space with 16' clear height and 10' high overhead doors. These two new tilt wall buildings offer generous clear height, good signage opportunities, easy access to 195 and the Turnpike. Come join WAWA, ChickAFila, Starbucks, Walmart, Adli, Indian River State College and many more in this fast growing submarket in central Saint Lucie County. The buildings are designed to the highest quality standards with 8" concrete tilt panels, metal joists, TPO roof, impacted rated storefront and overhead doors.

## Unit Sizes: 1,500 SF- 8,500SF Pricing: **Starting at \$487,500** Property Overview

**#BK3239066** 

INDIAN RIVER

**IRSC Treasure** 

STATE COLLEGE

**CRAIG MASON** 