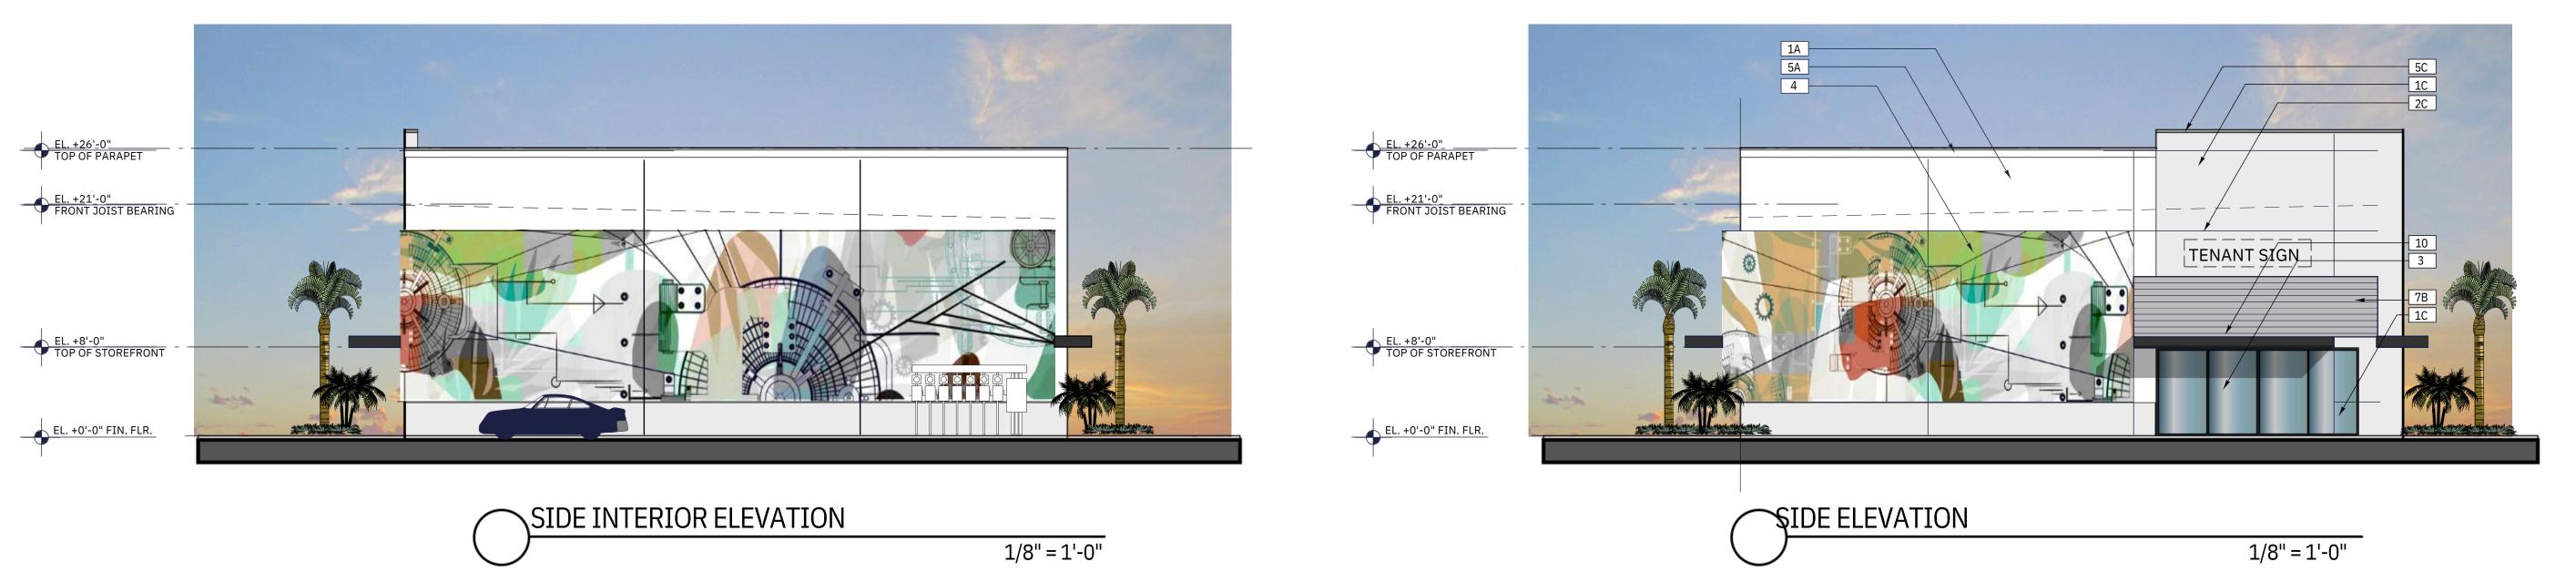

## Property Details

• Permitted Uses: 18,000SF flex office space

Land Size: 3.4 Acres

640' on Mcneil Road • Frontage:

**General Commercial** Zoning:

Introducing "The District" an 18,000SF flex office/ warehouse condominium located centrally on the Treasure Coast. This is an excellent opportunity to purchase between 1,500SF and 8,500SF of highly desirable air-conditioned flex office space with 16' clear height and 10' high overhead doors. These two new tilt wall buildings offer generous clear height, good signage opportunities, easy access to 195 and the Turnpike. Come join WAWA, ChickAFila, Starbucks, Walmart, Adli, Indian River State College and many more in this fast growing submarket in central Saint Lucie County. The buildings are designed to the highest quality standards with 8" concrete tilt panels, metal joists, TPO roof, impacted rated storefront and overhead doors.

## Unit Sizes: 1,500 SF- 8,500SF Pricing: **Starting at \$487,500** Property Overview

**#BK3239066** 

INDIAN RIVER

**IRSC Treasure** 

STATE COLLEGE

**CRAIG MASON** 