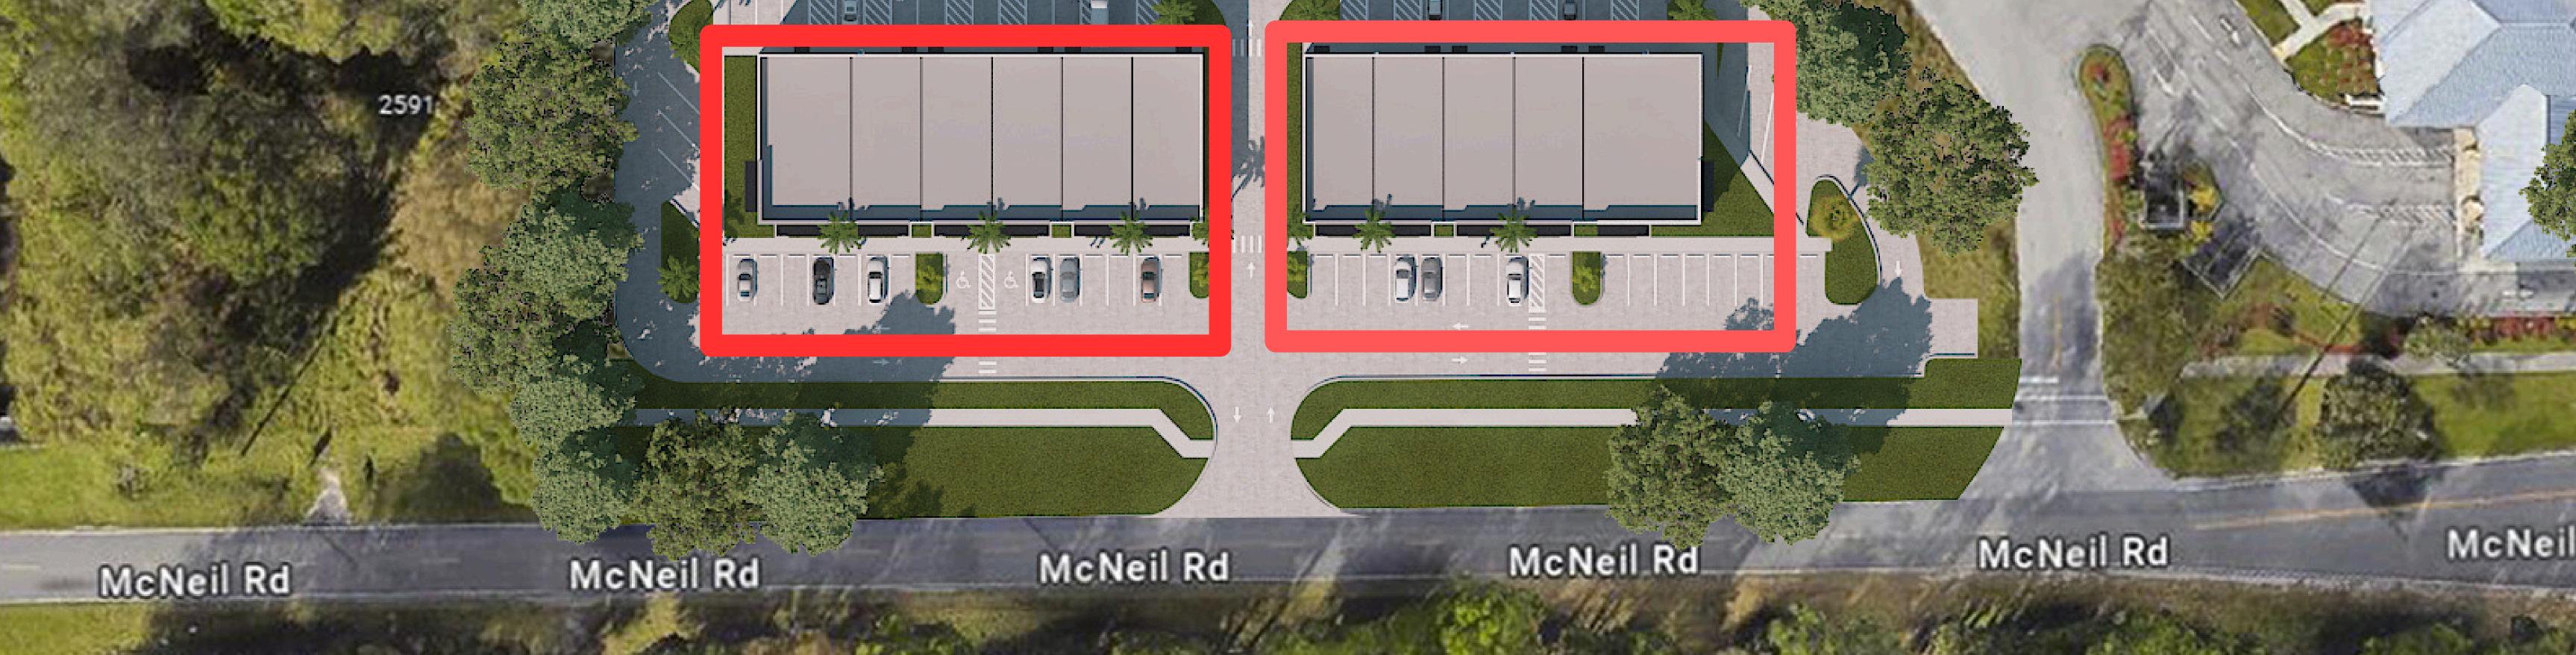

## Property Details

• Permitted Uses: 18,000SF flex office space

Land Size: 3.4 Acres

640' on Mcneil Road • Frontage:

**General Commercial** Zoning:

Introducing "The District" an 18,000SF flex office/ warehouse condominium located centrally on the Treasure Coast. This is an excellent opportunity to purchase between 1,500SF and 8,500SF of highly desirable air-conditioned flex office space with 16' clear height and 10' high overhead doors. These two new tilt wall buildings offer generous clear height, good signage opportunities, easy access to 195 and the Turnpike. Come join WAWA, ChickAFila, Starbucks, Walmart, Adli, Indian River State College and many more in this fast growing submarket in central Saint Lucie County. The buildings are designed to the highest quality standards with 8" concrete tilt panels, metal joists, TPO roof, impacted rated storefront and overhead doors.

## Unit Sizes: 1,500 SF- 8,500SF Pricing: **Starting at \$487,500** Property Overview

**#BK3239066** 

INDIAN RIVER

**IRSC Treasure** 

STATE COLLEGE

**CRAIG MASON** 