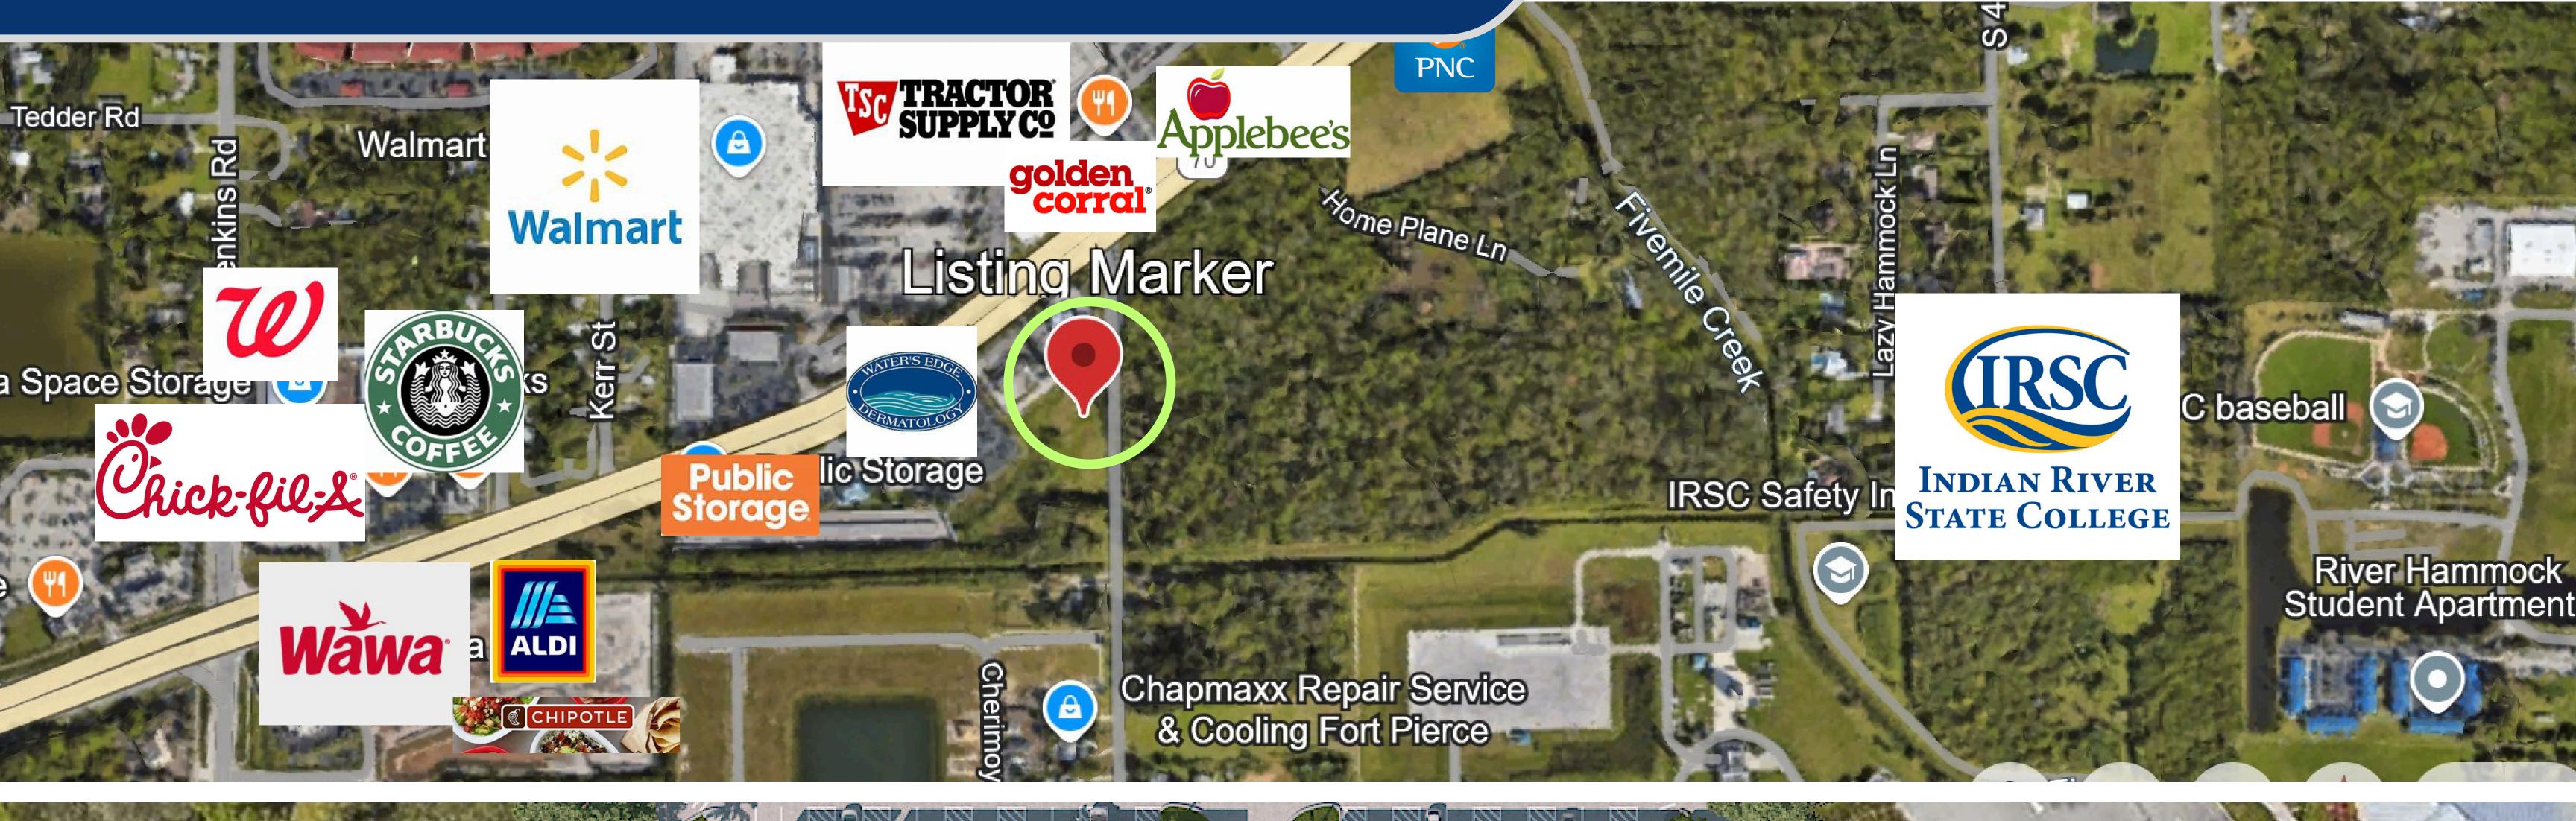

## Property Details

• Permitted Uses: 18,000SF flex office space

Land Size: 3.4 Acres

640' on Mcneil Road • Frontage:

**General Commercial** Zoning:

Introducing "The District" an 18,000SF flex office/ warehouse condominium located centrally on the Treasure Coast. This is an excellent opportunity to purchase between 1,500SF and 8,500SF of highly desirable air-conditioned flex office space with 16' clear height and 10' high overhead doors. These two new tilt wall buildings offer generous clear height, good signage opportunities, easy access to 195 and the Turnpike. Come join WAWA, ChickAFila, Starbucks, Walmart, Adli, Indian River State College and many more in this fast growing submarket in central Saint Lucie County. The buildings are designed to the highest quality standards with 8" concrete tilt panels, metal joists, TPO roof, impacted rated storefront and overhead doors.

Walmart S

Walmart

Tractor St TRACTOR SUPPLY Co

Public Storage

**Public** 

Storage

golden

LIS'MO Marker

Applebee's

Chapmaxx Repair Service

& Cooling Fort Pierce