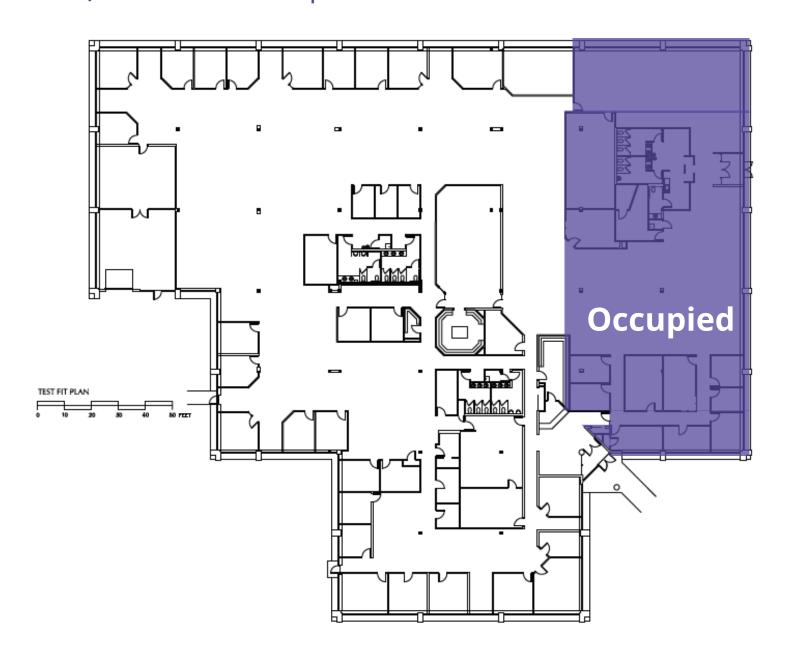

## 135 Darling Drive

Avon, Connecticut



#### **PROPERTY FEATURES**

**135 Darling Drive** is a single-story 39,654 SF Class A office/flex building located on a 9-acre wooded lot in Avon Park South in Avon, Connecticut. Avon Park South is the premiere mixed-use business park in the Farmington Valley. The building offers a 5/1,000 parking ratio, an on-grade overhead door, FINELITE lighting and a unique location within a master planned business park.





For further information, please contact:

**Maury Smith** | D 860.327.8304 | C 860.748.2508 | maury.smith@avisonyoung.com **Avison Young** | 225 Asylum Street, 16th Floor | Hartford, CT 06103 | T 860.327.8330



# 135 Darling Drive

Avon, Connecticut

### 29,164 SF AVAILABLE | 1st Floor



#### For further information, please contact:

**Maury Smith** | D 860.327.8304 | C 860.748.2508 | maury.smith@avisonyoung.com **Avison Young** | 225 Asylum Street, 16th Floor | Hartford, CT 06103 | T 860.327.8330