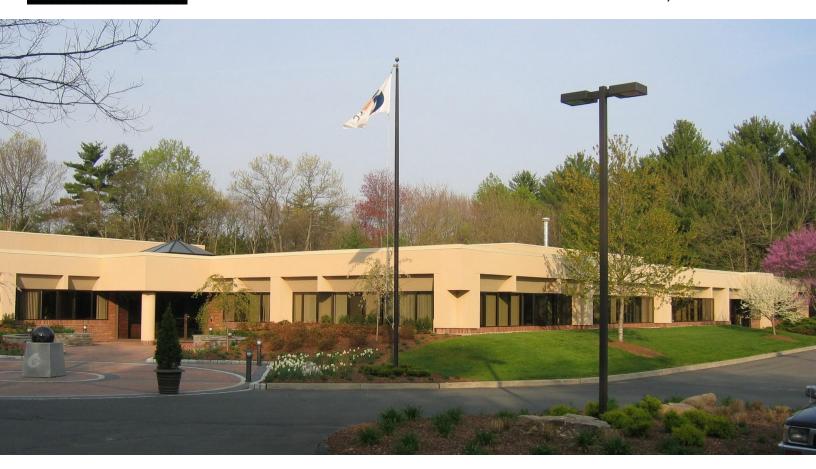

#### **PROPERTY FEATURES**

**135 Darling Drive** is a single-story 39,654 SF Class A office/flex building located on a 9-acre wooded lot in Avon Park South in Avon, Connecticut. Avon Park South is the premiere mixed-use business park in the Farmington Valley. The building offers a 5/1,000 parking ratio, an on-grade overhead door, FINELITE lighting and a unique location within a master planned business park.