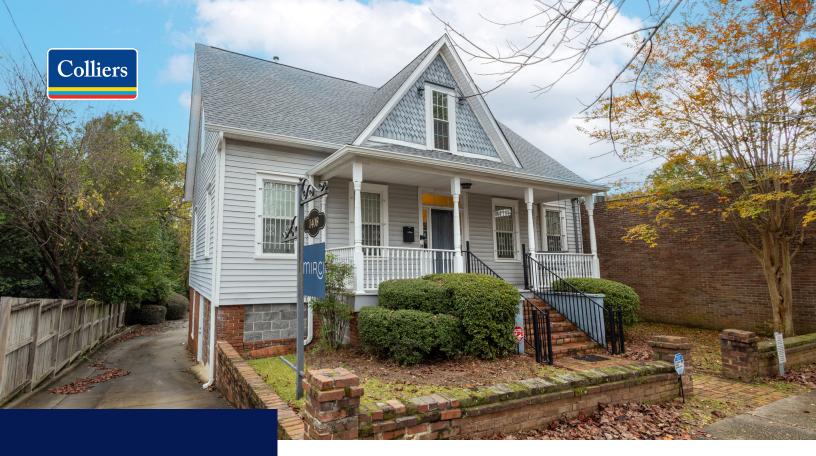

## Professional Office or Law Firm Building in Downtown Columbia

### 1408 Gregg Street | Columbia, SC

### HIGHLIGHTS

- ±3,800 SF freestanding building
- · Ideal for professional offices or law firms
- ADA compliant
- 8 offices, conference room, break room and 5 restrooms
- 8 designated parking spaces plus street parking
- Three blocks from Richland County Administration
- Easy access to I-126, Highway 277, Five Points and USC campus