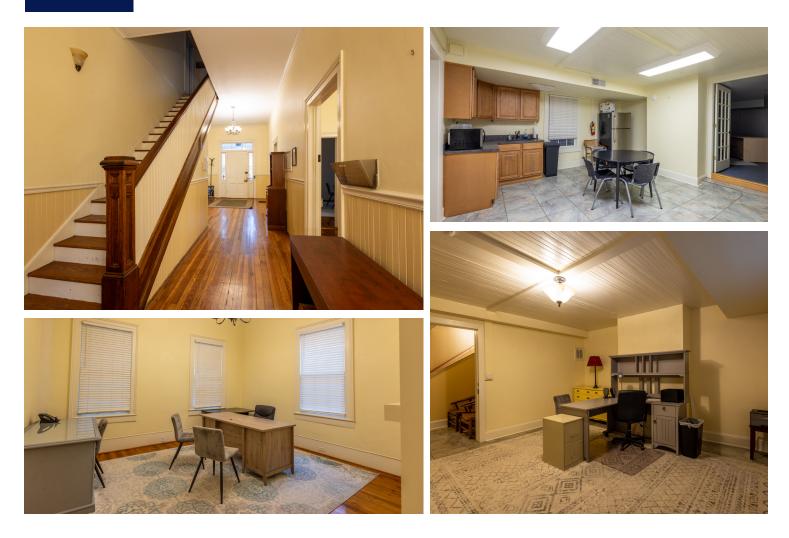

### HIGHLIGHTS

- ±3,800 SF freestanding building
- · Ideal for professional offices or law firms
- ADA compliant
- 8 offices, conference room, break room and 5 restrooms
- 8 designated parking spaces plus street parking
- Three blocks from Richland County Administration
- Easy access to I-126, Highway 277, Five Points and USC campus