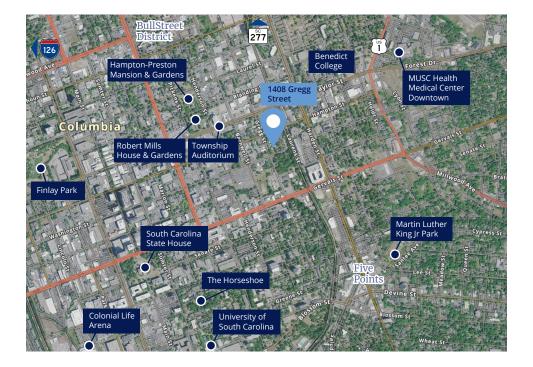

Located in Downtown Columbia, 1408 Gregg Street offers easy access to key areas, businesses and amenities. Its proximity to government offices, major businesses and the University of South Carolina makes it an attractive location for professionals and organizations. Additionally, the property is conveniently situated near the BullStreet District, Columbia Central Business District, Five Points, Highway 277 and Interstate 126.