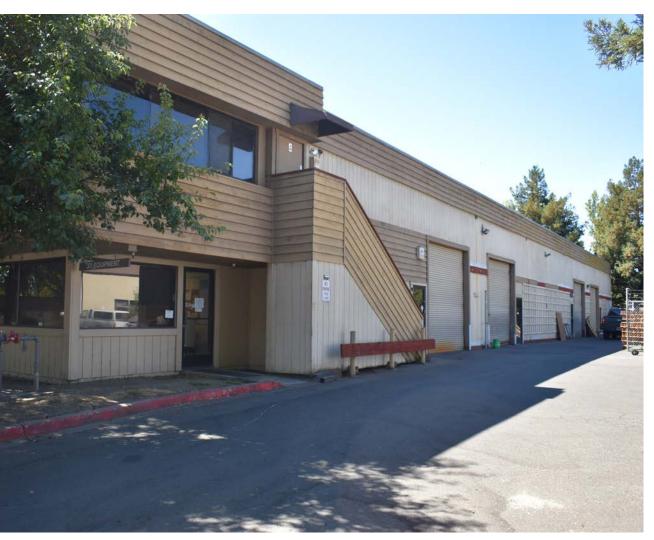

# PROPERTY PHOTOS

541 MARTIN AVENUE ROHNERT PARK, CA

WAREHOUSE/ OFFICE/SHOWROOM

PRESENTED BY:

KEVIN DORAN, PARTNER KEEGAN & COPPIN CO., INC. LIC # 01704987 (707) 528-1400, EXT 270 KDORAN@KEEGANCOPPIN.COM

Keegan & Coppin Company, Inc.

The above information, while not guaranteed, has been secured from sources we believe to be reliable. Submitted subject to error, change or withdrawal. An interested party should verify the status of the property and the information herein.

### **FEATURES**

- Lease 3,400 SF or 5,400 SF
- Office includes generous glass-line with great natural light
- Fully sprinklered building
- Clear-height of 16' 18'
- · Large roll-up doors
- · Industrial zoning allows for many uses
- Easy access to Highway 101

#### **UNITS 3-5:**

- Lease Units 3 & 4 for a total of 3,400 SF.
- Two bay warehouses with office/showroom.
- Ground floor showroom/office of approximately 400+/- sf and second-floor office of approximately 1,000+/- sf with a kitchen and shower.
- Lease Units 3, 4 and 5 for a total of 5,400 SF.
- Unit 5 is 2,000 SF of 100% warehouse space (May not be leased separtely).
- Lease Units 3, 4, and 5 and there will be (2) roll-up doors.