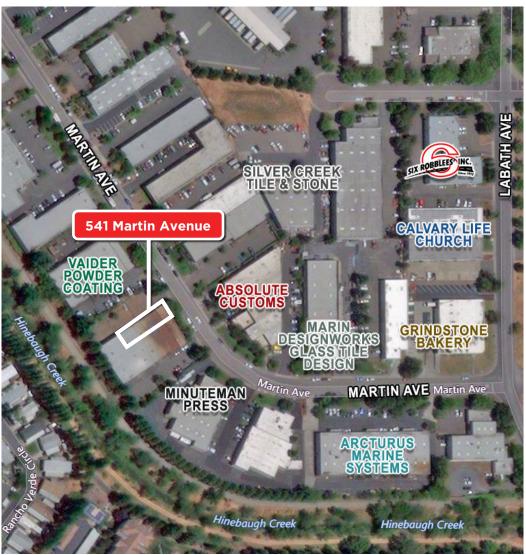

# AERIAL MAPS

541 MARTIN AVENUE ROHNERT PARK, CA

#### **DESCRIPTION OF LOCATION - AREA**

The building is located near Highway 101 via Rohnert Park Expressway, in the Laguna Verde Industrial Park. Immediately north of the Expressway Center (Pacific Theatres, Target and FoodMaxx) at the Rohnert Park Expressway interchange with Highway 101, and just south of Wal-Mart, Home Depot, State Farm Insurance and behind Costco.