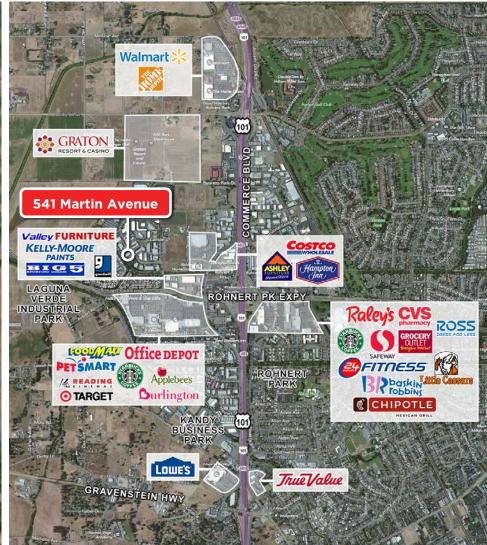

# AERIAL MAPS

541 MARTIN AVENUE ROHNERT PARK, CA

#### **DESCRIPTION OF LOCATION - AREA**

The building is located near Highway 101 via Rohnert Park Expressway, in the Laguna Verde Industrial Park. Immediately north of the Expressway Center (Pacific Theatres, Target and FoodMaxx) at the Rohnert Park Expressway interchange with Highway 101, and just south of Wal-Mart, Home Depot, State Farm Insurance and behind Costco.