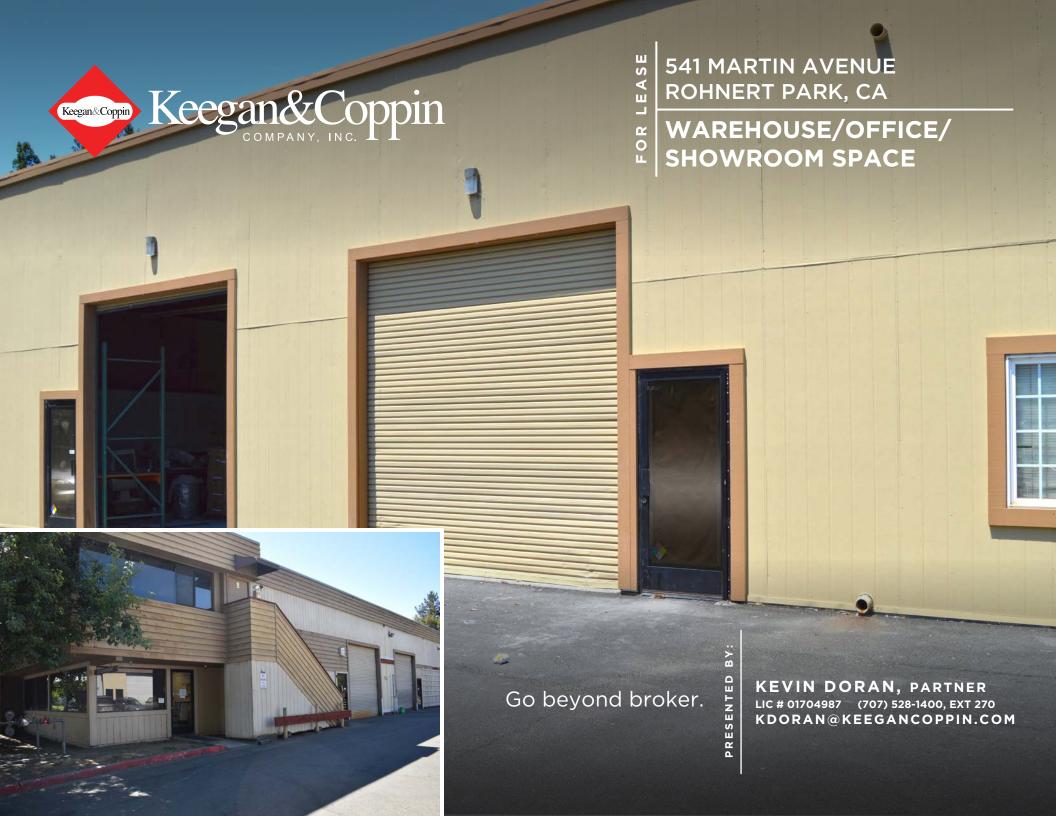

## PROPERTY SUMMARY

541 MARTIN AVENUE ROHNERT PARK, CA

## WAREHOUSE/ OFFICE/SHOWROOM

### **FEATURES**

- Lease 3,400 SF or 5,400 SF
- Office includes generous glass-line with great natural light
- Fully sprinklered building
- Clear-height of 16' 18'
- · Large roll-up doors
- · Industrial zoning allows for many uses
- Easy access to Highway 101

#### **UNITS 3-5:**

- Lease Units 3 & 4 for a total of 3,400 SF.
- Two bay warehouses with office/showroom.
- Ground floor showroom/office of approximately 400+/- sf and second-floor office of approximately 1,000+/- sf with a kitchen and shower.
- Lease Units 3, 4 and 5 for a total of 5,400 SF.
- Unit 5 is 2,000 SF of 100% warehouse space (May not be leased separtely).
- Lease Units 3, 4, and 5 and there will be (2) roll-up doors.