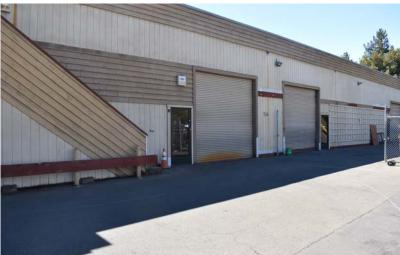

# PROPERTY PHOTOS

541 MARTIN AVENUE ROHNERT PARK, CA

WAREHOUSE/ OFFICE/SHOWROOM

### **FEATURES**

- Lease 3,400 SF or 5,400 SF
- Office includes generous glass-line with great natural light
- Fully sprinklered building
- Clear-height of 16' 18'
- · Large roll-up doors
- · Industrial zoning allows for many uses
- Easy access to Highway 101

#### **UNITS 3-5:**

- Lease Units 3 & 4 for a total of 3,400 SF.
- Two bay warehouses with office/showroom.
- Ground floor showroom/office of approximately 400+/- sf and second-floor office of approximately 1,000+/- sf with a kitchen and shower.
- Lease Units 3, 4 and 5 for a total of 5,400 SF.
- Unit 5 is 2,000 SF of 100% warehouse space (May not be leased separtely).
- Lease Units 3, 4, and 5 and there will be (2) roll-up doors.