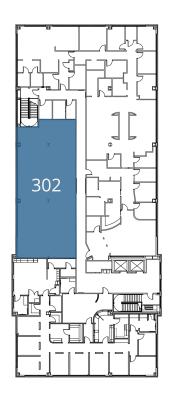

### **AVAILABILITY**

**LEGEND** 

Available

### **AVAILABLE SPACES**

SUITE SIZE

302 2.725 SF

Professionally Managed & Leased by:

welltower

**SUITE 102 - 1,097 RSF** 

**SUITE 106 - 3,471 RSF** 

### **SUITE 302 - 2,725 RSF**