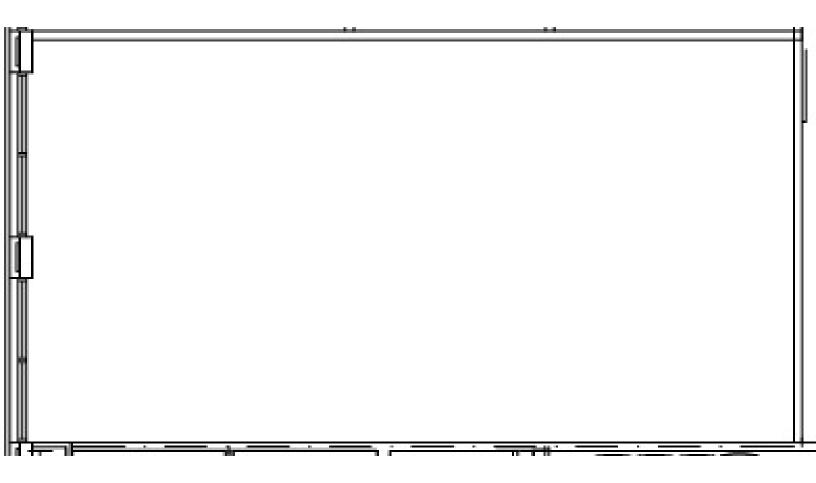

### **AVAILABILITY**

### **AVAILABLE SPACES**

**SUITE SIZE** 

| 102 | 1,097 SF |
|-----|----------|
| 106 | 3,471 SF |

### **AVAILABLE SPACES**

SUITE SIZE

302 2.725 SF

Professionally Managed & Leased by:

welltower

**SUITE 102 - 1,097 RSF** 

**SUITE 106 - 3,471 RSF** 