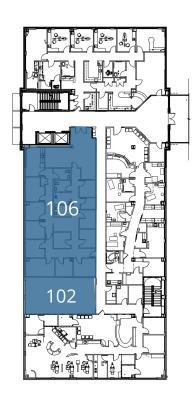

### **AVAILABILITY**

#### **LEGEND**

### **AVAILABLE SPACES**

**SUITE SIZE** 

| 102 | 1,097 SF |
|-----|----------|
| 106 | 3,471 SF |

### **AVAILABLE SPACES**

SUITE SIZE

302 2.725 SF

Professionally Managed & Leased by:

welltower

**SUITE 102 - 1,097 RSF** 

**SUITE 106 - 3,471 RSF** 