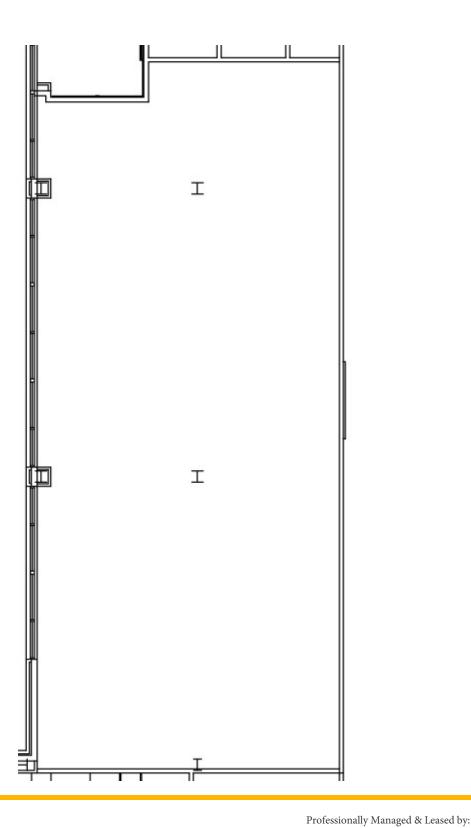

### **AVAILABLE SPACES**

SUITE SIZE

302 2.725 SF

Professionally Managed & Leased by:

welltower

**SUITE 102 - 1,097 RSF** 

**SUITE 106 - 3,471 RSF** 

### **SUITE 302 - 2,725 RSF**