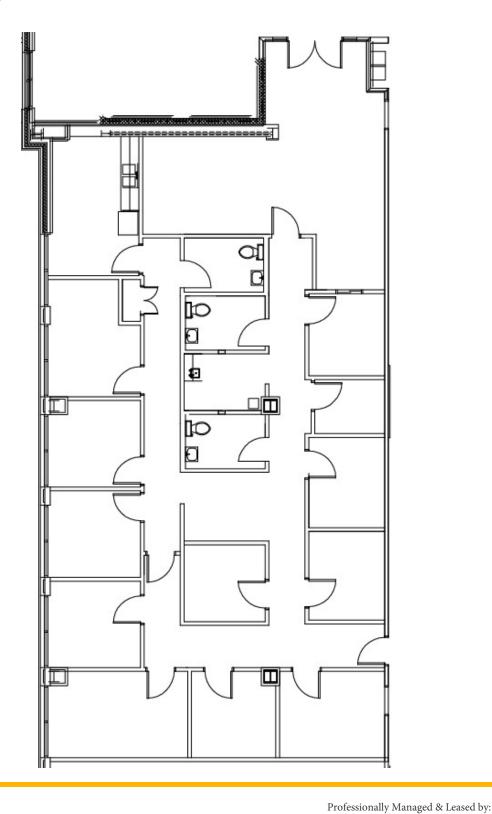

### **AVAILABILITY**

**LEGEND** 

Available

### **AVAILABLE SPACES**

SUITE SIZE

302 2.725 SF

Professionally Managed & Leased by:

welltower

**SUITE 102 - 1,097 RSF** 

**SUITE 106 - 3,471 RSF** 