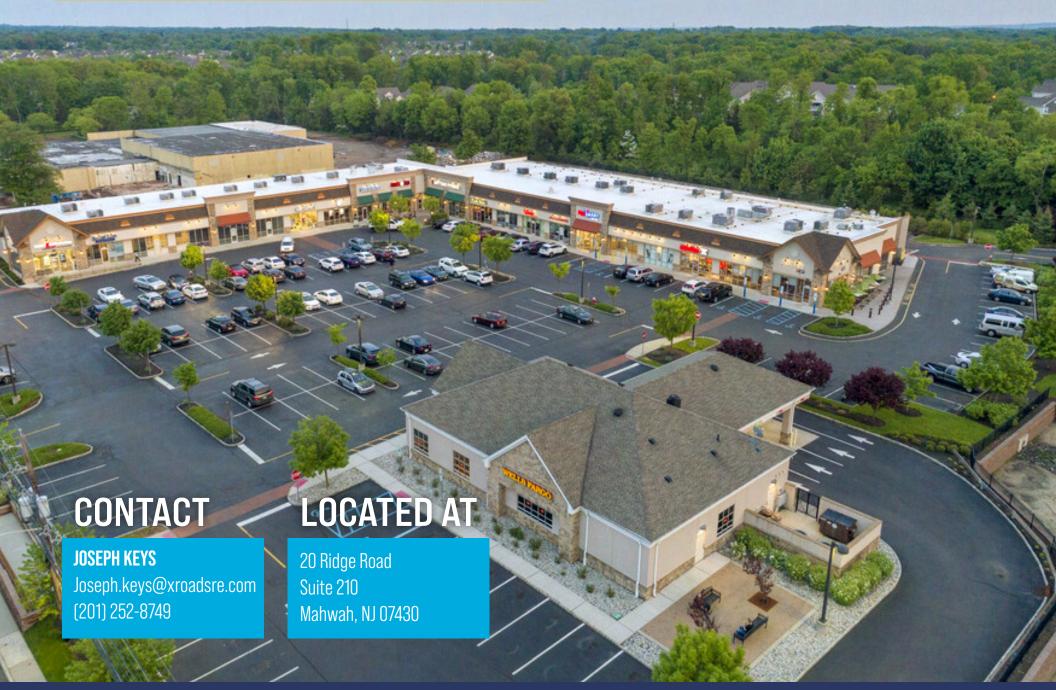

Joseph.keys@xroadsre.com (201) 252-8749

Suite 1: Source 1/665 SF Suites 1/2: egrated Health 2.301 SF

EUZABETH AVENUE

2,327 sf 6: Mathnasium 1,219

213 Ft.

te 7: Sugaring NYC-1,

Suite 9: Hand & Stone 3,417 SF

Suites 10: Frank's Pizza 3,100 SF

> Suite 11/12: Unity Rd. Cannabis 5.468 sf

> > Suite 13: Poke Works 1,875 SF

\* Suite 14: 2,000 SF

Suite 15: Luxi Nails 2,283 SF

Suite 16: Verizon 1,696 sf

Sulte 17: My Salon Suites 4,400 SF

Suite 18: Ivy Rehab 2,500 SF

★ Suite 18a: 1,914 SF

Suite 19: Panera Bread 3,555 SF

100 Ft - -