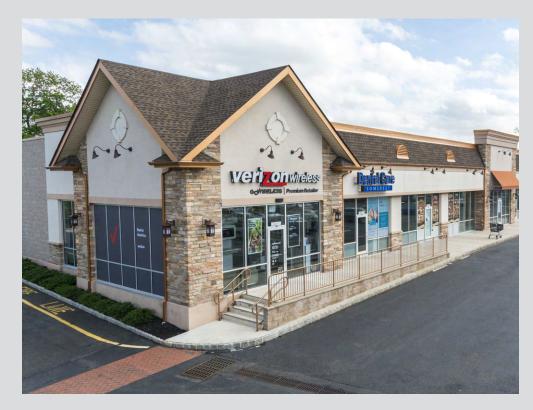

**CO-TENANTS** 

Shop Rite, Hand & Stone, Panera Bread, Frank's Pizza, Poke Works, Ivy Rehab, Verizon Wireless,

1,914 - 2,327 SF

441 Elizabeth Ave. Somerset, NJ 08873

> **ASKING RENT Upon Request**

**TFRM** 10 Year Lease **POSSESSION DATE Immediate** 

Joseph.keys@xroadsre.com (201) 252-8749

Suite 1: Source 1/665 SF Suites 1/2: egrated Health 2.301 SF

EUZABETH AVENUE

2,327 sf 6: Mathnasium 1,219

213 Ft.

te 7: Sugaring NYC-1,

Suite 9: Hand & Stone 3,417 SF

Suites 10: Frank's Pizza 3,100 SF

> Suite 11/12: Unity Rd. Cannabis 5.468 sf

> > Suite 13: Poke Works 1,875 SF

\* Suite 14: 2,000 SF

Suite 15: Luxi Nails 2,283 SF

Suite 16: Verizon 1,696 sf

Sulte 17: My Salon Suites 4,400 SF

Suite 18: Ivy Rehab 2,500 SF

★ Suite 18a: 1,914 SF

Suite 19: Panera Bread 3,555 SF

100 Ft - -