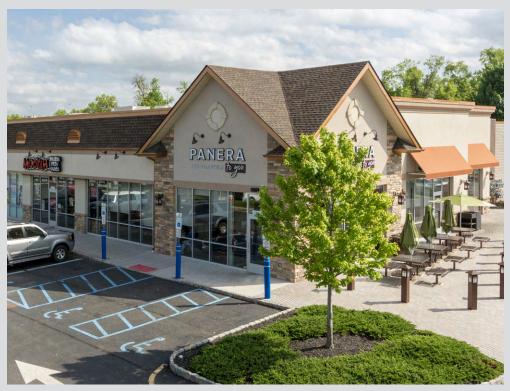

**CO-TENANTS** 

Shop Rite, Hand & Stone, Panera Bread, Frank's Pizza, Poke Works, Ivy Rehab, Verizon Wireless,

1,914 - 2,327 SF

441 Elizabeth Ave. Somerset, NJ 08873

> **ASKING RENT Upon Request**

**TFRM** 10 Year Lease **POSSESSION DATE Immediate** 

Suite 18: Ivy Rehab 2,500 SF

★ Suite 18a: 1,914 SF

Suite 19: Panera Bread 3,555 SF

100 Ft - -