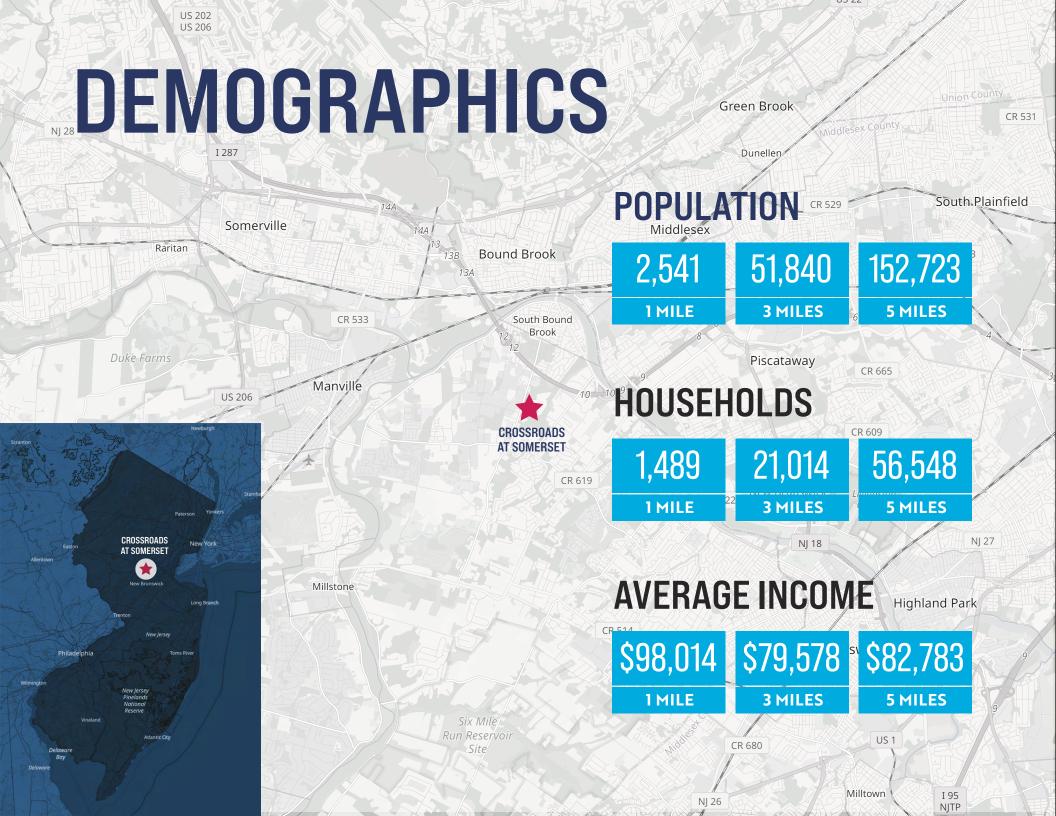

### **DETAILS**

- Excellent household incomes in the immediate trade area.
- Average Daily Traffic count on Elizabeth Avenue is 6,244.
- ShopRite shadow anchor draws approximately 35,000 customers per week to the shopping center.
- 6,000+ new residences built or in development.