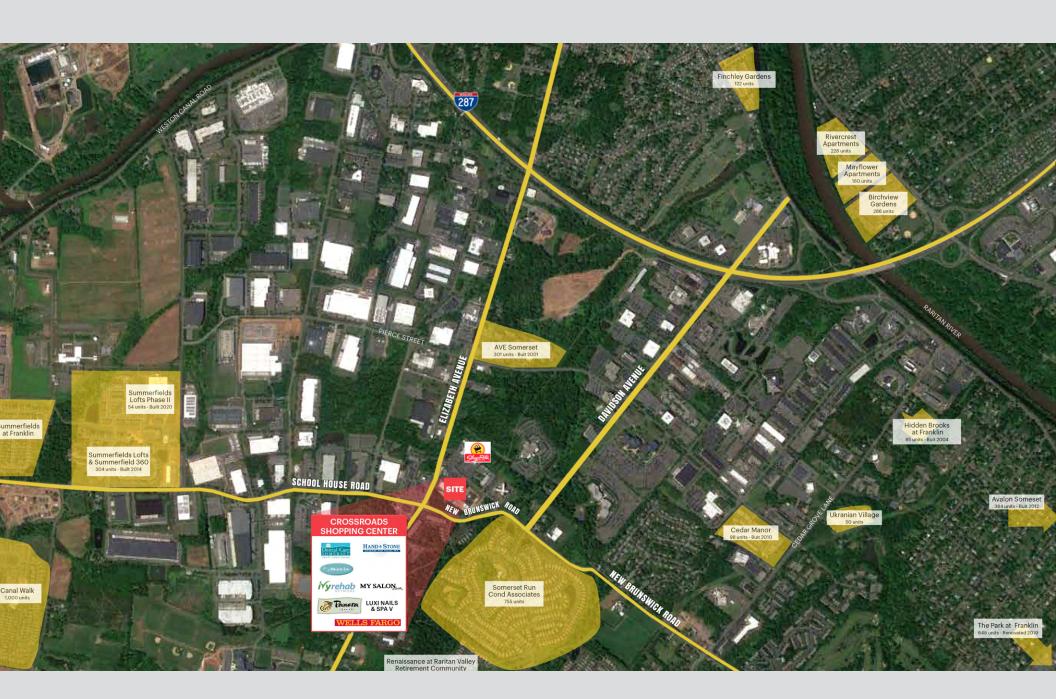

Hand & Stone, Panera Bread, Frank's Pizza, Poke Works, Ivy Rehab, Verizon Wireless,

1,914 - 2,327 SF

441 Elizabeth Ave. Somerset, NJ 08873

> **ASKING RENT Upon Request**

**TFRM** 10 Year Lease **POSSESSION DATE Immediate** 



Joseph.keys@xroadsre.com (201) 252-8749



Suite 1: Source 1/665 SF Suites 1/2: egrated Health 2.301 SF

EUZABETH AVENUE

2,327 sf 6: Mathnasium 1,219

213 Ft.

te 7: Sugaring NYC-1,

Suite 9: Hand & Stone 3,417 SF

Suites 10: Frank's Pizza 3,100 SF

> Suite 11/12: Unity Rd. Cannabis 5.468 sf

> > Suite 13: Poke Works 1,875 SF

\* Suite 14: 2,000 SF

Suite 15: Luxi Nails 2,283 SF

Suite 16: Verizon 1,696 sf

Sulte 17: My Salon Suites 4,400 SF

Suite 18: Ivy Rehab 2,500 SF

★ Suite 18a: 1,914 SF

Suite 19: Panera Bread 3,555 SF

100 Ft - -

# **RESIDENTIAL MAP**



## **COMPETITION MAP**













# **SHOPRITE ANCHORED CENTER**