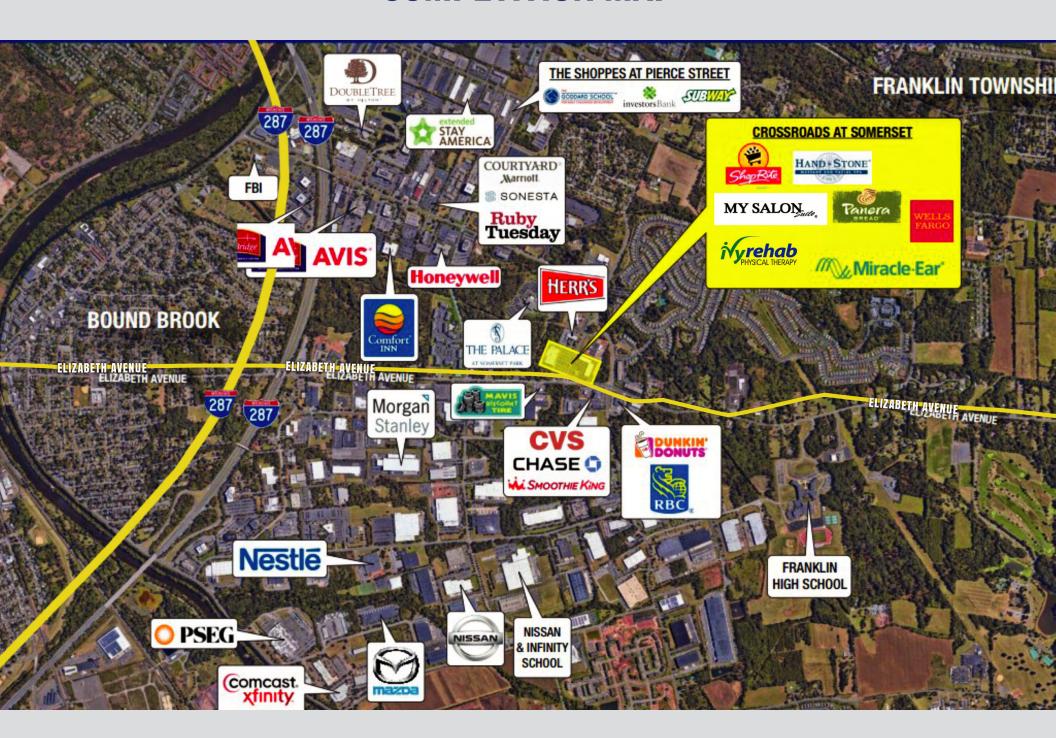

, Frank's Pizza, Poke Works, Ivy Rehab, Verizon Wireless,

1,914 - 2,327 SF

441 Elizabeth Ave. Somerset, NJ 08873

> **ASKING RENT Upon Request**

**TFRM** 10 Year Lease **POSSESSION DATE Immediate** 



Joseph.keys@xroadsre.com (201) 252-8749



Suite 1: Source 1/665 SF Suites 1/2: egrated Health 2.301 SF

EUZABETH AVENUE

2,327 sf 6: Mathnasium 1,219

213 Ft.

te 7: Sugaring NYC-1,

Suite 9: Hand & Stone 3,417 SF

Suites 10: Frank's Pizza 3,100 SF

> Suite 11/12: Unity Rd. Cannabis 5.468 sf

> > Suite 13: Poke Works 1,875 SF

\* Suite 14: 2,000 SF

Suite 15: Luxi Nails 2,283 SF

Suite 16: Verizon 1,696 sf

Sulte 17: My Salon Suites 4,400 SF

Suite 18: Ivy Rehab 2,500 SF

★ Suite 18a: 1,914 SF

Suite 19: Panera Bread 3,555 SF

100 Ft - -

# **RESIDENTIAL MAP**



## **COMPETITION MAP**













# **SHOPRITE ANCHORED CENTER**