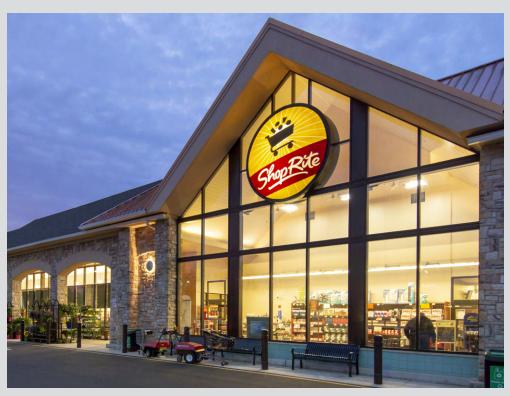

### **DETAILS**

- Excellent household incomes in the immediate trade area.
- Average Daily Traffic count on Elizabeth Avenue is 6,244.
- ShopRite shadow anchor draws approximately 35,000 customers per week to the shopping center.
- 6,000+ new residences built or in development.

**CO-TENANTS** 

Shop Rite, Hand & Stone, Panera Bread, Frank's Pizza, Poke Works, Ivy Rehab, Verizon Wireless,

1,914 - 2,327 SF

441 Elizabeth Ave. Somerset, NJ 08873

> **ASKING RENT Upon Request**

**TFRM** 10 Year Lease **POSSESSION DATE Immediate** 

# **SHOPRITE ANCHORED CENTER**