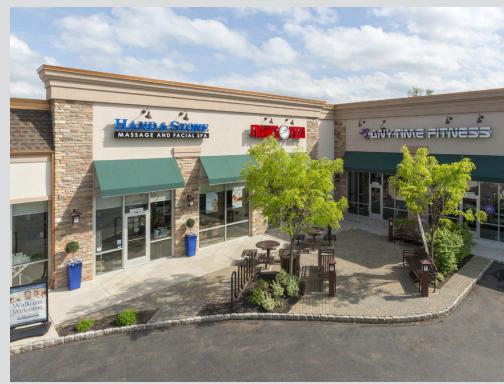

**CO-TENANTS** 

Shop Rite, Hand & Stone, Panera Bread, Frank's Pizza, Poke Works, Ivy Rehab, Verizon Wireless,

1,914 - 2,327 SF

441 Elizabeth Ave. Somerset, NJ 08873

> **ASKING RENT Upon Request**

**TFRM** 10 Year Lease **POSSESSION DATE Immediate** 

Suites 10: Frank's Pizza 3,100 SF

> Suite 11/12: Unity Rd. Cannabis 5.468 sf

> > Suite 13: Poke Works 1,875 SF

\* Suite 14: 2,000 SF

Suite 15: Luxi Nails 2,283 SF

Suite 16: Verizon 1,696 sf

Sulte 17: My Salon Suites 4,400 SF

Suite 18: Ivy Rehab 2,500 SF

★ Suite 18a: 1,914 SF

Suite 19: Panera Bread 3,555 SF

100 Ft - -