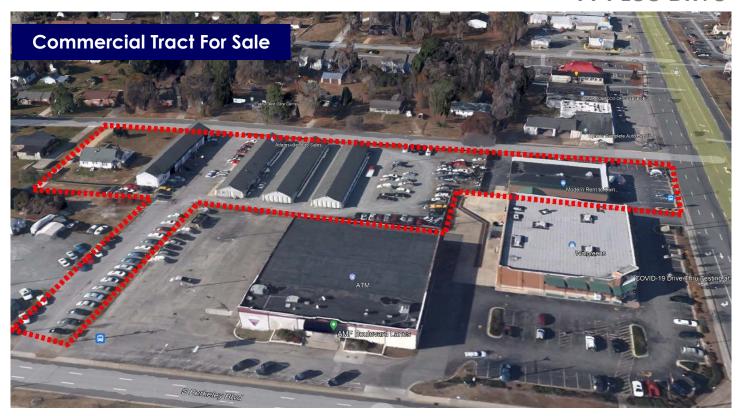

#### availability

2.90 ± Acres 6,000± SF Retail Building 95 Self Storage Units 3,475± SF Auto Garage Building w/Office 1,552± SF Single Family Rental Home

## additional

- Excellent retail redevelopment site.
- 2 Blocks from Seymour Johnson Air Force Base main entrance.
- Adjacent Walgreens
- Traffic Counts—East Ash Street 17,000 AADT and South Berkeley Blvd. 20,000 AADT