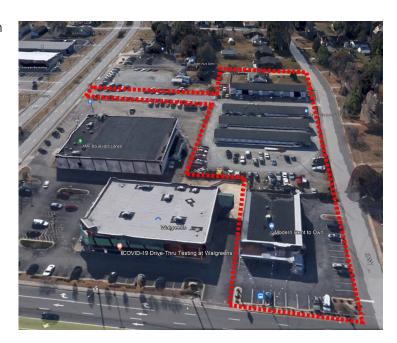

#### availability

2.90 ± Acres 6,000± SF Retail Building 95 Self Storage Units 3,475± SF Auto Garage Building w/Office 1,552± SF Single Family Rental Home

## additional

- Excellent retail redevelopment site.
- 2 Blocks from Seymour Johnson Air Force Base main entrance.
- Adjacent Walgreens
- Traffic Counts—East Ash Street 17,000 AADT and South Berkeley Blvd. 20,000 AADT