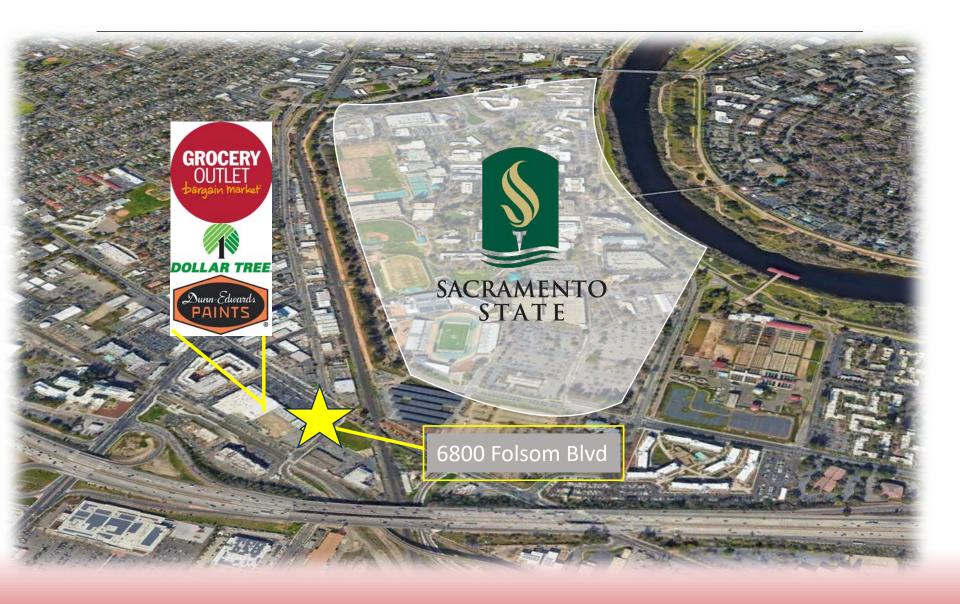

# Available FOR LEASE

6800 Folsom Blvd & 6764 Folsom Blvd Sacramento, CA 95819

3,900 SF-6,400 SF Retail Suites Available

#### **Highlights**

- Attractive demographics and traffic counts
- Fully Built Out as Standard Retail Space
- Highly desirable end cap space
- Space is in excellent condition
- Located in line with other major retailers
- Walking distance to student housing and CSUS campus
- Serves Tahoe Park and East Sacramento neighborhoods.