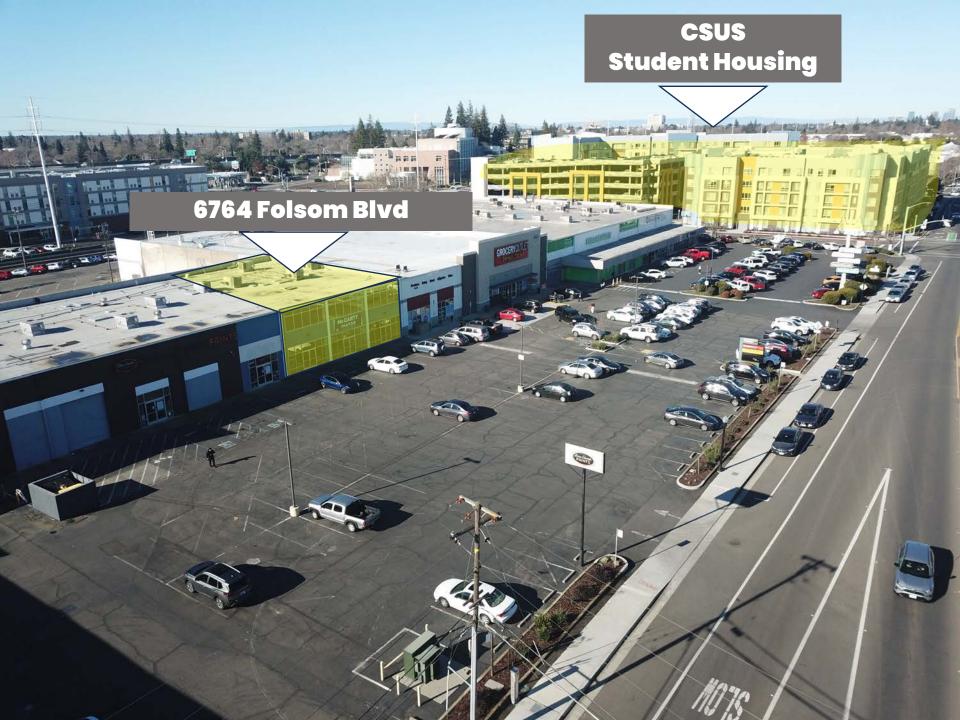

# Available FOR LEASE

6800 Folsom Blvd & 6764 Folsom Blvd Sacramento, CA 95819

3,900 SF-6,400 SF Retail Suites Available

#### **Highlights**

- Attractive demographics and traffic counts
- Fully Built Out as Standard Retail Space
- Highly desirable end cap space
- Space is in excellent condition
- Located in line with other major retailers
- Walking distance to student housing and CSUS campus
- Serves Tahoe Park and East Sacramento neighborhoods.