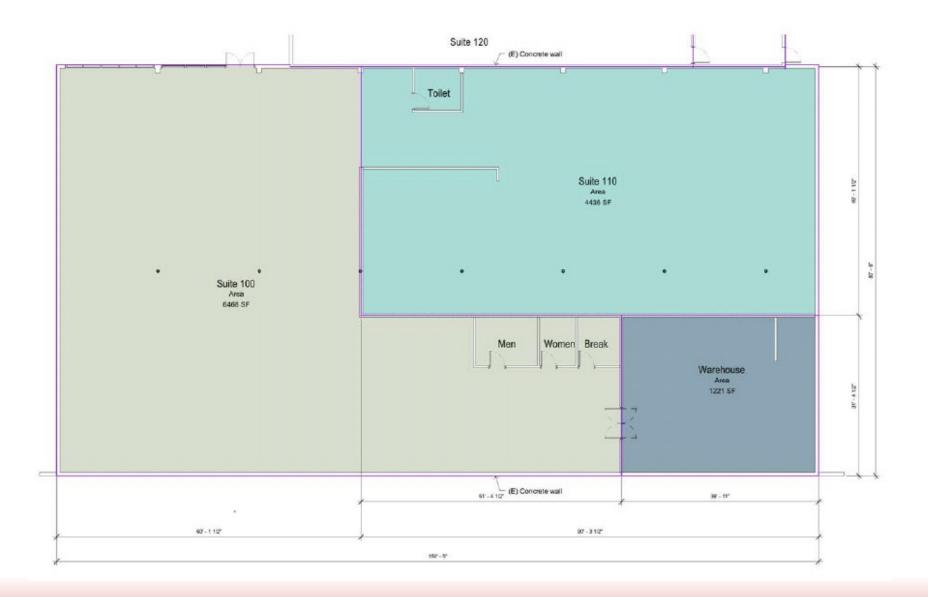

| 6800 Folsom Blvd Suite 100 |               |  |
|----------------------------|---------------|--|
|                            |               |  |
| Size                       | 6,400 Sf      |  |
| Term                       | 5-10 Years    |  |
| Rate                       | \$30/SF/YR    |  |
| Space Use                  | Retail        |  |
| Condition                  | Full Buildout |  |
| Available Date             | Now           |  |