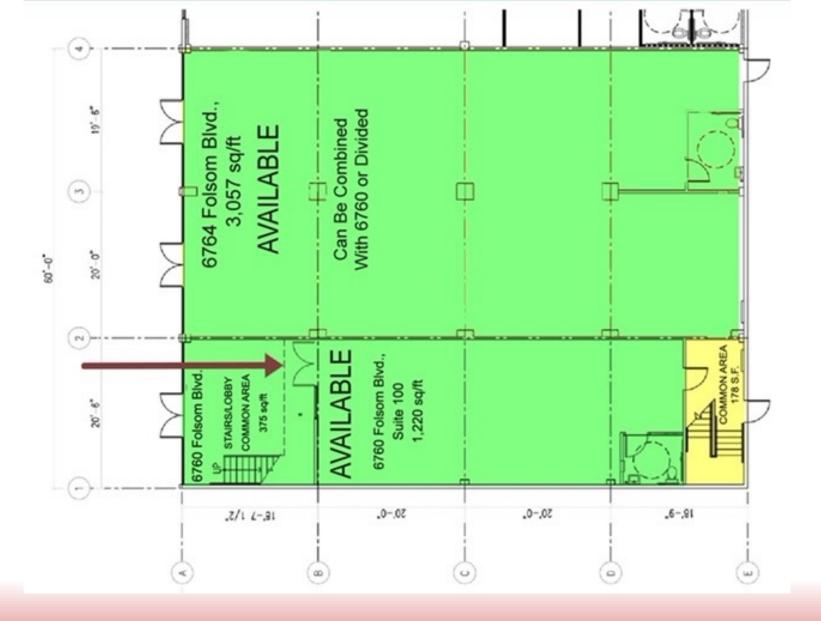

| 6764 Folsom Blvd |               |  |
|------------------|---------------|--|
|                  |               |  |
| Size             | 3057 Sf       |  |
| Term             | Negotiable    |  |
| Rate             | \$30/SF/YR    |  |
| Space Use        | Retail        |  |
| Condition        | Full Buildout |  |
| Available Date   | Now           |  |