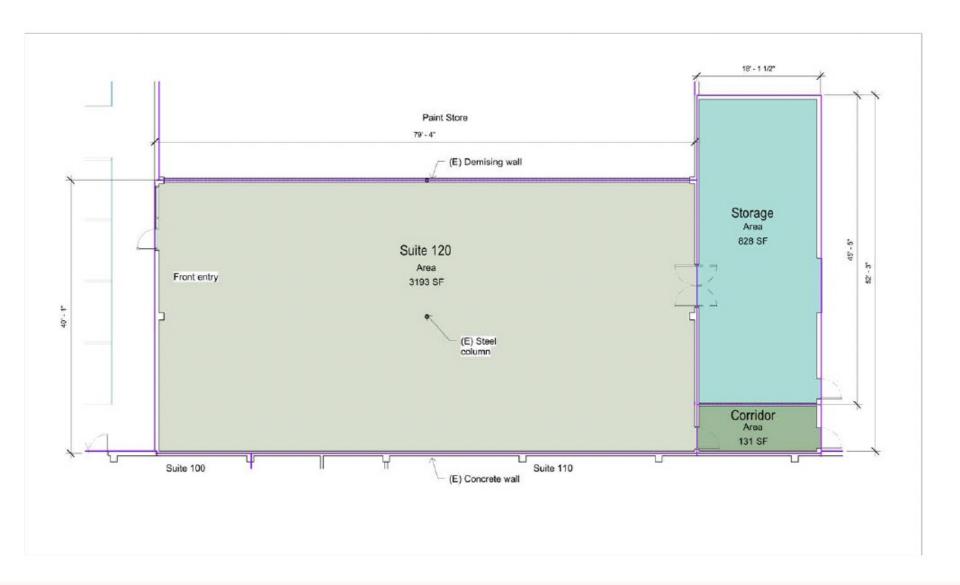

| 6800 Folsom Blvd Suite 120 |             |  |
|----------------------------|-------------|--|
|                            |             |  |
| Size                       | 3,900 Sf    |  |
| Term                       | Negotiable  |  |
| Rate                       | \$30/SF/YR  |  |
| Space Use                  | Retail      |  |
| Condition                  | Shell Space |  |
| Available Date             | Now         |  |