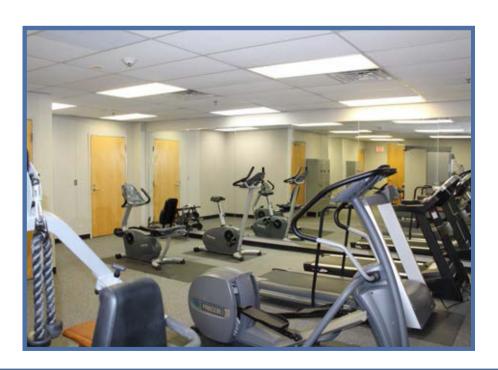

## **About The Property**

199 Rosewood Drive is situated in a corporate campus. Accessible to I-95, and Route I and II4. This three (3) story building with ribbon windows recent improvements included a fitness center with showers, a lunch/ break area, and common upgrades.