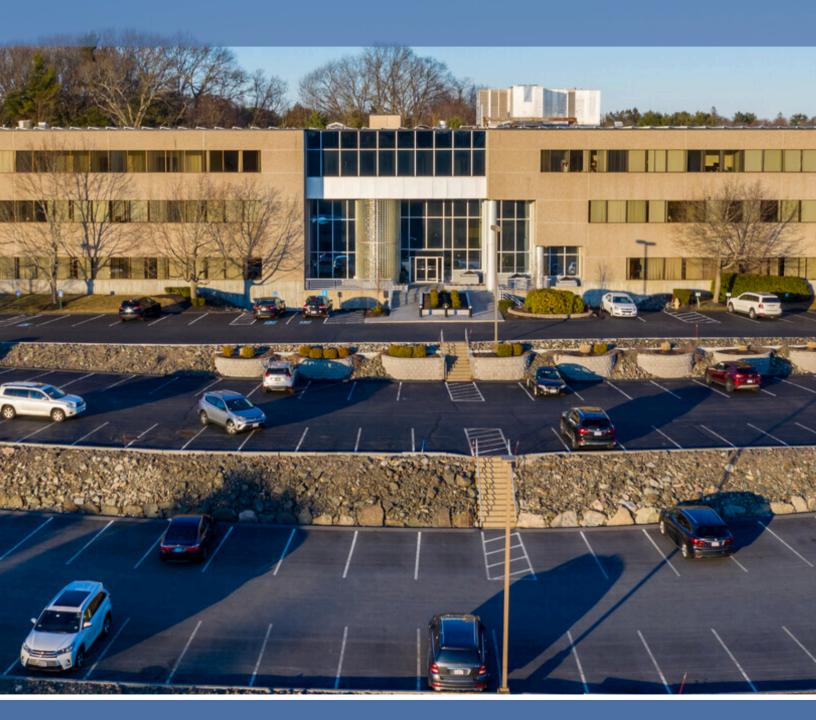

# 199 Rosewood Drive

Danvers, MA 01923

Danvers, MA 01923

199 Rosewood Drive is situated within a corporate campus in Danvers, at a lit intersection on Rt.114, less than 1/2 mile from the juncture of Rt.1 and I-95. Professional Office setting with numerous amenities within the building and the park, as well as convenient access to restaurants, hotels and local amenities. Established ownership and management provide competitive lease terms and full service property management.

## **About The Property**

199 Rosewood Drive is situated in a corporate campus. Accessible to I-95, and Route I and II4. This three (3) story building with ribbon windows recent improvements included a fitness center with showers, a lunch/ break area, and common upgrades.