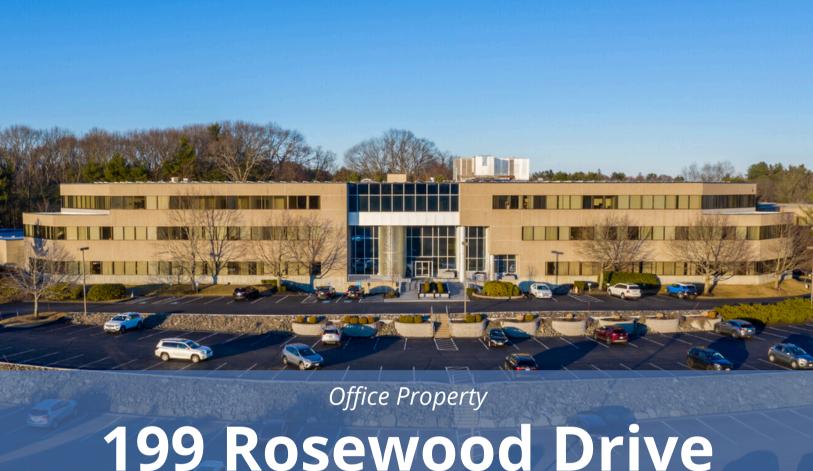

# 199 Rosewood Drive

Danvers, MA 01923

Danvers, MA 01923

199 Rosewood Drive is situated within a corporate campus in Danvers, at a lit intersection on Rt.114, less than 1/2 mile from the juncture of Rt.1 and I-95. Professional Office setting with numerous amenities within the building and the park, as well as convenient access to restaurants, hotels and local amenities. Established ownership and management provide competitive lease terms and full service property management.

## **About The Property**

199 Rosewood Drive is situated in a corporate campus. Accessible to I-95, and Route I and II4. This three (3) story building with ribbon windows recent improvements included a fitness center with showers, a lunch/ break area, and common upgrades.