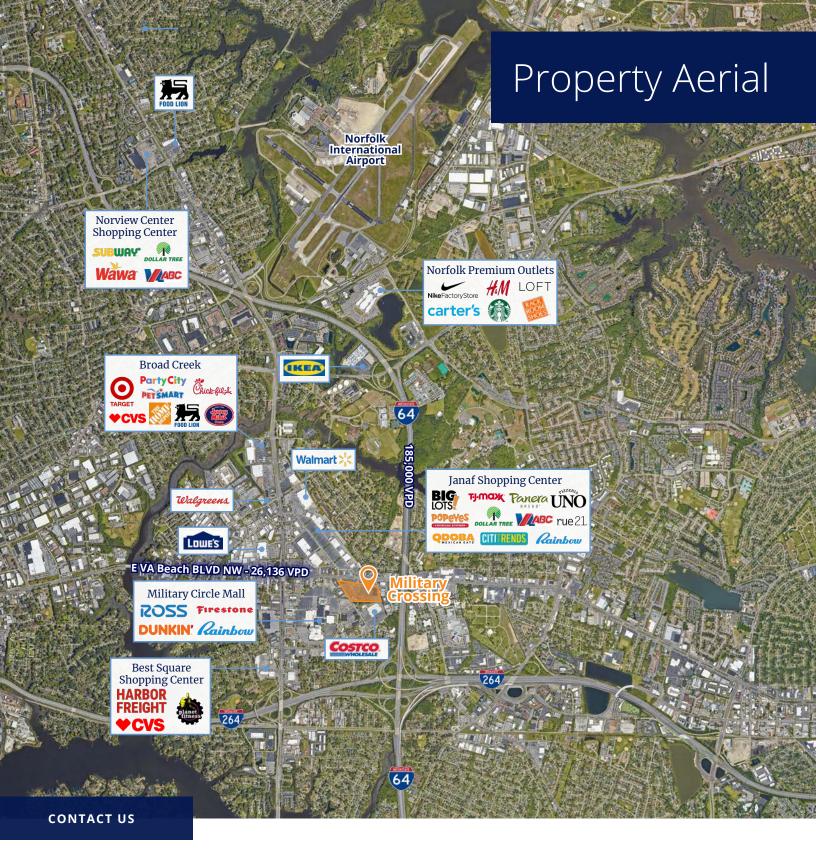

# Anchored in the Heart of Norfolk

Nestled in Norfolk's bustling Military Circle corridor, Military Crossing is a 192,000 SF community center anchored by Ollie's Bargain Outlet and Treasure Hunt. Military Crossing enjoys easy access to I-64 & I-264, making it a prime destination for retailers to attract customers from across the Hampton Roads region. Boasting excellent visibility, generous parking, and prominent monument signage along Virginia Beach Blvd, Military Crossing presents retailers with an opportunity to establish themselves in Norfolk's premier retail corridor at rental rates lower than nearby competitors, including JANAF Shopping Yard and Military Circle Mall.

## **Property Highlights**

Prime Pylon Signage Opportunity on VA Beach Blvd

21,000 SF Junior Box Available

Convenient Access to I-64 & I-264

300,000+ Population within 5 miles

3-mile Average HH Income of \$85,952