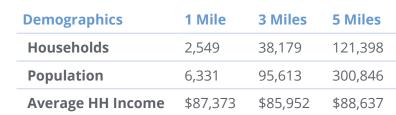

## **Property Highlights**

Prime Pylon Signage Opportunity on VA Beach Blvd

21,000 SF Junior Box Available

Convenient Access to I-64 & I-264

300,000+ Population within 5 miles

3-mile Average HH Income of \$85,952