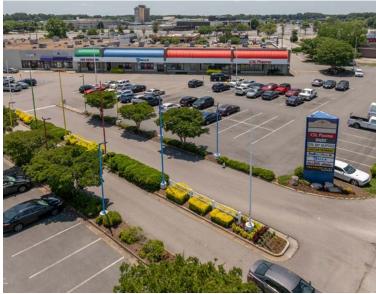

ting excellent visibility, generous parking, and prominent monument signage along Virginia Beach Blvd, Military Crossing presents retailers with an opportunity to establish themselves in Norfolk's premier retail corridor at rental rates lower than nearby competitors, including JANAF Shopping Yard and Military Circle Mall.

# Property Overview

## **Property Highlights**



Prime Pylon Signage Opportunity on VA Beach Blvd



21,000 SF Junior Box Available



Convenient Access to I-64 & I-264



300,000+ Population within 5 miles



3-mile Average HH Income of \$85,952



Located in the City of Norfolk's Main Strategic Growth Corridor



**Suite 5** 3,465 SF

**Suite 9** 3,050 SF

**Suite 15** 21,500 SF

**Suite 18** 6,000 SF

# Join these retailers















# Property Photos













# Site Plan

| Unit # | Tenant             | Size      |
|--------|--------------------|-----------|
| 01     | CSL Plasma         | 10,000 SF |
| 2A     | Gall's Uniforms    | 8,370 SF  |
| 2B     | Lee Nail Salon     | 2,991 SF  |
| 3A     | FedEx Office       | 4,095 SF  |
| 3B     | SNIPES             | 3,858 SF  |
| 04     | Boil Bay Seafood   | 28,296 SF |
| 05     | AVAILABLE          | 3,465 SF  |
| 06     | Soul Food Kitchen  | 3,428 SF  |
|        | Jour Food Mitchell | 3,420 SF  |
| 7-8    | Blvd Salon Suites  | 6,400 SF  |
|        |                    | ·         |

| Tenant                  | Size                                                                                                                                                  |
|-------------------------|---