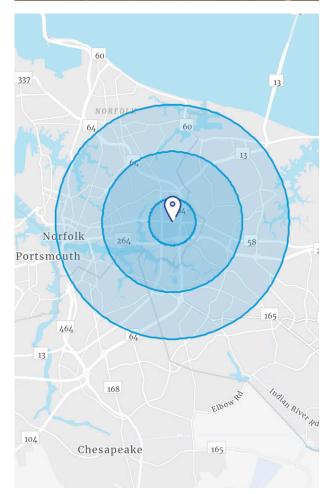

## **Property Highlights**

Prime Pylon Signage Opportunity on VA Beach Blvd

21,000 SF Junior Box Available

Convenient Access to I-64 & I-264

300,000+ Population within 5 miles

3-mile Average HH Income of \$85,952

Located in the City of Norfolk's Main Strategic Growth Corridor

**Suite 5** 3,465 SF

**Suite 9** 3,050 SF

**Suite 15** 21,500 SF

**Suite 18** 6,000 SF