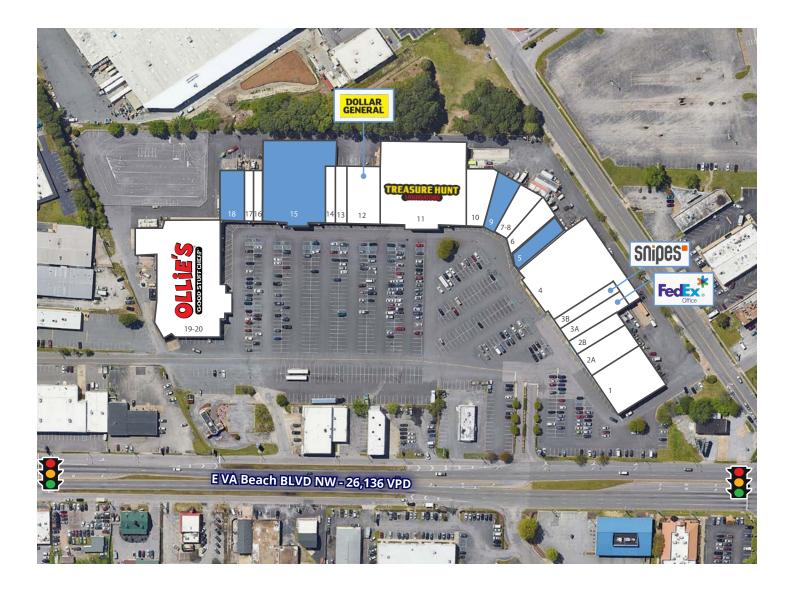

# Site Plan

| Unit # | Tenant             | Size      |
|--------|--------------------|-----------|
| 01     | CSL Plasma         | 10,000 SF |
| 2A     | Gall's Uniforms    | 8,370 SF  |
| 2B     | Lee Nail Salon     | 2,991 SF  |
| 3A     | FedEx Office       | 4,095 SF  |
| 3B     | SNIPES             | 3,858 SF  |
| 04     | Boil Bay Seafood   | 28,296 SF |
| 05     | AVAILABLE          | 3,465 SF  |
| 06     | Soul Food Kitchen  | 3,428 SF  |
|        | Jour Food Mitchell | 3,420 SF  |
| 7-8    | Blvd Salon Suites  | 6,400 SF  |
|        |                    | ·         |

| Tenant                  | Size                                                                                                                                                  |
|-------------------------|-------------------------------------------------------------------------------------------------------------------------------------------------------|
| Mezcal Mexican Grill    | 7,330 SF                                                                                                                                              |
| Treasure Hunt           | 29,815 SF                                                                                                                                             |
| Dollar General          | 8,250 SF                                                                                                                                              |
| Shay's Beauty Institute | 2,805 SF                                                                                                                                              |
| Pink Pearls Dance Co    | 3,701 SF                                                                                                                                              |
| AVAILABLE               | 21,500 SF                                                                                                                                             |
| The Studio Barbershop   | 1,510 SF                                                                                                                                              |
| New York Bus            | 1,559 SF                                                                                                                                              |
| AVAILABLE               | 6,000 SF                                                                                                                                              |
| Ollie's                 | 37,437 SF                                                                                                                                             |
|                         | Mezcal Mexican Grill Treasure Hunt Dollar General Shay's Beauty Institute Pink Pearls Dance Co AVAILABLE The Studio Barbershop New York Bus AVAILABLE |