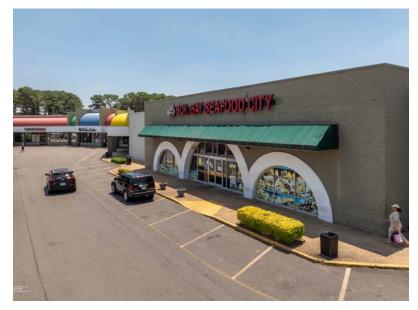

asting excellent visibility, generous parking, and prominent monument signage along Virginia Beach Blvd, Military Crossing presents retailers with an opportunity to establish themselves in Norfolk's premier retail corridor at rental rates lower than nearby competitors, including JANAF Shopping Yard and Military Circle Mall.

# Property Overview

## **Property Highlights**



Prime Pylon Signage Opportunity on VA Beach Blvd



21,000 SF Junior Box Available



Convenient Access to I-64 & I-264



300,000+ Population within 5 miles



3-mile Average HH Income of \$85,952



Located in the City of Norfolk's Main Strategic Growth Corridor



**Suite 5** 3,465 SF

**Suite 9** 3,050 SF

**Suite 15** 21,500 SF

**Suite 18** 6,000 SF

# Join these retailers















# Property Photos













# Site Plan

| Unit # | Tenant             | Size      |
|--------|--------------------|-----------|
| 01     | CSL Plasma         | 10,000 SF |
| 2A     | Gall's Uniforms    | 8,370 SF  |
| 2B     | Lee Nail Salon     | 2,991 SF  |
| 3A     | FedEx Office       | 4,095 SF  |
| 3B     | SNIPES             | 3,858 SF  |
| 04     | Boil Bay Seafood   | 28,296 SF |
| 05     | AVAILABLE          | 3,465 SF  |
| 06     | Soul Food Kitchen  | 3,428 SF  |
|        | Jour Food Mitchell | 3,420 SF  |
| 7-8    | Blvd Salon Suites  | 6,400 SF  |
|        |                    | ·         |

| Tenant                  | Size                                                                                                                                                  |
|-------------------------|-