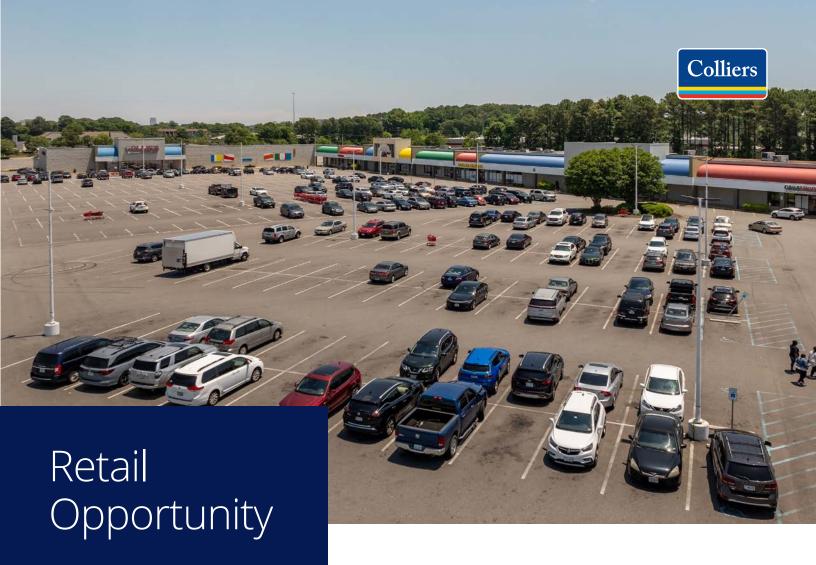

# Military Crossing

# Anchored in the Heart of Norfolk

Nestled in Norfolk's bustling Military Circle corridor, Military Crossing is a 192,000 SF community center anchored by Ollie's Bargain Outlet and Treasure Hunt. Military Crossing enjoys easy access to I-64 & I-264, making it a prime destination for retailers to attract customers from across the Hampton Roads region. Boasting excellent visibility, generous parking, and prominent monument signage along Virginia Beach Blvd, Military Crossing presents retailers with an opportunity to establish themselves in Norfolk's premier retail corridor at rental rates lower than nearby competitors, including JANAF Shopping Yard and Military Circle Mall.