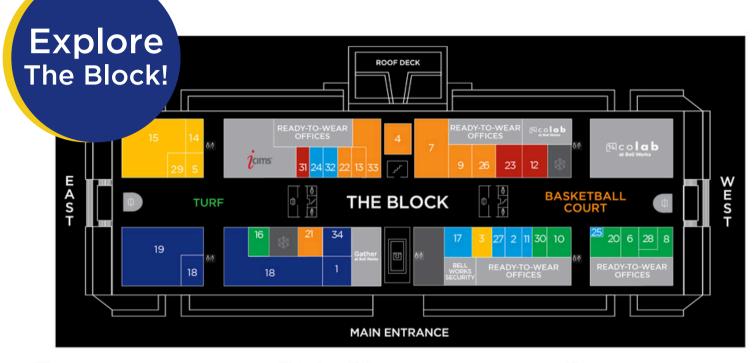

### The Metroburb (Noun) / metroburb/

An urban hub. A metropolis in suburbia

- A Shared Universe 11 Enchanted Blossoms 2 Mezza Luna 2 At Your Convenience Escapology Escape Room Holmdel 20 oasisVRX Virtual Reality Axelrod Contemporary Estrella Azul OceanFirst Bank Ballet Theater (AXCBT) 16 Exclusive Cuts OceanFirst ATM Bar Bella Inverno 14 F45 2 Peticures 5 The Bar Method Holmdel 15 Fitness Factory The Academy NJ 17 The Gathering Shops The Pharmacy at Bell Works 6 Bell Health Renaissance Pilates + Wellness Bell Market\* 18 Holmdel Public Library 19 Holmdel Montessori School Salon Concrete 8 Bell Wellness Iorio Plastic Surgery 9 Booskerdoo Coffee & Baking Co. Swing Loose Indoor Golf 2 Jersey Freeze Dimension Dental 32 Velvet Boutique 33 Mabel 23 New restaurant coming soon!
- \* Broadfork, Corbo & Sons, Honeybell, Jozu, Yeeroz are within Bell Market.

🔵 shop 🛛 😑 eat 🔎 play 🌑 learn 💛 move 🌑 care 🕸 available