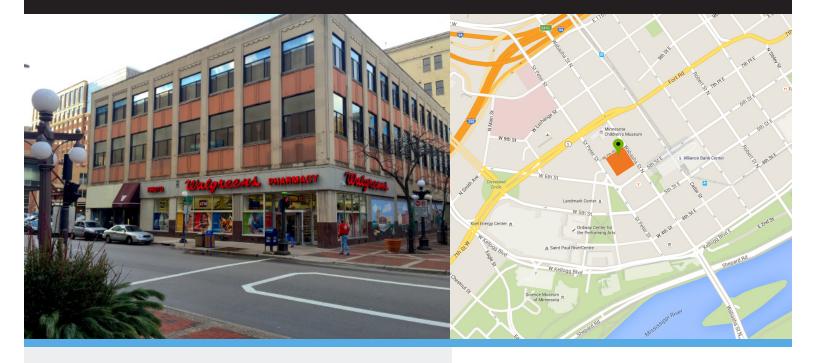

# The Grace Building

421 Wabasha Street North, St. Paul, MN 55102

### **Property Features**

- 56,000 square foot central business district building
- Three story (plus full lower level) mixed-use 1941-built structure
- Flexible single offices, office suites across two floors
- 42,390 SF contiguous available
- Great natural light with large windows
- Easy access from I-94, I-35E and Hwy. 52
- Transit access via Green Line and bus routes
- Many retail and entertainment amenities nearby
- Exterior signage available

### **Additional Features**

Located in the heart of downtown St. Paul at the corner of Wabasha Street and West 7th Place. Within walking distance of Rice Park, Mears Park, CHS Field, Xcel Energy Center, and many other downtown attractions. Excellent access from area interstates 35E and 94. Convenient public transit with the METRO Green Line and several bus routes.