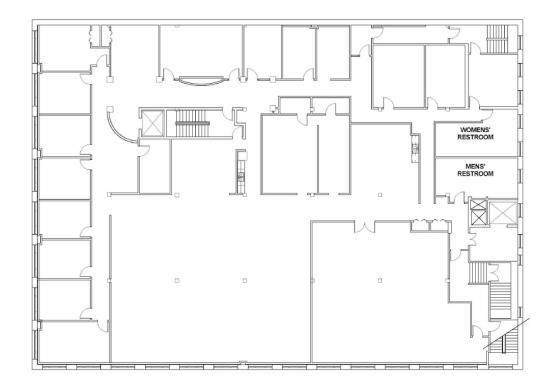

ty Information at: <u>grace</u>bldg.com

#### **FOR LEASE** | OFFICE **The Grace Building** 421 Wabasha Street North, St. Paul, MN 55102





### **Additional Features**

Located in the heart of downtown St. Paul at the corner of Wabasha Street and West 7th Place. Within walking distance of Rice Park, Mears Park, CHS Field, Xcel Energy Center, and many other downtown attractions. Excellent access from area interstates 35E and 94. Convenient public transit with the METRO Green Line and several bus routes.

ERIC DUEHOLM Partner 651.621.2550 eric@terracegroupllc.com RHETT CARLSON Broker 651.621.2564 rhett@terracegroupllc.com

Full Property Information at: gracebldg.com

#### **FOR LEASE** | OFFICE The Grace Building 421 Wabasha Street North, St. Paul, MN 55102



### Second Level

14,000 SF



# Third Level

14,000 SF



ERIC DUEHOLM Partner 651.621.2550 eric@terracegroupllc.com RHETT CARLSON Broker 651.621.2564 rhett@terracegroupllc.com

Full Property Information at: gracebldg.com