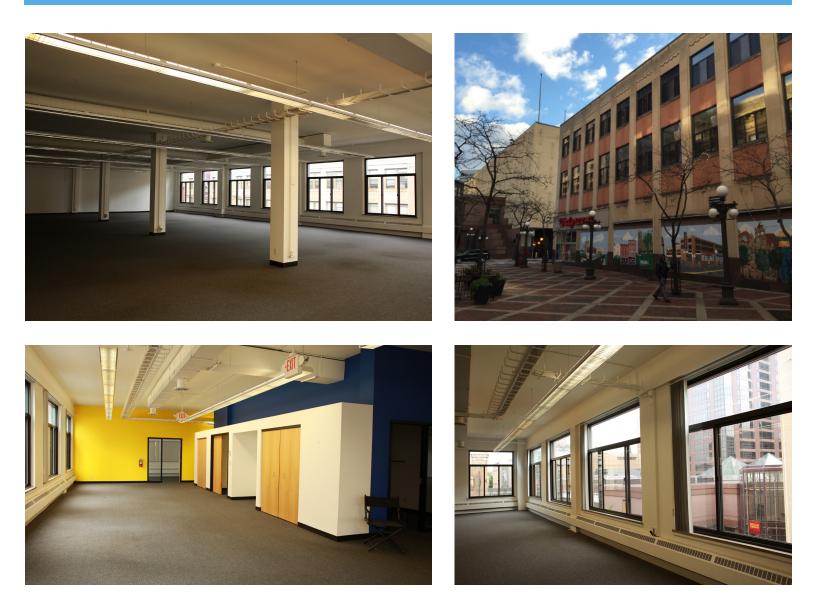

### **Property Features**

- 56,000 square foot central business district building
- Three story (plus full lower level) mixed-use 1941-built structure
- Flexible single offices, office suites across two floors
- 42,390 SF contiguous available
- Great natural light with large windows
- Easy access from I-94, I-35E and Hwy. 52
- Transit access via Green Line and bus routes
- Many retail and entertainment amenities nearby
- Exterior signage available

### **Additional Features**

Located in the heart of downtown St. Paul at the corner of Wabasha Street and West 7th Place. Within walking distance of Rice Park, Mears Park, CHS Field, Xcel Energy Center, and many other downtown attractions. Excellent access from area interstates 35E and 94. Convenient public transit with the METRO Green Line and several bus routes.