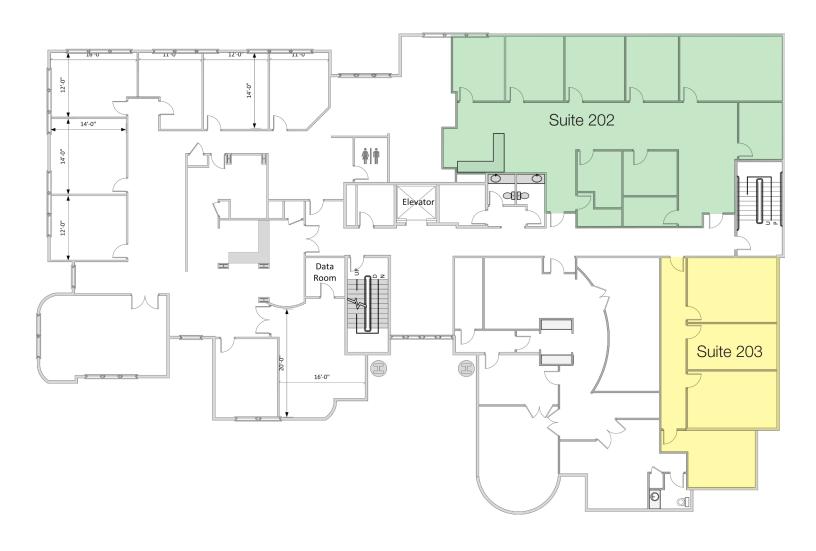

# For Lease 2nd Floor

| Suite | SQ FT | Rate    | Monthly Rate |
|-------|-------|---------|--------------|
| 202   | 1,880 | \$19.00 | \$2,976.66   |
| 203   | 860   | \$19.00 | \$1,361.66   |

 SQ FT
 Rate
 Monthly Rate