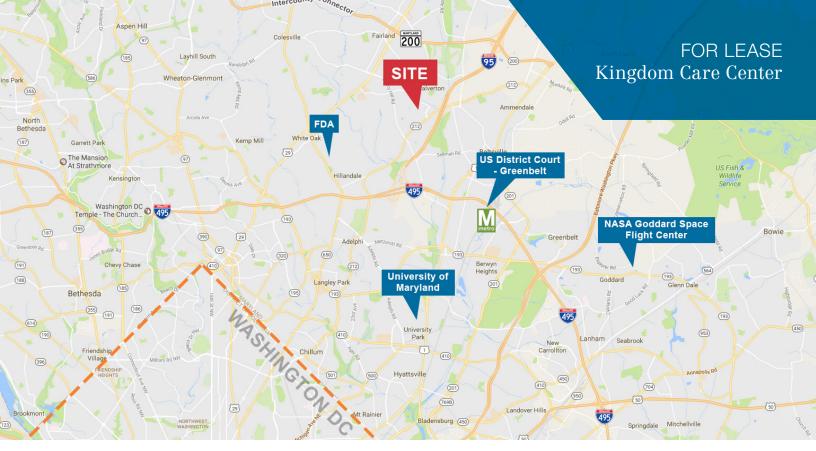

#### Location Advantages

- Located in HUB zone
- Situated along I-95, with quick access to the Capital Beltway (I-495) and the Intercounty Connector (Route 200)
- Visible from I-95, which has an average daily traffic count of 190,421 vehicles (MD SHA 2020)
- Near many amenities, such as restaurants, retail, hotels, and banks
- Metro bus stop at building to Red and Green Line Metro Stations
- Convenient to NASA, NSA and federal agencies
- Close to Kinder Care Learning Center

#### **CORPORATE NEIGHBORS INCLUDE:**