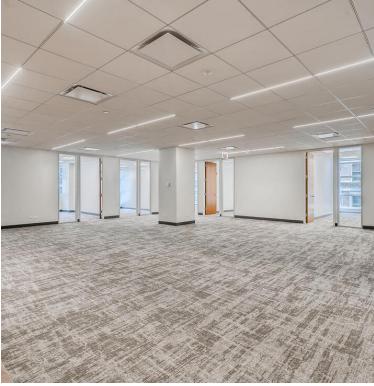

#### **Property Details**

- 95,983± SF office building
- 55,676± SF total available with suites randing from 1,000± SF to 14,000± SF
- Designated as a HUB zone site for eligible businesses and organizations
- Building renovations underway upgraded bathrooms, common area spaces and brand new spec suites
- Panoramic window lines
- Free surface parking
- In close proximity to Wyndham Hotel and Comfort Inn with on-site conference facilities, restaurant, fitness center and free shuttle service
- Located on I-95 at Exit 29 A/B with quick access to the Capital Beltway (I-495)
- Building signage with great visibility available for full floor tenants

Kingdom Care Center is under new ownership with planned renovations including extensive common area updates, new landscaping, upgraded facilities, spec suites, and a brand new lobby to be completed by early 2024.

## Illustrative Concepts | Spec Suites