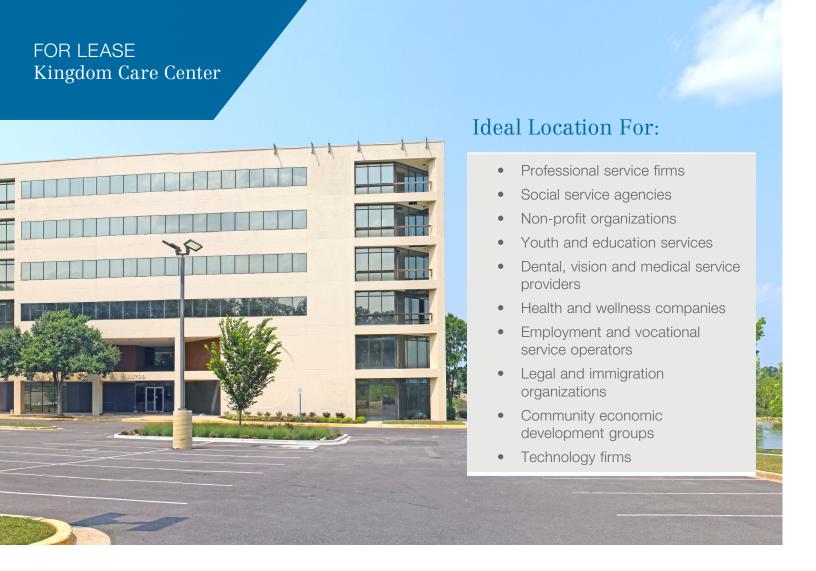

# Kingdom Care Center

11700 Beltsville Drive, Beltsville, MD 20705 Prince George's County

Under New Ownership

Prime Location Along The I-95 Corridor

10100 Business Parkway Lanham, Maryland 20706 +1 301 459 4400 naimichael.com

#### **Property Details**

- 95,983± SF office building
- 55,676± SF total available with suites randing from 1,000± SF to 14,000± SF
- Designated as a HUB zone site for eligible businesses and organizations
- Building renovations underway upgraded bathrooms, common area spaces and brand new spec suites
- Panoramic window lines
- Free surface parking
- In close proximity to Wyndham Hotel and Comfort Inn with on-site conference facilities, restaurant, fitness center and free shuttle service
- Located on I-95 at Exit 29 A/B with quick access to the Capital Beltway (I-495)
- Building signage with great visibility available for full floor tenants