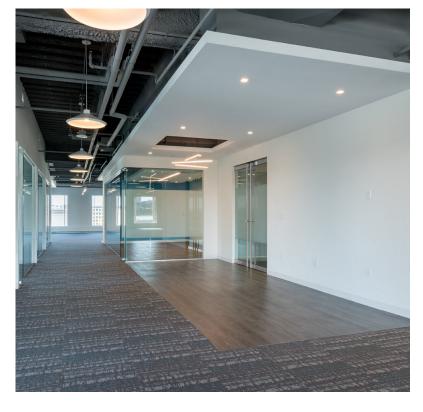

#### **Property Details**

- 95,983± SF office building
- 55,676± SF total available with suites randing from 1,000± SF to 14,000± SF
- Designated as a HUB zone site for eligible businesses and organizations
- Building renovations underway upgraded bathrooms, common area spaces and brand new spec suites
- Panoramic window lines
- Free surface parking
- In close proximity to Wyndham Hotel and Comfort Inn with on-site conference facilities, restaurant, fitness center and free shuttle service
- Located on I-95 at Exit 29 A/B with quick access to the Capital Beltway (I-495)
- Building signage with great visibility available for full floor tenants

Kingdom Care Center is under new ownership with planned renovations including extensive common area updates, new landscaping, upgraded facilities, spec suites, and a brand new lobby to be completed by early 2024.

## Illustrative Concepts | Spec Suites