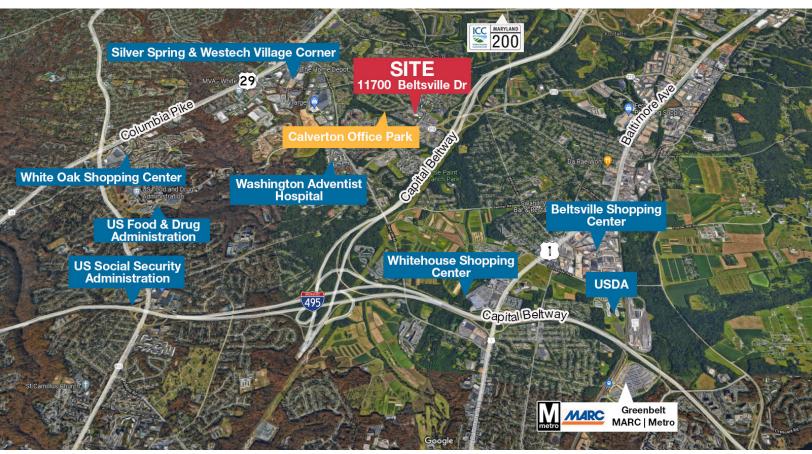

#### Location Advantages

- Located in HUB zone
- Situated along I-95, with quick access to the Capital Beltway (I-495) and the Intercounty Connector (Route 200)
- Visible from I-95, which has an average daily traffic count of 190,421 vehicles (MD SHA 2020)
- Near many amenities, such as restaurants, retail, hotels, and banks
- Metro bus stop at building to Red and Green Line Metro Stations
- Convenient to NASA, NSA and federal agencies
- Close to Kinder Care Learning Center