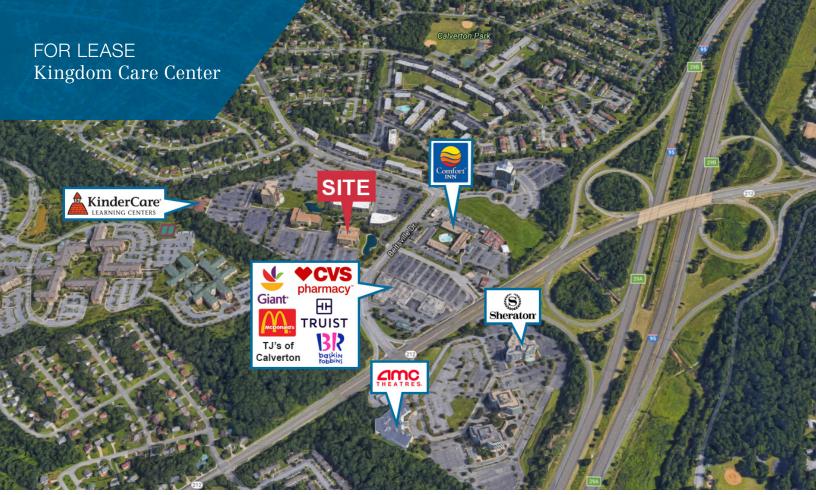

#### Location Advantages

- Located in HUB zone
- Situated along I-95, with quick access to the Capital Beltway (I-495) and the Intercounty Connector (Route 200)
- Visible from I-95, which has an average daily traffic count of 190,421 vehicles (MD SHA 2020)
- Near many amenities, such as restaurants, retail, hotels, and banks
- Metro bus stop at building to Red and Green Line Metro Stations
- Convenient to NASA, NSA and federal agencies
- Close to Kinder Care Learning Center

#### **CORPORATE NEIGHBORS INCLUDE:**