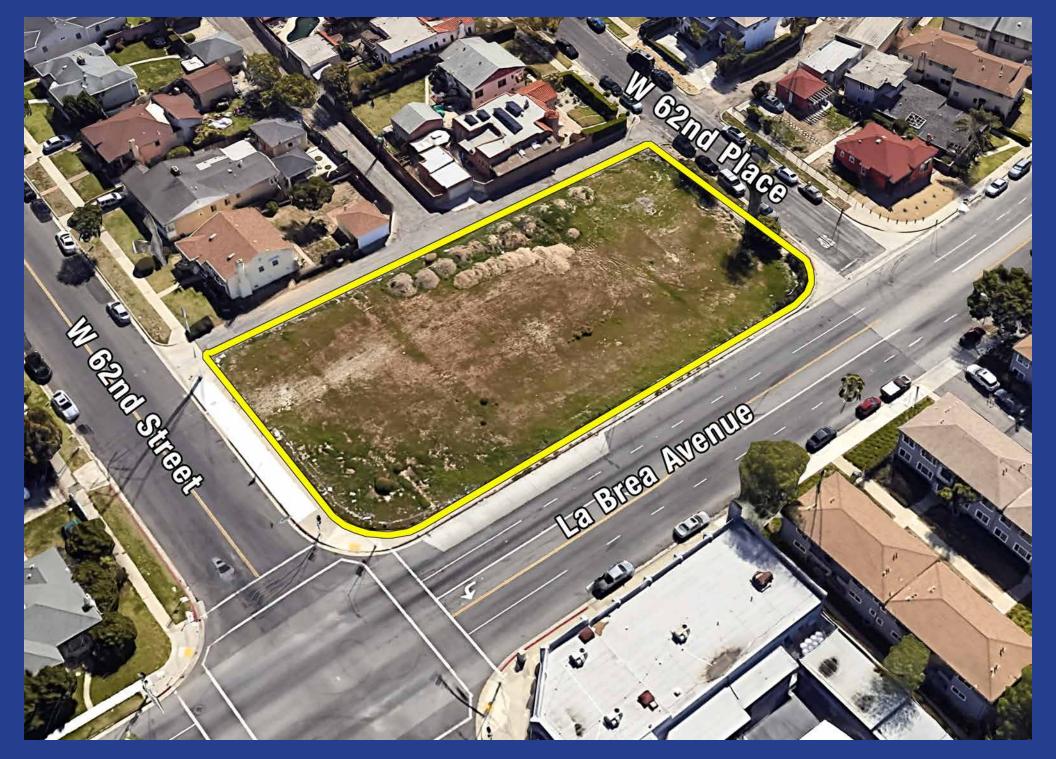

unt:                     | 33,403 Vehicl | es Per Day (2022) |
|                                    | ,             |                   |

## **Property Highlights**

- Vacant residential land ideal for multi-family development
- Block-to-Block between 62nd Street and 62nd Place
- Across La Brea Avenue/62nd Street from Ladera Park
- One block south of Slauson Avenue
- Located just north of Inglewood
- Adjacent to Ladera Heights
- 1-mile south of the Kenneth Hahn State Recreation Area
- 2-miles east of the San Diego (405) Freeway and Culver City
- Midway between the Santa Monica (I-10) and Century (105) Freeways
- Easy access to Kia Forum and SoFi Stadium

#### Offering Price: \$3,500,000 (\$108.63 Per SF)



majorproperties.com

# Property Photo





# Property Photo





## Aerial Photo







#### Area Map