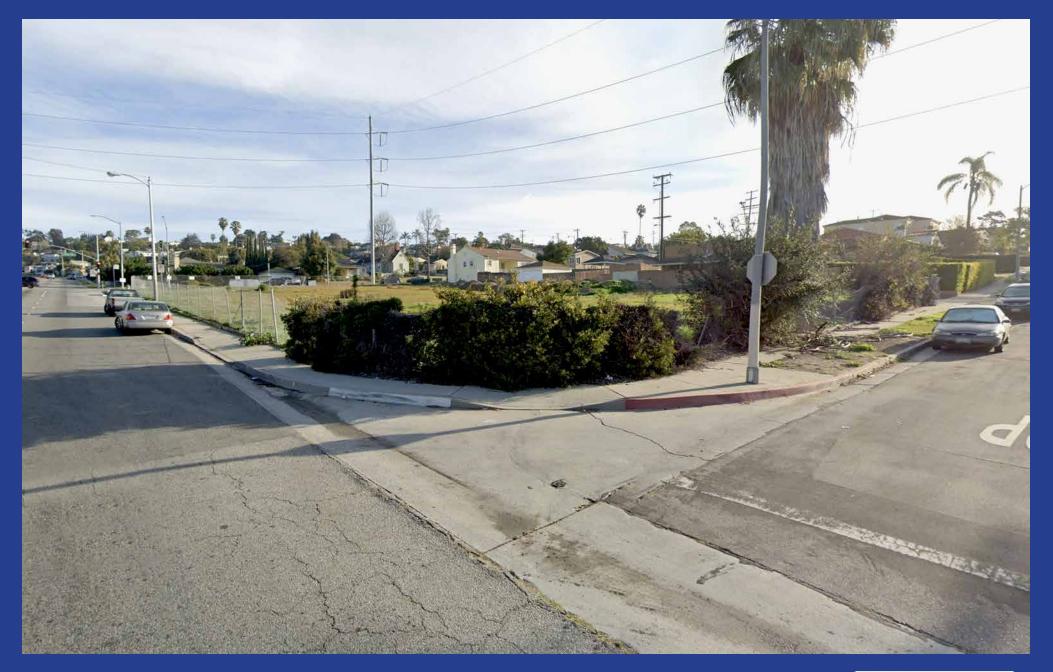

| Tier 1            |
| Traffic Count:                     | 33,403 Vehicl | es Per Day (2022) |
|                                    | ,             |                   |

## **Property Highlights**

- Vacant residential land ideal for multi-family development
- Block-to-Block between 62nd Street and 62nd Place
- Across La Brea Avenue/62nd Street from Ladera Park
- One block south of Slauson Avenue
- Located just north of Inglewood
- Adjacent to Ladera Heights
- 1-mile south of the Kenneth Hahn State Recreation Area
- 2-miles east of the San Diego (405) Freeway and Culver City
- Midway between the Santa Monica (I-10) and Century (105) Freeways
- Easy access to Kia Forum and SoFi Stadium

#### Offering Price: \$3,500,000 (\$108.63 Per SF)



majorproperties.com

# Property Photo





# Property Photo





## Aerial Photo







#### Area Map