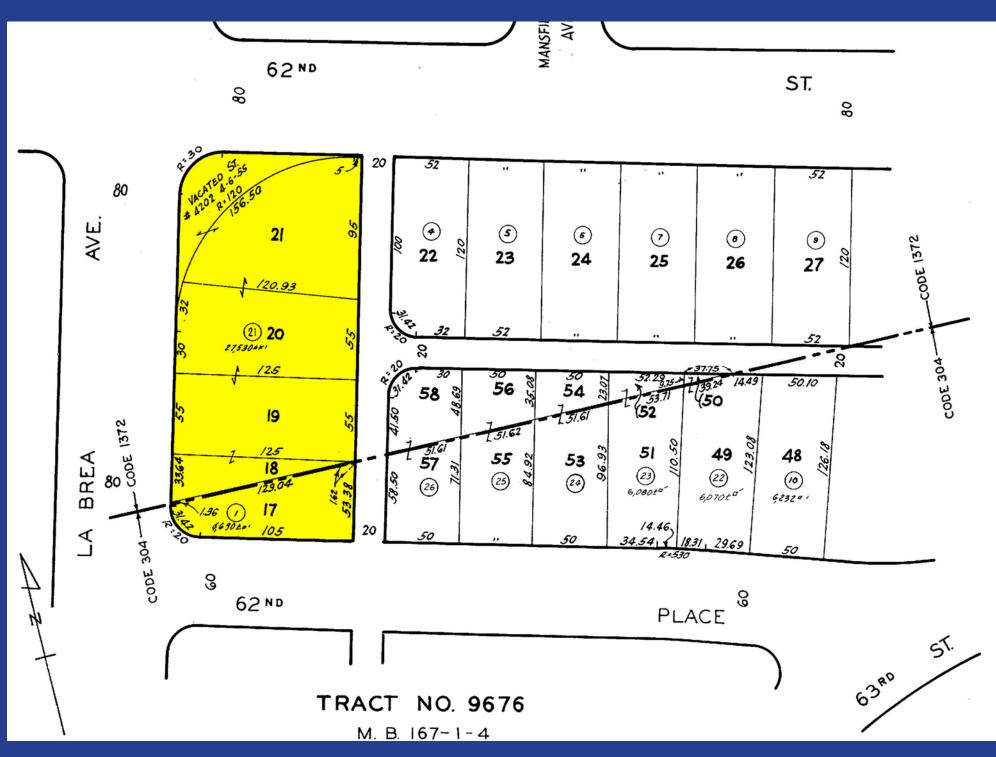

#### **Property Details**

| Total Land Area:                   |               | 32,220± SF        |
|------------------------------------|---------------|-------------------|
| APN:                               |               | 4002-024-021      |
| Land Area (Per Assessor Plat Map): |               | 27,530± SF        |
| Zone:                              |               | LC R3             |
|                                    |               |                   |
| APN:                               |               | 4002-024-001      |
| Land Area (Per Assessor Plat Map): |               | 4,690± SF         |
| Zone:                              |               | LA R3-1           |
|                                    |               |                   |
| TOC:                               |               | Tier 1            |
| Traffic Count:                     | 33,403 Vehicl | es Per Day (2022) |
|                                    | ,             |                   |