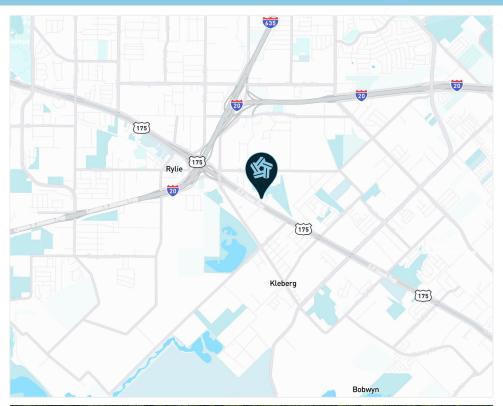

## Dallas, Texas Fleet Yard

11807 C F Hawn Fwy, Dallas, TX 75253

Conveniently located directly off C F Hawn Freeway (US-175) in Dallas, this 9-acre outpost with 250 spaces provides drivers with immediate access to major freight corridors in the Southeast Dallas region. The proximity to I-20 and I-45 ensures smooth connections to distribution hubs, warehouses, and key customer locations throughout the metroplex and beyond.