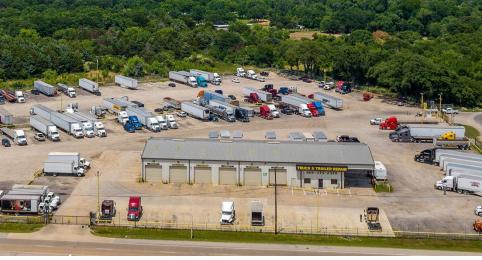

## Dallas, Texas Fleet Yard

11807 C F Hawn Fwy, Dallas, TX 75253

Conveniently located directly off C F Hawn Freeway (US-175) in Dallas, this 9-acre outpost with 250 spaces provides drivers with immediate access to major freight corridors in the Southeast Dallas region. The proximity to I-20 and I-45 ensures smooth connections to distribution hubs, warehouses, and key customer locations throughout the metroplex and beyond.

## **Yard Features and Amenities**

Gravel surface

**LED** lighting

Security cameras

Onsite staff

Automated gates

Portable restrooms

**I**→**I** Wide aisles