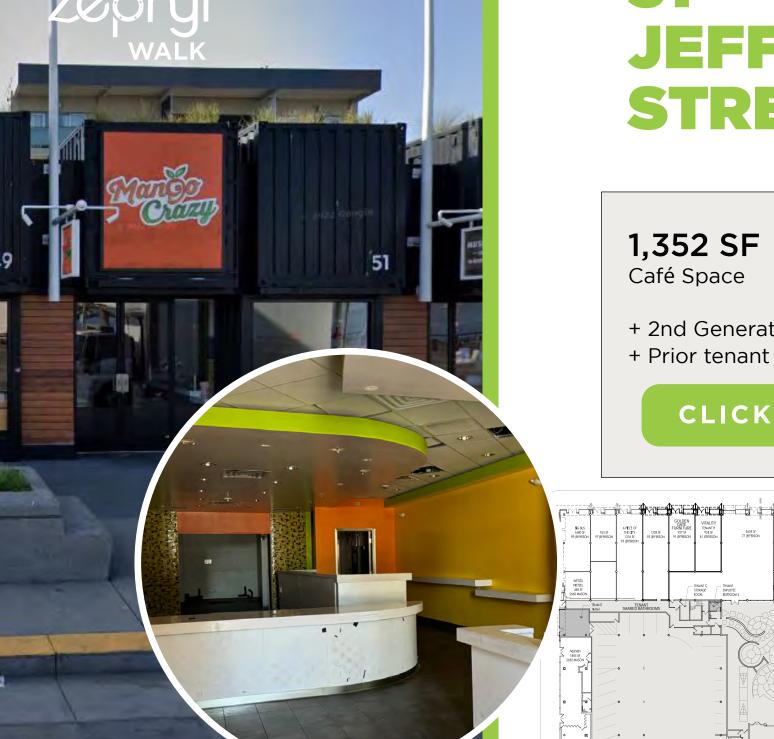

# **JEFFERSON** STREET

- + 2nd Generation Cafe
- + Prior tenant Mango Crazy

CLICK HERE

**POWELL STREET** 