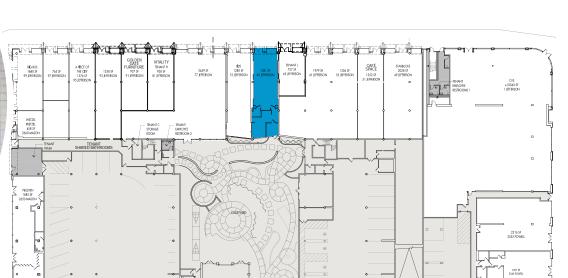

# 1381 SF 65 JEFFERSON

# 65 JEFFERSON STREET

**1,381 SF**Traditional Retail Space

CLICK HERE