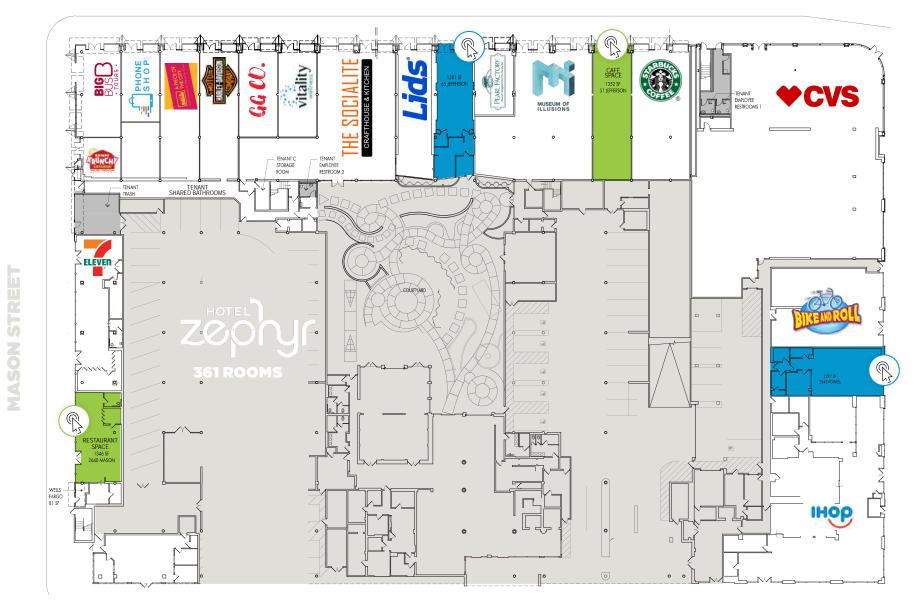

THE PLACE
TO BE
AT FISHERMAN'S

WHARF ZOOLLS

1-99 JEFFERSON STREET

HIGH QUALITY, CREATIVE, TOP CROWD PLEASING RETAILERS AND CAFES

### **JEFFERSON STREET**

- **TRADITIONAL RETAIL SPACE**
- **RESTAURANT / CAFÉ SPACE**

CLICK CLICK AVAILABLE **SPACE TO VIEW SITE** 

**BEACH STREET** 

# ZOONS

1-99 JEFFERSON STREET

FOR RETAIL LEASING INFORMATION, PLEASE CONTACT