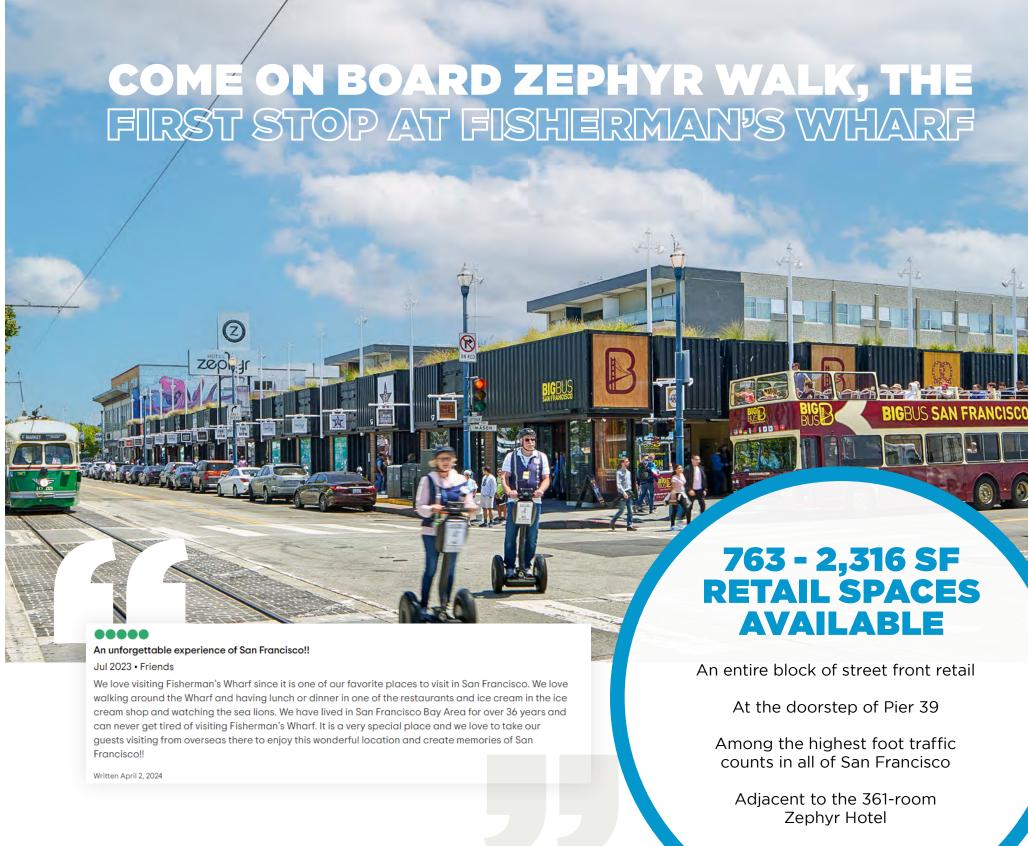

THE PLACE
TO BE
AT FISHERMAN'S

WHARF ZOOLLS

1-99 JEFFERSON STREET

HIGH QUALITY, CREATIVE, TOP CROWD PLEASING RETAILERS AND CAFES

### **JOIN LOCAL ATTRACTIONS & TENANTS**

Ripley's Believe it or Not, Aquarium of the Bay, Red & White Fleet, Bay Tours, SkyStar Ferris Wheel, USS Panpanito Submarine Museum, Fresh Crab Stands, Boudin Bakery, It's Sugar, and Musée Méchanique to name a few!