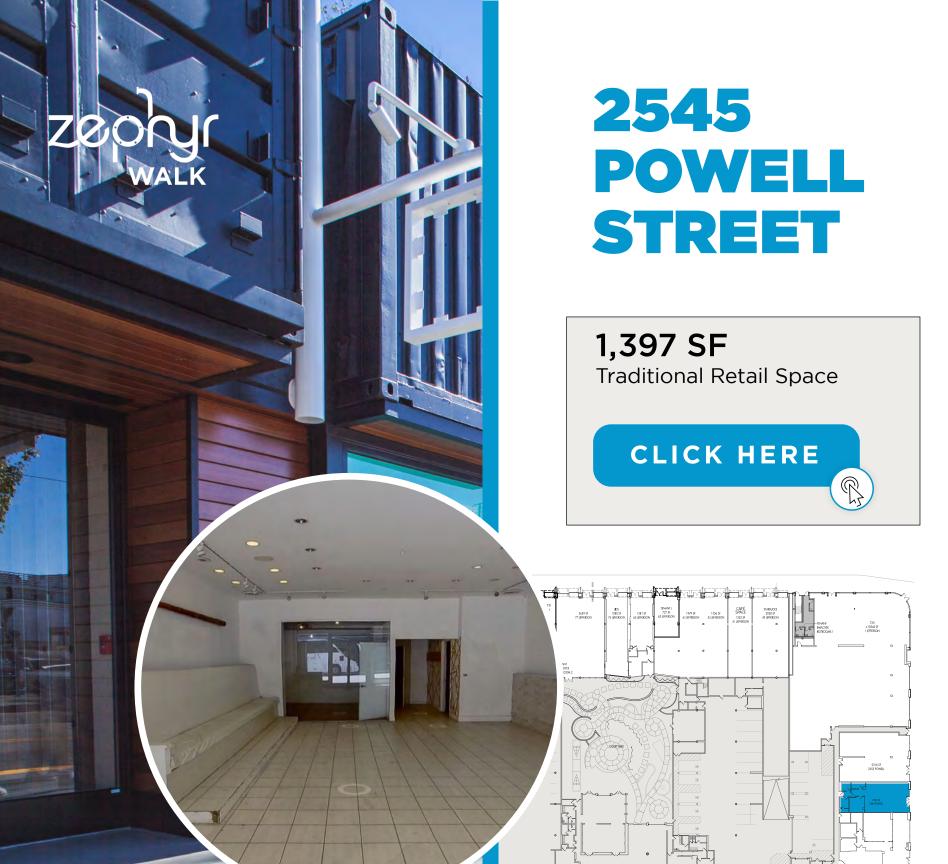

### **JEFFERSON STREET**

- **TRADITIONAL RETAIL SPACE**
- **RESTAURANT / CAFÉ SPACE**

CLICK CLICK AVAILABLE **SPACE TO VIEW SITE** 

**BEACH STREET** 