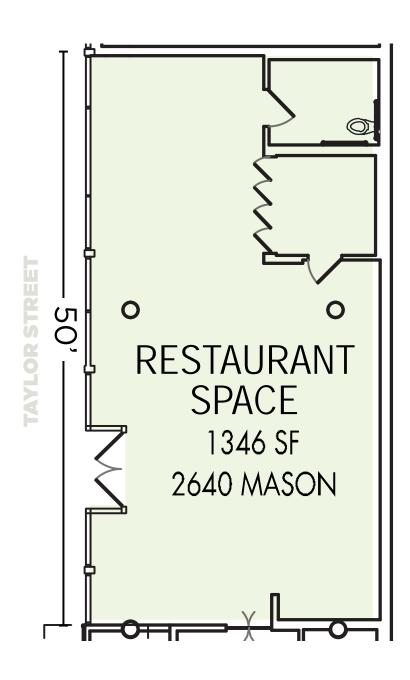

# 2640 MASON STREET

# 1,346 SF

Restaurant Space

- + 2nd generation restaurant space
- + Type 1 hood
- + Private office