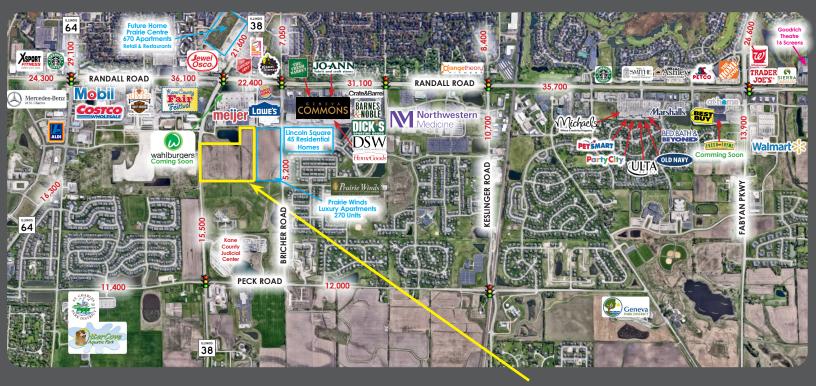

## LAST REMAINING PLOTS OF LAND AVAILABLE IN ONE OF THE MOST DESIRED RETAIL AREAS!

- 30(+/-)Acre Site Zoned in St. Charles

Approved Land Uses:

Commercial, Office & Residential

- Located along Randall Road Corridor and Frontage on State Route 38
- Trade Area Serves Over 66,600 Households
- Population of Over 40,000
- Median Household Income \$92,000 (2016)
- New Surrounding Development Includes:

Prairie Winds 270 Luxury Apartments, Lincoln Square 45 Unit Housing Development

& Walhburgers Comming Soon!

AUSTIN DEMPSEY Austin@Bataviaenterprises.com

DAN STELLATO

Dstellato@Bataviaenterprises.com

BRAD SCHREINER