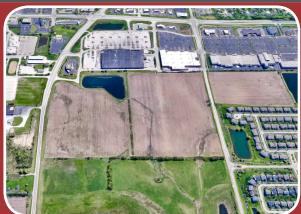

## LAST REMAINING PLOTS OF LAND AVAILABLE IN ONE OF THE MOST DESIRED RETAIL AREAS!

- 30(+/-)Acre Site Zoned in St. Charles

Approved Land Uses:

Commercial, Office & Residential

- Located along Randall Road Corridor and Frontage on State Route 38
- Trade Area Serves Over 66,600 Households
- Population of Over 40,000
- Median Household Income \$92,000 (2016)
- New Surrounding Development Includes:

Prairie Winds 270 Luxury Apartments, Lincoln Square 45 Unit Housing Development

& Walhburgers Comming Soon!

AUSTIN DEMPSEY Austin@Bataviaenterprises.com

DAN STELLATO

Dstellato@Bataviaenterprises.com

BRAD SCHREINER