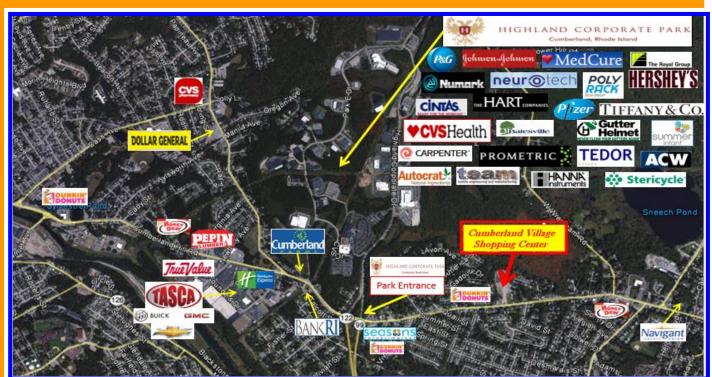

## CUMBERLAND VILLAGE SHOPPING CENTER

3755 Mendon Road ~ Route 122 Cumberland, Rhode Island

**LOCATION:** Located along Route 122 (Mendon Road) in the northern part Cumberland close to the Woonsocket

border, this site is a ¼ mile from the Route 99 interchange and Highland Corporate Park, home to

CVS Health Headquarters and many others.

**LAND AREA:** 8 +/- acres

**TOTAL GLA:** 30,900 square foot.

**SPACE AVAILABLE:** 5,900sf w/1,655sf 2<sup>nd</sup> floor

**EXPANSION AREA:** Up to 21,000sf of End Cap/Inline