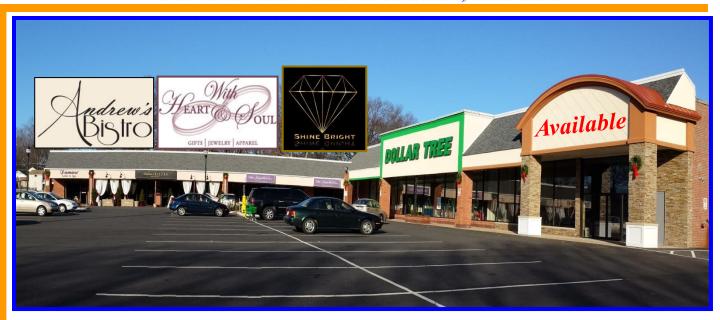

## CUMBERLAND VILLAGE SHOPPING CENTER

3755 Mendon Road ~ Route 122 Cumberland, Rhode Island

**LOCATION:** Located along Route 122 (Mendon Road) in the northern part Cumberland close to the Woonsocket

border, this site is a ¼ mile from the Route 99 interchange and Highland Corporate Park, home to

CVS Health Headquarters and many others.

**LAND AREA:** 8 +/- acres

**TOTAL GLA:** 30,900 square foot.

**SPACE AVAILABLE:** 5,900sf w/1,655sf 2<sup>nd</sup> floor

**EXPANSION AREA:** Up to 21,000sf of End Cap/Inline

Up to 5,000sf Pad Site

**FRONTAGE:** 640' Rte. 122 (Mendon Road)

**TENANTS:** Dollar Tree, Dunkin Donuts, Andrew's

Bistro, With Heart & Soul & Shine Bright

 DEMOGRAPHICS:
 1 Mile
 3 Mile
 5 Mile

 POPULATION:
 7,600
 55,318
 99,430

 AVG. HH INCOME:
 \$71,133
 \$61,043
 \$69,014

 MED. HH INCOME:
 \$56,753
 \$44,355
 \$51,051

**SPACE AVAILABLE:** Expansion Space

Pad Site up to 3,500sf Inline/Endcap 2,000sf to 21,000sf