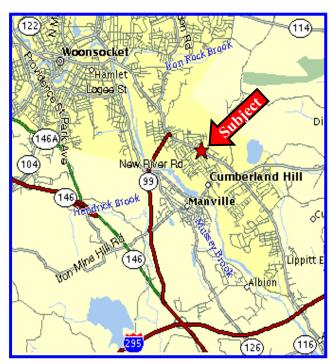

## CUMBERLAND VILLAGE SHOPPING CENTER

3755 Mendon Road ~ Route 122 Cumberland, Rhode Island

**LOCATION:** Located along Route 122 (Mendon Road) in the northern part Cumberland close to the Woonsocket

border, this site is a ¼ mile from the Route 99 interchange and Highland Corporate Park, home to

CVS Health Headquarters and many others.

**LAND AREA:** 8 +/- acres

**TOTAL GLA:** 30,900 square foot.

**SPACE AVAILABLE:** 5,900sf w/1,655sf 2<sup>nd</sup> floor

**EXPANSION AREA:** Up to 21,000sf of End Cap/Inline