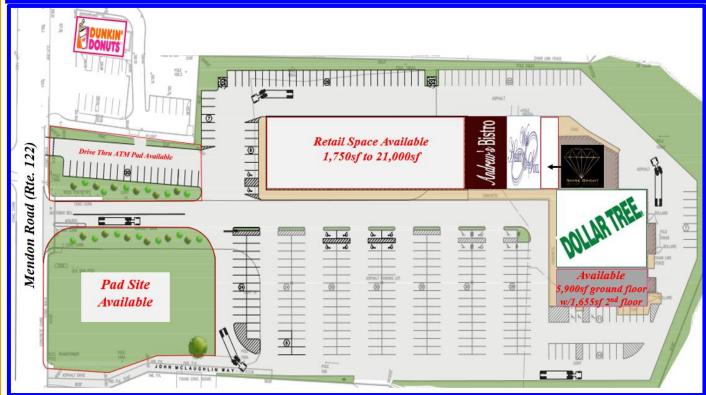

## CUMBERLAND VILLAGE SHOPPING CENTER

3755 Mendon Road ~ Route 122 Cumberland, Rhode Island

**LOCATION:** Located along Route 122 (Mendon Road) in the northern part Cumberland close to the Woonsocket

border, this site is a ¼ mile from the Route 99 interchange and Highland Corporate Park, home to

CVS Health Headquarters and many others.

**LAND AREA:** 8 +/- acres

**TOTAL GLA:** 30,900 square foot.

**SPACE AVAILABLE:** 5,900sf w/1,655sf 2<sup>nd</sup> floor

**EXPANSION AREA:** Up to 21,000sf of End Cap/Inline

Up to 5,000sf Pad Site

**FRONTAGE:** 640' Rte. 122 (Mendon Road)

**TENANTS:** Dollar Tree, Dunkin Donuts, Andrew's

Bistro, With Heart & Soul & Shine Bright

 DEMOGRAPHICS:
 1 Mile
 3 Mile
 5 Mile

 POPULATION:
 7,600
 55,318
 99,430

 AVG. HH INCOME:
 \$71,133
 \$61,043
 \$69,014

 MED. HH INCOME:
 \$56,753
 \$44,355
 \$51,051

**SPACE AVAILABLE:** Expansion Space

Pad Site up to 3,500sf Inline/Endcap 2,000sf to 21,000sf