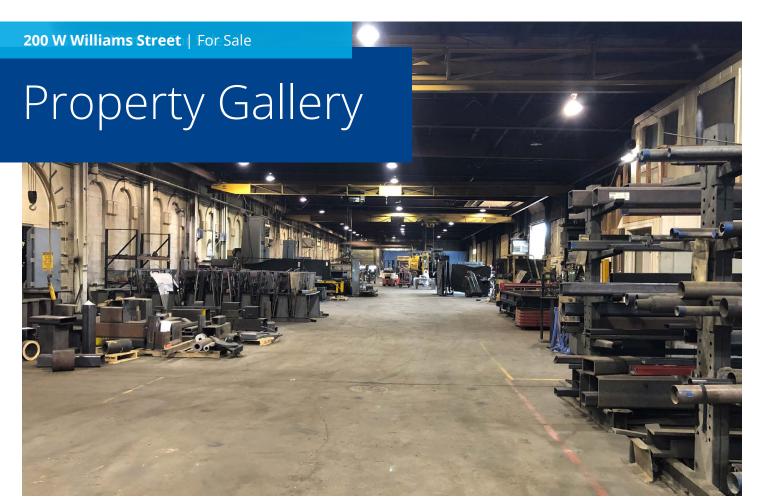

3 Docks Available

Ceiling height 16'-20'

Year Opened 1948

6 Cranes (4 - 3-ton, 1 - 5-ton, and 1 - 2-ton)

Doors Available  $(12' \times 14')$ 

15 Overhead Drive-in Manufacturing (Light)

Electric supplied by Ohio Edison

Brick/Metal

3 Docks

6 Cranes (4 - 3-ton, 1 - 5-ton, and 1 - 2-ton)

15 Overhead Drive-in Doors Available (12' x 14')

Portage