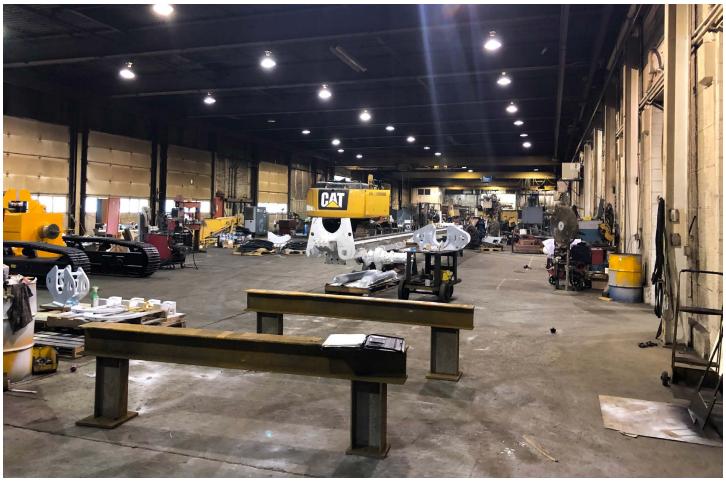

3 Docks Available

Ceiling height 16'-20'

Year Opened 1948

6 Cranes (4 - 3-ton, 1 - 5-ton, and 1 - 2-ton)

Doors Available  $(12' \times 14')$ 

15 Overhead Drive-in Manufacturing (Light)

Electric supplied by Ohio Edison

Brick/Metal

3 Docks

6 Cranes (4 - 3-ton, 1 - 5-ton, and 1 - 2-ton)

15 Overhead Drive-in Doors Available (12' x 14')

Portage