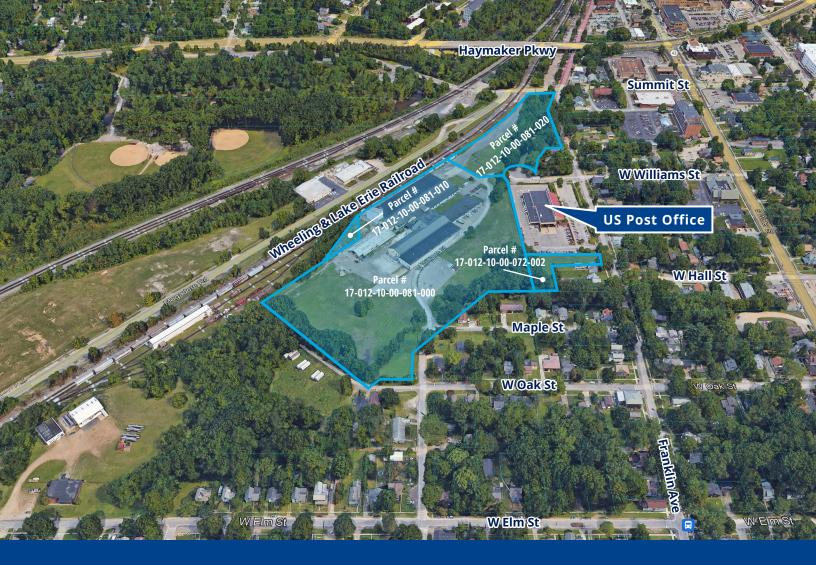

# For Sale

**Building Construction:** 

**Cranes:** 

Docks:

**Drive-ins:** 

County:

| Parcel #s:       | 17-012-10-00-072-002, 17-012-10-00-081-000, 17-012-10-00-081-010, 17-012-10-00-081-020 |
|------------------|----------------------------------------------------------------------------------------|
| Available SF:    | 52,000                                                                                 |
| Gross Office SF: | 3,500                                                                                  |
| Floors:          | 1 (office)                                                                             |
| Sprinklers:      | Yes                                                                                    |
| Parking:         | Paved/Gravel Spaces                                                                    |
|                  |                                                                                        |