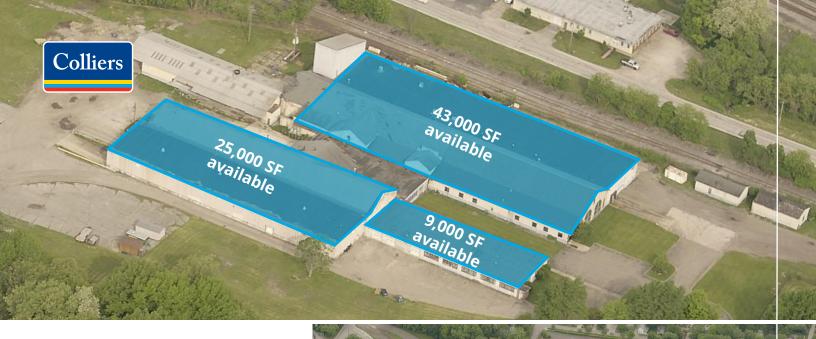

#### **Ed Matzules**

Senior Vice President +1 330 697 4192 ed.matzules@colliers.com

150 N. Miller Road, Suite 450A Akron, OH 44333 P: +1 234 312 9007 colliers.com/cleveland

91,000 SF on 15.50AC

Wheeling & Lake Erie Railroads

3 Docks Available

Ceiling height 16'-20'

Year Opened 1948

6 Cranes (4 - 3-ton, 1 - 5-ton, and 1 - 2-ton)

Doors Available  $(12' \times 14')$ 

15 Overhead Drive-in Manufacturing (Light)

Electric supplied by Ohio Edison

# For Sale

**Building Construction:** 

**Cranes:** 

Docks:

**Drive-ins:** 

County:

| Parcel #s:       | 17-012-10-00-072-002, 17-012-10-00-081-000, 17-012-10-00-081-010, 17-012-10-00-081-020 |
|------------------|----------------------------------------------------------------------------------------|
| Available SF:    | 52,000                                                                                 |
| Gross Office SF: | 3,500                                                                                  |
| Floors:          | 1 (office)                                                                             |
| Sprinklers:      | Yes                                                                                    |
| Parking:         | Paved/Gravel Spaces                                                                    |
|                  |                                                                                        |

Brick/Metal

3 Docks

6 Cranes (4 - 3-ton, 1 - 5-ton, and 1 - 2-ton)

15 Overhead Drive-in Doors Available (12' x 14')

Portage