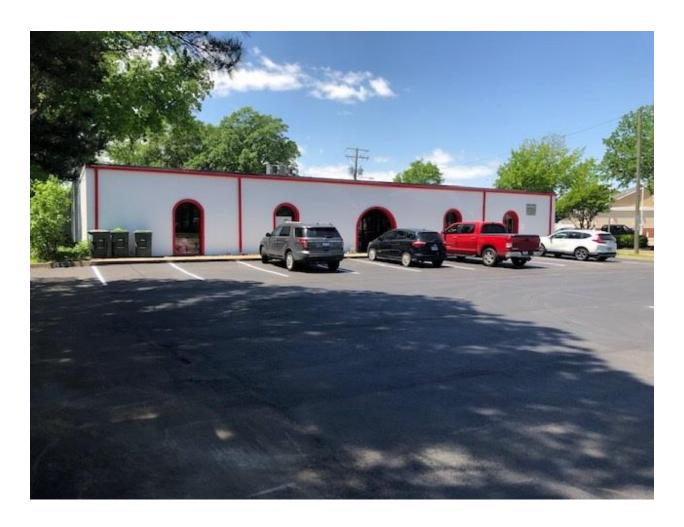

ear 1: \$ 72,399

Year 2: \$ 79,640 Year 3: \$ 82,029 Year 4: \$ 84,490 Year 5: \$ 87,025

**Real Estate Taxes:** \$7,422.50

**Comments:** \*New 5-year three-month, modified net Lease with

established retailer

\*Recently re-modeled with interior and exterior paint, floor coverings, new kitchen, updated lighting, mechanical, new

parking lot, etc.

\*The building features a showroom, offices, and high ceiling warehouse areas, 2 dock-high overhead doors, 20 parking spaces, fenced rear yard area, free-standing pylon sign

Agent: Bryan K. Gilpín, Associate Broker

Sam Segar & Associates, Inc. 315 Edwin Drive, Suite 103 Virginia Beach, Virginia 23462 (757) 497-4446 Office

(757) 497 4440 Gille (757) 407-1749 Cell (757) 497-8904 Fax Bryan@SamSegar.com

## 7629 Chesapeake Blvd. Photo Gallery



## Space Plan



## Aerial