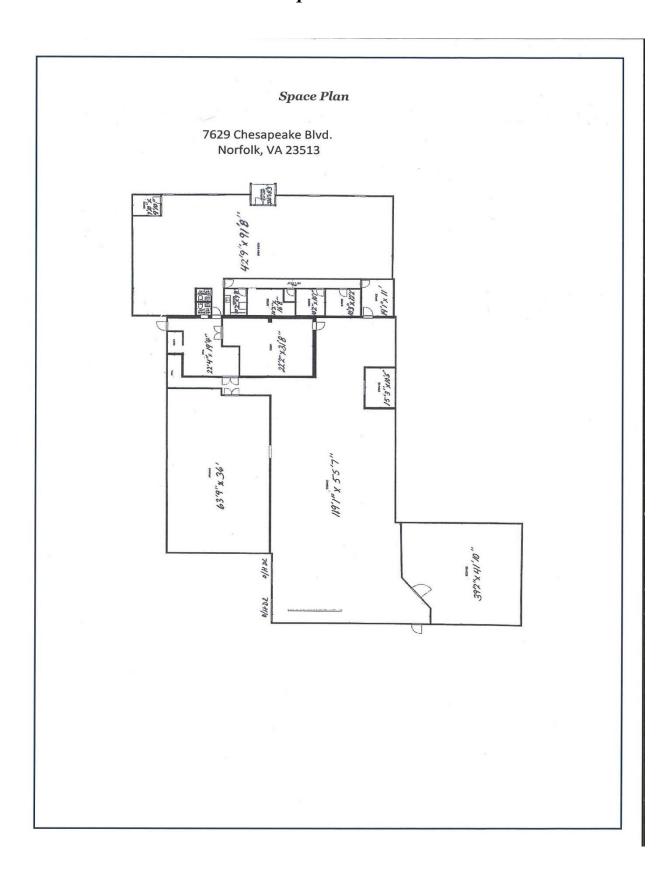

Year 2: \$ 79,640 Year 3: \$ 82,029 Year 4: \$ 84,490 Year 5: \$ 87,025

**Real Estate Taxes:** \$7,422.50

**Comments:** \*New 5-year three-month, modified net Lease with

established retailer

\*Recently re-modeled with interior and exterior paint, floor coverings, new kitchen, updated lighting, mechanical, new

parking lot, etc.

\*The building features a showroom, offices, and high ceiling warehouse areas, 2 dock-high overhead doors, 20 parking spaces, fenced rear yard area, free-standing pylon sign

Agent: Bryan K. Gilpín, Associate Broker

Sam Segar & Associates, Inc. 315 Edwin Drive, Suite 103 Virginia Beach, Virginia 23462 (757) 497-4446 Office

(757) 497 4440 Gille (757) 407-1749 Cell (757) 497-8904 Fax Bryan@SamSegar.com

## 7629 Chesapeake Blvd. Photo Gallery



## Space Plan



## Aerial