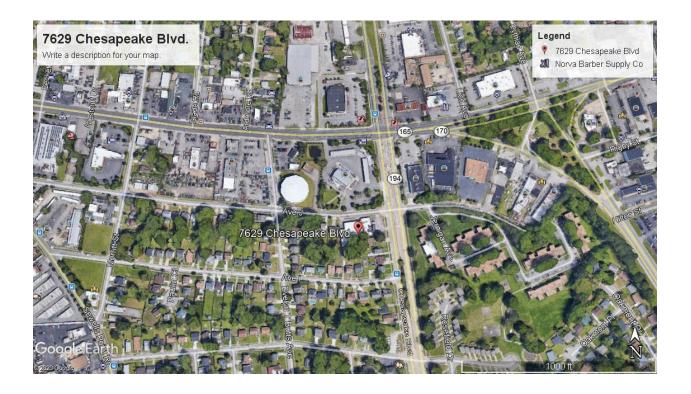

## 1NVESTMENT PROPERTY FOR SALE 7629 CHESAPEAKE BLVD. NORFOLK, VA 23513

Former NORVA Barber Supply property located just off Little Creek Road on Chesapeake Blvd. at the corner of Chesapeake Blvd. and Avenue J across the street from Wawa's Convenience Store.

## Aerial