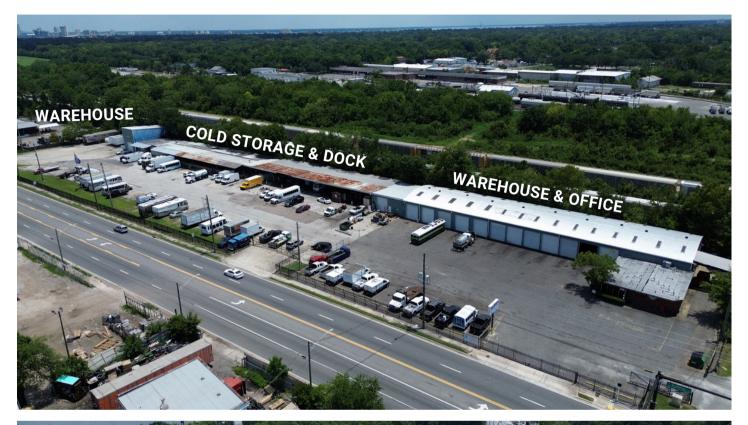

# **3160 W. Beaver St.** Property Photos

KYLE@VANCAMPCOMMERCIAL.COM

### **Offering Summary:**

**Asking Price:** \$4,025,000

Warehouse 1: 2,800 SF

**Warehouse 2:** 14,596 SF

Cold Storage &: 20,494 SF

**Covered Dock** 

Lot Size: 3.51 AC

**Zoning:** IL (Light Industrial)