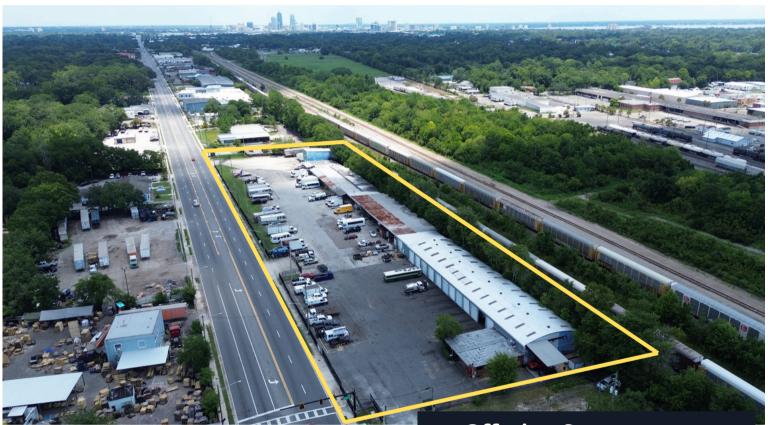

#### 3160 W. Beaver St.

Jacksonville, FL 32254

**FOR SALE** 

WAREHOUSE & OFFICE | COLD STORAGE | IOS YARD | TRUCK TERMINAL

#### **Summary:**

In demand warehouse space with outdoor storage yard and truck parking now available. The property is located just North of I-10 and West of I-95 making this an ideal, central location for any user seeking an office with warehouse, parking and potential outdoor storage needs.

### **Offering Summary:**

**Asking Price:** \$4,025,000

Warehouse 1: 2,800 SF

**Warehouse 2:** 14,596 SF

Cold Storage &: 20,494 SF

**Covered Dock** 

Lot Size: 3.51 AC

**Zoning:** IL (Light Industrial)