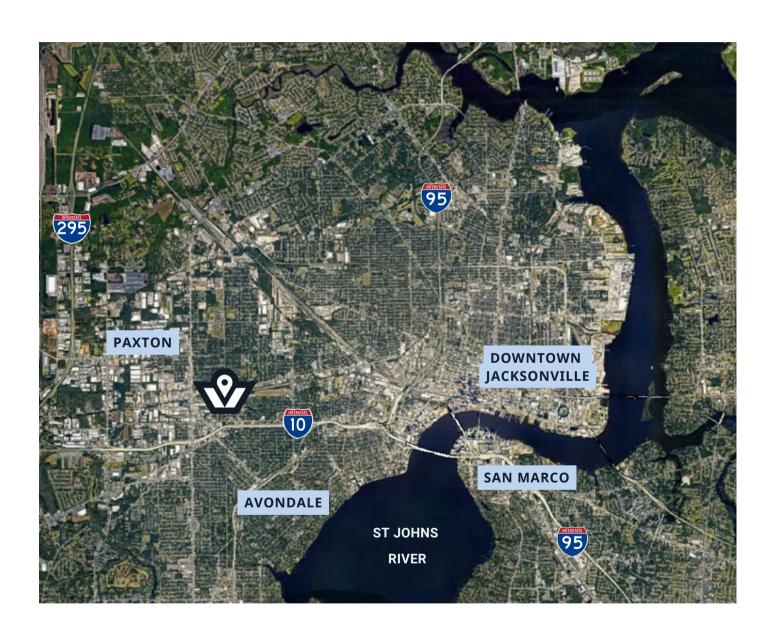

## **Property Map**

**Kyle VanCamp** BROKER | OWNER

(904) 604 8189 kyle@vancampcommercial.com

1505 Dennis St., Ste 105 Jacksonville, FL 32204

KYLE@VANCAMPCOMMERCIAL.COM

THE INFORMATION CONTAINED HEREIN WAS OBTAINED FROM RELIABLE OUTSIDE SOURCES; VANCAMP COMMERCIAL PROPERTIES MAKES NO GUARANTEES, WARRANTIES OR REPRESENTATIONS AS TO THE COMPLETENESS OR ACCURACY THEREOF. THE PRESENTATION OF THE SUBJECT PROPERTY IS SUBMITTED SUBJECT TO ERRORS, OMISSION, CHANGES OF PRICE, OR CONDITIONS, PRIOR TO SALE OR LEASE, OR WITHDRAWAL WITHOUT NOTICE..

#### **Summary:**

In demand warehouse space with outdoor storage yard and truck parking now available. The property is located just North of I-10 and West of I-95 making this an ideal, central location for any user seeking an office with warehouse, parking and potential outdoor storage needs.