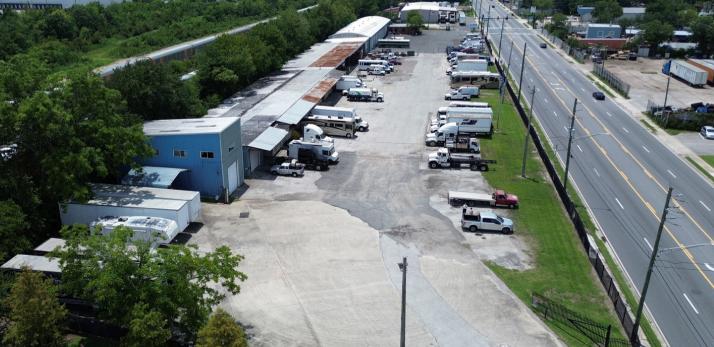

ideal, central location for any user seeking an office with warehouse, parking and potential outdoor storage needs.

### **Offering Summary:**

**Asking Price:** \$4,025,000

Warehouse 1: 2,800 SF

**Warehouse 2:** 14,596 SF

Cold Storage &: 20,494 SF

**Covered Dock** 

Lot Size: 3.51 AC

**Zoning:** IL (Light Industrial)

\*Also available For Lease

KYLE@VANCAMPCOMMERCIAL.COM

THE INFORMATION CONTAINED HEREIN WAS OBTAINED FROM RELIABLE OUTSIDE SOURCES; VANCAMP COMMERCIAL PROPERTIES MAKES NO GUARANTEES, WARRANTIES OR REPRESENTATIONS AS TO THE COMPLETENESS OR ACCURACY THEREOF. THE PRESENTATION OF THE SUBJECT PROPERTY IS SUBMITTED SUBJECT TO ERRORS, OMISSION, CHANGES OF PRICE, OR CONDITIONS, PRIOR TO SALE OR LEASE, OR WITHDRAWAL WITHOUT NOTICE..

# **3160 W. Beaver St.** Property Photos





KYLE@VANCAMPCOMMERCIAL.COM

## 3160 W. Beaver St.

## **Property Map**







**Kyle VanCamp** BROKER | OWNER

(904) 604 8189 kyle@vancampcommercial.com

1505 Dennis St., Ste 105 Jacksonville, FL 32204



KYLE@VANCAMPCOMMERCIAL.COM

THE INFORMATION CONTAINED HEREIN WAS OBTAINED FROM RELIABLE OUTSIDE SOURCES; VANCAMP COMMERCIAL PROPERTIES MAKES NO GUARANTEES, WARRANTIES OR REPRESENTATIONS AS TO THE COMPLETENESS OR ACCURACY THEREOF. THE PRESENTATION OF THE SUBJECT PROPERTY IS SUBMITTED SUBJECT TO ERRORS, OMISSION, CHANGES OF PRICE, OR CONDITIONS, PRIOR TO SALE OR LEASE, OR WITHDRAWAL WITHOUT NOTICE..