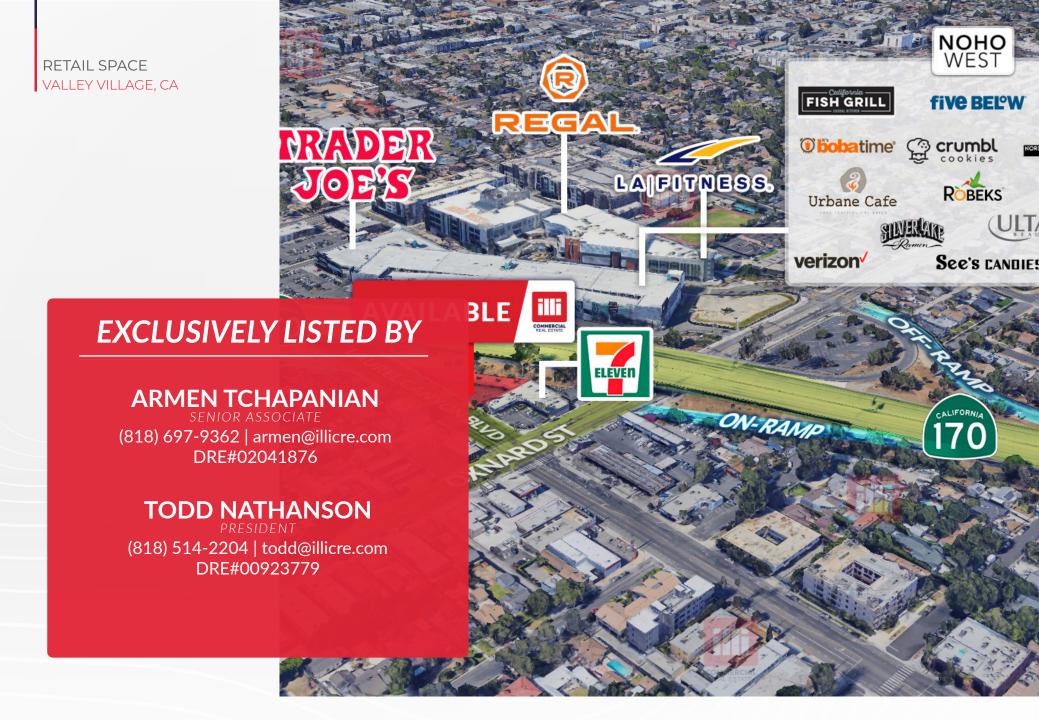

#### **AREA AMENITIES**

- ✓ A short walk from NoHo West
- ✓ Heavy traffic from Hollywood fwy off-ramp
- ✓ Close to NoHo Arts District

| — DEMOGRAPHICS | 1 MILE                                | 3 MILE   | 5 MILE   |
|----------------|---------------------------------------|----------|----------|
| Population     | 41,507                                | 153,790  | 310,867  |
| Avg. HH Income | \$90,358                              | \$90,135 | \$96,713 |
| Q Daytime Pop  | 39,960                                | 148,747  | 304,151  |
| Traffic Count  | ± 38,018 CPD ON<br>LAUREL CANYON BLVD |          |          |

# **INTERIOR PHOTOS**

COMMERCIAL
REAL ENGINEERS A MORTHUM PROPERTY.

6030 Laurel Canyon Blvd., Valley Village, CA 91606

**AERIAL MAP** 