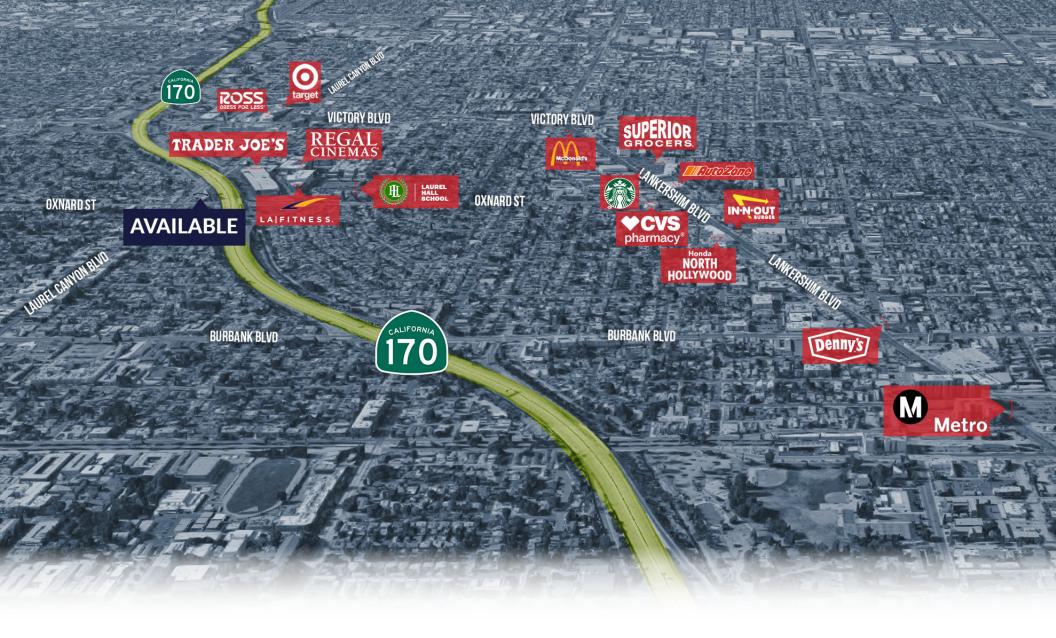

# **INTERIOR PHOTOS**

COMMERCIAL
REAL ENGINEERS A MORTHUM PROPERTY.

6030 Laurel Canyon Blvd., Valley Village, CA 91606

**AERIAL MAP** 

#### **AREA AMENITIES**

- ✓ A short walk from NoHo West
- ✓ Heavy traffic from Hollywood fwy off-ramp
- ✓ Close to NoHo Arts District

| — DEMOGRAPHICS | 1 MILE                                | 3 MILE   | 5 MILE   |
|----------------|---------------------------------------|----------|----------|
| Population     | 41,507                                | 153,790  | 310,867  |
| Avg. HH Income | \$90,358                              | \$90,135 | \$96,713 |
| Q Daytime Pop  | 39,960                                | 148,747  | 304,151  |
| Traffic Count  | ± 38,018 CPD ON<br>LAUREL CANYON BLVD |          |          |