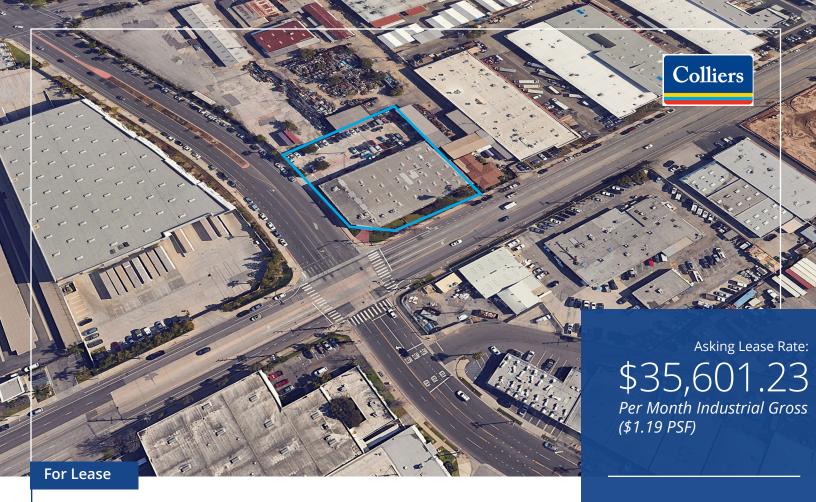

### 17700 S. Figueroa Street Carson, CA 90248

#### **Features**

• Cross Streets: S Figueroa St/W Albertoni St

• Building: ± 29,917 SF

• Lot: ± 47,704

• Yard: Secure Fenced and Concrete Paved Yard

• Offices: ± 7,000 SF (2 Stories)

• Loading: 1 Dock High, 2 Ground Level (20'X16')

Clearance: ± 20'Fire Sprinklers: Yes

Power: ± 1,000 Amps 277/480 Volts 3 Phase 4 Wire

Gas: YesParking: ± 34

Construction: BrickYear Built: 1981Zoning: CAML&D\*APN: 7339-006-040

• Location: Immediate access to 91 Freeway, Quick Access to 110, 405 Freeways

Location: Good Access to World Ports of Los Angeles & Long Beach
Location: Major Boulevard Exposure - Prominent Corner Location

• Possession: December 1, 2024

Copyright © 2024 Colliers International. Information herein has been obtained from sources deemed reliable, however its accuracy cannot be guaranteed. The user is required to conduct their own due diligence and verification.