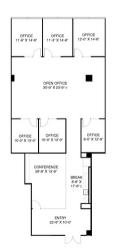

# **Building 1**

1301 Solana Blvd, Westlake, TX 76262

**BUILDING SIZE: 148,555 RSF** 

PARKING RATIO: 4.0/1,000 - Garage

**NUMBER OF FLOORS:** 5

YEAR BUILT/RENOVATED: 1989/2018

**NUMBER OF ELEVATORS: 3** 

**FIBER PROVIDERS:** Sprint, Dish, Charter, AT&T, TW Telecom

**TYPICAL FLOOR SIZE:** 

30,000 RSF