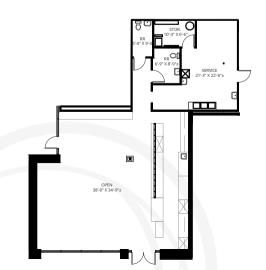

DFW International Airport
- Class A, modern lobbies and restrooms
- · Beautiful views of Southlake and 114
- Onsite building staff and 24/7 security
- Covered parking garage free of charge
- Direct digital control HVAC system with individual tenant control
- Lunch/dining options walking distance from building
- Aesthetically pleasing building designed by renowned architect Ricardo Legorreta
- 2.5 mile walking/jogging trail on campus







**Spec Suite 2325** Spec Suite 2330 3,295 RSF 4,546 RSF

**Spec Suite 2335** 3,612 RSF











**BUILDING SIZE: 45,328 RSF** 

**PARKING RATIO:** 4.0/1,000

**NUMBER OF FLOORS: 2** 

**YEAR BUILT: 1989** 

**NUMBER OF ELEVATORS:** 1

**FIBER PROVIDERS:** Zayo - Abovenet, AT&T, Level 3, Charter, Direct TV, Belwave

**TYPICAL FLOOR SIZE: 22,208 RSF** 



# **Building 4**

1301 Solana Blvd, Westlake, TX 76262

#### **BUILDING AMENITIES**

- Unique office/retail building with multiple restaurants and office spaces for lease
- Walk in retail locations available on a corporate campus
- Individual 30-ton HVAC units for each retail space
- Multiple seating areas for a quick coffee meeting
- Two minutes from Highway 114 and neighbors with a Marriot Hotel and Conference Center
- Abundant, free parking on a first come, first basis
- Current Retail Available:
  - o Sip & Stir Coffee House
  - o Pizzeria La Scala
  - Mar-Cosina Tex Mex
  - o Fossil Creek Liquor
  - Building Fitness Center













### WONDERFUL STAYS START HERE

Broaden your experience with us, whether by deepening your knowledge of cocktails in our restaurant, Solana Great Roo