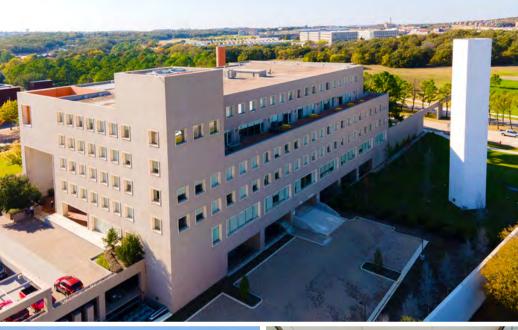

# Be Inspired

Built in harmony with the rolling topography and designed to accommodate innovative companies, The Plaza at Solana's unique properties offer a wide range of floor plans to accommodate businesses of any size. The greatest opportunity for success per square foot is within reach at The Plaza at Solana.

#### **BUILDING HIGHLIGHTS**

- 315,000 square feet of Class A office and 45,000 square feet of retail/office
- The Plaza at Solana recently underwent exterior renovations coupled with upgraded lobbies and restrooms
- Dallas/Fort Worth Marriott Solana on site
- Four on-site, walkable restaurants
- 40-60 person on-site conference center with catering kitchen
- Underground parking offers tenants direct access to their business
- Extensive landscaping offers tenants green space and walkability to retail
- Ideally situated in the greater Solana Business Park comprised of 233acre master-planned 1.9 million square foot business park
- Property's location is easily accessible via S.H. 114, U.S. Route 377, and Interstate 35
- 8-minute drive to DFW International Airport
- 2.5-mile walking trail on site
- Lifetime Fitness on site