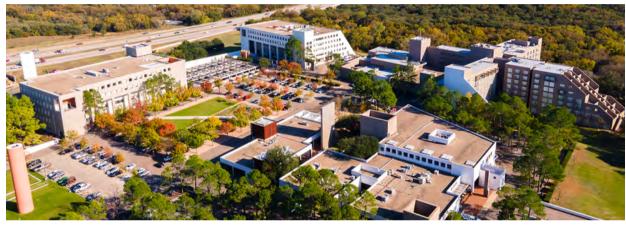

# Be Inspired

Built in harmony with the rolling topography and designed to accommodate innovative companies, The Plaza at Solana's unique properties offer a wide range of floor plans to accommodate businesses of any size. The greatest opportunity for success per square foot is within reach at The Plaza at Solana.

#### **BUILDING HIGHLIGHTS**

- 315,000 square feet of Class A office and 45,000 square feet of retail/office
- The Plaza at Solana recently underwent exterior renovations coupled with upgraded lobbies and restrooms
- Dallas/Fort Worth Marriott Solana on site
- Four on-site, walkable restaurants
- 40-60 person on-site conference center with catering kitchen
- Underground parking offers tenants direct access to their business
- Extensive landscaping offers tenants green space and walkability to retail
- Ideally situated in the greater Solana Business Park comprised of 233acre master-planned 1.9 million square foot business park
- Property's location is easily accessible via S.H. 114, U.S. Route 377, and Interstate 35
- 8-minute drive to DFW International Airport
- 2.5-mile walking trail on site
- Lifetime Fitness on site