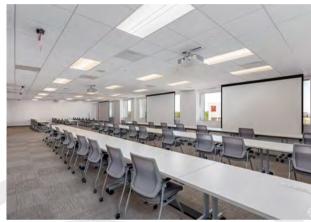

## **MAJOR COMPANIES**

45,000 SF
Retail/Office Space

315,000 SF

Class A Office Space

40-60 Person

on-site conference center and kitchenette The Plaza at Solana

#### **BUILDING HIGHLIGHTS**

- 315,000 square feet of Class A office and 45,000 square feet of retail/office
- The Plaza at Solana recently underwent exterior renovations coupled with upgraded lobbies and restrooms
- Dallas/Fort Worth Marriott Solana on site
- Four on-site, walkable restaurants
- 40-60 person on-site conference center with catering kitchen
- Underground parking offers tenants direct access to their business
- Extensive landscaping offers tenants green space and walkability to retail
- Ideally situated in the greater Solana Business Park comprised of 233acre master-planned 1.9 million square foot business park
- Property's location is easily accessible via S.H. 114, U.S. Route 377, and Interstate 35
- 8-minute drive to DFW International Airport
- 2.5-mile walking trail on site
- Lifetime Fitness on site