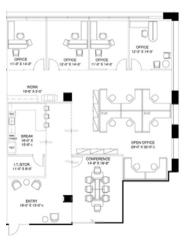

**Spec Suite 2325** Spec Suite 2330 3,295 RSF 4,546 RSF

**Spec Suite 2335** 3,612 RSF

**BUILDING SIZE: 45,328 RSF** 

**PARKING RATIO:** 4.0/1,000

**NUMBER OF FLOORS: 2** 

**YEAR BUILT: 1989** 

**NUMBER OF ELEVATORS:** 1

**FIBER PROVIDERS:** Zayo - Abovenet, AT&T, Level 3, Charter, Direct TV, Belwave

**TYPICAL FLOOR SIZE: 22,208 RSF** 

# **Building 4**

1301 Solana Blvd, Westlake, TX 76262