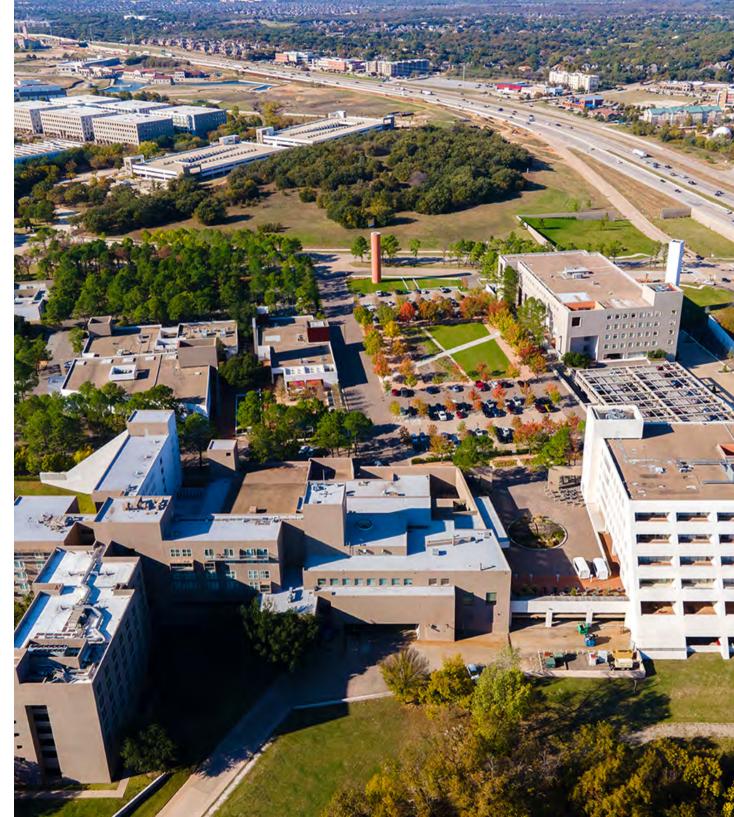

## Be Accessible

Located midway between Dallas and Fort Worth and 8 minutes away from DFW International Airport, The Plaza at Solana possesses the ultimate corporate address.

#### **DRIVE TIMES**

8 Minutes to DFW International Airport 25 Minutes to Dallas CBD15 Minutes to Dallas Love Field Airport 25 Minutes to Fort Worth CBD

Work where you can

#### **BUILDING HIGHLIGHTS**

- 315,000 square feet of Class A office and 45,000 square feet of retail/office
- The Plaza at Solana recently underwent exterior renovations coupled with upgraded lobbies and restrooms
- Dallas/Fort Worth Marriott Solana on site
- Four on-site, walkable restaurants
- 40-60 person on-site conference center with catering kitchen
- Underground parking offers tenants direct access to their business
- Extensive landscaping offers tenants green space and walkability to retail
- Ideally situated in the greater Solana Business Park comprised of 233acre master-planned 1.9 million square foot business park
- Property's location is easily accessible via S.H. 114, U.S. Route 377, and Interstate 35
- 8-minute drive to DFW International Airport
- 2.5-mile walking trail on site
- Lifetime Fitness on site