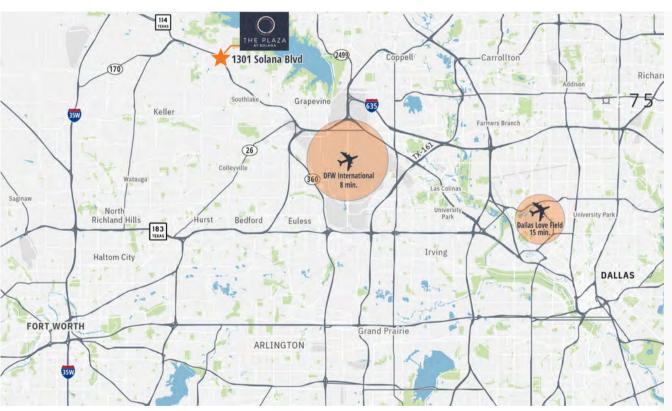

## Be Accessible

Located midway between Dallas and Fort Worth and 8 minutes away from DFW International Airport, The Plaza at Solana possesses the ultimate corporate address.

#### **DRIVE TIMES**

8 Minutes to DFW International Airport 25 Minutes to Dallas CBD15 Minutes to Dallas Love Field Airport 25 Minutes to Fort Worth CBD

Work where you can