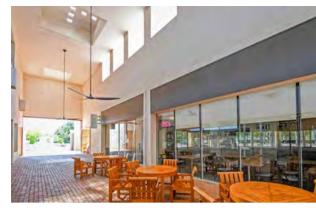

#### **BUILDING AMENITIES**

- Unique office/retail building with multiple restaurants and office spaces for lease
- Walk in retail locations available on a corporate campus
- Individual 30-ton HVAC units for each retail space
- Multiple seating areas for a quick coffee meeting
- Two minutes from Highway 114 and neighbors with a Marriot Hotel and Conference Center
- Abundant, free parking on a first come, first basis
- Current Retail Available:
  - o Sip & Stir Coffee House
  - o Pizzeria La Scala
  - Mar-Cosina Tex Mex
  - o Fossil Creek Liquor
  - Building Fitness Center