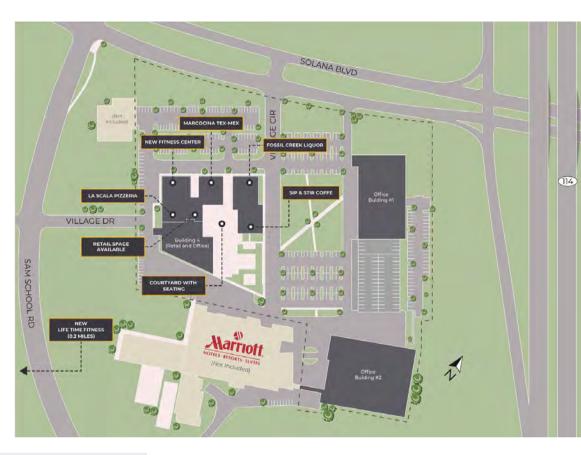

#### **BUILDING HIGHLIGHTS**

- 315,000 square feet of Class A office and 45,000 square feet of retail/office
- The Plaza at Solana recently underwent exterior renovations coupled with upgraded lobbies and restrooms
- Dallas/Fort Worth Marriott Solana on site
- Four on-site, walkable restaurants
- 40-60 person on-site conference center with catering kitchen
- Underground parking offers tenants direct access to their business
- Extensive landscaping offers tenants green space and walkability to retail
- Ideally situated in the greater Solana Business Park comprised of 233acre master-planned 1.9 million square foot business park
- Property's location is easily accessible via S.H. 114, U.S. Route 377, and Interstate 35
- 8-minute drive to DFW International Airport
- 2.5-mile walking trail on site
- Lifetime Fitness on site

# **Building 4**

1301 Solana Blvd, Westlake, TX 76262

#### **BUILDING AMENITIES**

- Unique office/retail building with multiple restaurants and office spaces for lease
- Walk in retail locations available on a corporate campus
- Individual 30-ton HVAC units for each retail space
- Multiple seating areas for a quick coffee meeting
- Two minutes from Highway 114 and neighbors with a Marriot Hotel and Conference Center
- Abundant, free parking on a first come, first basis
- Current Retail Available:
  - o Sip & Stir Coffee House
  - o Pizzeria La Scala
  - Mar-Cosina Tex Mex
  - o Fossil Creek Liquor
  - Building Fitness Center