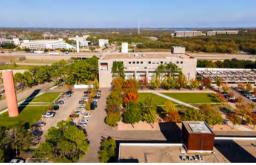

# Be Inspired

Built in harmony with the rolling topography and designed to accommodate innovative companies, The Plaza at Solana's unique properties offer a wide range of floor plans to accommodate businesses of any size. The greatest opportunity for success per square foot is within reach at The Plaza at Solana.

#### **BUILDING HIGHLIGHTS**

- 315,000 square feet of Class A office and 45,000 square feet of retail/office
- The Plaza at Solana recently underwent exterior renovations coupled with upgraded lobbies and restrooms
- Dallas/Fort Worth Marriott Solana on site
- Four on-site, walkable restaurants
- 40-60 person on-site conference center with catering kitchen
- Underground parking offers tenants direct access to their business
- Extensive landscaping offers tenants green space and walkability to retail
- Ideally situated in the greater Solana Business Park comprised of 233acre master-planned 1.9 million square foot business park
- Property's location is easily accessible via S.H. 114, U.S. Route 377, and Interstate 35
- 8-minute drive to DFW International Airport
- 2.5-mile walking trail on site
- Lifetime Fitness on site