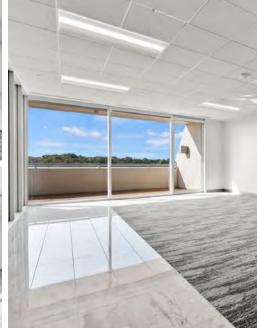

# Be Inspired

Built in harmony with the rolling topography and designed to accommodate innovative companies, The Plaza at Solana's unique properties offer a wide range of floor plans to accommodate businesses of any size. The greatest opportunity for success per square foot is within reach at The Plaza at Solana.

#### **BUILDING HIGHLIGHTS**

- 315,000 square feet of Class A office and 45,000 square feet of retail/office
- The Plaza at Solana recently underwent exterior renovations coupled with upgraded lobbies and restrooms
- Dallas/Fort Worth Marriott Solana on site
- Four on-site, walkable restaurants
- 40-60 person on-site conference center with catering kitchen
- Underground parking offers tenants direct access to their business
- Extensive landscaping offers tenants green space and walkability to retail
- Ideally situated in the greater Solana Business Park comprised of 233acre master-planned 1.9 million square foot business park
- Property's location is easily accessible via S.H. 114, U.S. Route 377, and Interstate 35
- 8-minute drive to DFW International Airport
- 2.5-mile walking trail on site
- Lifetime Fitness on site