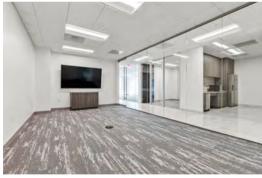

# Be Inspired

Built in harmony with the rolling topography and designed to accommodate innovative companies, The Plaza at Solana's unique properties offer a wide range of floor plans to accommodate businesses of any size. The greatest opportunity for success per square foot is within reach at The Plaza at Solana.

#### **BUILDING HIGHLIGHTS**

- 315,000 square feet of Class A office and 45,000 square feet of retail/office
- The Plaza at Solana recently underwent exterior renovations coupled with upgraded lobbies and restrooms
- Dallas/Fort Worth Marriott Solana on site
- Four on-site, walkable restaurants
- 40-60 person on-site conference center with catering kitchen
- Underground parking offers tenants direct access to their business
- Extensive landscaping offers tenants green space and walkability to retail
- Ideally situated in the greater Solana Business Park comprised of 233acre master-planned 1.9 million square foot business park
- Property's location is easily accessible via S.H. 114, U.S. Route 377, and Interstate 35
- 8-minute drive to DFW International Airport
- 2.5-mile walking trail on site
- Lifetime Fitness on site