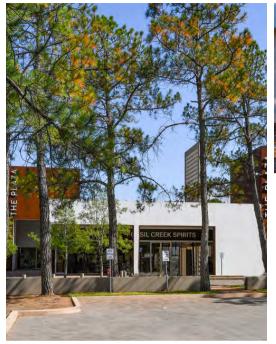

#### **BUILDING AMENITIES**

- Unique office/retail building with multiple restaurants and office spaces for lease
- Walk in retail locations available on a corporate campus
- Individual 30-ton HVAC units for each retail space
- Multiple seating areas for a quick coffee meeting
- Two minutes from Highway 114 and neighbors with a Marriot Hotel and Conference Center
- Abundant, free parking on a first come, first basis
- Current Retail Available:
  - o Sip & Stir Coffee House
  - o Pizzeria La Scala
  - Mar-Cosina Tex Mex
  - o Fossil Creek Liquor
  - Building Fitness Center