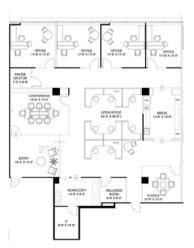

**Spec Suite 1545** 4,583 RSF

3,560 RSF

BUILDING SIZE: 167,001 RSF

PARKING RATIO: 4.0/1,000 - Garage

**NUMBER OF FLOORS:** 5

YEAR BUILT/RENOVATED: 1991/2018

**NUMBER OF ELEVATORS:** 3

FIBER PROVIDERS: Zayo - Abovenet, AT&T, Level 3, Charter, Direct TV, Belwave

**TYPICAL FLOOR SIZE: 34,000 RSF** 

# **Building 2**

1301 Solana Blvd, Westlake, TX 76262