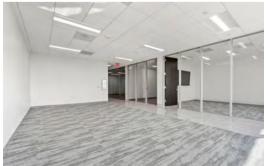

# Be Inspired

Built in harmony with the rolling topography and designed to accommodate innovative companies, The Plaza at Solana's unique properties offer a wide range of floor plans to accommodate businesses of any size. The greatest opportunity for success per square foot is within reach at The Plaza at Solana.

#### **BUILDING HIGHLIGHTS**

- 315,000 square feet of Class A office and 45,000 square feet of retail/office
- The Plaza at Solana recently underwent exterior renovations coupled with upgraded lobbies and restrooms
- Dallas/Fort Worth Marriott Solana on site
- Four on-site, walkable restaurants
- 40-60 person on-site conference center with catering kitchen
- Underground parking offers tenants direct access to their business
- Extensive landscaping offers tenants green space and walkability to retail
- Ideally situated in the greater Solana Business Park comprised of 233acre master-planned 1.9 million square foot business park
- Property's location is easily accessible via S.H. 114, U.S. Route 377, and Interstate 35
- 8-minute drive to DFW International Airport
- 2.5-mile walking trail on site
- Lifetime Fitness on site