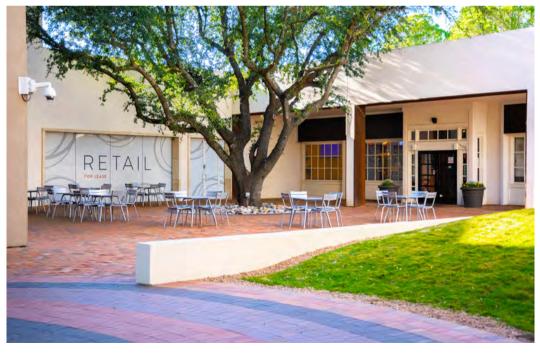

#### **BUILDING AMENITIES**

- Unique office/retail building with multiple restaurants and office spaces for lease
- Walk in retail locations available on a corporate campus
- Individual 30-ton HVAC units for each retail space
- Multiple seating areas for a quick coffee meeting
- Two minutes from Highway 114 and neighbors with a Marriot Hotel and Conference Center
- Abundant, free parking on a first come, first basis
- Current Retail Available:
  - o Sip & Stir Coffee House
  - o Pizzeria La Scala
  - Mar-Cosina Tex Mex
  - o Fossil Creek Liquor
  - Building Fitness Center