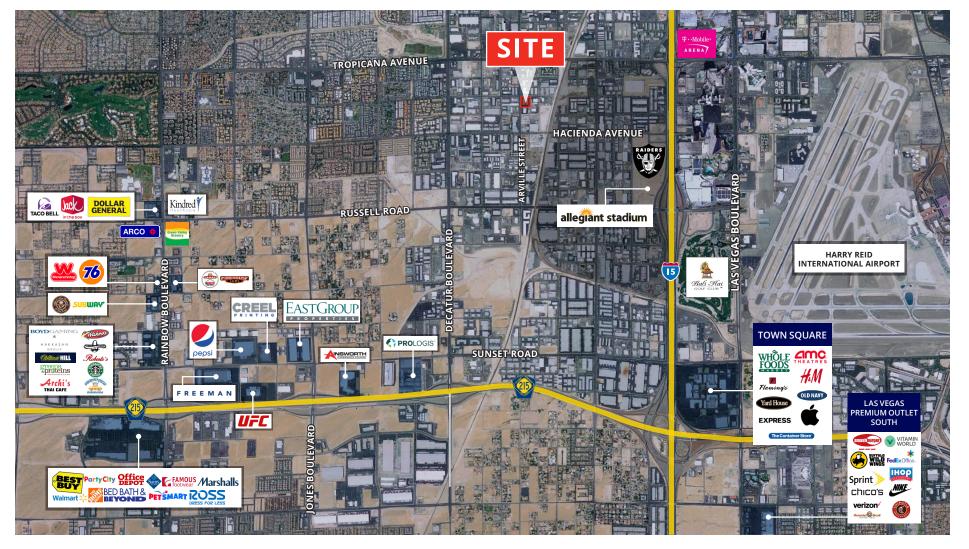

#### **Tyler Jones**

Vice President Direct: +1 702 836 3754 tyler.jones@colliers.com License # NV-S.0169145.LLC

4355 & 4375 W. Reno Avenue, Las Vegas, NV 89118

Arville Business Center is situated in the heart of the Southwest Submarket in a high-traffic area less than two miles from the Las Vegas Strip, the I-15 & 215 Beltway, Allegiant Stadium and T-Mobile Arena.

#### Tyler Jones

Vice President Direct: +1 702 836 3754 tyler.jones@colliers.com License # NV-S.0169145.LLC

= Grade Level Door

4355 & 4375 W. Reno Avenue, Las Vegas, NV 89118

Aerial Map