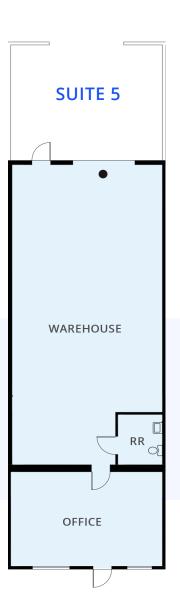

### Suite $5 - \pm 1,725$ SF

4355 W. Reno Avenue

### **Unit Features**

- ±1,725 Total SF
- One (1) Grade Level Door Fire Sprinklered
- Fenced Yard Area
- Zoned M-1

  - 3 Phase Power

**Lease Rate** 

**NNN Fees** 

\$1.50 PSF, Mo \$0.28 PSF, Mo

### **Total Monthly Amount: \$3,070.50**