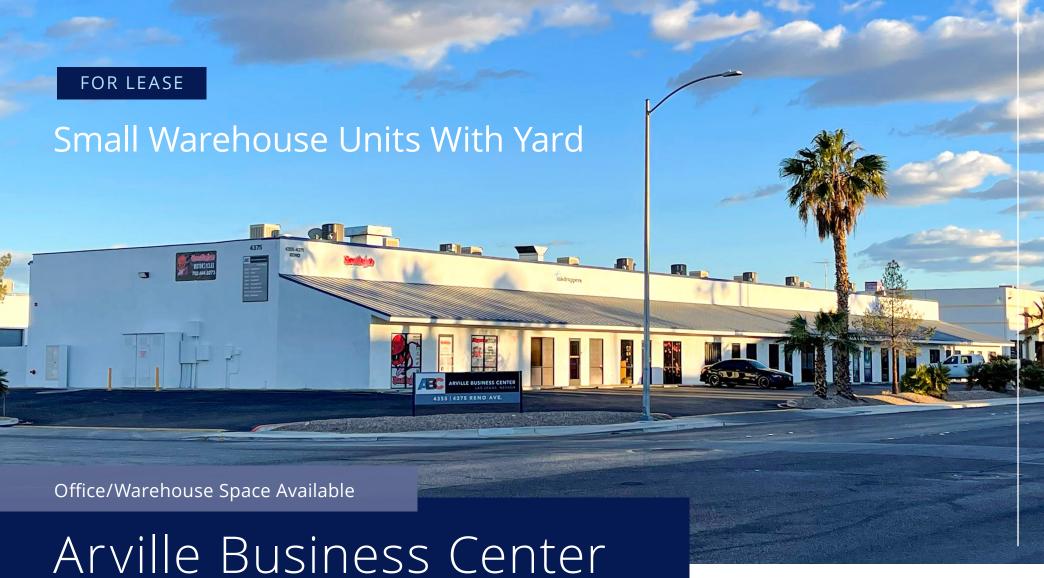

4355 & 4375 W. Reno Avenue, Las Vegas, NV 89118

#### **Tyler Jones**

Vice President Direct: +1 702 836 3754 tyler.jones@colliers.com License # NV-S.0169145.LLC

4355 & 4375 W. Reno Avenue, Las Vegas, NV 89118

Arville Business Center is situated in the heart of the Southwest Submarket in a high-traffic area less than two miles from the Las Vegas Strip, the I-15 & 215 Beltway, Allegiant Stadium and T-Mobile Arena.

### HIGHLIGHTS

- Office/Warehouse Space
- Units from ±1,600 SF and up
- Fenced Yard Area
- Zoned M-1
- Fire Sprinklers

- Grade Level Loading
- 3 Phase Power
- Excellent Southwest/Strip Corridor Location
- 3 Phase Power