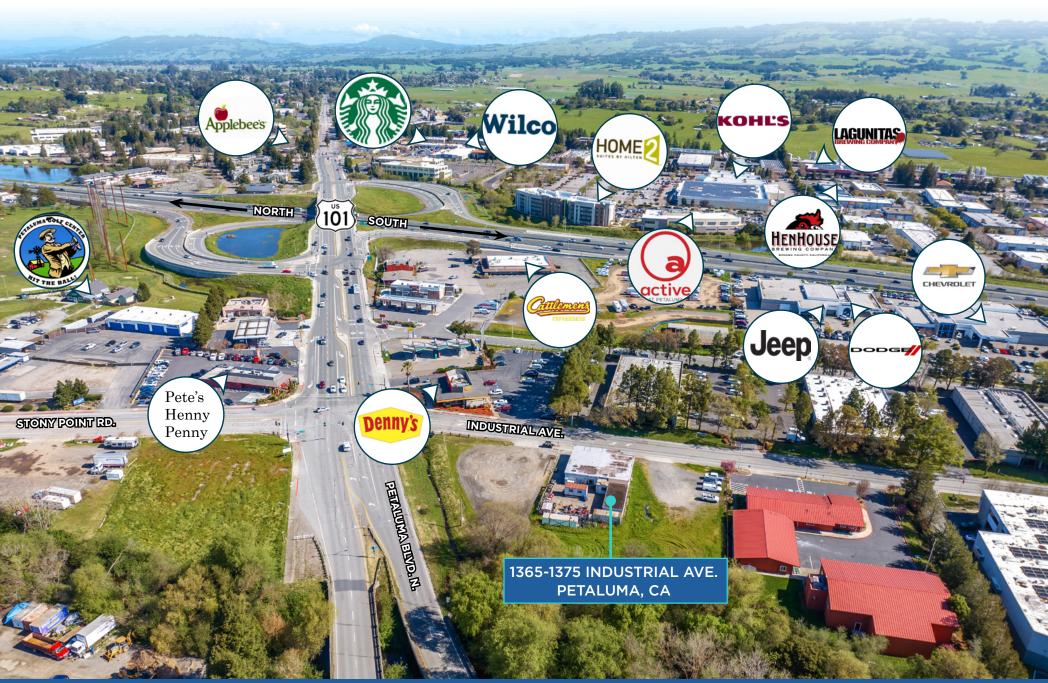

## **CONVENIENT LOCATION RIGHT OFF HWY 101 & PETALUMA BLVD. N.**

## 1365-1375 INDUSTRIAL AVENUE | PETALUMA, CA

Zoning: Commercial 1 (C1). Click <u>HERE</u> for more zoning information.

- ±2.08-Acre site on prime corner location near Hwy 101
- ±3,500 SF showroom, newly refurbished and in move-in ready condition
- ±750 SF warehouse and ±30,000 SF of usable yard area
- High visibility and signage opportunities
- Average daily traffic count: ±10,766 vehicles per day