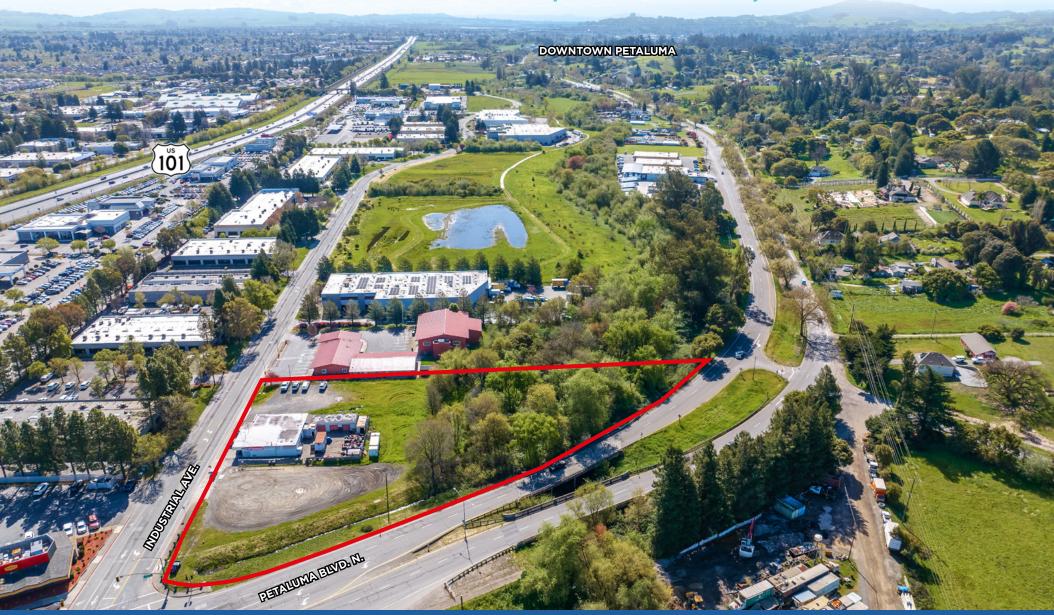

## **CONVENIENT LOCATION RIGHT OFF HWY 101 & PETALUMA BLVD. N.**

## 1365-1375 INDUSTRIAL AVENUE | PETALUMA, CA

Zoning: Commercial 1 (C1). Click <u>HERE</u> for more zoning information.

- ±2.08-Acre site on prime corner location near Hwy 101
- ±3,500 SF showroom, newly refurbished and in move-in ready condition
- ±750 SF warehouse and ±30,000 SF of usable yard area
- High visibility and signage opportunities
- Average daily traffic count: ±10,766 vehicles per day