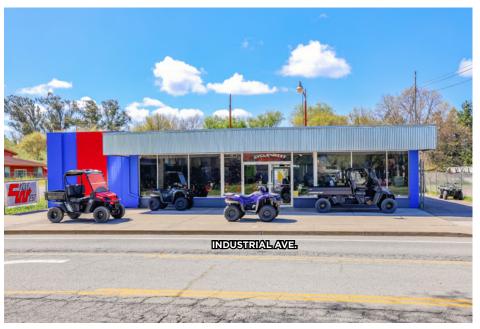

## FOR SALE OR LEASE 1365-1375 INDUSTRIAL AVENUE | PETALUMA, CA

Excellent Location Right Off Hwy 101 & Petaluma Blvd. N. | High Visibility & Signage Opportunities  $\pm 3,500$  SF Showroom,  $\pm 750$  SF Warehouse,  $\pm 30,000$  SF of Usable Yard Area

## 1365-1375 INDUSTRIAL AVENUE | PETALUMA, CA

Zoning: Commercial 1 (C1). Click <u>HERE</u> for more zoning information.

- ±2.08-Acre site on prime corner location near Hwy 101
- ±3,500 SF showroom, newly refurbished and in move-in ready condition
- ±750 SF warehouse and ±30,000 SF of usable yard area
- High visibility and signage opportunities
- Average daily traffic count: ±10,766 vehicles per day