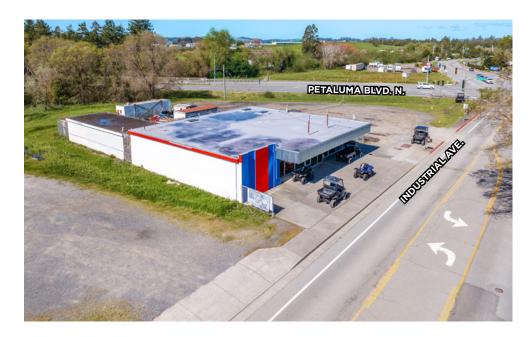

## FOR SALE OR LEASE 1365-1375 INDUSTRIAL AVENUE | PETALUMA, CA

Excellent Location Right Off Hwy 101 & Petaluma Blvd. N. | High Visibility & Signage Opportunities  $\pm 3,500$  SF Showroom,  $\pm 750$  SF Warehouse,  $\pm 30,000$  SF of Usable Yard Area

## 1365-1375 INDUSTRIAL AVENUE | PETALUMA, CA

Zoning: Commercial 1 (C1). Click <u>HERE</u> for more zoning information.

- ±2.08-Acre site on prime corner location near Hwy 101
- ±3,500 SF showroom, newly refurbished and in move-in ready condition
- ±750 SF warehouse and ±30,000 SF of usable yard area
- High visibility and signage opportunities
- Average daily traffic count: ±10,766 vehicles per day