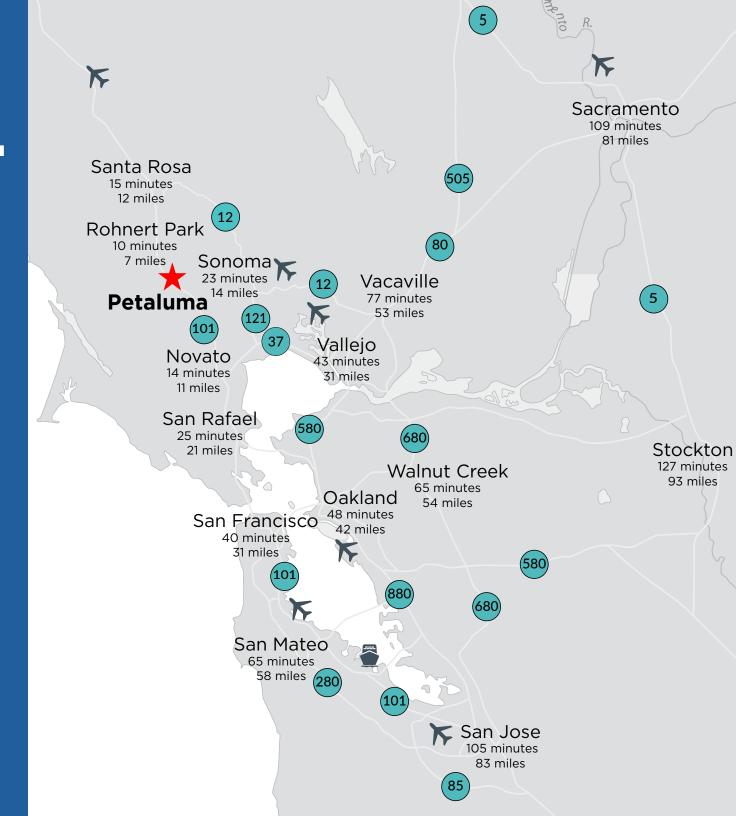

## 1365-1375 INDUSTRIAL AVENUE | PETALUMA, CA

Zoning: Commercial 1 (C1). Click <u>HERE</u> for more zoning information.

- ±2.08-Acre site on prime corner location near Hwy 101
- ±3,500 SF showroom, newly refurbished and in move-in ready condition
- ±750 SF warehouse and ±30,000 SF of usable yard area
- High visibility and signage opportunities
- Average daily traffic count: ±10,766 vehicles per day