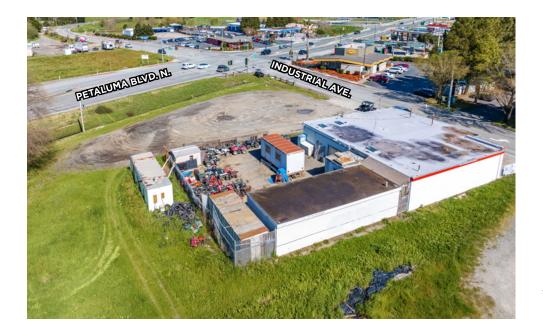

## FOR SALE OR LEASE 1365-1375 INDUSTRIAL AVENUE | PETALUMA, CA

Excellent Location Right Off Hwy 101 & Petaluma Blvd. N. | High Visibility & Signage Opportunities  $\pm 3,500$  SF Showroom,  $\pm 750$  SF Warehouse,  $\pm 30,000$  SF of Usable Yard Area

## 1365-1375 INDUSTRIAL AVENUE | PETALUMA, CA

Zoning: Commercial 1 (C1). Click <u>HERE</u> for more zoning information.

- ±2.08-Acre site on prime corner location near Hwy 101
- ±3,500 SF showroom, newly refurbished and in move-in ready condition
- ±750 SF warehouse and ±30,000 SF of usable yard area
- High visibility and signage opportunities
- Average daily traffic count: ±10,766 vehicles per day