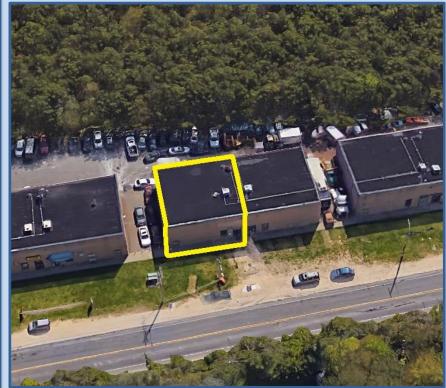

## 2,500 SQ. FT. AVAILABLE 1107 STATION RD. 4A, BELLPORT, NY

\*2,500+/- SF NEWLY RENOVATED INDUSTRIAL UNIT, LIGHT MANUFACTUREING AND WAREHOUSE SPACE

\*1 DRIVE-IN, 16'X10'