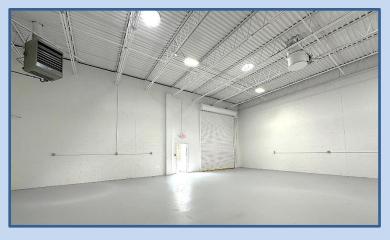

## 2,500 SQ. FT. AVAILABLE 1107 STATION RD. 4A, BELLPORT, NY

\*2,500+/- SF NEWLY RENOVATED INDUSTRIAL UNIT, LIGHT MANUFACTUREING AND WAREHOUSE SPACE

\*1 DRIVE-IN, 16'X10'

## \*20' CEILINGS WITH SKYLIGHTS

\*250+/- SF OFFICE

\*RENOVATED WITH NEW OFFICE, 2 LARGE BATHROOMS, AND NEWLY PAINTED FINISHED SPACE

\*GREAT ACCESS TO SUNRISE HWY., AND THE LONG ISLAND EXPRESSWAY

**NO FOOD OR AUTOMOTIVE USES** 

## 2,500 SQ. FT. AVAILABLE 1107 STATION RD. 4A, BELLPORT, NY

Pictures of Unit 4B, 4A the same but office and drive-in door on opposite side