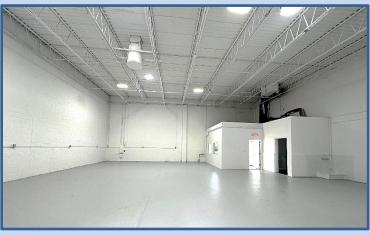

## 2,500 SQ. FT. AVAILABLE 1107 STATION RD. 4A, BELLPORT, NY

\*2,500+/- SF NEWLY RENOVATED INDUSTRIAL UNIT, LIGHT MANUFACTUREING AND WAREHOUSE SPACE

\*1 DRIVE-IN, 16'X10'

## \*20' CEILINGS WITH SKYLIGHTS

\*250+/- SF OFFICE

\*RENOVATED WITH NEW OFFICE, 2 LARGE BATHROOMS, AND NEWLY PAINTED FINISHED SPACE

\*GREAT ACCESS TO SUNRISE HWY., AND THE LONG ISLAND EXPRESSWAY

**NO FOOD OR AUTOMOTIVE USES** 

## 2,500 SQ. FT. AVAILABLE 1107 STATION RD. 4A, BELLPORT, NY

Pictures of Unit 4B, 4A the same but office and drive-in door on opposite side