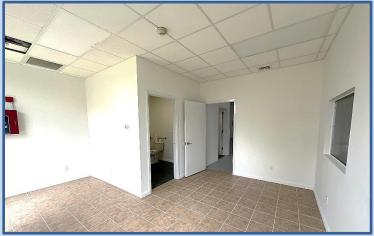

## \*20' CEILINGS WITH SKYLIGHTS

\*250+/- SF OFFICE

\*RENOVATED WITH NEW OFFICE, 2 LARGE BATHROOMS, AND NEWLY PAINTED FINISHED SPACE

\*GREAT ACCESS TO SUNRISE HWY., AND THE LONG ISLAND EXPRESSWAY

**NO FOOD OR AUTOMOTIVE USES** 

## 2,500 SQ. FT. AVAILABLE 1107 STATION RD. 4A, BELLPORT, NY

Pictures of Unit 4B, 4A the same but office and drive-in door on opposite side