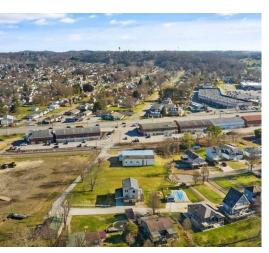

### **PROPERTY OVERVIEW**

Sale Price: \$255,900

Great Location for an existing or new business in the middle of Vienna just outside of the city limits. (No Zoning or B&O Taxes) A little over 2,400 square feet of office space with close to 3,000 square feet of garage/shop/warehouse space. Three Overhead Garage doors to each bay. Plenty of

Lot Size: 0.94 Acres

parking and room to grow on the One acre lot. Call today to schedule a showing. Property Being sold "AS IS Where IS"

Year Built: 1968

**LOCATION OVERVIEW** 

Grand Central to 16th street towards Ohio river.

Property on the left just past the Railroad tracks on the

left

Building Size: 5,404 SF

For More Information: