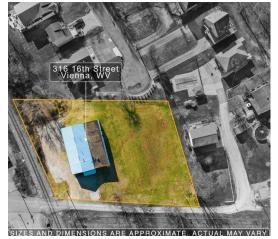

# 316 16TH ST

### **PROPERTY OVERVIEW**

Sale Price: \$255,900

Great Location for an existing or new business in the middle of Vienna just outside of the city limits. (No Zoning or B&O Taxes) A little over 2,400 square feet of office space with close to 3,000 square feet of garage/shop/warehouse space. Three Overhead Garage doors to each bay. Plenty of

Lot Size: 0.94 Acres

parking and room to grow on the One acre lot. Call today to schedule a showing. Property Being sold "AS IS Where IS"

Year Built: 1968

**LOCATION OVERVIEW** 

Grand Central to 16th street towards Ohio river.

Property on the left just past the Railroad tracks on the

left

Building Size: 5,404 SF

For More Information: