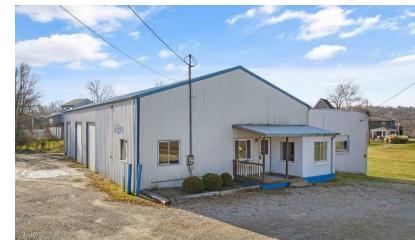

### **PROPERTY OVERVIEW**

Sale Price: \$255,900

Great Location for an existing or new business in the middle of Vienna just outside of the city limits. (No Zoning or B&O Taxes) A little over 2,400 square feet of office space with close to 3,000 square feet of garage/shop/warehouse space. Three Overhead Garage doors to each bay. Plenty of

Lot Size: 0.94 Acres

parking and room to grow on the One acre lot. Call today to schedule a showing. Property Being sold "AS IS Where IS"

Year Built: 1968

**LOCATION OVERVIEW** 

Grand Central to 16th street towards Ohio river.

Property on the left just past the Railroad tracks on the

left

Building Size: 5,404 SF

For More Information: