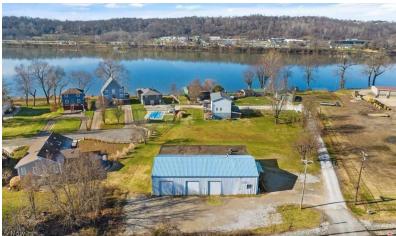

### **PROPERTY OVERVIEW**

Sale Price: \$255,900

Great Location for an existing or new business in the middle of Vienna just outside of the city limits. (No Zoning or B&O Taxes) A little over 2,400 square feet of office space with close to 3,000 square feet of garage/shop/warehouse space. Three Overhead Garage doors to each bay. Plenty of

Lot Size: 0.94 Acres

parking and room to grow on the One acre lot. Call today to schedule a showing. Property Being sold "AS IS Where IS"

Year Built: 1968

**LOCATION OVERVIEW** 

Grand Central to 16th street towards Ohio river.

Property on the left just past the Railroad tracks on the

left

Building Size: 5,404 SF

For More Information: