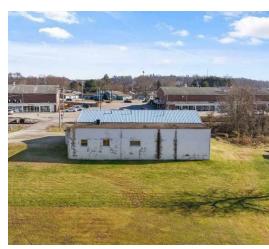

### **PROPERTY OVERVIEW**

Sale Price: \$255,900

Great Location for an existing or new business in the middle of Vienna just outside of the city limits. (No Zoning or B&O Taxes) A little over 2,400 square feet of office space with close to 3,000 square feet of garage/shop/warehouse space. Three Overhead Garage doors to each bay. Plenty of

Lot Size: 0.94 Acres

parking and room to grow on the One acre lot. Call today to schedule a showing. Property Being sold "AS IS Where IS"

Year Built: 1968

**LOCATION OVERVIEW** 

Grand Central to 16th street towards Ohio river.

Property on the left just past the Railroad tracks on the

left

Building Size: 5,404 SF

For More Information: