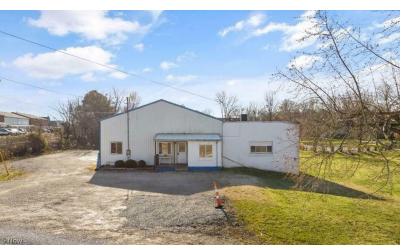

### **PROPERTY OVERVIEW**

Sale Price: \$255,900

Great Location for an existing or new business in the middle of Vienna just outside of the city limits. (No Zoning or B&O Taxes) A little over 2,400 square feet of office space with close to 3,000 square feet of garage/shop/warehouse space. Three Overhead Garage doors to each bay. Plenty of

Lot Size: 0.94 Acres

parking and room to grow on the One acre lot. Call today to schedule a showing. Property Being sold "AS IS Where IS"

Year Built: 1968

**LOCATION OVERVIEW** 

Grand Central to 16th street towards Ohio river.

Property on the left just past the Railroad tracks on the

left

Building Size: 5,404 SF

For More Information: