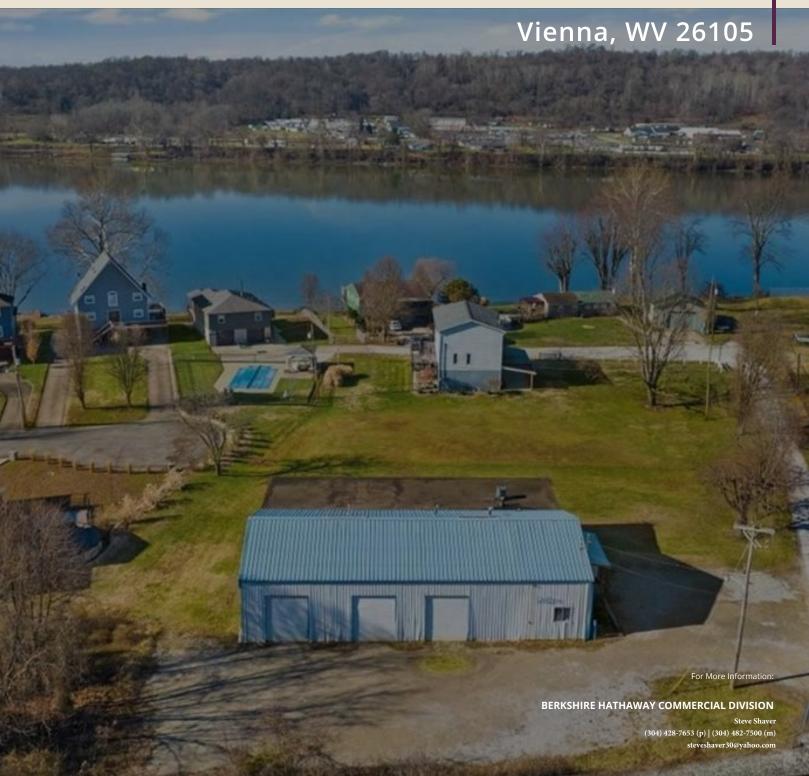

FOR SALE

# 316 16TH ST

### **PROPERTY OVERVIEW**

Sale Price: \$255,900

Great Location for an existing or new business in the middle of Vienna just outside of the city limits. (No Zoning or B&O Taxes) A little over 2,400 square feet of office space with close to 3,000 square feet of garage/shop/warehouse space. Three Overhead Garage doors to each bay. Plenty of

Lot Size: 0.94 Acres

parking and room to grow on the One acre lot. Call today to schedule a showing. Property Being sold "AS IS Where IS"

Year Built: 1968

**LOCATION OVERVIEW** 

Grand Central to 16th street towards Ohio river.

Property on the left just past the Railroad tracks on the

left

Building Size: 5,404 SF

For More Information: