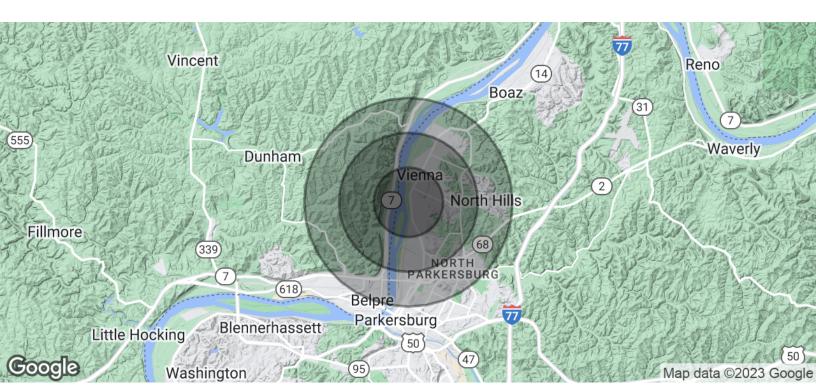

## **BERKSHIRE HATHAWAY COMMERCIAL DIVISION**

Steve Shaver (304) 428-7653 (p) | (304) 482-7500 (m) steveshaver30@yahoo.com

| POPULATION           | 1 MILE    | 2 MILES   | 3 MILES   |
|----------------------|-----------|-----------|-----------|
| Total Population     | 3,851     | 12,388    | 26,161    |
| Average Age          | 45.2      | 46.1      | 45.9      |
| Average Age (Male)   | 45.2      | 45.9      | 43.1      |
| Average Age (Female) | 45.7      | 46.6      | 47.6      |
| HOUSEHOLDS & INCOME  | 1 MILE    | 2 MILES   | 3 MILES   |
| Total Households     | 1,912     | 6,245     | 13,280    |
| # of Persons per HH  | 2.0       | 2.0       | 2.0       |
| Average HH Income    | \$59,822  | \$59,302  | \$57,623  |
| Average House Value  | \$123,257 | \$131,344 | \$124,808 |
|                      |           |           |           |

<sup>\*</sup> Demographic data derived from 2020 ACS - US Census

For More Information: