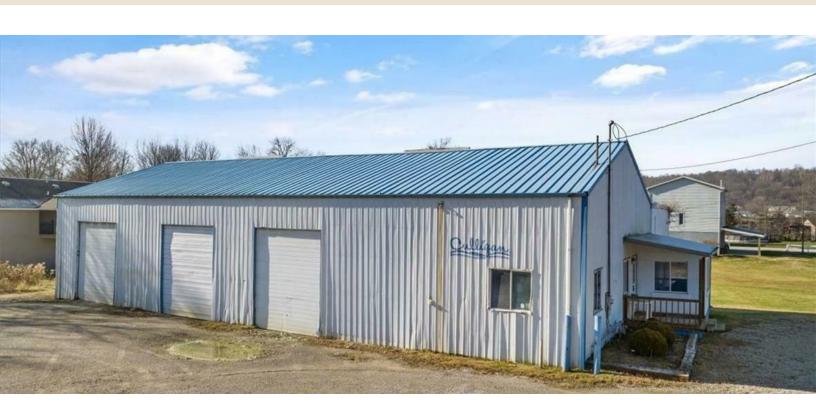

### **PROPERTY OVERVIEW**

Sale Price: \$255,900

Great Location for an existing or new business in the middle of Vienna just outside of the city limits. (No Zoning or B&O Taxes) A little over 2,400 square feet of office space with close to 3,000 square feet of garage/shop/warehouse space. Three Overhead Garage doors to each bay. Plenty of

Lot Size: 0.94 Acres

parking and room to grow on the One acre lot. Call today to schedule a showing. Property Being sold "AS IS Where IS"

Year Built: 1968

**LOCATION OVERVIEW** 

Grand Central to 16th street towards Ohio river.

Property on the left just past the Railroad tracks on the

left

Building Size: 5,404 SF

For More Information: