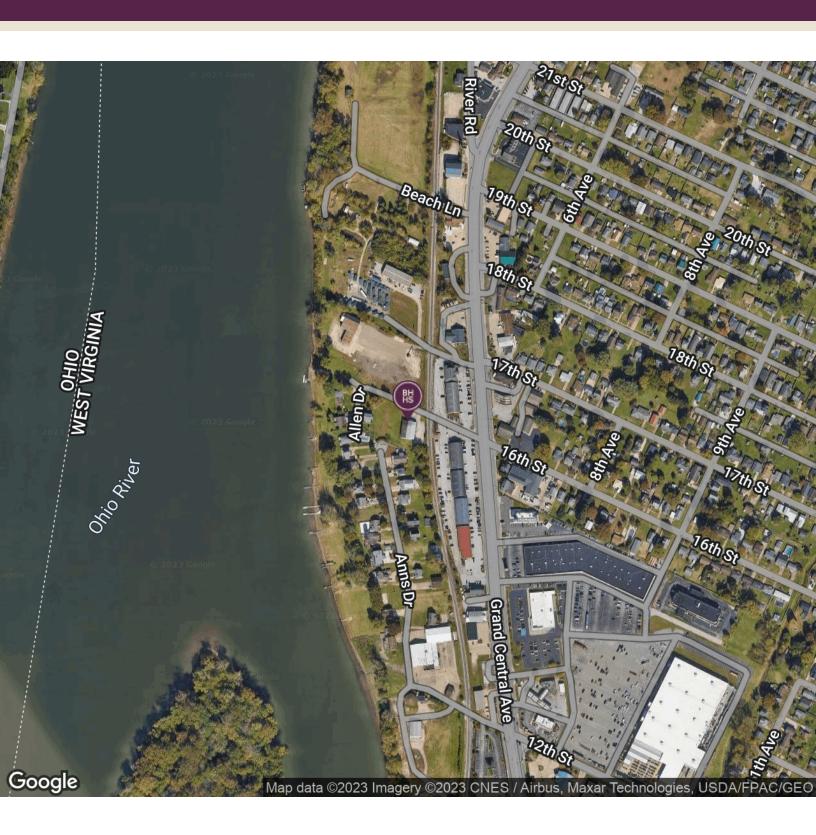

Lot Size: 0.94 Acres

parking and room to grow on the One acre lot. Call today to schedule a showing. Property Being sold "AS IS Where IS"

Year Built: 1968

**LOCATION OVERVIEW** 

Grand Central to 16th street towards Ohio river.

Property on the left just past the Railroad tracks on the

left

Building Size: 5,404 SF

For More Information: