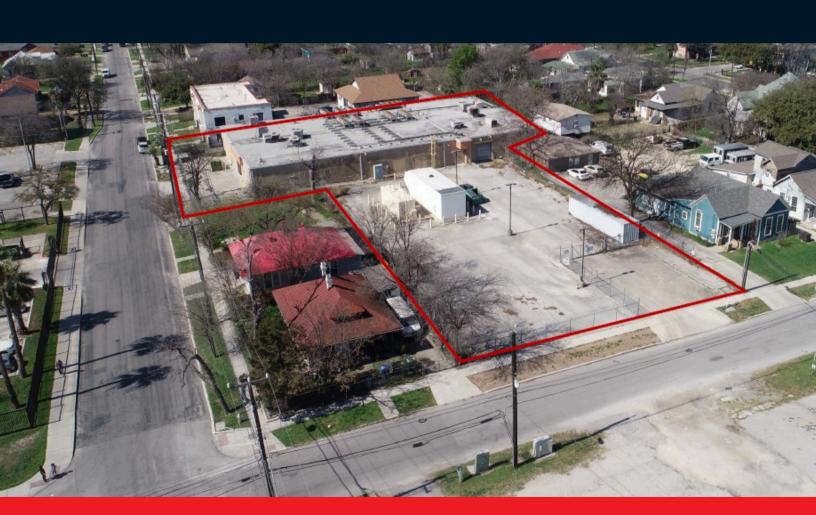

# For sale

Former T-Mobile Switch Facility 217 Warren Street San Antonio, TX 78212

Building Size: 14,766 SF

Site Size: 0.907 Acres

**JLL Portfolio Disposition Services** 

Senior Vice President
DispositionServices@jll.com
+1 (844) 280 3247

#### **Building Specifications:**

• Building SF: +/- 14,766 SF

• Site Size: 0.907 Acres

• Parking: 18-20 Spaces

• Year Built: 1980

• Type Construction: Concrete

• Maximum Ceiling Height: +/- 18'

• Number of Docks: None

#### **Property Highlights:**

- Security includes fully fenced perimeter and reinforced barbed wire.
- Spacious yard can accommodate ±20 vehicles. Perfect for securely storing vehicles, equipment, inventory or supplies.
- Strategically located near both I-35 and I-10 for easy access and efficient transportation.