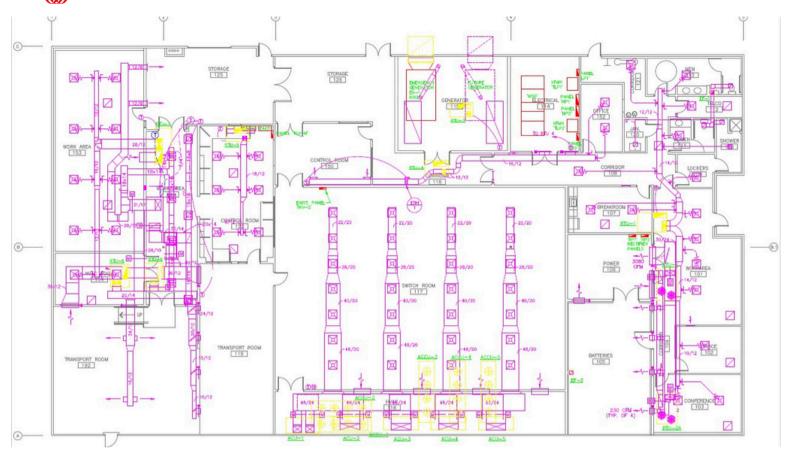

### **Electrical and Cooling Specifications:**

- # of Cabinet Positions Possible: 403
- Commercial AC Capacity from Utility to Main Service Board: 2000 Amps, single 480V line
- Generator Capacity: 1500 KW, N Redundancy
- HVAC: Condenser based
- Cooling Capacity: 240 gross tons, N+1 configuration
- # of LTE enodeB Connections Terminating at Site: +/- 252
- Property is expandable from a server space, power and cooling perspective.