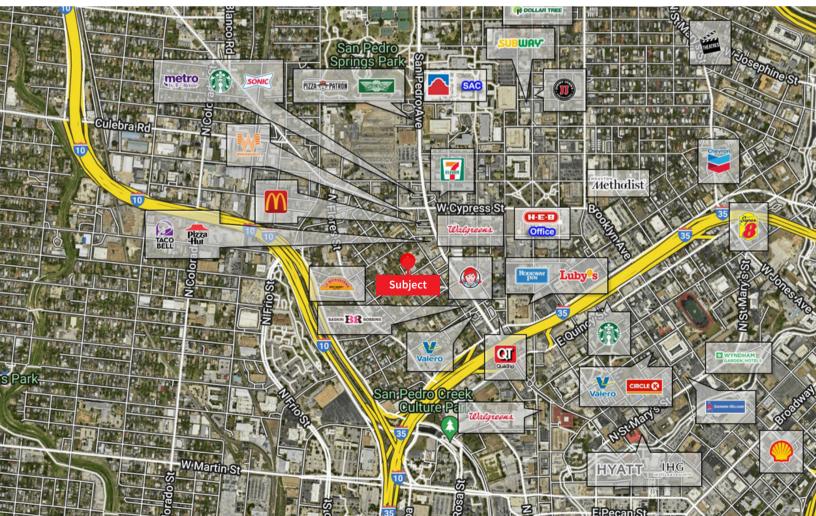

#### **Property Highlights:**

- Security includes fully fenced perimeter and reinforced barbed wire.
- Spacious yard can accommodate ±20 vehicles. Perfect for securely storing vehicles, equipment, inventory or supplies.
- Strategically located near both I-35 and I-10 for easy access and efficient transportation.