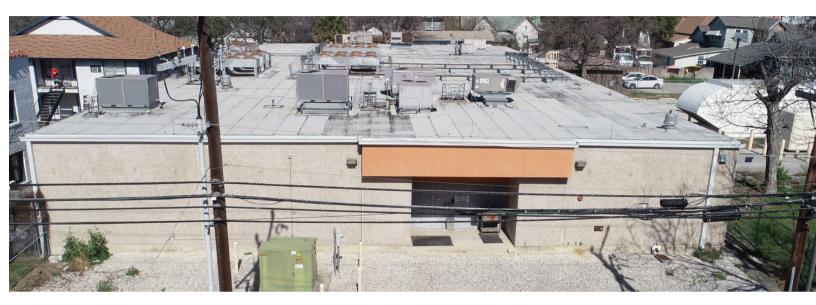

#### **Building Specifications:**

• Building SF: +/- 14,766 SF

• Site Size: 0.907 Acres

• Parking: 18-20 Spaces

• Year Built: 1980

• Type Construction: Concrete

• Maximum Ceiling Height: +/- 18'

• Number of Docks: None

Number of Overhead Doors: 1

• Number of Ramps: 1

• Zoning Designation: O-1

• Sprinkler System: Wet Pipe

 Condition: Seller to remove servers, racks, batteries, and cabinets, otherwise "As-Is"

• Decommission Date: 5/1/2024

• Personal Property to Remain: Generator, HVAC, ATS, Fire Safety