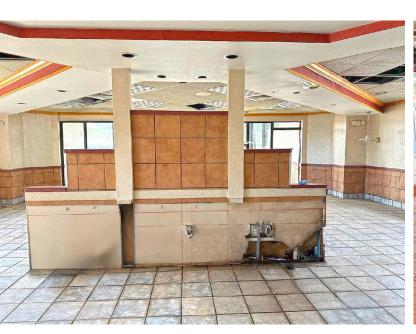

Parking: 55 Spaces (Surface Lot)

• Ceiling Height: 14'

• Year Built: 1989 / 1995

 Majority of obsolete fixtures have been removed. Drive thru and walk-in cooler remain

On Hard Corner, two ingress/egress cuts

**CONSTRUCTION:** Masonry, Fire Resistant

**ZONING:** GB - General Business

**YEAR BUILT:** 1989 / 1995

**PARKING:** 55 Spaces -Surface Lot

**FEATURES:** Majority of obsolete fixtures have been removed.

Drive-thru and Walk in Cooler remain.