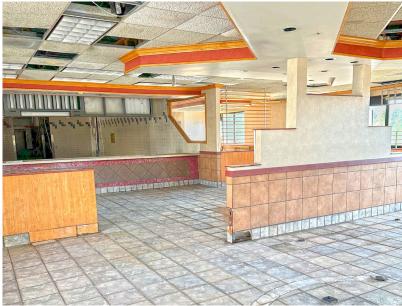

Parking: 55 Spaces (Surface Lot)

• Ceiling Height: 14'

• Year Built: 1989 / 1995

 Majority of obsolete fixtures have been removed. Drive thru and walk-in cooler remain

On Hard Corner, two ingress/egress cuts

**CONSTRUCTION:** Masonry, Fire Resistant

**ZONING:** GB - General Business

**YEAR BUILT:** 1989 / 1995

**PARKING:** 55 Spaces -Surface Lot

**FEATURES:** Majority of obsolete fixtures have been removed.

Drive-thru and Walk in Cooler remain.