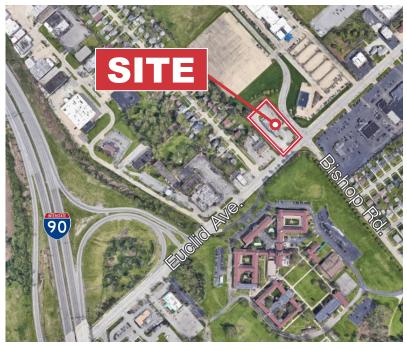

## FOR LEASE Restaurant / Retail Use

| Demographics       | 1 Mile                        | 3 Miles  | 5 Miles  |
|--------------------|-------------------------------|----------|----------|
| Population:        | 8,708                         | 82,131   | 156,008  |
| Households:        | 3,703                         | 37,810   | 72,466   |
| Median Age:        | 39                            | 43.1     | 45.4     |
| Average HH Income: | \$67,557                      | \$81,784 | \$85,342 |
| Traffic Count:     | 8,510 Euclid Ave @ Bishop Rd. |          |          |

**Lease Details** 

**LEASE PRICE:** Flexible NNN Pricing

**Location Details** 

COUNTY: Lake

INTERCHANGE / DISTANCE: I-90 / less than 0.25 mile

**LOCATED:** Euclid Ave. and Bishop Rd.

**Notes** 

READY TO RE-PURPOSE, RE-CONFIGURE OR RE-DEVELOP!