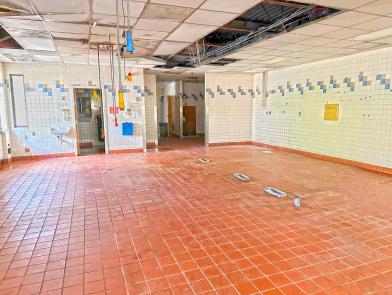

Parking: 55 Spaces (Surface Lot)

• Ceiling Height: 14'

• Year Built: 1989 / 1995

 Majority of obsolete fixtures have been removed. Drive thru and walk-in cooler remain

On Hard Corner, two ingress/egress cuts

**CONSTRUCTION:** Masonry, Fire Resistant

**ZONING:** GB - General Business

**YEAR BUILT:** 1989 / 1995

**PARKING:** 55 Spaces -Surface Lot

**FEATURES:** Majority of obsolete fixtures have been removed.

Drive-thru and Walk in Cooler remain.