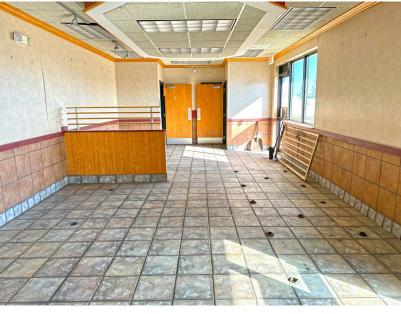

Parking: 55 Spaces (Surface Lot)

• Ceiling Height: 14'

• Year Built: 1989 / 1995

 Majority of obsolete fixtures have been removed. Drive thru and walk-in cooler remain

On Hard Corner, two ingress/egress cuts

**CONSTRUCTION:** Masonry, Fire Resistant

**ZONING:** GB - General Business

**YEAR BUILT:** 1989 / 1995

**PARKING:** 55 Spaces -Surface Lot

**FEATURES:** Majority of obsolete fixtures have been removed.

Drive-thru and Walk in Cooler remain.