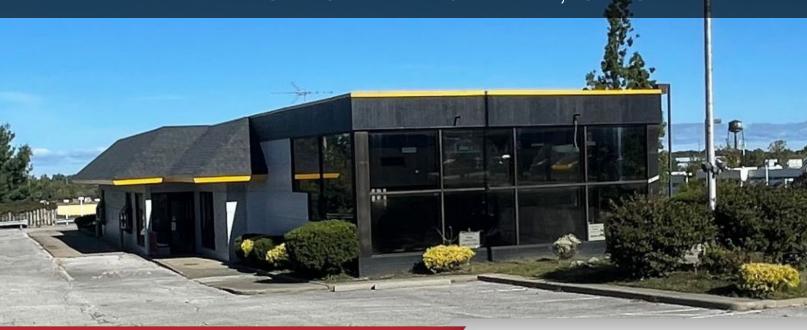

# FOR LEASE Former Fast Food Restaurant

RETAIL SPACE IN WICKLIFFE, OHIO

28711 Euclid Ave. Wickliffe, OH 44092

### **Property Details**

Building Size: 5,244 SFAcreage: 1.28 acres

• Frontage: 33' (Euclid Ave.)

Property Type: Retail / Restaurant

Troporty Typo. Hotali / Hostauran

Zoning: GB - General Business

· Construction: Masonry, Fire Resistant

Parking: 55 Spaces (Surface Lot)

• Ceiling Height: 14'

• Year Built: 1989 / 1995

 Majority of obsolete fixtures have been removed. Drive thru and walk-in cooler remain

On Hard Corner, two ingress/egress cuts