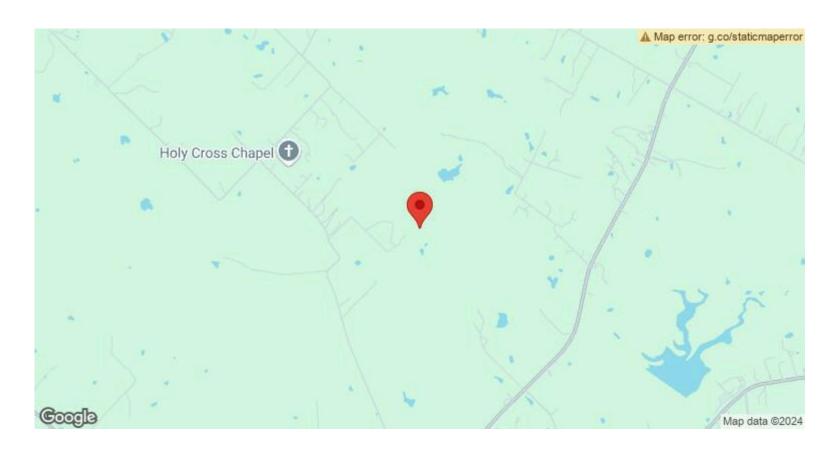

ly fenced, offering multiple possibilities for use. A charming log cabin homestead and horse barn are nestled nearby, providing a serene country retreat.

The property also features several tanks, including a large pond spanning over a couple of acres, perfect for livestock or recreational use. With an agricultural exemption already in place, you can enjoy the benefits of rural living with potential tax advantages.

As commercial and residential growth continues to thrive in Lockhart and its surrounding areas, this property represents a prime opportunity to capitalize on the momentum. Whether you envision a development project, an investment for the future, or a peaceful escape, this property is your gateway to endless potential.

5501 Old Colony Line Rd, Lockhart, TX 78644



# Location



5501 Old Colony Line Rd, Lockhart, TX 78644



#### **Property Photos**





11-web-or-mls-DSC03390 7-web-or-mls-DSC03372

5501 Old Colony Line Rd, Lockhart, TX 78644



#### **Property Photos**





51-web-or-mls-DSC05034 60-web-or-mls-DJI\_0746



5501 Old Colony Line Rd, Lockhart, TX 78644

View the full listing here: https://www.loopnet.com/Listing/5501-Old-Colony-Line-Rd-Lockhart- TX/33565956/

# Presented by Nick Stiler Nick@stilerandassociates.com 512-787-3869