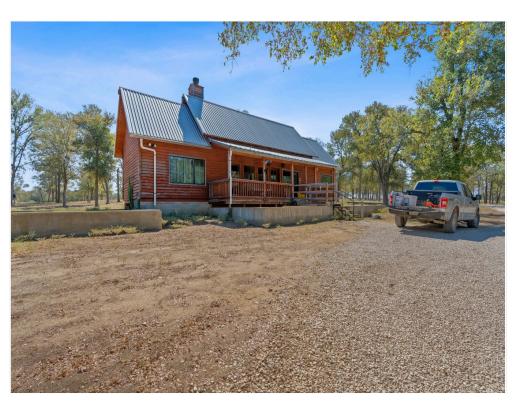

The majority of the land is cleared, drivable, and fully fenced, offering multiple possibilities for use. A charming log cabin homestead and horse barn are nestled nearby, providing a serene country retreat.

#### **Property Photos**

51-web-or-mls-DSC05034 60-web-or-mls-DJI\_0746

5501 Old Colony Line Rd, Lockhart, TX 78644

View the full listing here: https://www.loopnet.com/Listing/5501-Old-Colony-Line-Rd-Lockhart- TX/33565956/