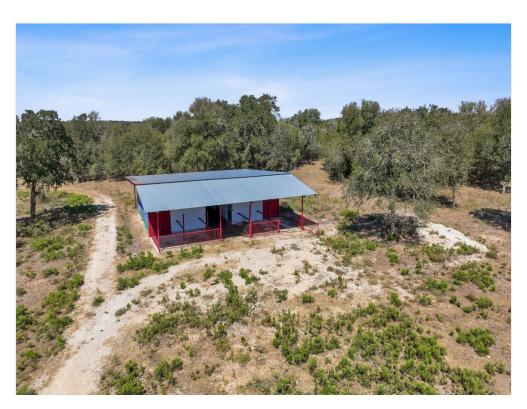

The majority of the land is cleared, drivable, and fully fenced, offering multiple possibilities for use. A charming log cabin homestead and horse barn are nestled nearby, providing a serene country retreat.

#### **Property Photos**

51-web-or-mls-DSC05034 60-web-or-mls-DJI\_0746

5501 Old Colony Line Rd, Lockhart, TX 78644

View the full listing here: https://www.loopnet.com/Listing/5501-Old-Colony-Line-Rd-Lockhart- TX/33565956/