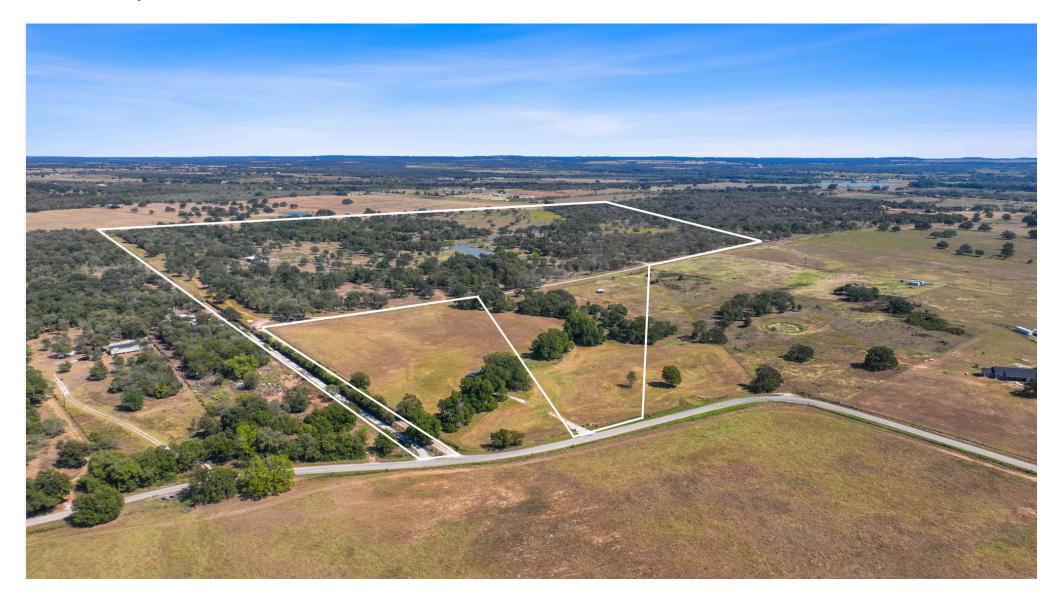

#### **Property Details**

Property includes 2 lots
Strategically located 167ac property -

270' of road frontage on Old Colony Line rd.

Located in Aqua Water Supply Corporation CCN

Power available on property

Located outside of Lockhart ETJ

2ac Lake with water year round

**Price:** \$5,678,000

**Property Type:** Land

Property Subtype: Agricultural

Sale Type: Investment or Owner

Total Lot Size: User 167.80 AC

No. Lots: 2

The majority of the land is cleared, drivable, and fully fenced, offering multiple possibilities for use. A charming log cabin homestead and horse barn are nestled nearby, providing a serene country retreat.