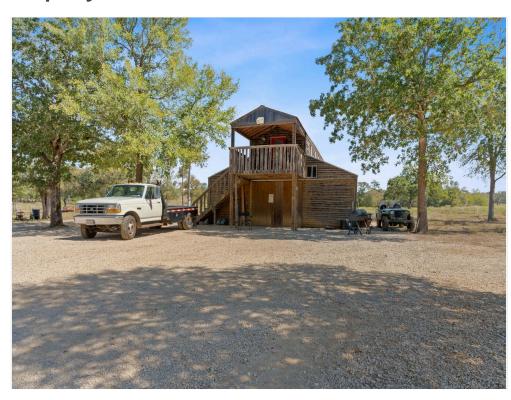

The majority of the land is cleared, drivable, and fully fenced, offering multiple possibilities for use. A charming log cabin homestead and horse barn are nestled nearby, providing a serene country retreat.

#### **Property Photos**

11-web-or-mls-DSC03390 7-web-or-mls-DSC03372

5501 Old Colony Line Rd, Lockhart, TX 78644