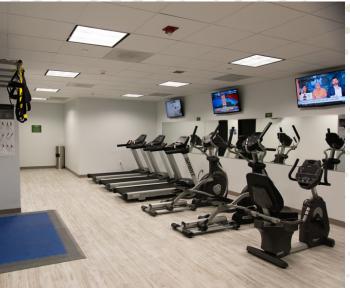

Recently renovated common area

Recently renovated 24-hour fitness center

Ample parking for tenants and guests

On-site security and property management

Adjacent to Boyd Plaza, a recently renovated downtown park, offering outdoor seating during business hours at one of Columbia's most popular venues in the CBD.