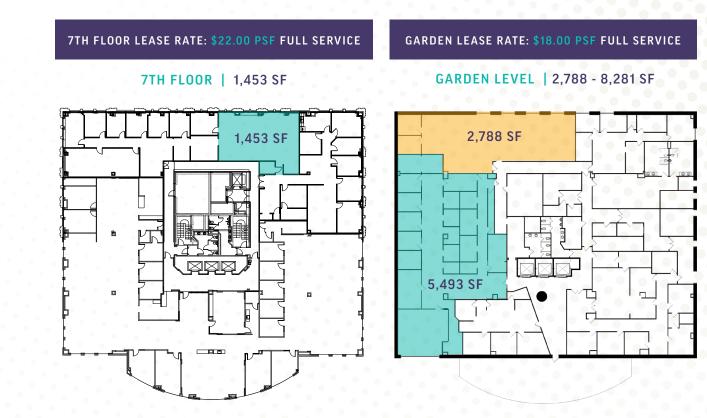

## DETAILS AND AVAILABILITY

Building Size: 138,909 SF Total SF Available: 9,734 SF Minimum SF Available: 1,453 SF Maximum Contiguous SF Available: 8,281 SF