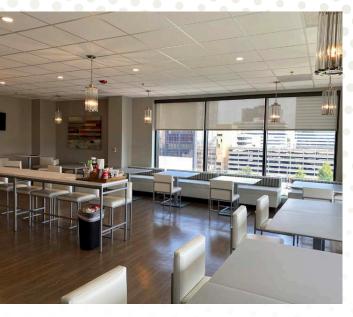

Recently renovated common area

Recently renovated 24-hour fitness center

Ample parking for tenants and guests

On-site security and property management

Adjacent to Boyd Plaza, a recently renovated downtown park, offering outdoor seating during business hours at one of Columbia's most popular venues in the CBD.

## IMPROVEMENTS TO ELEVATE YOU AND YOUR CLIENT'S EXPERIENCE.

Common area renovated 2023