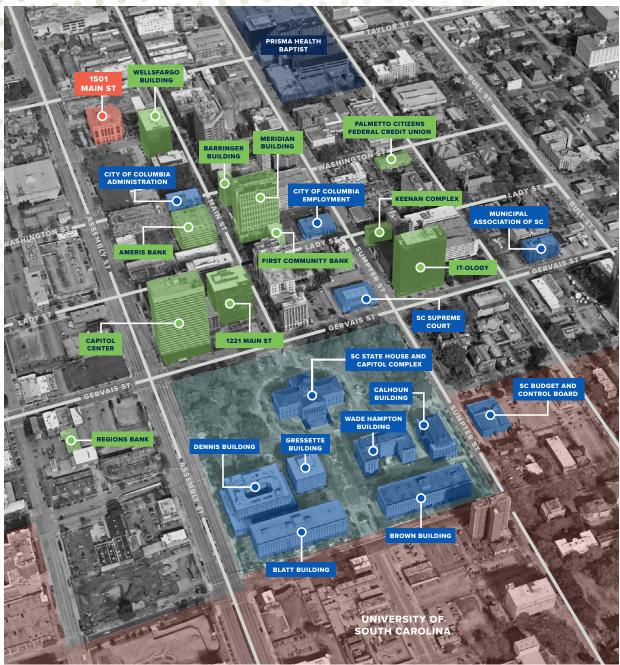

1501 MAIN

1501

atter.

DOWNTOWN COLUMBIA'S CLASS-A OFFICE DESTINATION

Steps from retail and restaurants, 1501 Main sits in the center of Columbia's CBD.

Sophisticated new ownership dedicated to providing an exceptional broker and tenant experience.