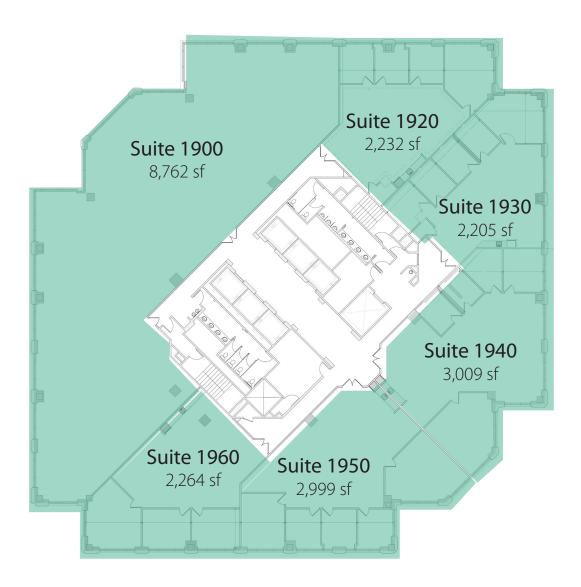

isonyoung.com Justin Cope, SIOR Principal D 954 903 3701 justin.cope@avisonyoung.com Lisa Blumer

Senior Associate D 954 903 3703 lisa.blumer@avisonyoung.com 500 W Cypress Creek Road Suite 350 Fort Lauderdale, FL 33309

### Office Space for Lease 200 East Las Olas

200 East Las Olas | Fort Lauderdale, FL 33301

# Suite 1600 - 2,899 sf

View Suite Video



#### Greg Martin

Principal, Managing Director -Fort Lauderdale D 954 903 1815 greg.martin@avisonyoung.com Justin Cope, SIOR Principal D 954 903 3701 justin.cope@avisonyoung.com Lisa Blumer

Senior Associate D 954 903 3703 lisa.blumer@avisonyoung.com 500 W Cypress Creek Road Suite 350 Fort Lauderdale, FL 33309

### Office Space for Lease 200 East Las Olas

200 East Las Olas | Fort Lauderdale, FL 33301

# **19th Floor**

View Suite Video



#### Greg Martin

Principal, Managing Director -Fort Lauderdale D 954 903 1815 greg.martin@avisonyoung.com Justin Cope, SIOR Principal D 954 903 3701 justin.cope@avisonyoung.com **Lisa Blumer** Senior Associate

D 954 903 3703 lisa.blumer@avisonyoung.com 500 W Cypress Creek Road Suite 350 Fort Lauderdale, FL 33309



# Office Space for Lease 200 East Las Olas

200 East Las Olas | Fort Lauderdale, FL 33301

# **Property Location**



**Greg Martin** Principal, Managing Director -Fort Lauderdale D 954 903 1815 greg.martin@avisonyoung.com

Justin Cope, SIOR Principal D 954 903 3701 justin.cope@avisonyoung.com **Lisa Blumer** Senior Associate

D 954 903 3703 lisa.blumer@avisonyoung.com 500 W Cypress Creek Road Suite 350 Fort Lauderdale, FL 33309



### Office Space for Lease 200 East Las Ola