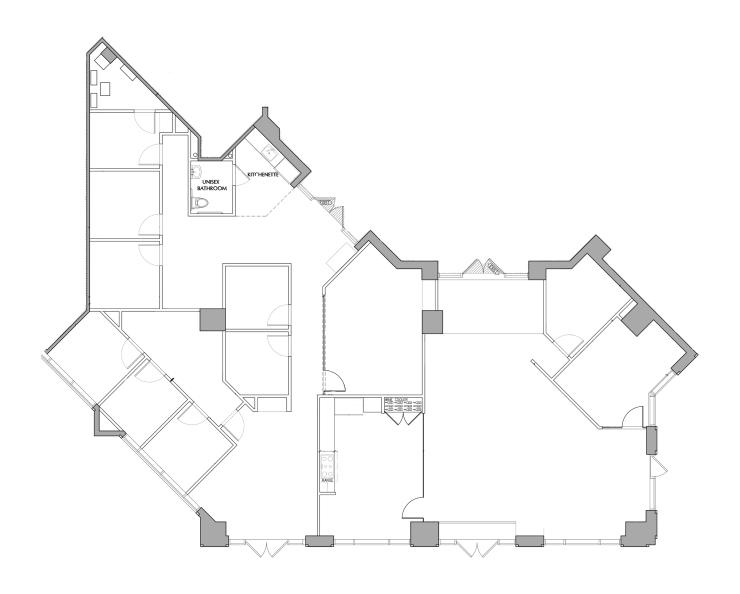

## Suite 150 - 3,681 sf Lease pending

### Availability

- Suite 150: 3,681 sf
  Lease pending
- Suite 1400: 21,471 sf
- Suite 1600: 2,899 sf
- Suite 1900: 21,471 sf