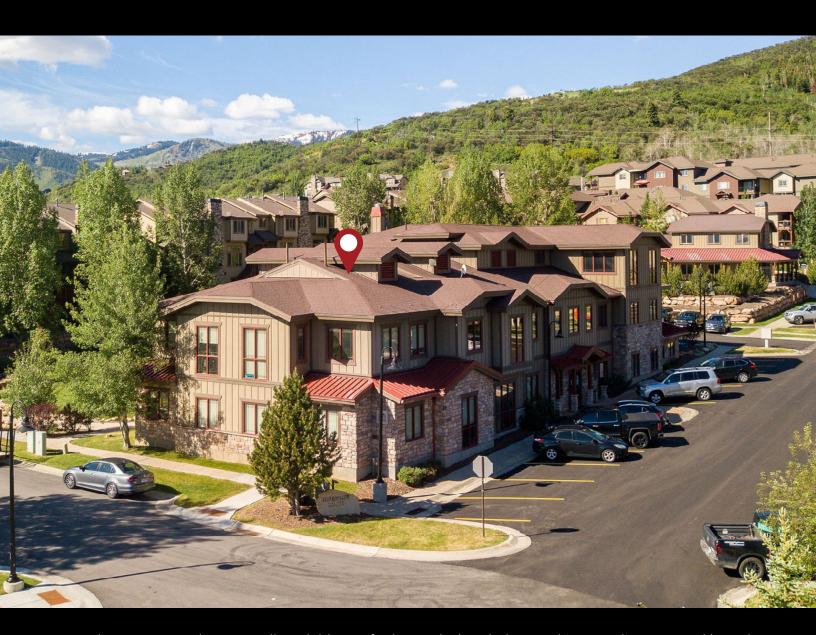

## SPACIOUS OFFICE SUITE WITH OUTSTANDING AMENITIES

5532 Lillehammer Lane | Bear Hollow Village | Park City, UT 84098

Tenants have access to the Bear Hollow clubhouse facilities, which include a pool (seasonal), year-round hot tub, and workout facility - which is a nice perk and very convenient for staff who want to exercise before or after work.

Suite 300 | 2,123 - 2,596 Sq Ft | PCMLS#12400582

This office suite offers easy access for staff coming from from Park City or Salt Lake City, and is only minutes to Kimball Junction, Redstone and New Park for shopping, restaurants, and recreation. The suite can include the entire top floor and multiple private entrances.