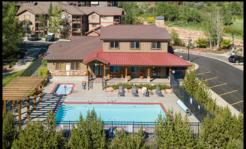

## SPACIOUS OFFICE SUITE WITH OUTSTANDING AMENITIES

5532 Lillehammer Lane | Bear Hollow Village | Park City, UT 84098

Tenants have access to the Bear Hollow clubhouse facilities, which include a pool (seasonal), year-round hot tub, and workout facility - which is a nice perk and very convenient for staff who want to exercise before or after work.