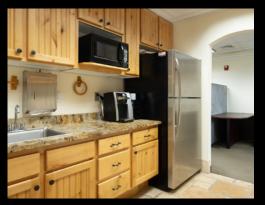

## SPACIOUS OFFICE SUITE WITH OUTSTANDING AMENITIES

5532 Lillehammer Lane | Bear Hollow Village | Park City, UT 84098

Tenants have access to the Bear Hollow clubhouse facilities, which include a pool (seasonal), year-round hot tub, and workout facility - which is a nice perk and very convenient for staff who want to exercise before or after work.

Suite 300 | 2,123 - 2,596 Sq Ft | PCMLS#12400582

This office suite offers easy access for staff coming from from Park City or Salt Lake City, and is only minutes to Kimball Junction, Redstone and New Park for shopping, restaurants, and recreation. The suite can include the entire top floor and multiple private entrances.