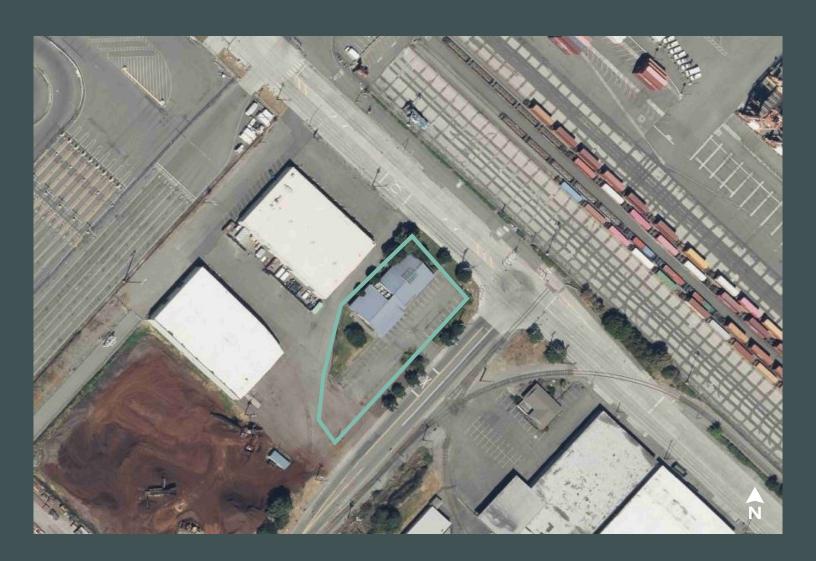

## **Property Information**

- + ±6,538 SF
- + Standalone class B office building
- + Located in the Port of Tacoma
- + 5/1,000 parking
- + ±32,939 SF lot
- + Zoned PMI (Port Maritime and Industrial District, City of Tacoma)