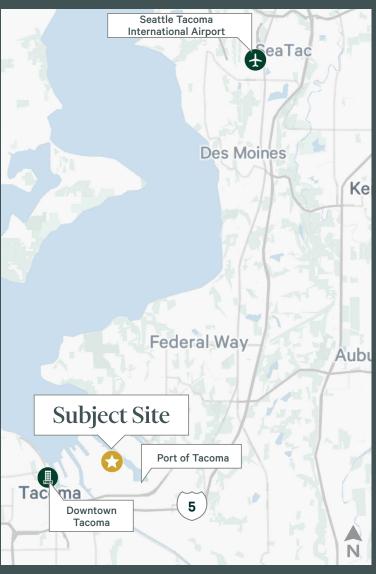

# Port of Tacoma Office Building

Asking Price \$1,450,000

1930 Port of Tacoma Road Tacoma, WA 98421 www.cbre.com/tacoma

## **Property Information**

- + ±6,538 SF
- + Standalone class B office building
- + Located in the Port of Tacoma
- + 5/1,000 parking
- + ±32,939 SF lot
- + Zoned PMI (Port Maritime and Industrial District, City of Tacoma)