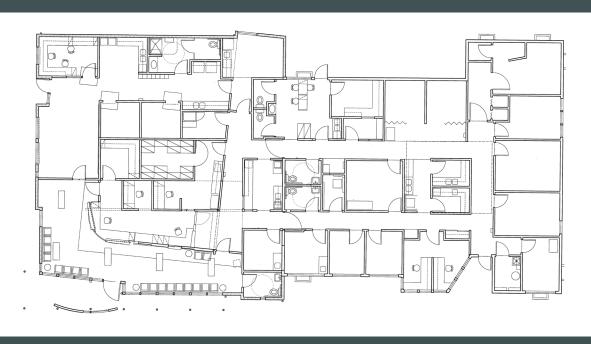

## Port of Tacoma Office

## For sale

Experience exceptional business growth at our standalone office building located in the heart of the bustling Port of Tacoma. This unique workspace offers abundant natural light, modern amenities, and easy access to transportation hubs. Its strategic location in one of the busiest international trade centers ensures high visibility and endless networking opportunities. Elevate your business to new heights in this prime commercial space that perfectly blends functionality with prestige.



## Property Overview

## **Property Information**

- + ±6,538 SF
- + Standalone class B office building
- + Located in the Port of Tacoma
- + 5/1,000 parking
- + ±32,939 SF lot
- + Zoned PMI (Port Maritime and Industrial District, City of Tacoma)





Floor Plan



1930 Port of Tacoma Rd | Tacoma, WA 98421







### **Contact Us**

### **Bob Hacker**

Vice President +1 253 596 0049 bob.hacker@cbre.com

### Leon Titus

Associate +1 253 596 0042 leon.titus@cbre.com

#### CBRE, Inc.

1201 Pacific Avenue Suite 1502 Tacoma, WA 98402

© 2024 CBRE, Inc. All rights reserved. This information has been obtained from sources believed reliable, but has not been verified for accuracy or completeness. You should conduct a careful, independent investigation of the property and verify all information. Any reliance on this information is solely at your own risk. CBRE and the CBRE logo are service marks of CBRE, Inc. All other marks displayed on this document are the property of their respective owners, and the use of such logos does not imply any affiliation with