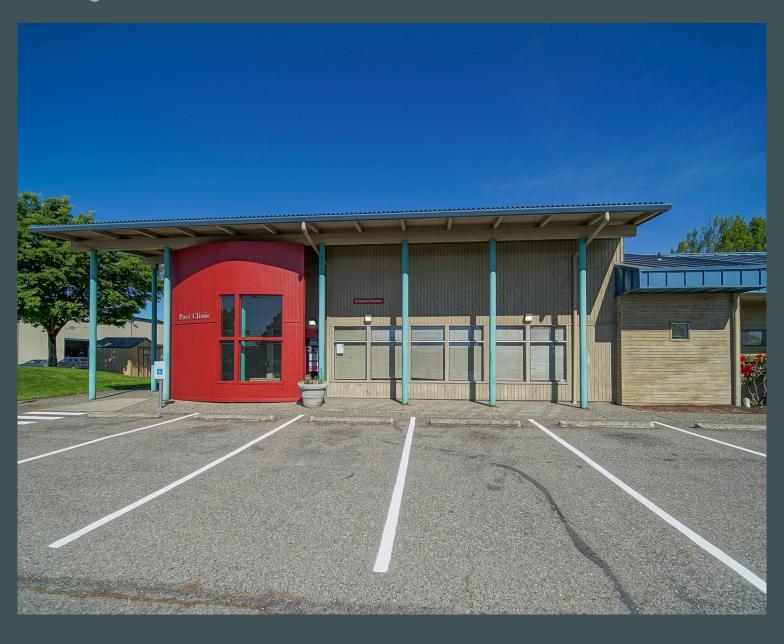

## For sale

Experience exceptional business growth at our standalone office building located in the heart of the bustling Port of Tacoma. This unique workspace offers abundant natural light, modern amenities, and easy access to transportation hubs. Its strategic location in one of the busiest international trade centers ensures high visibility and endless networking opportunities. Elevate your business to new heights in this prime commercial space that perfectly blends functionality with prestige.

## **Property Information**

- + ±6,538 SF
- + Standalone class B office building
- + Located in the Port of Tacoma
- + 5/1,000 parking
- + ±32,939 SF lot
- + Zoned PMI (Port Maritime and Industrial District, City of Tacoma)