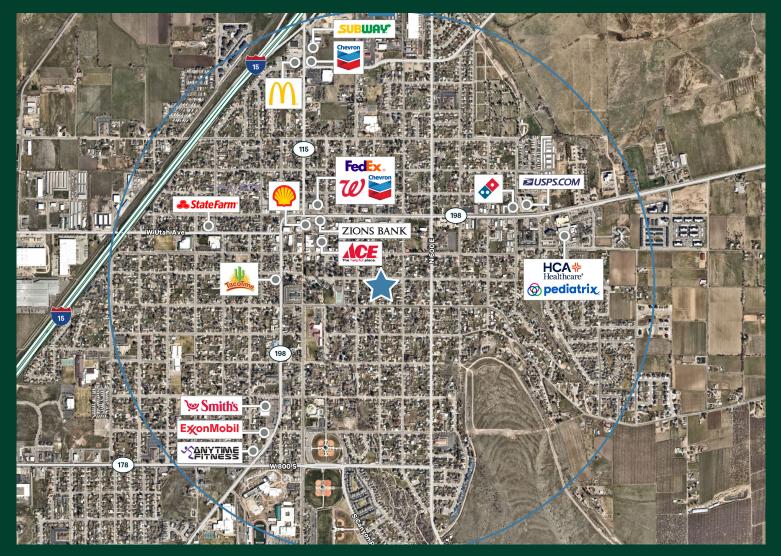

Church/School | For Sale



# 225 South 400 East

225 South 400 East Payson, UT 84651



# Floor Plan

#### 19,365 SF Available



#### **Property Features**

- + Asking Price \$1,195,000
- + 1.77 acre lot
- + Zone R-1-9
- + 125 parking stall
- + Built in 1930

#### **Allowable Uses**

- + Churches & meeting houses
- + Schools
- + Daycares
- All uses must be verified by the city.

### For Sale













## Map



#### Contact

#### Erik Simper erik.simper@cbre.com 801 869 8016

Kreg Peterson kreg.peterson@cbre.com 801 869 8092

© 2024 CBRE, Inc. All rights reserved. This information has been obtained from sources believed reliable, but has not been verified for accuracy or completeness. You should conduct a careful, independent investigation of the property and verify all information. Any reliance on this information is solely at your own risk. CBRE and the CBRE logo are service marks of CBRE, Inc. All other marks displayed on this document are the property of their respective owners, and the use of such logos does not imply any affiliation with or endorsement of CBRE. Photos herein are the property of their respective owners. Use of these images without the express written consent of the owner i