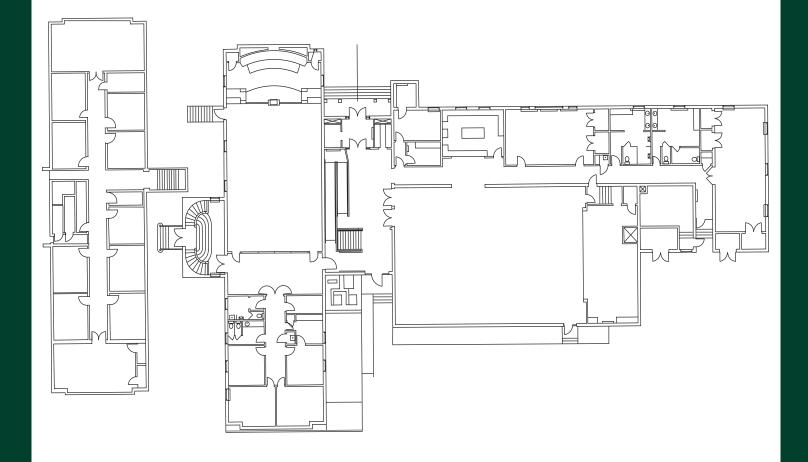

Church/School | For Sale



# 225 South 400 East

225 South 400 East Payson, UT 84651



# Floor Plan

#### 19,365 SF Available



#### **Property Features**

- + Asking Price \$1,195,000
- + 1.77 acre lot
- + Zone R-1-9
- + 125 parking stall
- + Built in 1930

#### **Allowable Uses**

- + Churches & meeting houses
- + Schools
- + Daycares
- All uses must be verified by the city.

### For Sale













## Map



#### Contact

#### Erik Simper erik.simper@cbre.com 801 869 8016

Kreg Peterson kreg.peterson@cbre.com 801 869 8092

© 2024 CBRE, Inc. All rights reserved. This information has been obtained from sources believed reliable, but has not been verified for accuracy or completeness. You should conduct a careful, independent investigation of the property and verify all information. Any reliance on this information is solely at your own risk. CBRE and the CBRE logo are service marks of CBRE, Inc. All other mark