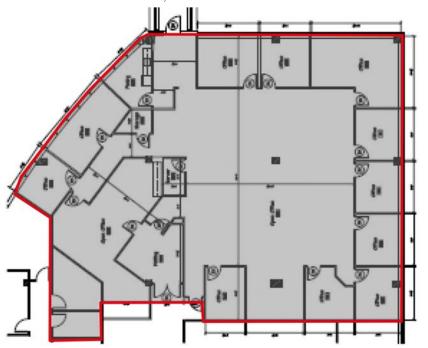

### **FLOOR PLANS**

PART 4TH FLOOR PLAN: 4,495 SF

PART 4TH FLOOR PLAN: 5,919 SF

PART 5TH FLOOR PLAN: 5,564 SF

PART 5TH FLOOR PLAN: 6,295 SF