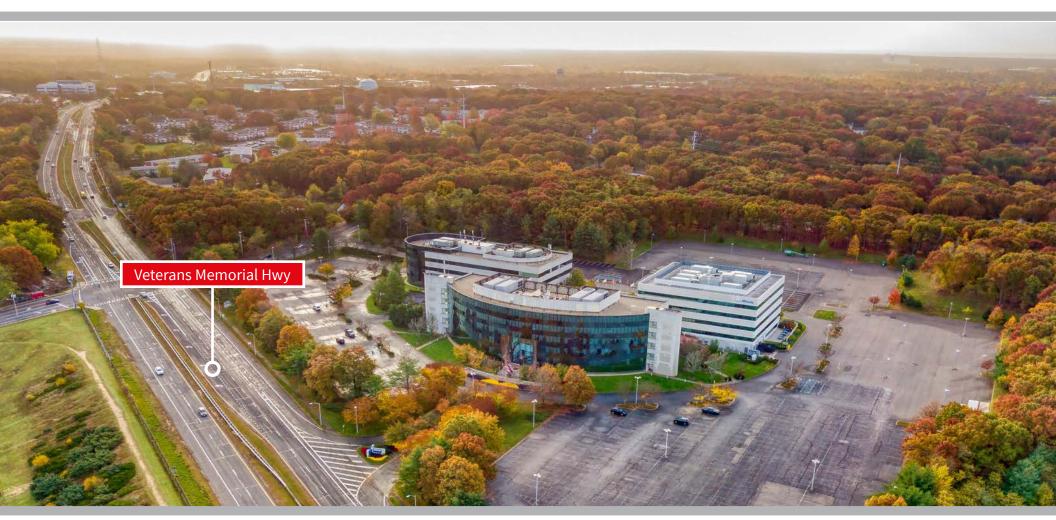

# **Hauppauge Office Park**

888 Veterans Memorial Highway, Hauppauge, NY

www.888vetshighway.com

### **PROPERTY SPECIFICATIONS**

**ADDRESS** 888 Veterans Memorial Hwy Hauppauge, NY

Units ranging in size from 2,500 - 20,000 SF **AVAILABILITIES** 

Immediate **POSSESSION** 

RENTAL RATE Upon request

• On-site management and security **BUILDING FEATURES** 

• Café with indoor and outdoor seating

• Fully equipped fitness center with racquetball courts

• Auditorium style conference center with

executive boardroom

• Full service bank branch on-site

LOCATION Accessible from Veterans Memorial Highway

and Long Island Expressway