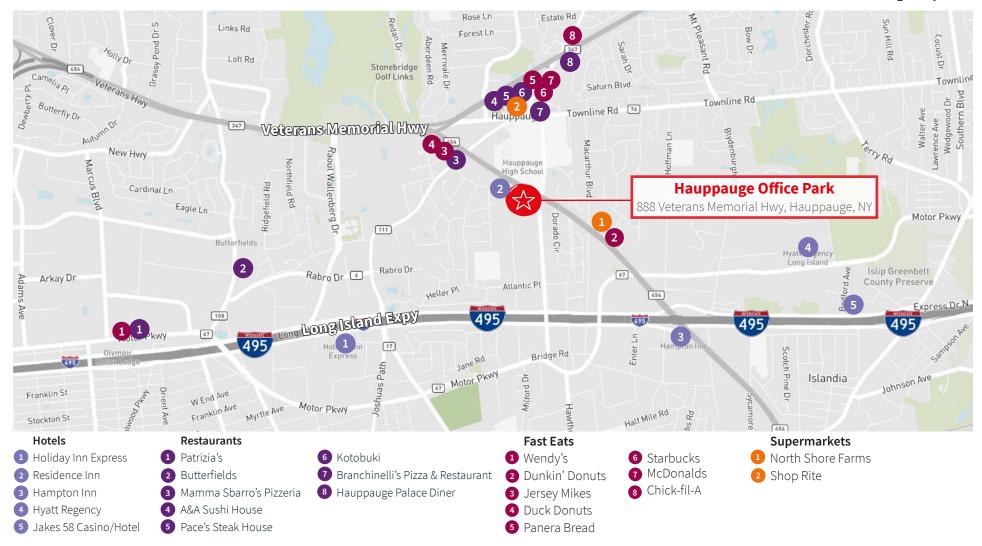

### **PROPERTY SPECIFICATIONS**

**ADDRESS** 888 Veterans Memorial Hwy Hauppauge, NY

Units ranging in size from 2,500 - 20,000 SF **AVAILABILITIES** 

Immediate **POSSESSION** 

RENTAL RATE Upon request

• On-site management and security **BUILDING FEATURES** 

• Café with indoor and outdoor seating

• Fully equipped fitness center with racquetball courts

• Auditorium style conference center with

executive boardroom

• Full service bank branch on-site

LOCATION Accessible from Veterans Memorial Highway

and Long Island Expressway