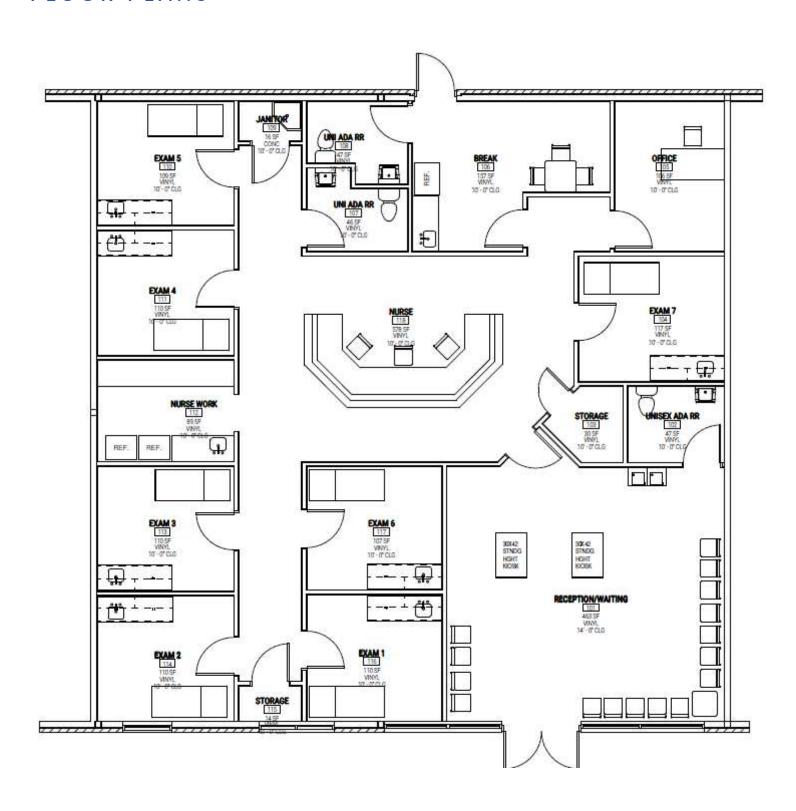

# FLOOR PLANS

**CHASE ANDERSON** 

405.570.3606 chase@creekcre.com **CORRY MAZZA** 

405.845.5101 corry@creekcre.com

### **PROPERTY OVERVIEW**

A fantastic sublease opportunity of a move in ready medical clinic at 3516 E. 31st Street. This property is located in a vibrant area surrounded by rooftops, with very easy access to Hwy 64 and just minutes from I-44. Great visibility, signage and tenant synergy in this property. This fully built out medical clinic has 7 exam rooms, large waiting area, private office, large nurse station and break room.