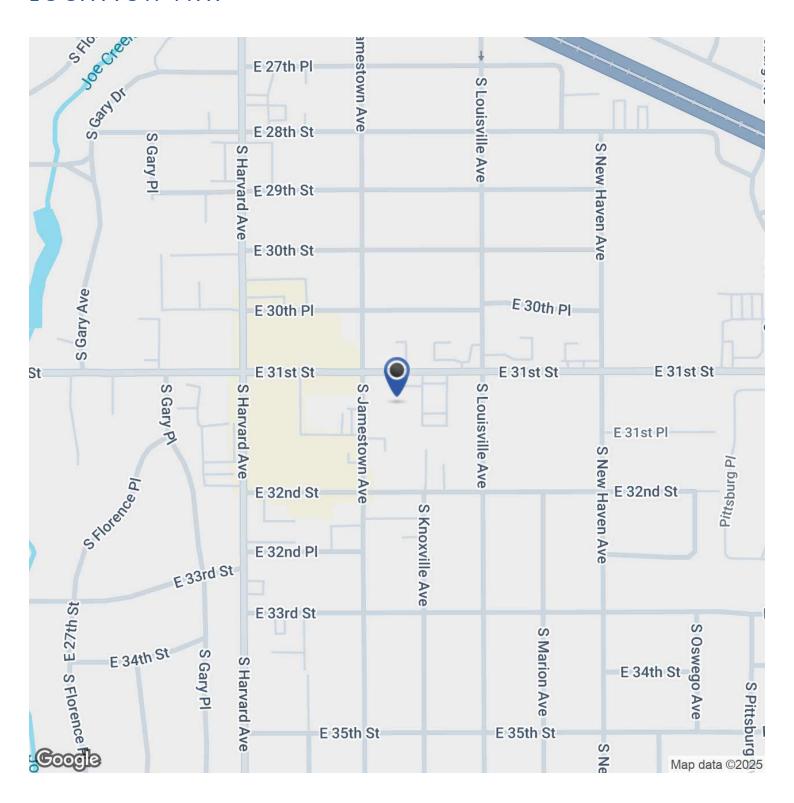

roperty is located in a vibrant area surrounded by rooftops, with very easy access to Hwy 64 and just minutes from I-44. Great visibility, signage and tenant synergy in this property. This fully built out medical clinic has 7 exam rooms, large waiting area, private office, large nurse station and break room.

### **PROPERTY HIGHLIGHTS**

- Fully built out, move in ready Medical Clinic
- Great visibility
- High traffic area
- Densely populated area

### **CHASE ANDERSON**

405.570.3606 chase@creekcre.com

## **CORRY MAZZA**

405.845.5101 corry@creekcre.com



# ADDITIONAL PHOTOS



















CHASE ANDERSON 405.570.3606

CORRY MAZZA 405.845.5101



# FLOOR PLANS



**CHASE ANDERSON** 

405.570.3606 chase@creekcre.com **CORRY MAZZA** 

405.845.5101 corry@creekcre.com



# LOCATION MAP



## **CHASE ANDERSON**

405.570.3606 chase@creekcre.com

## **CORRY MAZZA**

405.845.5101 corry@creekcre.com



# DEMOGRAPHICS MAP & REPORT



| 1 MILE    | 3 MILES                                                              | 5 MILES                                                                               |
|-----------|----------------------------------------------------------------------|---------------------------------------------------------------------------------------|
| 10,830    | 95,762                                                               | 239,642                                                                               |
| 44        | 41                                                                   | 39