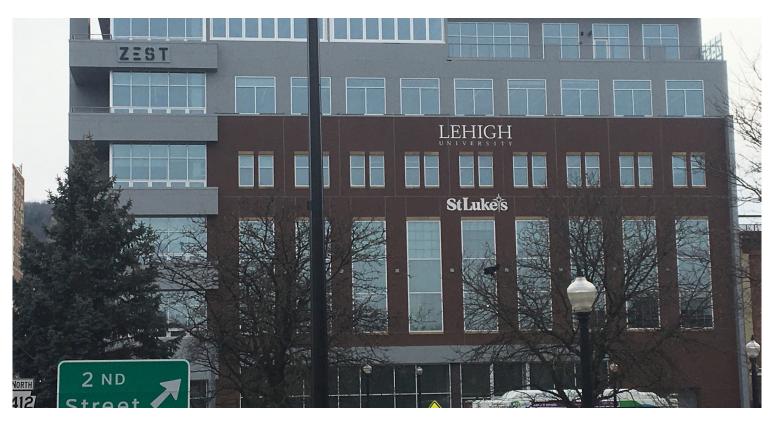

# The Gateway at Greenway Park

Eastern PA Availabilities

306 S New Street Bethlehem, PA 18015

Retail/Office Available For Lease

### **Property Features**

- + Total building size is 127,832 SF
- + First floor retail space available: ±1,560 8,000 SF
- + 6th floor office spaces available:  $\pm 2,900 \pm 4,422$  SF Shell Space
- + Attached to a 600 car parking garage
- + CRIZ AND LERTA Tax Zone benefits

## Office Info

- + ±85,220 SF of office space fully leased
- + ±2,900 & 4,422 SF Shell Space available on 6th floor
- + Anchor tenants include: St. Luke's University Health Network, Lehigh University and Venture X

### Retail Info

- + Total building size is 127,832 SF
- + First floor retail space available 1,560 8,000 SF
- + CRIZ AND LERTA Tax Zone benefits

| 2024 Demographics | 1 Mile   | 3 Miles  | 5 Miles  |
|-------------------|----------|----------|----------|
| Population        | 27,376   | 96,281   | 198,190  |
| Average HH Income | \$69,329 | \$90,366 | \$94,913 |
| Households        | 9,772    | 37,603   | 75,821   |