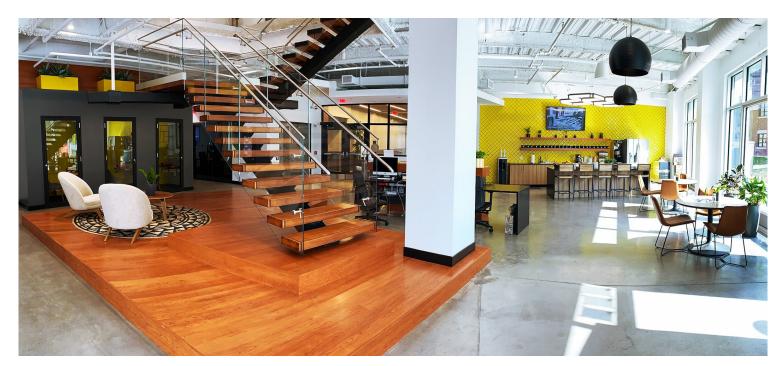

# The Gateway at Greenway Park

Eastern PA Availabilities

306 S New Street Bethlehem, PA 18015

Retail/Office Available For Lease

### **Property Features**

- + Total building size is 127,832 SF
- + First floor retail space available: ±1,560 8,000 SF
- + 6th floor office spaces available:  $\pm 2,900 \pm 4,422$  SF Shell Space
- + Attached to a 600 car parking garage
- + CRIZ AND LERTA Tax Zone benefits

### Retail Info

- + Total building size is 127,832 SF
- + First floor retail space available 1,560 8,000 SF
- + CRIZ AND LERTA Tax Zone benefits

| 2024 Demographics | 1 Mile   | 3 Miles  | 5 Miles  |
|-------------------|----------|----------|----------|
| Population        | 27,376   | 96,281   | 198,190  |
| Average HH Income | \$69,329 | \$90,366 | \$94,913 |
| Households        | 9,772    | 37,603   | 75,821   |