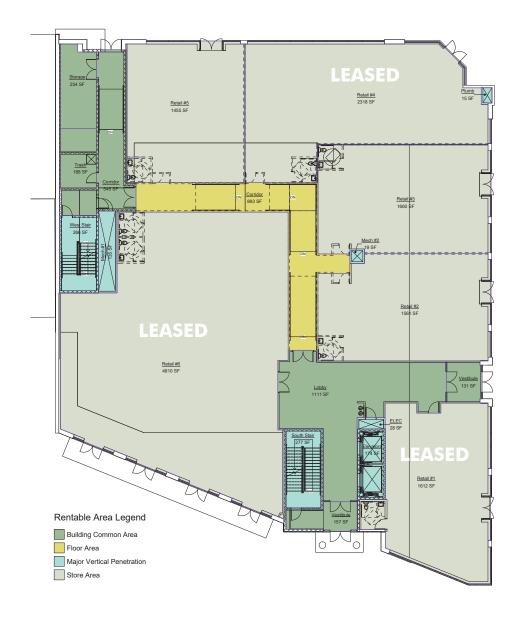

### **Property Features**

- + Total building size is 127,832 SF
- + First floor retail space available: ±1,560 8,000 SF
- + 6th floor office spaces available:  $\pm 2,900 \pm 4,422$  SF Shell Space
- + Attached to a 600 car parking garage
- + CRIZ AND LERTA Tax Zone benefits

## Office Info

- + ±85,220 SF of office space fully leased
- + ±2,900 & 4,422 SF Shell Space available on 6th floor
- + Anchor tenants include: St. Luke's University Health Network, Lehigh University and Venture X

### Retail Info

- + Total building size is 127,832 SF
- + First floor retail space available 1,560 8,000 SF
- + CRIZ AND LERTA Tax Zone benefits

| 2024 Demographics | 1 Mile   | 3 Miles  | 5 Miles  |
|-------------------|----------|----------|----------|
| Population        | 27,376   | 96,281   | 198,190  |
| Average HH Income | \$69,329 | \$90,366 | \$94,913 |
| Households        | 9,772    | 37,603   | 75,821   |