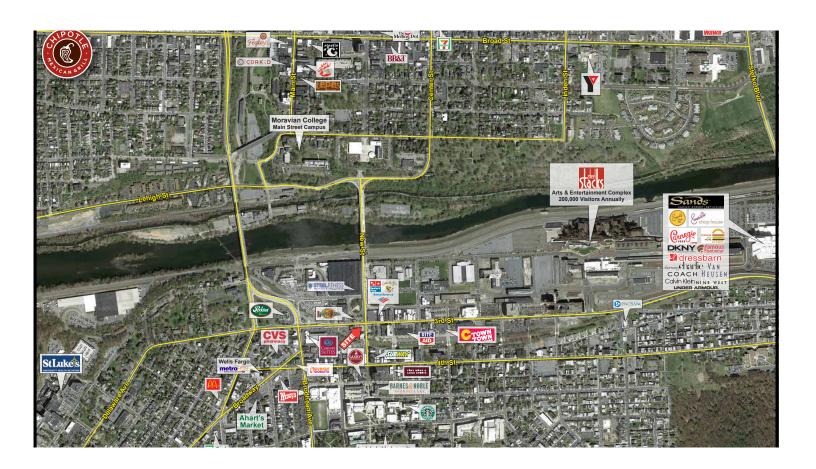

# **Property Aerial**

+ Mixed-use building located minutes from Route 378, Route 412, I-78 and Route 22 in the heart of South Bethlehem