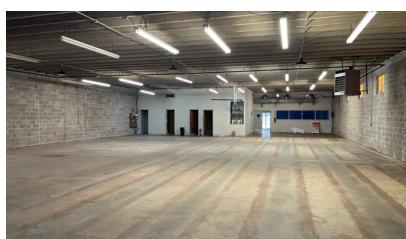

#### **PROPERTY HIGHLIGHTS**

- ±7,810 SF Office/Warehouse for Sale on Choctaw Dr.
- Located in the "Choctaw Industrial Corridor" spanning from Downtown Baton Rouge to Central Thruway
- Solid Masonry Construction, 1 Grade Level Door, 2,000 SF Office Space
- Located on Corner of Choctaw Dr and Michelli Dr. Lot measures (45' x 205')
   45' Frontage on Choctaw Dr.
- Near highly trafficked Greenwell Springs Rd. / Choctaw Dr. intersection – ±13,256/Cars Per Day
- Property Tax: \$958.80/yr (\$79.90/mo.)
   Property Insurance: \$5,700/yr (\$475/mo.)