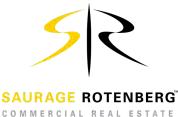

6301 CHOCTAW DR, BATON ROUGE, LA 70805

7,810 SF

#### **PROPERTY HIGHLIGHTS**

- ±7,810 SF Office/Warehouse for Sale on Choctaw Dr.
- Located in the "Choctaw Industrial Corridor" spanning from Downtown Baton Rouge to Central Thruway
- Solid Masonry Construction, 1 Grade Level Door, 2,000 SF Office Space
- Located on Corner of Choctaw Dr and Michelli Dr. Lot measures (45' x 205')
   45' Frontage on Choctaw Dr.
- Near highly trafficked Greenwell Springs Rd. / Choctaw Dr. intersection – ±13,256/Cars Per Day
- Property Tax: \$958.80/yr (\$79.90/mo.)
   Property Insurance: \$5,700/yr (\$475/mo.)

6301 CHOCTAW DR, BATON ROUGE, LA 70805

7,810 SF

**FOR SALE** 

7,810 SF Office/Warehouse For Sale on Choctaw Dr. Approx. ± 13,256/Cars Per Day