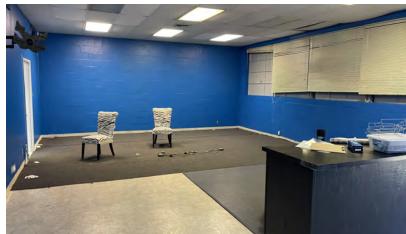

#### **PROPERTY HIGHLIGHTS**

- ±7,810 SF Office/Warehouse for Sale on Choctaw Dr.
- Located in the "Choctaw Industrial Corridor" spanning from Downtown Baton Rouge to Central Thruway
- Solid Masonry Construction, 1 Grade Level Door, 2,000 SF Office Space
- Located on Corner of Choctaw Dr and Michelli Dr. Lot measures (45' x 205')
   45' Frontage on Choctaw Dr.
- Near highly trafficked Greenwell Springs Rd. / Choctaw Dr. intersection – ±13,256/Cars Per Day
- Property Tax: \$958.80/yr (\$79.90/mo.)
   Property Insurance: \$5,700/yr (\$475/mo.)

6301 CHOCTAW DR, BATON ROUGE, LA 70805

7,810 SF

**FOR SALE** 

7,810 SF Office/Warehouse For Sale on Choctaw Dr. Approx. ± 13,256/Cars Per Day