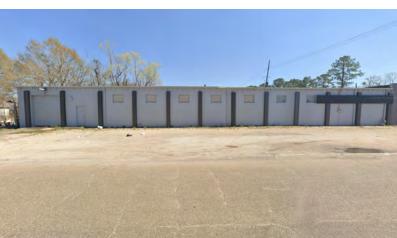

#### **PROPERTY HIGHLIGHTS**

- ±7,810 SF Office/Warehouse for Sale on Choctaw Dr.
- Located in the "Choctaw Industrial Corridor" spanning from Downtown Baton Rouge to Central Thruway
- Solid Masonry Construction, 1 Grade Level Door, 2,000 SF Office Space
- Located on Corner of Choctaw Dr and Michelli Dr. Lot measures (45' x 205')
   45' Frontage on Choctaw Dr.
- Near highly trafficked Greenwell Springs Rd. / Choctaw Dr. intersection – ±13,256/Cars Per Day
- Property Tax: \$958.80/yr (\$79.90/mo.)
   Property Insurance: \$5,700/yr (\$475/mo.)

6301 CHOCTAW DR, BATON ROUGE, LA 70805

7,810 SF

**FOR SALE** 

7,810 SF Office/Warehouse For Sale on Choctaw Dr. Approx. ± 13,256/Cars Per Day