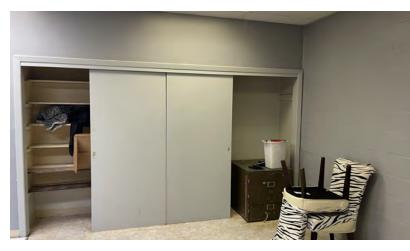

#### **PROPERTY HIGHLIGHTS**

- ±7,810 SF Office/Warehouse for Sale on Choctaw Dr.
- Located in the "Choctaw Industrial Corridor" spanning from Downtown Baton Rouge to Central Thruway
- Solid Masonry Construction, 1 Grade Level Door, 2,000 SF Office Space
- Located on Corner of Choctaw Dr and Michelli Dr. Lot measures (45' x 205')
   45' Frontage on Choctaw Dr.
- Near highly trafficked Greenwell Springs Rd. / Choctaw Dr. intersection – ±13,256/Cars Per Day
- Property Tax: \$958.80/yr (\$79.90/mo.)
   Property Insurance: \$5,700/yr (\$475/mo.)

6301 CHOCTAW DR, BATON ROUGE, LA 70805

7,810 SF

**FOR SALE** 

7,810 SF Office/Warehouse For Sale on Choctaw Dr. Approx. ± 13,256/Cars Per Day