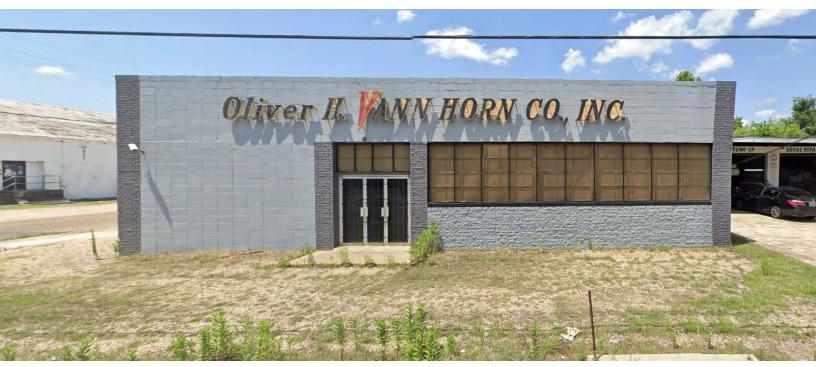

6301 CHOCTAW DR, BATON ROUGE, LA 70805

7,810 SF

#### **PROPERTY HIGHLIGHTS**

- ±7,810 SF Office/Warehouse for Sale on Choctaw Dr.
- Located in the "Choctaw Industrial Corridor" spanning from Downtown Baton Rouge to Central Thruway
- Solid Masonry Construction, 1 Grade Level Door, 2,000 SF Office Space
- Located on Corner of Choctaw Dr and Michelli Dr. Lot measures (45' x 205')
   45' Frontage on Choctaw Dr.
- Near highly trafficked Greenwell Springs Rd. / Choctaw Dr. intersection – ±13,256/Cars Per Day
- Property Tax: \$958.80/yr (\$79.90/mo.)
   Property Insurance: \$5,700/yr (\$475/mo.)

6301 CHOCTAW DR, BATON ROUGE, LA 70805

7,810 SF

**FOR SALE** 

7,810 SF Office/Warehouse For Sale on Choctaw Dr. Approx. ± 13,256/Cars Per Day