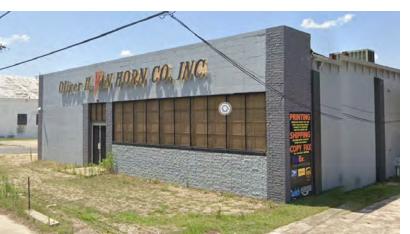

6301 CHOCTAW DR, BATON ROUGE, LA 70805

7,810 SF

#### **PROPERTY HIGHLIGHTS**

- ±7,810 SF Office/Warehouse for Sale on Choctaw Dr.
- Located in the "Choctaw Industrial Corridor" spanning from Downtown Baton Rouge to Central Thruway
- Solid Masonry Construction, 1 Grade Level Door, 2,000 SF Office Space
- Located on Corner of Choctaw Dr and Michelli Dr. Lot measures (45' x 205')
   45' Frontage on Choctaw Dr.
- Near highly trafficked Greenwell Springs Rd. / Choctaw Dr. intersection – ±13,256/Cars Per Day
- Property Tax: \$958.80/yr (\$79.90/mo.)
   Property Insurance: \$5,700/yr (\$475/mo.)

6301 CHOCTAW DR, BATON ROUGE, LA 70805

7,810 SF

**FOR SALE** 

7,810 SF Office/Warehouse For Sale on Choctaw Dr. Approx. ± 13,256/Cars Per Day