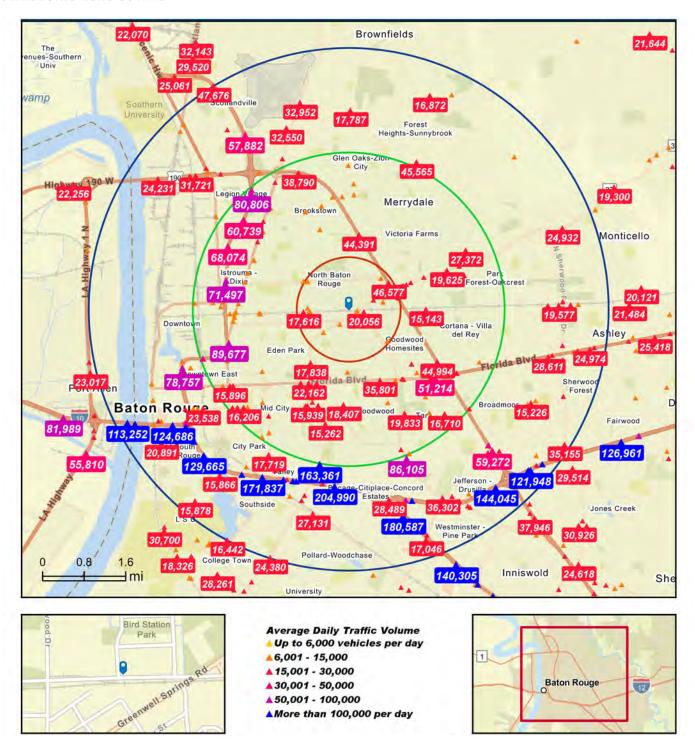

#### **PROPERTY HIGHLIGHTS**

- ±7,810 SF Office/Warehouse for Sale on Choctaw Dr.
- Located in the "Choctaw Industrial Corridor" spanning from Downtown Baton Rouge to Central Thruway
- Solid Masonry Construction, 1 Grade Level Door, 2,000 SF Office Space
- Located on Corner of Choctaw Dr and Michelli Dr. Lot measures (45' x 205')
   45' Frontage on Choctaw Dr.
- Near highly trafficked Greenwell Springs Rd. / Choctaw Dr. intersection – ±13,256/Cars Per Day
- Property Tax: \$958.80/yr (\$79.90/mo.)
   Property Insurance: \$5,700/yr (\$475/mo.)

6301 CHOCTAW DR, BATON ROUGE, LA 70805

7,810 SF

**FOR SALE** 

7,810 SF Office/Warehouse For Sale on Choctaw Dr. Approx. ± 13,256/Cars Per Day

### SAURAGE ROTENBERG COMMERCIAL REAL ESTATE, LLC

6301 CHOCTAW DR, BATON ROUGE, LA 70805

7,810 SF

| POPULATION           | 1 MILE  | 3 MILES  | 5 MILES  |
|----------------------|---------|----------|----------|
| Total Population     | 9,784   | 74,784   | 175,743  |
| Average Age          | 37      | 39       | 39       |
| Average Age (Male)   | 35      | 37       | 37       |
| Average Age (Female) | 38      | 40       | 40       |
| HOUSEHOLDS & INCOME  | 1 MII F | 3 MII FS | 5 MII FS |

| HOUSEHOLDS & INCOME | 1 MILE    | 3 MILES   | 5 MILES   |
|---------------------|-----------|-----------|-----------|
| Total Households    | 4,078     | 30,725    | 71,549    |
| # Of Persons Per HH | 2.4       | 2.4       | 2.5       |
| Average HH Income   | \$43,393  | \$54,041  | \$70,875  |
| Average House Value | \$147,034 | \$207,074 | \$277,390 |

Demographics data derived from AlphaMap