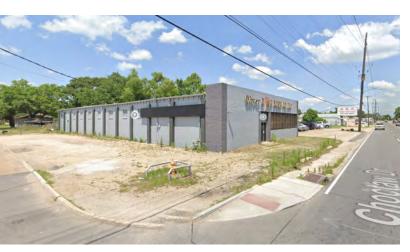

6301 CHOCTAW DR, BATON ROUGE, LA 70805

7,810 SF

#### **PROPERTY HIGHLIGHTS**

- ±7,810 SF Office/Warehouse for Sale on Choctaw Dr.
- Located in the "Choctaw Industrial Corridor" spanning from Downtown Baton Rouge to Central Thruway
- Solid Masonry Construction, 1 Grade Level Door, 2,000 SF Office Space
- Located on Corner of Choctaw Dr and Michelli Dr. Lot measures (45' x 205')
   45' Frontage on Choctaw Dr.
- Near highly trafficked Greenwell Springs Rd. / Choctaw Dr. intersection – ±13,256/Cars Per Day
- Property Tax: \$958.80/yr (\$79.90/mo.)
   Property Insurance: \$5,700/yr (\$475/mo.)

6301 CHOCTAW DR, BATON ROUGE, LA 70805

7,810 SF

**FOR SALE** 

7,810 SF Office/Warehouse For Sale on Choctaw Dr. Approx. ± 13,256/Cars Per Day