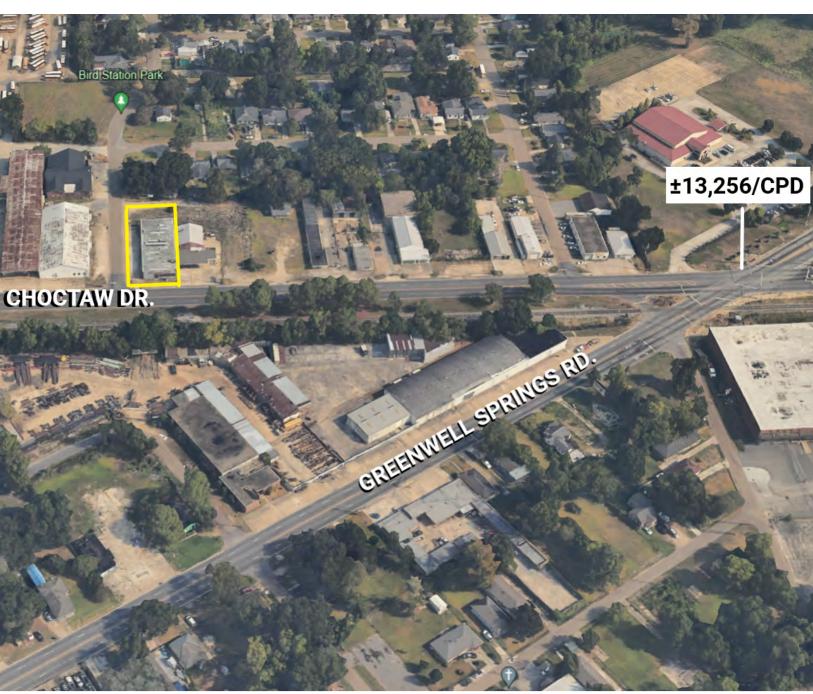

#### **PROPERTY HIGHLIGHTS**

- ±7,810 SF Office/Warehouse for Sale on Choctaw Dr.
- Located in the "Choctaw Industrial Corridor" spanning from Downtown Baton Rouge to Central Thruway
- Solid Masonry Construction, 1 Grade Level Door, 2,000 SF Office Space
- Located on Corner of Choctaw Dr and Michelli Dr. Lot measures (45' x 205')
   45' Frontage on Choctaw Dr.
- Near highly trafficked Greenwell Springs Rd. / Choctaw Dr. intersection – ±13,256/Cars Per Day
- Property Tax: \$958.80/yr (\$79.90/mo.)
   Property Insurance: \$5,700/yr (\$475/mo.)

6301 CHOCTAW DR, BATON ROUGE, LA 70805

7,810 SF

**FOR SALE** 

7,810 SF Office/Warehouse For Sale on Choctaw Dr. Approx. ± 13,256/Cars Per Day