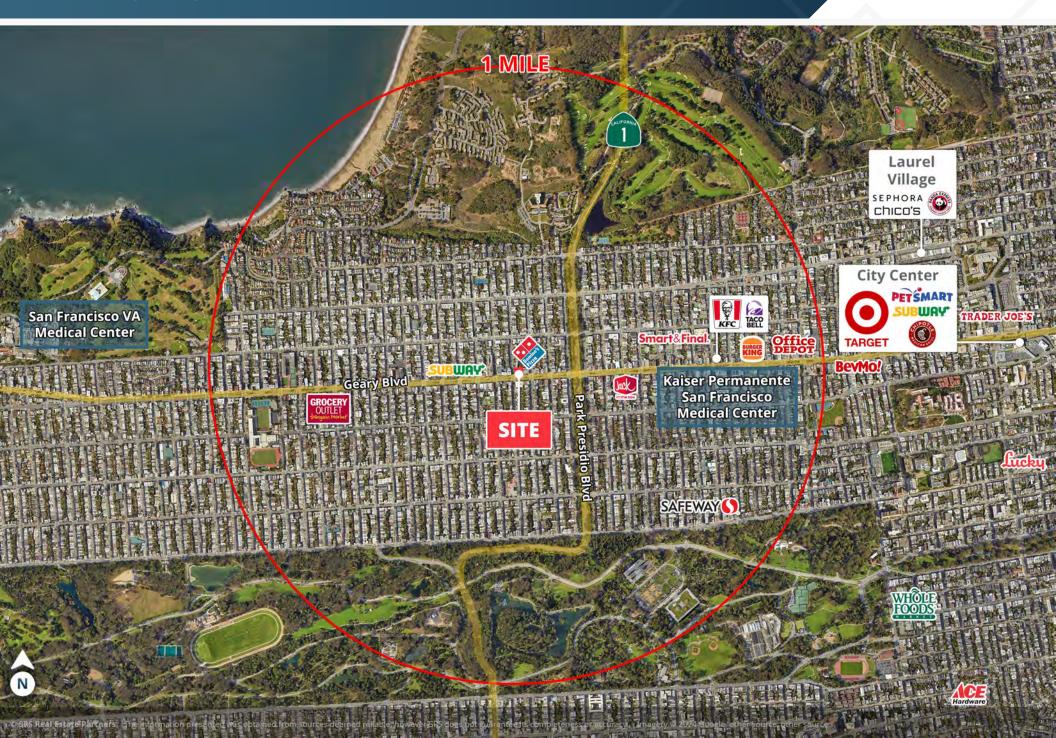

### Walgreens Space

5280 Geary Blvd | San Francisco, CA 94118





10,800 SF Building

9/1/2027 Lease End Date

\$50 PSF MG Asking

### **ABOUT THE PROPERTY**

All offers are subject to approval by Walgreens Real Estate Committee.

- Located in the Inner Richmond with close proximity to popular local restaurants and shops
- Bus stops for the 38 geary, the busiest bus line in the city, are located directly in front of the store
- Ample parking available, store is located on the ground level of the Geary Mall Garage

### **NEARBY RETAILERS**













### TRAFFIC COUNTS

Geary Blvd Year: 2023 | Placer Labs, Inc. 9,162 VPD

# Walgreens Space 5280 Geary Blvd | San Francisco, CA 94118





## Walgreens Space 5280 Geary Blvd | San Francisco, CA 94118



### **DEMOGRAPHIC HIGHLIGHTS**

| Population                           | 1 Mile    | 3 Miles   | 5 Miles   |
|--------------------------------------|-----------|-----------|-----------|
| 2024 Estimated Population            | 51,669    | 333,957   | 749,422   |
| 2029 Projected Population            | 51,632    | 336,550   | 761,811   |
| Projected Annual Growth 2024 to 2029 | -0.01%    | 0.15%     | 0.33%     |
|                                      |           |           |           |
| 2024 Daytime Population              |           |           |           |
| Daytime Population                   | 37,159    | 316,255   | 978,184   |
| Workers                              | 19,696    | 206,767   | 723,679   |
| Residen