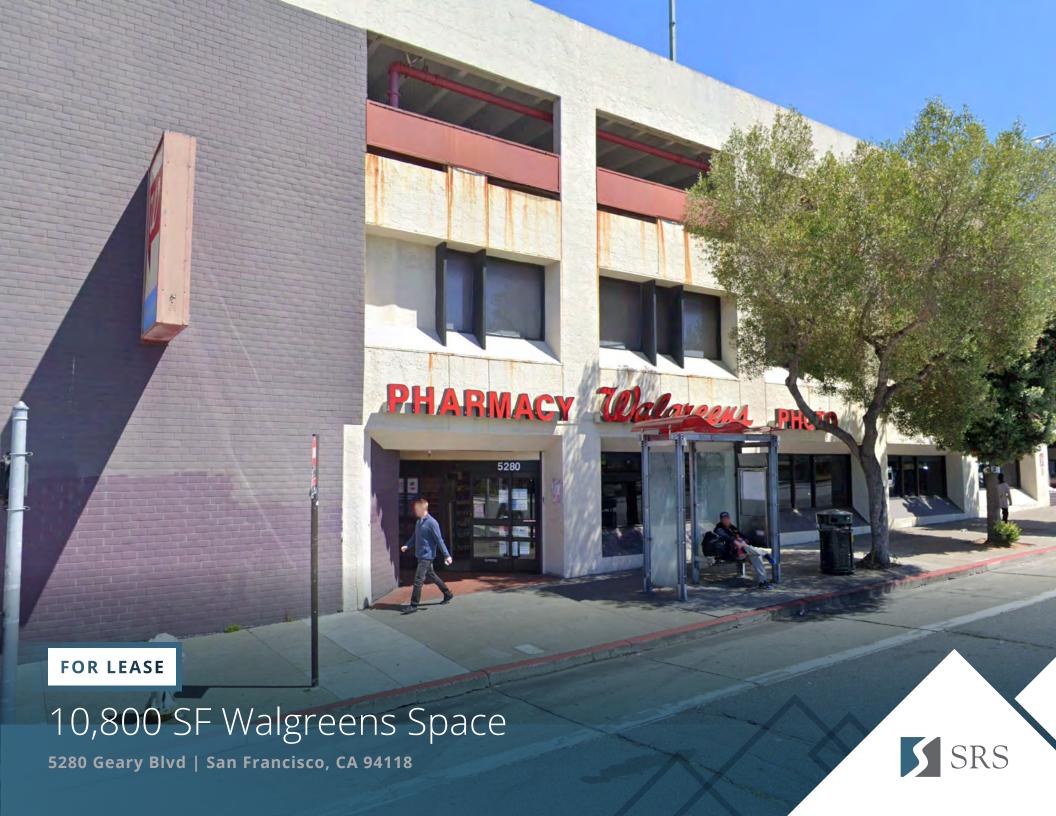

### Walgreens Space

5280 Geary Blvd | San Francisco, CA 94118

10,800 SF Building

9/1/2027 Lease End Date

\$50 PSF MG Asking

# Walgreens Space 5280 Geary Blvd | San Francisco, CA 94118