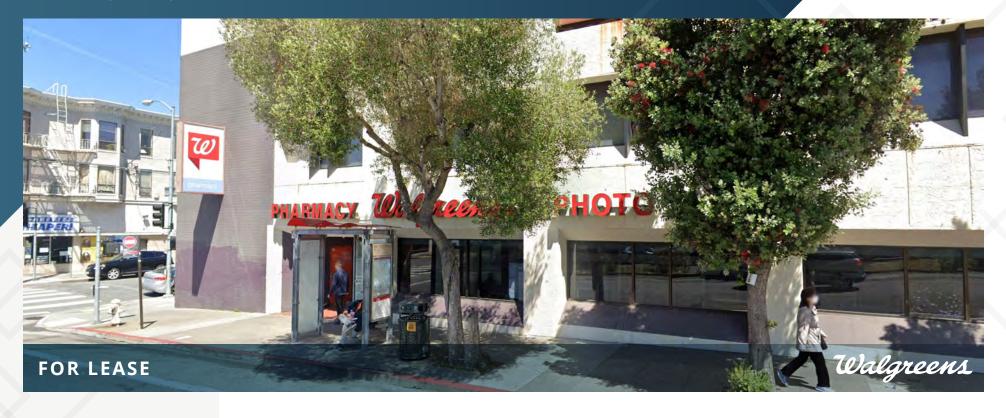

### **ABOUT THE PROPERTY**

All offers are subject to approval by Walgreens Real Estate Committee.

- Located in the Inner Richmond with close proximity to popular local restaurants and shops
- Bus stops for the 38 geary, the busiest bus line in the city, are located directly in front of the store
- Ample parking available, store is located on the ground level of the Geary Mall Garage

## Walgreens Space 5280 Geary Blvd | San Francisco, CA 94118