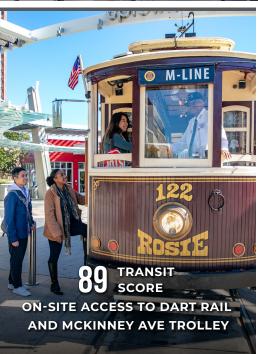

EASY INGRESS/EGRESS ACCESS

ON-SITE DART RAIL STATION

MCKINNEY AVENUE TROLLEY

ON-SITE FED-EX SHIPPING CENTER

LARGE BLOCKS OF AVAILABLE SPACE

DOWNTOWN PARKING RATIO OF 1.7/1,000

BUILDING SIGNAGE AVAILABLE

CLOSE PROXIMITY TO KLYDE WARREN PARK