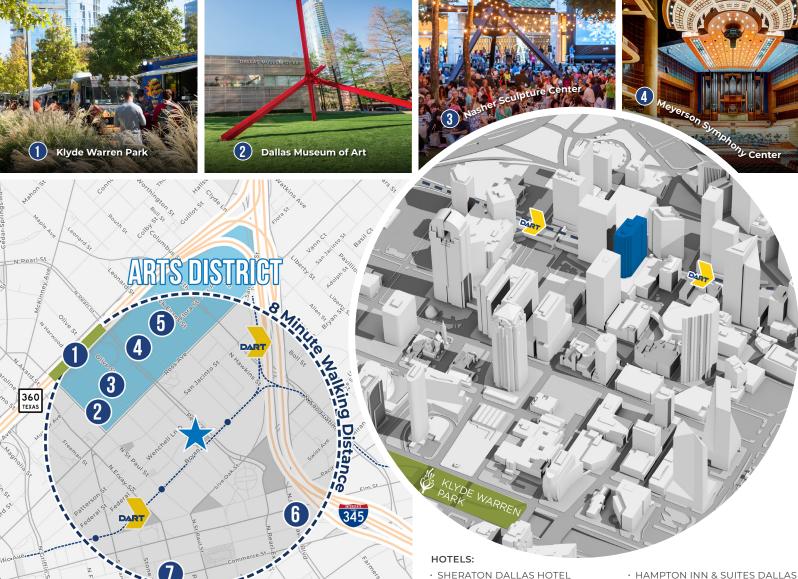

EASY INGRESS/EGRESS ACCESS

ON-SITE DART RAIL STATION

MCKINNEY AVENUE TROLLEY

ON-SITE FED-EX SHIPPING CENTER

LARGE BLOCKS OF AVAILABLE SPACE

DOWNTOWN PARKING RATIO OF 1.7/1,000

BUILDING SIGNAGE AVAILABLE

CLOSE PROXIMITY TO KLYDE WARREN PARK

ADJACENT TO PACIFIC PLAZA PARK

- · SHERATON DALLAS HOTEL
- · DALLAS MARRIOTT DOWNTOWN
- · JW MARRIOTT ARTS DISTRICT
- · FAIRMONT DALLAS
- · RENAISSANCE SAINT ELM DALLAS DOWNTOWN HOTEL
- · HOTEL INDIGO DALLAS DOWNTOWN, AN IHG HOTEL
- · SOVA MICRO ROOM & SOCIAL HOTEL
- · SONDER AT COMMERCE
- · THE STATLER DALLAS
- · RESIDENCE INN DALLAS DOWNTOWN

- DOWNTOWN
- · THE JOULE
- · MAGNOLIA DALLAS DOWNTOWN
- · THE ADOLPHUS
- · THOMPSON DALLAS, BY HYATT
- · HILTON GARDEN INN DOWNTOWN DALLAS
- · THE GUILD DOWNTOWN
- · THE WESTIN DALLAS DOWNTOWN
- · HOMEWOOD SUITES
- · CROWNE PLAZA DALLAS
- · HALL ARTS HOTEL DALLAS
- · SPRINGHILL SUITES