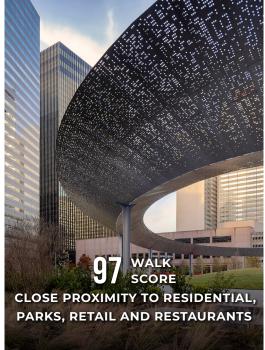

EASY INGRESS/EGRESS ACCESS

ON-SITE DART RAIL STATION

MCKINNEY AVENUE TROLLEY

ON-SITE FED-EX SHIPPING CENTER

LARGE BLOCKS OF AVAILABLE SPACE

DOWNTOWN PARKING RATIO OF 1.7/1,000

BUILDING SIGNAGE AVAILABLE

CLOSE PROXIMITY TO KLYDE WARREN PARK