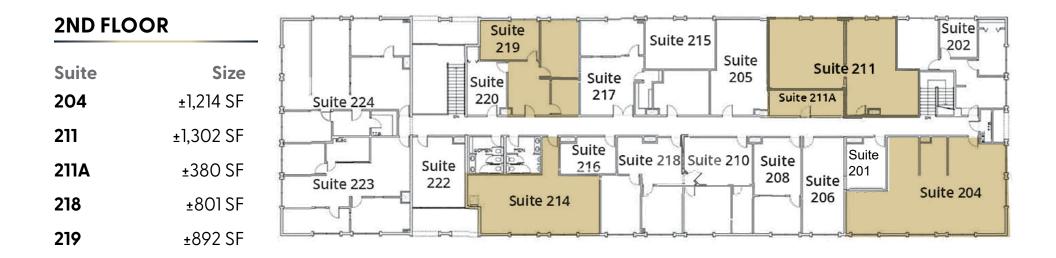

# **FLOOR PLANS** 1281 TERMINAL WAY | AVAILABILITY

## 1281 TERMINAL WAY FOR LEASE

| Suite 105  | ±891 SF   |
|------------|-----------|
| Suite 107  | ±1,896 SF |
| Suite 211  | ±991 SF   |
| Suite 204  | ±1,214 SF |
| Suite 211  | ±1,302 SF |
| Suite 211A | ±380 SF   |
| Suite 218  | ±801 SF   |
| Suite 219  | ±892 SF   |