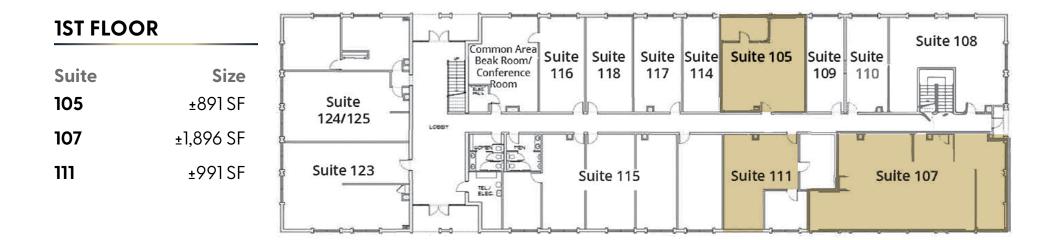

# **FLOOR PLANS** 1281 TERMINAL WAY | AVAILABILITY

## 1281 TERMINAL WAY FOR LEASE

| Suite 105  | ±891 SF   |
|------------|-----------|
| Suite 107  | ±1,896 SF |
| Suite 211  | ±991 SF   |
| Suite 204  | ±1,214 SF |
| Suite 211  | ±1,302 SF |
| Suite 211A | ±380 SF   |
| Suite 218  | ±801 SF   |
| Suite 219  | ±892 SF   |