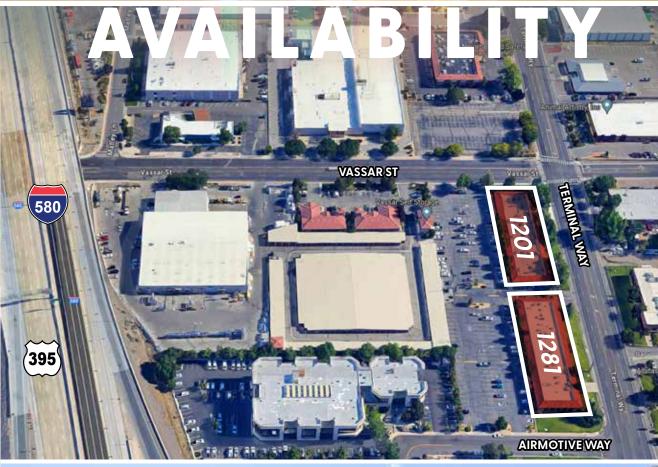

# 1201 & 1281 TERMINAL WAY

**AIRPORT CENTER** 

RENO, NEVADA

## 1201 TERMINAL WAY FOR LEASE

| Suite 114 | ±3,960 SF |
|-----------|-----------|
| Suite 215 | ±1,443 SF |
| Suite 217 | ±941 SF   |

## 1281 TERMINAL WAY FOR LEASE

| Suite 105  | ±891 SF   |
|------------|-----------|
| Suite 107  | ±1,896 SF |
| Suite 211  | ±991 SF   |
| Suite 204  | ±1,214 SF |
| Suite 211  | ±1,302 SF |
| Suite 211A | ±380 SF   |
| Suite 218  | ±801 SF   |
| Suite 219  | ±892 SF   |

# **FLOOR PLANS** 1201 TERMINAL WAY | AVAILABILITY

# **FLOOR PLANS** 1281 TERMINAL WAY | AVAILABILITY