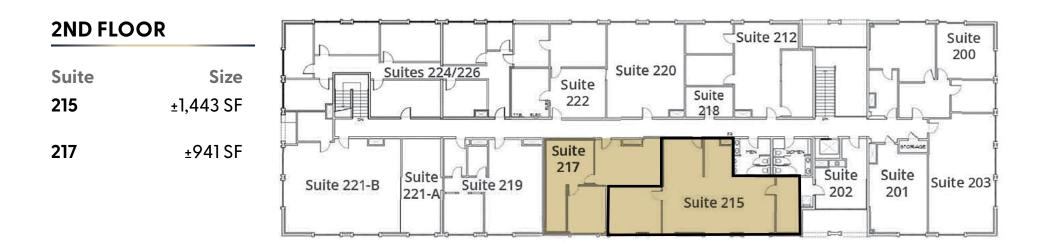

# **FLOOR PLANS** 1201 TERMINAL WAY | AVAILABILITY

## 1201 TERMINAL WAY FOR LEASE

| Suite 114 | ±3,960 SF |
|-----------|-----------|
| Suite 215 | ±1,443 SF |
| Suite 217 | ±941 SF   |