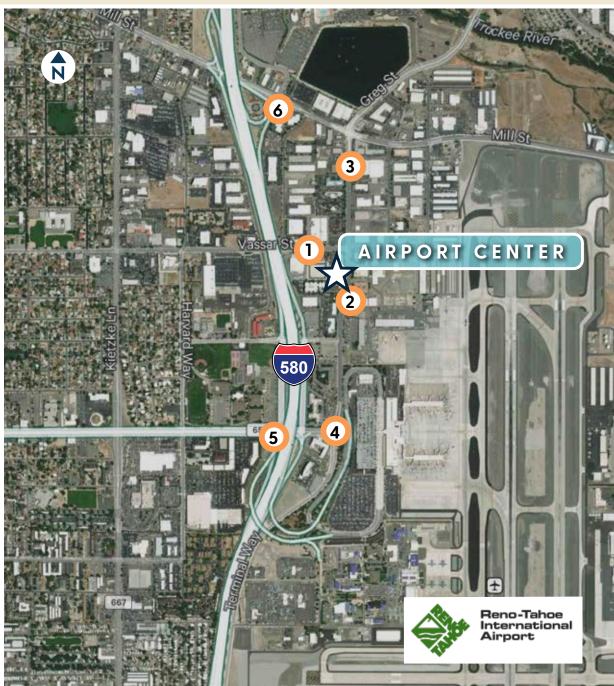

18,672 -E: 136,322 LE: 192,114 5-MILE:

Source: Esri.com

- 1. VASSAR ST, 165 FT. W OF TERMINAL WAY: 5,400
- 2. TERMINAL WAY, 320 FT. S OF VASSAR ST: 8,400
- 3. TERMINAL WAY, 520 FT. S OF MILL ST: 8,000
- 4. E PLUMB LN, 240 FT. W OF TERMINAL WAY: **11,000**
- 5. IR-580, N/B OFF-RAMP OF THE PLUMB/VILLANOVA INTCH 'EXIT 33': 9,700
- 6. IR-580, N/B OFF-RAMP OF THE MILL INTCH 'EXIT 34': 6,600

Source: NDOT.com

# LOCATION

The location is the most central in the Reno/Sparks market. The location offers some of the easiest freeway access including fast and easy access to major thoroughfares. Close to Reno Tahoe International Airport. Nearby numerous retail and restaurant amenities.