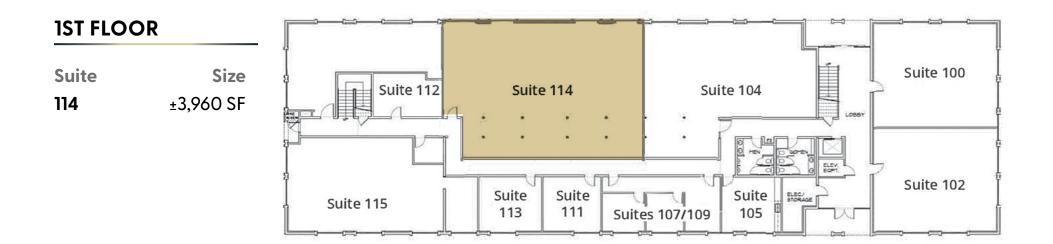

## 1201 TERMINAL WAY FOR LEASE

| Suite 114 | ±3,960 SF |
|-----------|-----------|
| Suite 215 | ±1,443 SF |
| Suite 217 | ±941 SF   |

# **FLOOR PLANS** 1201 TERMINAL WAY | AVAILABILITY