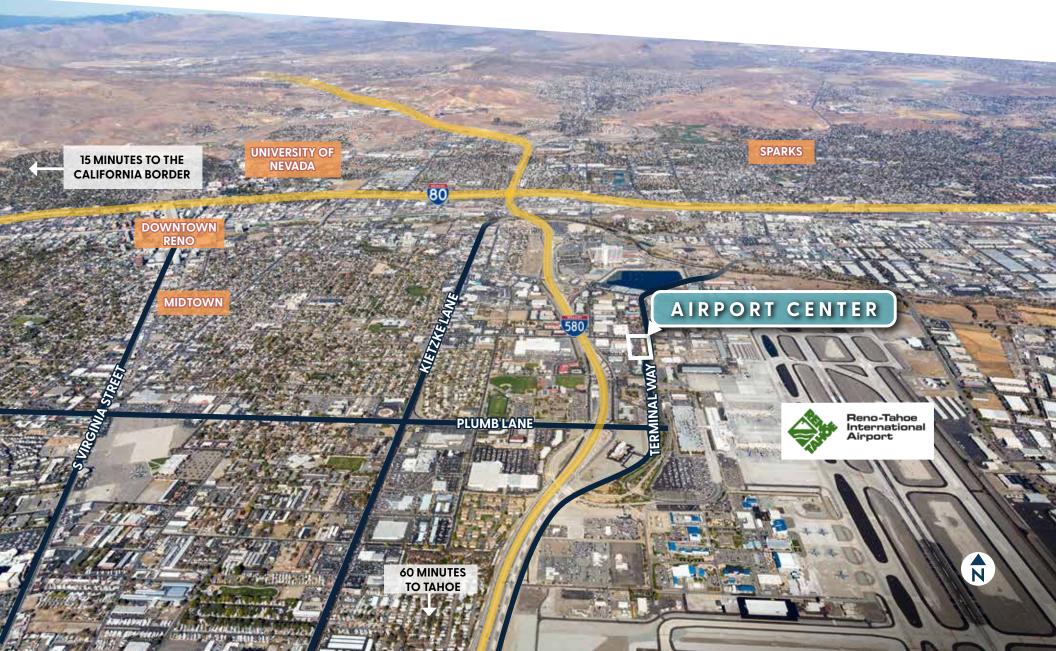

# LOCATION

The location is the most central in the Reno/Sparks market. The location offers some of the easiest freeway access including fast and easy access to major thoroughfares. Close to Reno Tahoe International Airport. Nearby numerous retail and restaurant amenities.